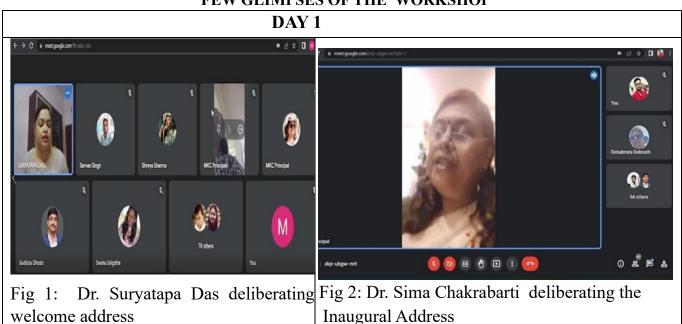

#### FEW GLIMPSES OF THE WORKSHOP

Tapan Kumar Chand

Fig 3: Keynote Address Speech by Dr. Fig 4: Introduction of Speaker 1 by Dr. Sayanti Bhowmik

Fig 5: Prof Amitava Bandyopadhyay presenting his talk

Fig 6: Dr. Uttam Kumar Sardar introducing Speaker 2

The Day 1 of the workshop was started with the welcome address by Dr Suryatapa Das, Joint Convener of Research Cell of Maharani Kasiswari College, followed by inaugural address by Dr

Sima Chakrabarti, Chief Patron and Principal, Maharani Kasiswari College. The keynote address was deliberated by Dr Tapan Kumar Chand, IQAC Coordinator of Maharani Kasiswari College. In the Session 1 of Day 1, Prof Bandopadhay has deliberated his speech on 'Ethical Issues in Publication under Indian Academic Regulatory Regime'. In the next session of Day 1, Dr. Singh has presented on the topic 'Academic Writing and Publication Skills'.