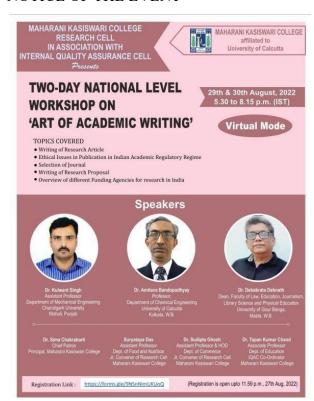

#### NAME OF THE EVENT

Two-day National Level Workshop on 'Art of Academic Writing'

#### **OBJECTIVES**

- To learn the effective writing skill of Research articles
- To acquire knowledge in ethical Issues for publication in maintaining academic integrity
- To get proper guidelines regarding selection of journal for publication
- To learn the format of research funding proposal
- To get an overview on different research funding agencies for research in India

#### DATE AND DURATION

 $29^{th}$  &  $30^{th}$  August 2022, Time: 5.30 to 8.15 pm(IST)

#### BRIEF DESCRIPTION OF THE EVENT

A Two-day National Workshop on 'Art of Academic Writing' organized by the Research Cell in association with the IQAC of Maharani Kasiswari College, affiliated to University of Calcutta on 29th and 30th august 2022 through virtual mode (google meet platform with YouTube live streaming). The workshop got overwhelming responses from all over the country and abroad also. 225 participants were registered for this workshop. The programme was honoured to have international participants for our national level workshop. International participants were from north-east England, Nigeria, Philippines, Egypt, Taiwan, Pakistan, Somalia, Riyadh, Nepal, Morocco, Cyprus, Zambia, and Germany.

The resource persons in the workshop were eminent academicians Prof Amitava Bandopadhyay of Dept. of Chemical Engineering, University of Calcutta; Dr. Kulwant Singh,
Asst Professor in Dept. of Mechanical Engineering of Chandigarh University, and Prof Debabrata Debnath, Dean, Faculty of Law, Education, Journalism, Library Science, and Physical Education of University of Gourbanga, West Bengal.