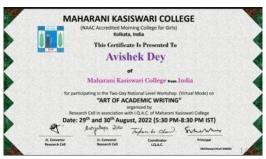

anagement including technical team work of the workshop.

#### NOTICE OF THE EVENT



PROGRAMME SCHEDULE



#### **EVENT PICTURES**

#### FEW GLIMPSES OF THE WORKSHOP





Tapan Kumar Chand



Fig 3: Keynote Address Speech by Dr. Fig 4: Introduction of Speaker 1 by Dr. Sayanti Bhowmik



Fig 5: Prof Amitava Bandyopadhyay presenting his talk



Fig 6: Dr. Uttam Kumar Sardar introducing Speaker 2



Fig 7: Dr. Kulwant Singh presenting his talk



Fig 8: Dr Anindita Hore hosting the interactive sessions of DAY1



#### DAY 2



welcome address of Day 2



Fig 10: Dr. Sudipta Ghosh deliberating Fig 11: Dr. Debnath presenting his speech in 2 sessions



Fig 12: Abu Farah Hoque hosting interactive sessions of DAY2



the Fig 13: Dr Chandrima Karmakar giving vote of thanks

#### **CERTIFICATE**



Fig 14: Certificate Template of the Workshop

## NOTICE OF THE MEETING HELD ON 23/08/2022:

| Assmate | NUT-H NL2 CS-H-AR/MS CL1 CS-H-AR/MS CL1 CS-H-AB 12 PIS-H-BB 12 PIS-H-BB 12 PIS-H-BB 12                              | SANS- BENG(H)-RM 34 BENG-RM SB12                                                                          | _       |
|---------|---------------------------------------------------------------------------------------------------------------------|-----------------------------------------------------------------------------------------------------------|---------|
| TO ALL  | 20, Ramkanta Bose St<br>Ph. : (Off) 2543-5687/25<br>Fax : 2554-6500 E-Mail :                                        | 55-6325 (PL) 2530-2008<br>mkcshyam@hotmail.com