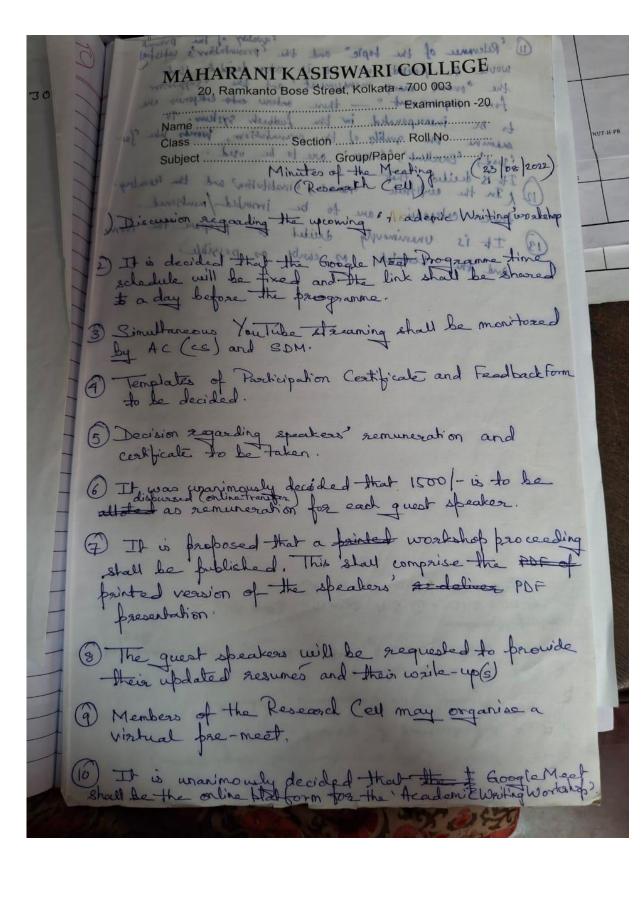

## MINUTES OF THE MEETING HELD ON 23/08/2022:

| Members Prese  1. mount 23. | Ne. 23.08.22<br>Dab 23.08.22<br>23.08.22<br>Sander 23.08.22<br>North 23.08.22 | ie writing Time: 9.3 | O O A? |
|-----------------------------|-------------------------------------------------------------------------------|----------------------|--------|
|                             |                                                                               |                      |        |