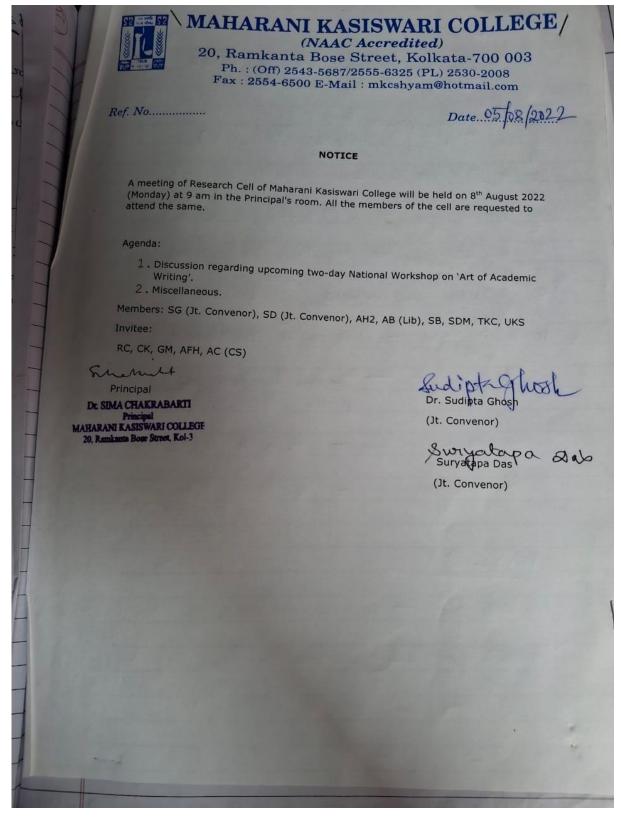

#### NOTICE OF THE MEETING HELD ON 08/08/2022:

### MINUTES OF THE MEETING HELD ON 08/08/2022:

| Minutes of Research Cell  Date: 8/8/22 Time: 9.00 am  Asenda: Discussion on useoming virtual                 |
|--------------------------------------------------------------------------------------------------------------|
| Workshop on And of Acadimic                                                                                  |
| prof Surgalapa Das discursed the<br>spiakurs who would speak on the<br>above topic. Dr. Kuluant singh would  |
| be speaking for a days Dr. Debabrate<br>Debrioch J ( & Growbang a University)<br>and Dr. Ametava Bandapadhay |
| 20th Aug & 30th August 2022.                                                                                 |
| Honorium son the resource person<br>tixed as Ro 1500/for per speaker<br>Sion this conkrhop                   |
| Google jonn to be open till 27 th August<br>(for ruges bratien)                                              |
| programme mode: virtual mode  A chalsapp group to be formed with  the name MKC - Academic Art?               |
| FOR - ROM - POP. Kulmant single                                                                              |
| MANDERIOR ALA - mg 01.8 - POTES                                                                              |