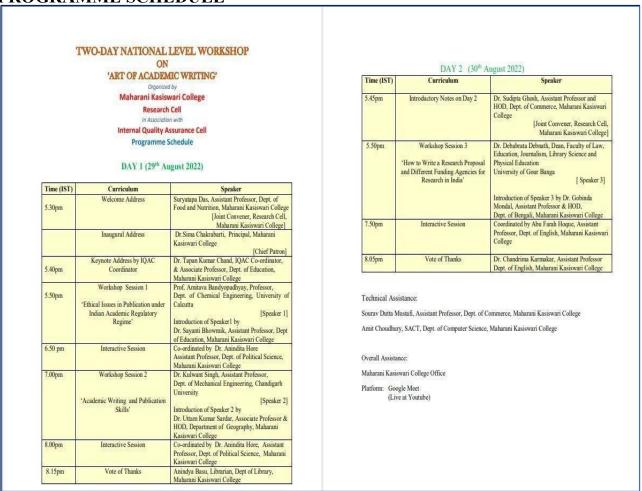

PROGEAMME SCHEDULE OF THE TWO-DAY NATIONAL LEVEL WORKSHOP ON 'ART OF ACADEMIC WRITING' HELD ON 29<sup>th</sup> & 30<sup>th</sup> AUGUST, 2022 . TIME: 5.30 to 8.15 pm (IST) :

| Programme Schedule                                                         |            |
|----------------------------------------------------------------------------|------------|
| DAY 1  5. 30pm Inauguaration (S)                                           | Ref. No    |
| 5.35 pm = principals speech<br>5.40 pm = IBAC Speech                       | Ar<br>at s |
| 5.50 pm = Introduction of<br>1st spiaker SB<br>Cpray Ametara Bandopa       | А          |
| 6-50 pm = Q & A rersion (AH2)                                              |            |
| 7.00 pm = Introduction of prof. Kulwant Singh(VK)                          |            |
| 8.00-810 pm = Q & A rursien (AH2)<br>8.15 pm = vote of Chanko (AB li       |            |
| DAY-2                                                                      |            |
| 5.45 pm - Summorisation of Privious day                                    |            |
| 5.50 pm - Introduction of Spraker  Dr. Debabrata Debakkr  6.50 - QUA (AHF) |            |
| 7.00-8pm - Dr. Kulkant singh                                               |            |
| 8.10 pm — AdA rension (AFH)                                                |            |
| 8.10 pm — Vota of thanks tex)                                              |            |

The Day 1 of the workshop was started with the welcome address by Dr Suryatapa Das, Joint Convener of Research Cell of Maharani Kasiswari College, followed by inaugural address by Dr

Sima Chakrabarti, Chief Patron and Principal, Maharani Kasiswari College. The keynote address was deliberated by Dr Tapan Kumar Chand, IQAC Coordinator of Maharani Kasiswari College. In the Session 1 of Day 1, Prof Bandopadhay has deliberated his speech on 'Ethical Issues in Publication under Indian Academic Regulatory Regime'. In the next session of Day 1, Dr. Singh has presented on the topic 'Academic Writing and Publication Skills'.

The Day 2 of the workshop began with the welcome address by Dr Sudipta Ghosh, Joint Convener of Research Cell, Maharani Kasiswari College. Dr. Debnath has delivered his speech 'How to Write a Research Proposal and Different Funding Agencies for Research in India in two technical sessions of the Day 2 of the workshop.