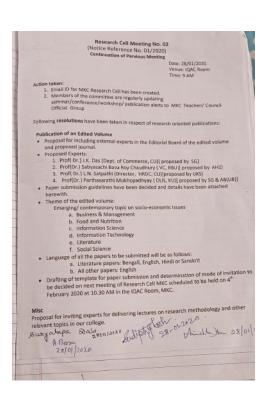

### REPORT ON RESEARCH CELL ACTIVITIES ACADEMIC SESSION 2019-2020

The Research Cell of Maharani Kasiswari College has been engaged in the pursuit of academic excellence and convened meetings, held seminars regularly. Its aim has been to promote research and knowledge sharing among faculty members for the over-all growth of the academic institution.

Notice of the Research Cell Meeting to be held on 21/01/2020:



## Reports







Notice of the meeting to be held on 22/02/20



# MAHARANI KASISWARI COLLEGE

(NAAC Accredited)

20, Ramkanta Bose Street, Kolkata-700 003 Ph. (Off) 2543-5687/2555-6325 (PL) 2530-2008 E-mail: mkcollegeprincipal@gmail.com

Ref. No.....

Date. 12 02 2010

### NOTICE

(18:300)

A meeting of the Research Cell will be held on 22/02/20 at 18:30 in the Principal's room to discuss the following agenda.

#### Agenda:

- 1) Publication of the ISBN book
- 2) Mode of circulating CFP
- Constitution of Editorial Board Member and decision to be taken about External as well as Internal members of the said board.
- 4) Decisions on providing guidelines for paper submission.

5) Miscellaneous.

Principal

Dr. SIMA CHARRABARTI Principal MAHARAM KASISWARI COLLE 20, Ramkonta Bose Street, Kol

Convenors

pt