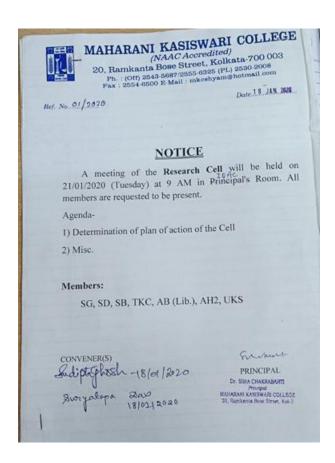

### REPORT ON RESEARCH CELL ACTIVITIES ACADEMIC SESSION 2019-2020

The Research Cell of Maharani Kasiswari College has been engaged in the pursuit of academic excellence and convened meetings, held seminars regularly. Its aim has been to promote research and knowledge sharing among faculty members for the over-all growth of the academic institution.

Notice of the Research Cell Meeting to be held on 21/01/2020:



## Reports







Notice of the meeting to be held on 22/02/20



# MAHARANI KASISWARI COLLEGE

(NAAC Accredited)

20, Ramkanta Bose Street, Kolkata-700 003 Ph. (Off) 2543-5687/2555-6325 (PL) 2530-2008 E-mail: mkcollegeprincipal@gmail.com

Ref. No.....

Date. 12 02 2010

### NOTICE

(18:300)

A meeting of the Research Cell will be held on 22/02/20 at 18:30 in the Principal's room to discuss the following agenda.

#### Agenda:

- 1) Publication of the ISBN book
- 2) Mode of circulating CFP
- Constitution of Editorial Board Member and decision to be taken about External as well as Internal members of the said board.
- 4) Decisions on providing guidelines for paper submission.

5) Miscellaneous.

Principal

Dr. SIMA CHARRABARTI Principal MAHARAM KASISWARI COLLE 20, Ramkonta Bose Street, Kol