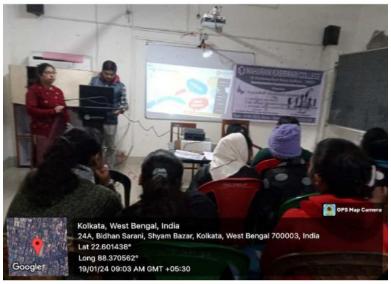

- F. Number of participants in the program (attendance register/Sheet): 121
- G. Copy of programme notice and broucher/booklet (if available)
  - i. Programme notice: Yes. attached
  - ii. broucher/ booklet (if available)/ Photocopy of Banner: Yes. Attached
- H. Relevant photographs of the program with caption: Yes/ Attached.

#### NOTICE

The Career Development and Placement Counselling Committee of MAHARANI KASISWARI COLLEGE in collaboration with Chaitanya University and National Youth Computer Academy is going to organize a Career Counselling Seminar on 19.01.2024 at 8.30am(room no 8).

All the interested students are notified to remain present as per the schedule. The following teachers are requested to be present on that day to monitor the sessions.

Name of the teachers: RC (Geo), RY, SK (Edu)