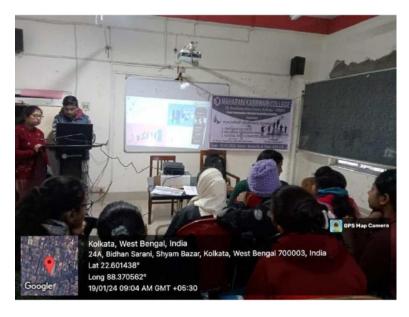

- F. Number of participants in the program (attendance register/Sheet): 121
- G. Copy of programme notice and broucher/booklet (if available)
  - i. Programme notice: Yes. attached
  - ii. broucher/ booklet (if available)/ Photocopy of Banner: Yes. Attached
- H. Relevant photographs of the program with caption: Yes/ Attached.

#### NOTICE

The Career Development and Placement Counselling Committee of MAHARANI KASISWARI COLLEGE in collaboration with Chaitanya University and National Youth Computer Academy is going to organize a Career Counselling Seminar on 19.01.2024 at 8.30am(room no 8).

All the interested students are notified to remain present as per the schedule. The following teachers are requested to be present on that day to monitor the sessions.

Name of the teachers: RC (Geo), RY, SK (Edu)