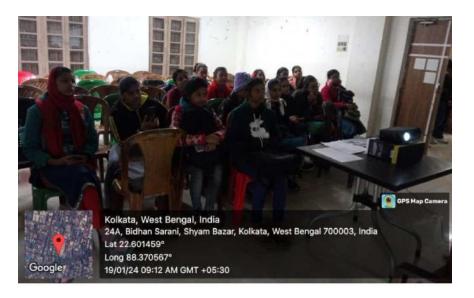

- F. Number of participants in the program (attendance register/Sheet): 121
- G. Copy of programme notice and broucher/booklet (if available)
  - i. Programme notice: Yes. attached
  - ii. broucher/ booklet (if available)/ Photocopy of Banner: Yes. Attached
- H. Relevant photographs of the program with caption: Yes/ Attached.

#### NOTICE

The Career Development and Placement Counselling Committee of MAHARANI KASISWARI COLLEGE in collaboration with Chaitanya University and National Youth Computer Academy is going to organize a Career Counselling Seminar on 19.01.2024 at 8.30am(room no 8).