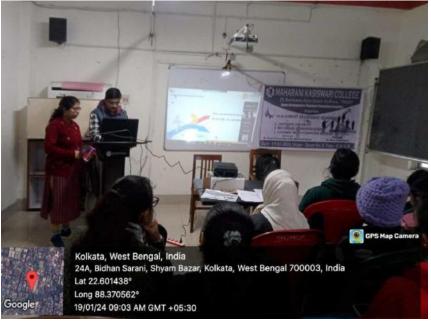

- F. Number of participants in the program (attendance register/Sheet): 121
- G. Copy of programme notice and broucher/booklet (if available)
  - i. Programme notice: Yes. attached
  - ii. broucher/ booklet (if available)/ Photocopy of Banner: Yes. Attached
- H. Relevant photographs of the program with caption: Yes/ Attached.