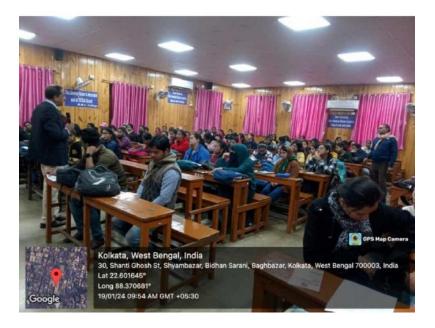

- F. Number of participants in the program (attendance register/Sheet): 121
- G. Copy of programme notice and broucher/booklet (if available)
  - i. Programme notice: Yes. attached
  - ii. broucher/ booklet (if available)/ Photocopy of Banner: Yes. Attached
- H. Relevant photographs of the program with caption: Yes/ Attached.

#### NOTICE

The Career Development and Placement Counselling Committee of MAHARANI KASISWARI COLLEGE in collaboration with Chaitanya University and National Youth Computer Academy is going to organize a Career Counselling Seminar on 19.01.2024 at 8.30am(room no 8).

All the interested students are notified to remain present as per the schedule. The following teachers are requested to be present on that day to monitor the sessions.

Name of the teachers: RC (Geo), RY, SK (Edu)