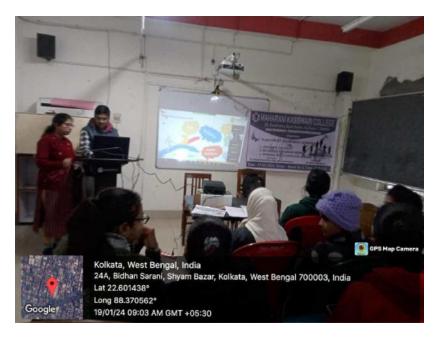

- F. Number of participants in the program (attendance register/Sheet): 121
- G. Copy of programme notice and broucher/booklet (if available)
  - i. Programme notice: Yes. attached
  - ii. broucher/ booklet (if available)/ Photocopy of Banner: Yes. Attached
- H. Relevant photographs of the program with caption: Yes/ Attached.

#### NOTICE

The Career Development and Placement Counselling Committee of MAHARANI KASISWARI COLLEGE in collaboration with Chaitanya University and National Youth Computer Academy is going to organize a Career Counselling Seminar on 19.01.2024 at 8.30am(room no 8).

All the interested students are notified to remain present as per the schedule. The following teachers are requested to be present on that day to monitor the sessions.

Name of the teachers: RC (Geo), RY, SK (Edu)