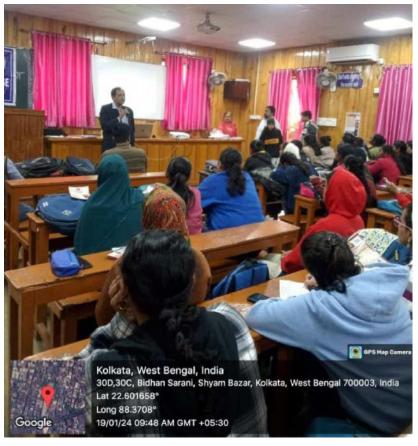

- F. Number of participants in the program (attendance register/Sheet): 121
- G. Copy of programme notice and broucher/booklet (if available)
  - i. Programme notice: Yes. attached
  - ii. broucher/ booklet (if available)/ Photocopy of Banner: Yes. Attached
- H. Relevant photographs of the program with caption: Yes/ Attached.

#### NOTICE

The Career Development and Placement Counselling Committee of MAHARANI KASISWARI COLLEGE in collaboration with Chaitanya University and National Youth Computer Academy is going to organize a Career Counselling Seminar on 19.01.2024 at 8.30am(room no 8).