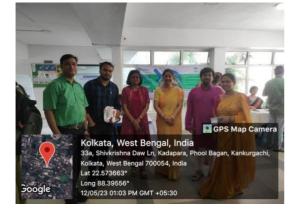

## **REPORT**

Programme -tle: Job Fair organized by Maharani Kasiswari College in collabora-on with Vedanta College.

Date: 12-May-2023

Venue: Vedanta College, 33A Shib Krishna Daw Lane, Kolkata. 700054.

Objec-ve: To create awareness and new job opportuni-es for the students.

Co-ordinators: Dr. Shyam Prasad Ram, Mr. Abu Farah Hoque.

Par-cipants: 53 students and Mr Abu Farah Hoque.