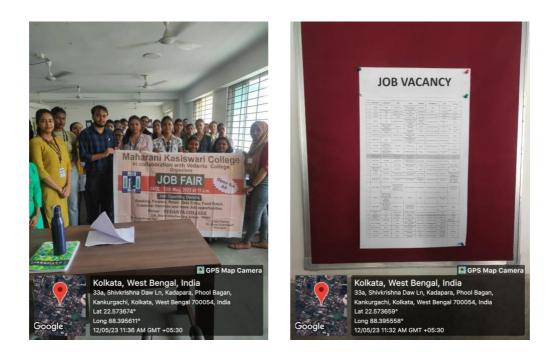

## **REPORT**

Programme -tle: Job Fair organized by Maharani Kasiswari College in collabora-on with Vedanta College.

Date: 12-May-2023

Venue: Vedanta College, 33A Shib Krishna Daw Lane, Kolkata. 700054.

Objec-ve: To create awareness and new job opportuni-es for the students.

## List of the companies for job fair:

| Pantaloon           | IPAC               |  |  |
|---------------------|--------------------|--|--|
| SBI cards           | Senco Gold         |  |  |
| Netscribe           | Talent Hub         |  |  |
| Muthoot             | U[aryan            |  |  |
| George telegraph    | PM Power Publisher |  |  |
| Trust Klub          | India Mart         |  |  |
| Bank of India       | Suskan Finance     |  |  |
| Prabhu Das Liladhar | Wegrow Finance     |  |  |
| Rashmi Cements      | Diamond Beverages  |  |  |
| Diamond Chips       | Teamleaee          |  |  |
| Sampurna            | RBL Bank           |  |  |
| BOPT                |                    |  |  |