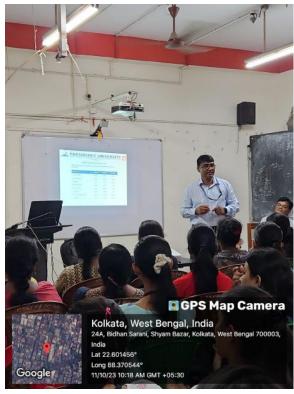

#### **REPORT**

Programme title:

Seminar on "How To Become Future Ready Workforce?" organised by Career Development and Placement Counselling committee of Maharani Kasiswari College in collaboration with Presidency University, Bengaluru.

Date: 11.10.2023

Venue: Maharani Kasiswari College, Room SB6

*Objective:* To improve students' employability and help them in generating competency, capability, professional working skills, expertise and confidence.

Convenors: Dr. Shyam Prasad Ram and Prof. Abu Farah Hoque

Coordinators: Prof. Biki Biswakarma, Prof. Vishaka Lama and Prof. Sajida Khatoon

Participants: 104 participants

## Some photographs of the programme: