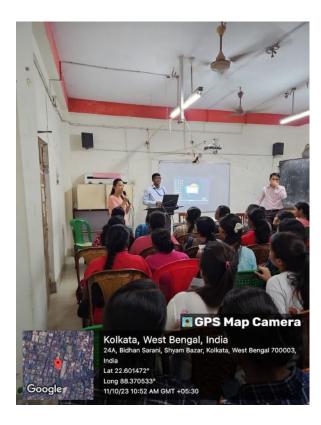

#### **REPORT**

Programme title:

Seminar on "How To Become Future Ready Workforce?" organised by Career Development and Placement Counselling committee of Maharani Kasiswari College in collaboration with Presidency University, Bengaluru.

Date: 11.10.2023

Venue: Maharani Kasiswari College, Room SB6

*Objective:* To improve students' employability and help them in generating competency, capability, professional working skills, expertise and confidence.

Convenors: Dr. Shyam Prasad Ram and Prof. Abu Farah Hoque

Coordinators: Prof. Biki Biswakarma, Prof. Vishaka Lama and Prof. Sajida Khatoon

Participants: 104 participants

## Some photographs of the programme: