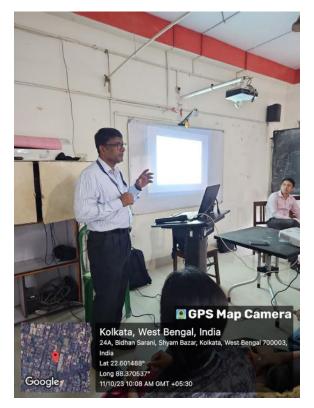

ment Counselling Committee

PRINCIPAL DE SINA CHAKRABARTI Principal
MAHARANI KASISWARI COLLEGE
20. Ramkanta Bose Simes Fol 2



#### **REPORT**

Programme title:

Seminar on "How To Become Future Ready Workforce?" organised by Career Development and Placement Counselling committee of Maharani Kasiswari College in collaboration with Presidency University, Bengaluru.

Date: 11.10.2023

Venue: Maharani Kasiswari College, Room SB6

*Objective:* To improve students' employability and help them in generating competency, capability, professional working skills, expertise and confidence.

Convenors: Dr. Shyam Prasad Ram and Prof. Abu Farah Hoque

Coordinators: Prof. Biki Biswakarma, Prof. Vishaka Lama and Prof. Sajida Khatoon

Participants: 104 participants

## Some photographs of the programme:

















## **Attendance list:**

#### MAHARANI KASISWARI COLLEGE

COPCCOMMITTEE

IN COLLABORATION WITH PRESIDENCY UNIVERSITY BENGALURG

Date: 11-10-2023

|         | ATTENDANCE SHEET O                       | F THE STUDENTS |           | Date: 11-10-2023   |                                            |  |
|---------|------------------------------------------|----------------|-----------|--------------------|--------------------------------------------|--|
| SI. No. | Name                                     | Department     | Semester  | Mobile No.         | Signature                                  |  |
| 7       | Sacha Datte                              | Geography      | 0         | 627034484          | South Inthe                                |  |
| 2.      | Susama Dinda