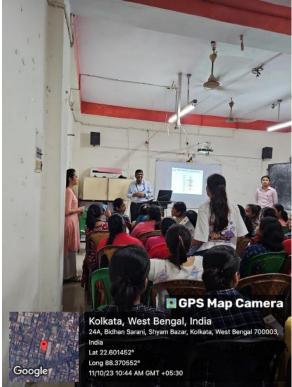

nt Counselling Committee

PRINCIPAL DE SINA CHAKRABARTI Principal
MAHARANI KASISWARI COLLEGE
20. Ramkanta Bose Simes Fol 2



#### **REPORT**

Programme title:

Seminar on "How To Become Future Ready Workforce?" organised by Career Development and Placement Counselling committee of Maharani Kasiswari College in collaboration with Presidency University, Bengaluru.

Date: 11.10.2023

Venue: Maharani Kasiswari College, Room SB6

*Objective:* To improve students' employability and help them in generating competency, capability, professional working skills, expertise and confidence.

Convenors: Dr. Shyam Prasad Ram and Prof. Abu Farah Hoque

Coordinators: Prof. Biki Biswakarma, Prof. Vishaka Lama and Prof. Sajida Khatoon

Participants: 104 participants

## Some photographs of the programme:

















## **Attendance list:**

#### MAHARANI KASISWARI COLLEGE

COPCCOMMITTEE

IN COLLABORATION WITH PRESIDENCY UNIVERSITY BENGALURG

Date: 11-10-2023

|         | ATTENDANCE SHEET O                       | F THE STUDENTS |           | Date: 11-10-2023   |                                            |  |
|---------|------------------------------------------|----------------|-----------|--------------------|--------------------------------------------|--|
| SI. No. | Name                                     | Department     | Semester  | Mobile No.         | Signature                                  |  |
| 7       | Sacha Datte                              | Geography      | 0         | 627034484          | South Inthe                                |  |
| 2.      | Susama Dinda