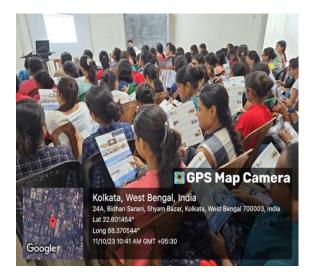

Counselling Committee

PRINCIPAL DE SINA CHAKRABARTI Principal
MAHARANI KASISWARI COLLEGE
20. Ramkanta Bose Simes Fol 2



#### **REPORT**

Programme title:

Seminar on "How To Become Future Ready Workforce?" organised by Career Development and Placement Counselling committee of Maharani Kasiswari College in collaboration with Presidency University, Bengaluru.

Date: 11.10.2023

Venue: Maharani Kasiswari College, Room SB6

*Objective:* To improve students' employability and help them in generating competency, capability, professional working skills, expertise and confidence.

Convenors: Dr. Shyam Prasad Ram and Prof. Abu Farah Hoque

Coordinators: Prof. Biki Biswakarma, Prof. Vishaka Lama and Prof. Sajida Khatoon

Participants: 104 participants

## Some photographs of the programme:

















## **Attendance list:**

#### MAHARANI KASISWARI COLLEGE

COPCCOMMITTEE

IN COLLABORATION WITH PRESIDENCY UNIVERSITY BENGALURG

Date: 11-10-2023

|         | ATTENDANCE SHEET O                       | F THE STUDENTS |           | Date: 11-10-2023   |                                            |  |
|---------|------------------------------------------|----------------|-----------|--------------------|--------------------------------------------|--|
| SI. No. | Name                                     | Department     | Semester  | Mobile No.         | Signature                                  |  |
| 7       | Sacha Datte                              | Geography      | 0         | 627034484          | South Inthe                                |  |
| 2.      | Susama Dinda