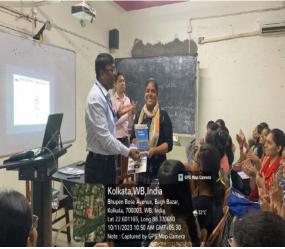

ng Committee

PRINCIPAL DE SINA CHAKRABARTI Principal
MAHARANI KASISWARI COLLEGE
20. Ramkanta Bose Simes Fol 2



#### **REPORT**

Programme title:

Seminar on "How To Become Future Ready Workforce?" organised by Career Development and Placement Counselling committee of Maharani Kasiswari College in collaboration with Presidency University, Bengaluru.

Date: 11.10.2023

Venue: Maharani Kasiswari College, Room SB6

*Objective:* To improve students' employability and help them in generating competency, capability, professional working skills, expertise and confidence.

Convenors: Dr. Shyam Prasad Ram and Prof. Abu Farah Hoque

Coordinators: Prof. Biki Biswakarma, Prof. Vishaka Lama and Prof. Sajida Khatoon

Participants: 104 participants

## Some photographs of the programme:

















## **Attendance list:**

#### MAHARANI KASISWARI COLLEGE

COPCCOMMITTEE

IN COLLABORATION WITH PRESIDENCY UNIVERSITY BENGALURG

Date: 11-10-2023

|         | ATTENDANCE SHEET O                       | F THE STUDENTS |           | Date: 11-10-2023   |                                            |  |
|---------|------------------------------------------|----------------|-----------|--------------------|--------------------------------------------|--|
| SI. No. | Name                                     | Department     | Semester  | Mobile No.         | Signature                                  |  |
| 7       | Sacha Datte                              | Geography      | 0         | 627034484          | South Inthe                                |  |
| 2.      | Susama Dinda