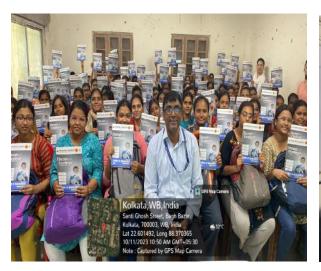

ling Committee

PRINCIPAL DE SINA CHAKRABARTI Principal
MAHARANI KASISWARI COLLEGE
20. Ramkanta Bose Simes Fol 2



#### **REPORT**

Programme title:

Seminar on "How To Become Future Ready Workforce?" organised by Career Development and Placement Counselling committee of Maharani Kasiswari College in collaboration with Presidency University, Bengaluru.

Date: 11.10.2023

Venue: Maharani Kasiswari College, Room SB6

*Objective:* To improve students' employability and help them in generating competency, capability, professional working skills, expertise and confidence.

Convenors: Dr. Shyam Prasad Ram and Prof. Abu Farah Hoque

Coordinators: Prof. Biki Biswakarma, Prof. Vishaka Lama and Prof. Sajida Khatoon

Participants: 104 participants

## Some photographs of the programme:

















## **Attendance list:**

#### MAHARANI KASISWARI COLLEGE

COPCCOMMITTEE

IN COLLABORATION WITH PRESIDENCY UNIVERSITY BENGALURG

Date: 11-10-2023

|         | ATTENDANCE SHEET O                       | F THE STUDENTS |           | Date: 11-10-2023   |                                            |  |
|---------|------------------------------------------|----------------|-----------|--------------------|--------------------------------------------|--|
| SI. No. | Name                                     | Department     | Semester  | Mobile No.         | Signature                                  |  |
| 7       | Sacha Datte                              | Geography      | 0         | 627034484          | South Inthe                                |  |
| 2.      | Susama Dinda