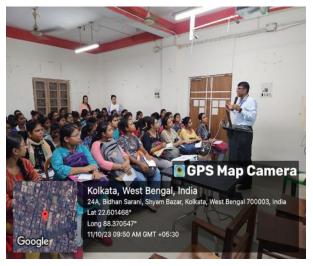

ounselling Committee

PRINCIPAL DE SINA CHAKRABARTI Principal
MAHARANI KASISWARI COLLEGE
20. Ramkanta Bose Simes Fol 2



#### **REPORT**

Programme title:

Seminar on "How To Become Future Ready Workforce?" organised by Career Development and Placement Counselling committee of Maharani Kasiswari College in collaboration with Presidency University, Bengaluru.

Date: 11.10.2023

Venue: Maharani Kasiswari College, Room SB6

*Objective:* To improve students' employability and help them in generating competency, capability, professional working skills, expertise and confidence.

Convenors: Dr. Shyam Prasad Ram and Prof. Abu Farah Hoque

Coordinators: Prof. Biki Biswakarma, Prof. Vishaka Lama and Prof. Sajida Khatoon

Participants: 104 participants

## Some photographs of the programme:

















## **Attendance list:**

#### MAHARANI KASISWARI COLLEGE

COPCCOMMITTEE

IN COLLABORATION WITH PRESIDENCY UNIVERSITY BENGALURG

Date: 11-10-2023

|         | ATTENDANCE SHEET O                       | F THE STUDENTS |           | Date: 11-10-2023   |                                            |  |
|---------|------------------------------------------|----------------|-----------|--------------------|--------------------------------------------|--|
| SI. No. | Name                                     | Department     | Semester  | Mobile No.         | Signature                                  |  |
| 7       | Sacha Datte                              | Geography      | 0         | 627034484          | South Inthe                                |  |
| 2.      | Susama Dinda