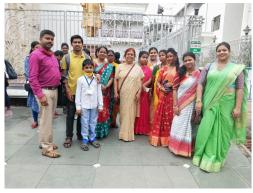

VEKANANDA and 3) JORASANKO THAKURBARI : BIRTH PLACE of KABIGURU RABINDRANATH THAKUR on 22nd April, 2022.

**Outcome**: The students had learnt a lot about the lifestyle of the GREAT PERSONALITIES and enjoyed the day very much.

#### Organizing Committee :

**Jt. Convenors -**Dr. Dipti Das Chakraborti Dr. Sushanta kumar Bag

#### Other associates -

Dr. Chaitali Pal Dr. Piyali Ghosh Prof. Mandira Ghosh Prof. Biplab Chandra sarkar Ms. Mitali Mandal Ms. Saswati Mondal Mr.Joy Das Ms. Madhumita Chatterjee.

Dr. Dipti Das Chakraborti Head, Department of Philosophy

# EDUCATIONAL VISIT DATE :22-04-2022



Our Honourable Principal Madam, Students and Faculty Members of The Department of Philosophy at the Jorasanko Thakurbari .



Principal Madam and Faculty Members of The Department of Sanskrit.



Principal Madam and Faculty Members of The Department of Philosophy.