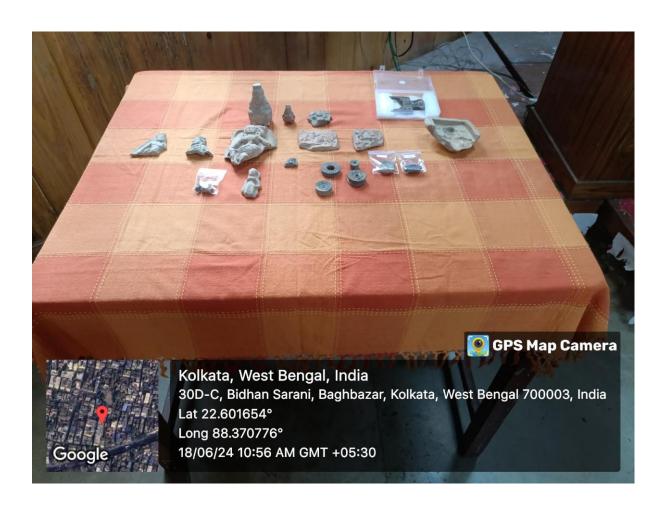

The Department of History had organised a Workshop on *Heritage: Preservation and Legacy* on 18.06.24 at 8.30am in Room no 8. The speakers were Dilip Dutta Gupta, Archaeological Chemist, Sourav Dutta, Numismatist, Author and Editor and Rajib Banu, Founder, Banglar Purattva Gabeshana Kendra. The focus of the Workshop was on Heritage, which is a part of the academic curriculum of the Undergraduate students. The teaching faculty was also present. There was an intensive discussion and exchange of ideas between the students and the Speakers. There was a display of coins and artifacts for the students to get a glimpse of our past heritage.

### NOTICE

The Department of History in collaboration with IQAC MKC is organising a one day workshop on Heritage: Preservation and Legacy on 18.06.24 at 8.30am in Room no 8 . There will be a live exhibit of ancient coins and artifacts. All our esteemed colleagues are cordially invited to attend.