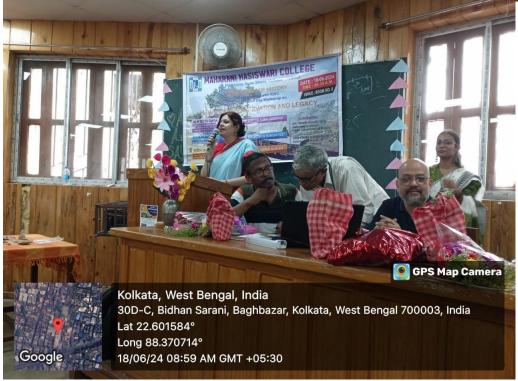

The Department of History had organised a Workshop on *Heritage: Preservation and Legacy* on 18.06.24 at 8.30am in Room no 8. The speakers were Dilip Dutta Gupta, Archaeological Chemist, Sourav Dutta, Numismatist, Author and Editor and Rajib Banu, Founder, Banglar Purattva Gabeshana Kendra. The focus of the Workshop was on Heritage, which is a part of the academic curriculum of the Undergraduate students. The teaching faculty was also present. There was an intensive discussion and exchange of ideas between the students and the Speakers. There was a display of coins and artifacts for the students to get a glimpse of our past heritage.

## SPEAKER:

DILIP DUTTA GUPTA

PRESERVATION OF OUR CULTURAL HERITAGE

TOPIC

SOURAV DUTTA

INDIAN HERITAGE AS REFLECTED IN NUMISMATICS

রাজীব বনু Independent Researcher, Founder of Banglar Puratattwa Gabeshanakendra