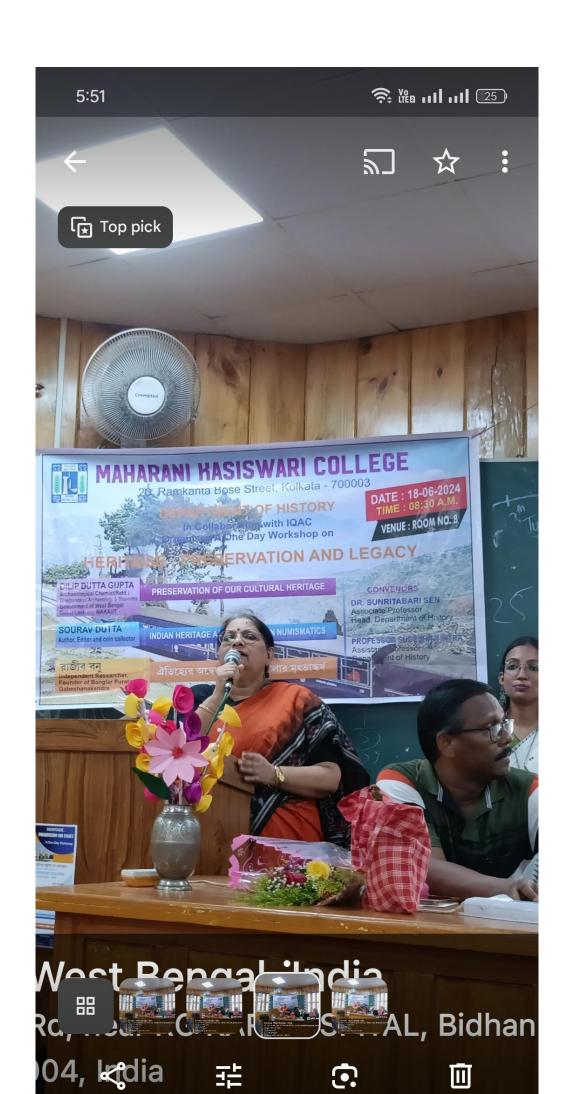

The Department of History had organised a Workshop on *Heritage: Preservation and Legacy* on 18.06.24 at 8.30am in Room no 8. The speakers were Dilip Dutta Gupta, Archaeological Chemist, Sourav Dutta, Numismatist, Author and Editor and Rajib Banu, Founder, Banglar Purattva Gabeshana Kendra. The focus of the Workshop was on Heritage, which is a part of the academic curriculum of the Undergraduate students. The teaching faculty was also present. There was an intensive discussion and exchange of ideas between the students and the Speakers. There was a display of coins and artifacts for the students to get a glimpse of our past heritage.

## SPEAKER:

DILIP DUTTA GUPTA

PRESERVATION OF OUR CULTURAL HERITAGE

TOPIC

SOURAV DUTTA

INDIAN HERITAGE AS REFLECTED IN NUMISMATICS

রাজীব বনু Independent Researcher, Founder of Banglar Puratattwa Gabeshanakendra