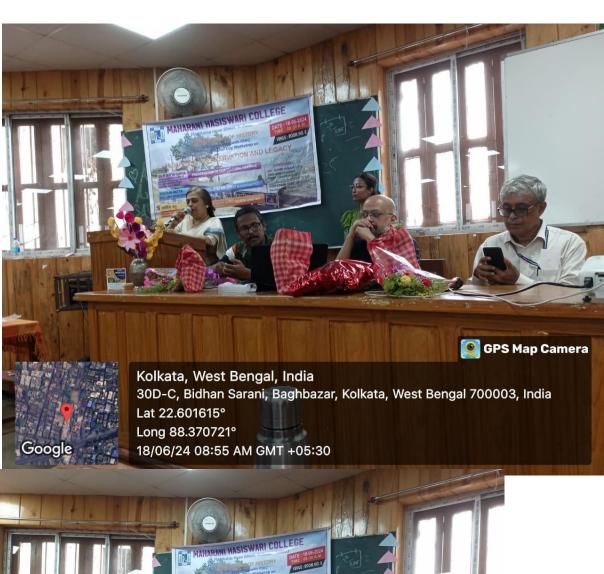

The Department of History had organised a Workshop on *Heritage: Preservation and Legacy* on 18.06.24 at 8.30am in Room no 8. The speakers were Dilip Dutta Gupta, Archaeological Chemist, Sourav Dutta, Numismatist, Author and Editor and Rajib Banu, Founder, Banglar Purattva Gabeshana Kendra. The focus of the Workshop was on Heritage, which is a part of the academic curriculum of the Undergraduate students. The teaching faculty was also present. There was an intensive discussion and exchange of ideas between the students and the Speakers. There was a display of coins and artifacts for the students to get a glimpse of our past heritage.

## SPEAKER:

DILIP DUTTA GUPTA

PRESERVATION OF OUR CULTURAL HERITAGE

TOPIC

SOURAV DUTTA

INDIAN HERITAGE AS REFLECTED IN NUMISMATICS

রাজীব বনু Independent Researcher, Founder of Banglar Puratattwa Gabeshanakendra