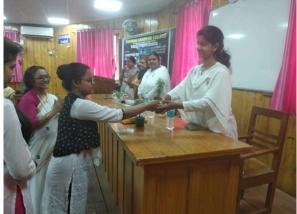

The total number of participants was 93 (Ninety Three). The audience was very much motivated mainly by Brahma Kumari Sister Chandra Ji. The students as well as the audience were overwhelmed by an innovative origami work.

The Workshop reached its peak with the peaceful meditation speech delivered by Respected Brahma Kumari Sister Chandra Ji. It ended with the interactive session which was turned as a psychological counselling session of the students – they discussed about their personal problems with Brahma Kumari Sister Chandra Ji.