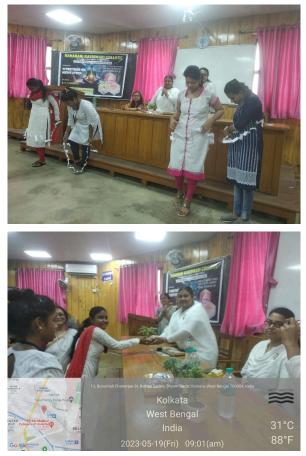

The Workshop commenced by the religious hymn performed by Ms. Mandira Ghosh, Assistant Professor, Department of Philosophy.

The inaugural address was delivered by our Respected Principal, Dr. Sima Chakrabarti.

The Respected Speakers were introduced by Dr. Dipti Chakraborti, Associate Professor, and Head, Department of Philosophy.

The Workshop was conducted by Respected Brahma Kumari Sister Chandra Ji, Brahma Kumari Sister Sumita and Brahma Kumari Sister Priyanka.

The total number of participants was 93 (Ninety Three). The audience was very much motivated mainly by Brahma Kumari Sister Chandra Ji. The students as well as the audience were overwhelmed by an innovative origami work.

The Workshop reached its peak with the peaceful meditation speech delivered by Respected Brahma Kumari Sister Chandra Ji. It ended with the interactive session which was turned as a psychological counselling session of the students – they discussed about their personal problems with Brahma Kumari Sister Chandra Ji.

Associate Professor Dr. Chaitali Pal collected geo-tag photographs of the entire event.

The interactive session was conducted and the Vote of Thanks was delivered by Ms. Madhumita Chatterjee, SACT, Department of Philosophy.