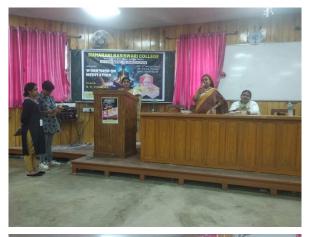

The Workshop commenced by the religious hymn performed by Ms. Mandira Ghosh, Assistant Professor, Department of Philosophy.

The inaugural address was delivered by our Respected Principal, Dr. Sima Chakrabarti.

The Respected Speakers were introduced by Dr. Dipti Chakraborti, Associate Professor, and Head, Department of Philosophy.

The Workshop was conducted by Respected Brahma Kumari Sister Chandra Ji, Brahma Kumari Sister Sumita and Brahma Kumari Sister Priyanka.