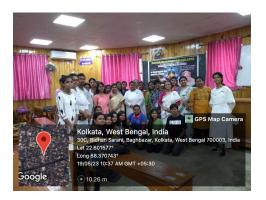

#### **Topic:** "Workshop on Meditation"

The Department of Philosophy of Maharani Kasiswari College organizes a Workshop on Meditation on 19<sup>th</sup> May, 2023 (Friday) from 8:30 am onwards in Room No. 8.

The total number of participants was 93 (Ninety Three). The audience was very much motivated mainly by Brahma Kumari Sister Chandra Ji. The students as well as the audience were overwhelmed by an innovative origami work.

Associate Professor Dr. Chaitali Pal collected geo-tag photographs of the entire event.

The interactive session was conducted and the Vote of Thanks was delivered by Ms. Madhumita Chatterjee, SACT, Department of Philosophy.