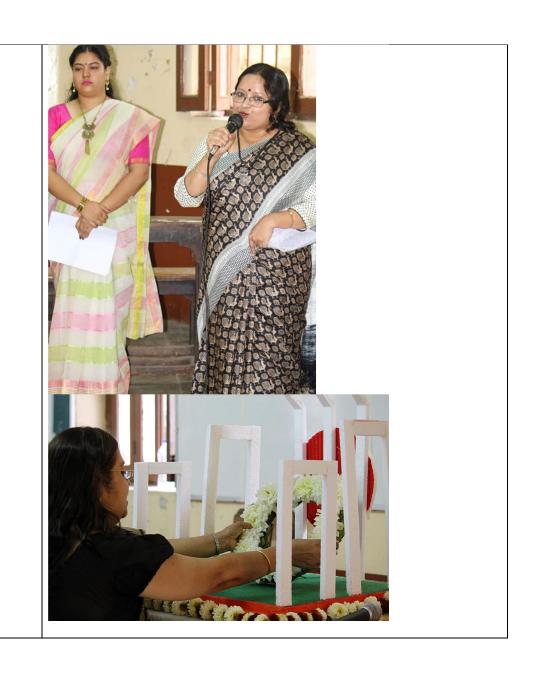

## Programme Report of Bengali Department

| N - Of I              | ogramme report of bengan bepartment                                                                                                                                                                                                                                                                                                                                                                                                                                                                     |
|-----------------------|---------------------------------------------------------------------------------------------------------------------------------------------------------------------------------------------------------------------------------------------------------------------------------------------------------------------------------------------------------------------------------------------------------------------------------------------------------------------------------------------------------|
| No. Of event          |                                                                                                                                                                                                                                                                                                                                                                                                                                                                                                         |
| (Date wise)           | A one death and district the Physics Process                                                                                                                                                                                                                                                                                                                                                                                                                                                            |
| Title of the<br>Event | Antarjatik matribhasha dibas udjapon                                                                                                                                                                                                                                                                                                                                                                                                                                                                    |
| Objectives            | On 21 February 1952, Salam, Rafik, Barkat, Jobban of East Pakistan became the first martyrs in the history of the world for mother tongue Bengali. Honoring the great sacrifice of Bengali students, the UNESCO recognized 21 February as International Mother Language Day on 17 November 1999. 186 countries of the world cherish and observe this day as Mother Language Day. This International honor of Bengali language is of great joy to all Bengalis and Bengali speaking people of the world. |
| Date &                | 6 March 2020                                                                                                                                                                                                                                                                                                                                                                                                                                                                                            |
| Duration              | Callaga lavial                                                                                                                                                                                                                                                                                                                                                                                                                                                                                          |
| Level of              | College level                                                                                                                                                                                                                                                                                                                                                                                                                                                                                           |
| Event<br>(College /   |                                                                                                                                                                                                                                                                                                                                                                                                                                                                                                         |
| State /               |                                                                                                                                                                                                                                                                                                                                                                                                                                                                                                         |
|                       |                                                                                                                                                                                                                                                                                                                                                                                                                                                                                                         |
| National /            |                                                                                                                                                                                                                                                                                                                                                                                                                                                                                                         |
| International) No. of | 90                                                                                                                                                                                                                                                                                                                                                                                                                                                                                                      |
| Participants          | 80                                                                                                                                                                                                                                                                                                                                                                                                                                                                                                      |
| Description           | The students of Bengali Department of our college celebrated International                                                                                                                                                                                                                                                                                                                                                                                                                              |
| of event              | Mother Language Day, perfoming poems, songs, stories and painting. Dr Sima Chakrabarti, Principal of our college, started the programme by placing garlands of flowers on the martyr's altar. Prof Gobinda Mandol, the head of the department, gave vote of thanks. Prof Anuja Seth Shome was in the Planning and Implementation of the programme.  Recitation: Sayari Patra 2nd Semester                                                                                                               |