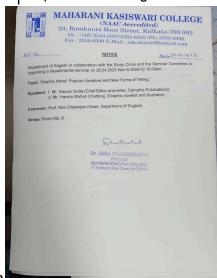

Notice of the Seminar posted in the MKC OFFICIAL GROUP

| Time    | Description        | Moderator/Speaker                                                                                                                     |
|---------|--------------------|---------------------------------------------------------------------------------------------------------------------------------------|
| 8.30 am | Key-note Address   | Dr.Chandrima Karmakar,<br>Assistant Professor,<br>Department of English and<br>Joint Convenor, Study Circle<br>and Seminar Committee. |
| 8.45 am | Inaugural Address  | Dr.Sima Chakrabarti, Chief<br>Patron and Principal of the<br>College.                                                                 |
| 8.55 am | Speakers' Bionotes | Prof.Abu Farah<br>Hoque,Assistant Professor,<br>Department of English.                                                                |