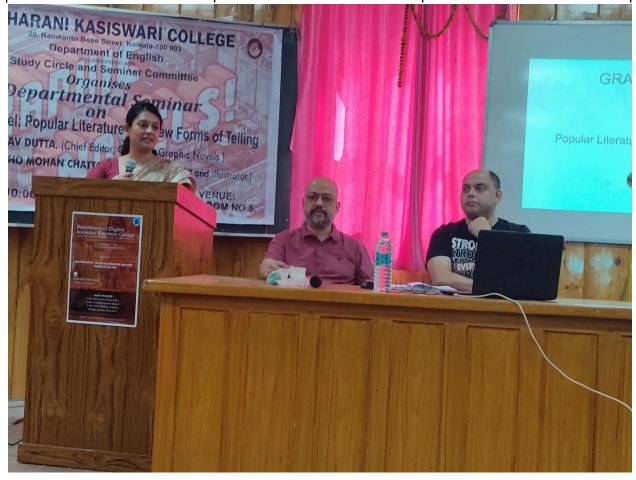

| Time     | Description         | Moderator/Speaker                                                                                                                     |
|----------|---------------------|---------------------------------------------------------------------------------------------------------------------------------------|
| 8.30 am  | Key-note Address    | Dr.Chandrima Karmakar,<br>Assistant Professor,<br>Department of English and<br>Joint Convenor, Study Circle<br>and Seminar Committee. |
| 8.45 am  | Inaugural Address   | Dr.Sima Chakrabarti, Chief<br>Patron and Principal of the<br>College.                                                                 |
| 8.55 am  | Speakers' Bionotes  | Prof.Abu Farah<br>Hoque,Assistant Professor,<br>Department of English.                                                                |
| 9.05 am  | Lecture 1           | Shri Sourav Dutta, Chief<br>Editor, Campfire Graphic<br>Novels.                                                                       |
| 9.35 am  | Lecture 2           | Shri Harsho Mohan Chattoraj,<br>Graphic Novelist and<br>Illustrator.                                                                  |
| 10.05 am | Interactive Session | Moderator, Prof.Abu Farah<br>Hoque                                                                                                    |