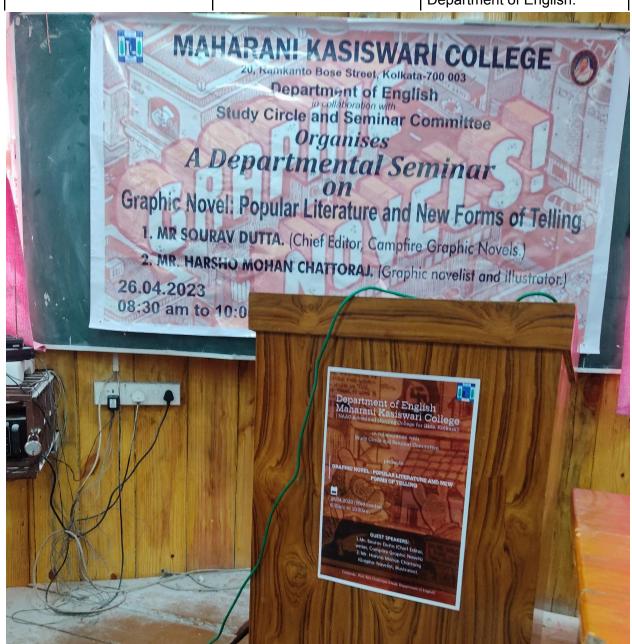

#### **REPORT**

on

The Departmental Seminar

on

Graphic Novel: Popular Literature and New Forms of Telling.

Date: 26/04/2023. Venue: Room no. 8 Time: 8.30 am.

Poster of the Seminar.

| Time    | Description        | Moderator/Speaker                                                                                                                     |
|---------|--------------------|---------------------------------------------------------------------------------------------------------------------------------------|
| 8.30 am | Key-note Address   | Dr.Chandrima Karmakar,<br>Assistant Professor,<br>Department of English and<br>Joint Convenor, Study Circle<br>and Seminar Committee. |
| 8.45 am | Inaugural Address  | Dr.Sima Chakrabarti, Chief<br>Patron and Principal of the<br>College.                                                                 |
| 8.55 am | Speakers' Bionotes | Prof.Abu Farah<br>Hoque,Assistant Professor,<br>Department of English.                                                                |