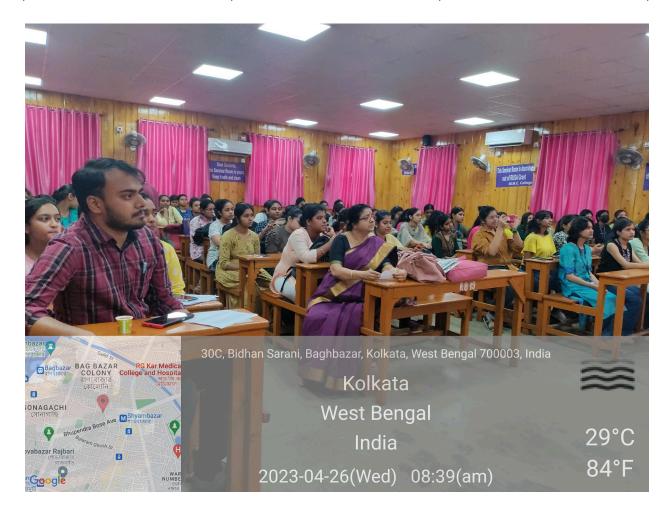

List of Participants(with signature) at the event

| Time    | Description        | Moderator/Speaker                                                                                                                     |
|---------|--------------------|---------------------------------------------------------------------------------------------------------------------------------------|
| 8.30 am | Key-note Address   | Dr.Chandrima Karmakar,<br>Assistant Professor,<br>Department of English and<br>Joint Convenor, Study Circle<br>and Seminar Committee. |
| 8.45 am | Inaugural Address  | Dr.Sima Chakrabarti, Chief<br>Patron and Principal of the<br>College.                                                                 |
| 8.55 am | Speakers' Bionotes | Prof.Abu Farah<br>Hoque,Assistant Professor,<br>Department of English.                                                                |