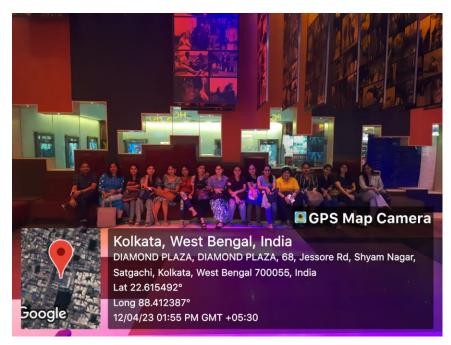

## **Glimpses of the event:**

South Dumdum, West Bengal, India 164, Jessore Rd, Shyam Nagar, Satgachi, South Dumdum, West Bengal 700055, India Lat 22.615263° Long 88.412178° 12/04/23 03:11 PM GMT +05:30