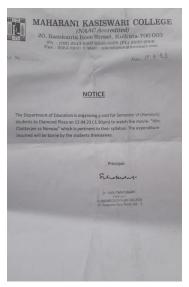

## **Programme Notice:**

**Description of the event:** Watching a movie carrying a social message with Semester 6 students.

Date and venue of the event: 12.04.23 (Wednesday), PVR cinema, Diamond Plaza.