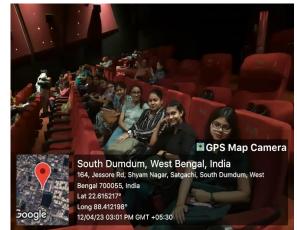

## **Glimpses of the event:**

South Dumdum, West Bengal, India 164, Jessore Rd, Shyam Nagar, Satgachi, South Dumdum, West Bengal 700055, India Lat 22.615263° Long 88.412178° 12/04/23 03:11 PM GMT +05:30

oogle

South Dumdum, West Bengal, India 164, Jessore Rd, Shyam Nagar, Satgachi, South Dumdum, West Bengal 700055, India Lat 22.6152°

Lat 22.6152° Long 88.41215° 12/04/23 04:04 PM GMT +05:30