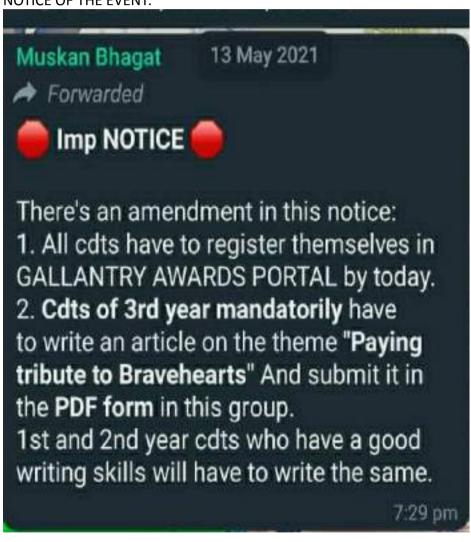

## NOTICE

The NCC Unit of Maharani Kasiswari College (SW/COY-3, 19 Bengal Battalion NCC, MKC) is going to organise a programme on Beti Bachao Beti Padhao' on 28th September 2018 in room no. 8 from 8 A.M. onwards.

Looking forward for your active

Convenor Huskla Sonkon SHUKLA SARKAR

participation.

2000 IP