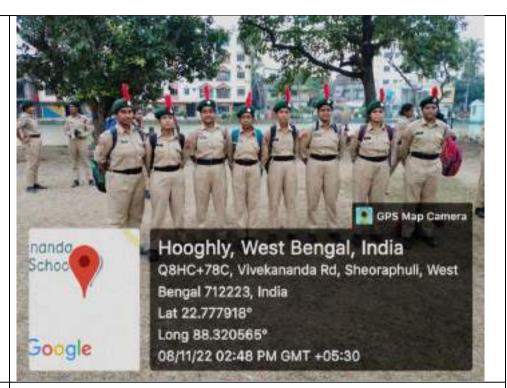

|  |  |
|                   |                                                                                                |  |  |
|                   | 6. WB21SWA107518 CDT NABINA ROY                                                                |  |  |
|                   |                                                                                                |  |  |
|                   | 7. WB21SWA107519 CDT NILU JAISWARA                                                             |  |  |
|                   |                                                                                                |  |  |
|                   | 8. WB21SWA1075 CDT ESHIKA ROY                                                                  |  |  |







| EVENT NO:             | 16                                                          |  |  |
|-----------------------|-------------------------------------------------------------|--|--|
| NAME OF THE           |                                                             |  |  |
| SCHEME:               |                                                             |  |  |
| NAME OF THE           | TRAKKING CAMP AT SOUTH SIKKIM                               |  |  |
| EVENT:                |                                                             |  |  |
| OBJECTIVES:           | To inculcate a sprite of adventure                          |  |  |
| DATE AND              | 04.11.2022 TO 13.11.2022                                    |  |  |
| DURATION:             |