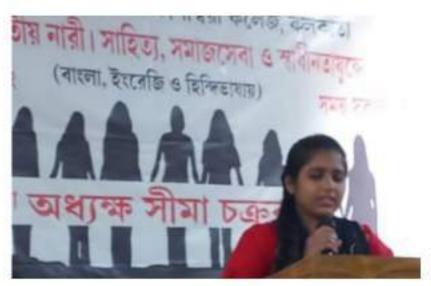

Cò

| <b>EVENT NO:</b> | 08                                                 |
|------------------|----------------------------------------------------|
| NAME OF THE      | BETI BACHAO BETI PADAO YOJNA                       |
| SCHEME:          |                                                    |
| NAME OF THE      | BETI BACHAO BETI PARAO                             |
| EVENT:           |                                                    |
| OBJECTIVES:      | 10 CDTS OF different coy, SM, TRG, PI              |
| DATE AND         | 28.09.2018                                         |
| DURATION:        |                                                    |
| UPLOADING        |                                                    |
| DATES:           |                                                    |
| LEVEL OF         | BATTALION                                          |
| EVENT:           |                                                    |
| NAME OF THE      | 28                                                 |
| PARTICIPANT:     | ANCHORING                                          |
|                  | CTO SHUKLA SARKAR                                  |
|                  | WELCOME NOTE                                       |
|                  | DR. SIMA CHAKRABORTY(PRINCIPAL)                    |
|                  | RECITATION                                         |
|                  | PROF MANDIRA GHOSH                                 |
|                  | MAITREYEE MAJUMDER (student)                       |
|                  | SPEECH ON FEMALE FOETICIDE                         |
|                  | PROF SURYATAPA DAS                                 |
|                  | DANCE DRAMA                                        |
|                  | MADHUMITA PAUL (CHOREOGRAPHER)     JUO ANYESHA DEY |
|                  | 3. CDT SREYA DAS                                   |
|                  | 4. CPL JUHI THAKUR                                 |
|                  | 5. LCPL SURUCHI MISHRA                             |
|                  | 6. SGT PRIYANKA ROY                                |
|                  | 7. JUO MADHU GUPTA                                 |
|                  | 8. CDT MOUSUMI DAS                                 |
|                  | 9. CDT MOUMITA SAHA                                |
|                  | 10.CDT PUJA HAZRA                                  |
|                  | 11.CDT DOYEL PAUL                                  |
|                  | 12.CDT ANKITA CHAKRABORTY                          |
|                  | 13. KRISHNA BAIDYA(GUEST)                          |
|                  | SONG                                               |
|                  | 1. SGT ANJALI DAS                                  |
|                  | 2. CDT SUMONA DEY                                  |

## NOTICE

The NCC Unit of Maharani Kasiswari College (SW/COY-3, 19 Bengal Battalion NCC, MKC) is going to organise a programme on Beti Bachao Beti Padhao' on 28th September 2018 in room no. 8 from 8 A.M. onwards.