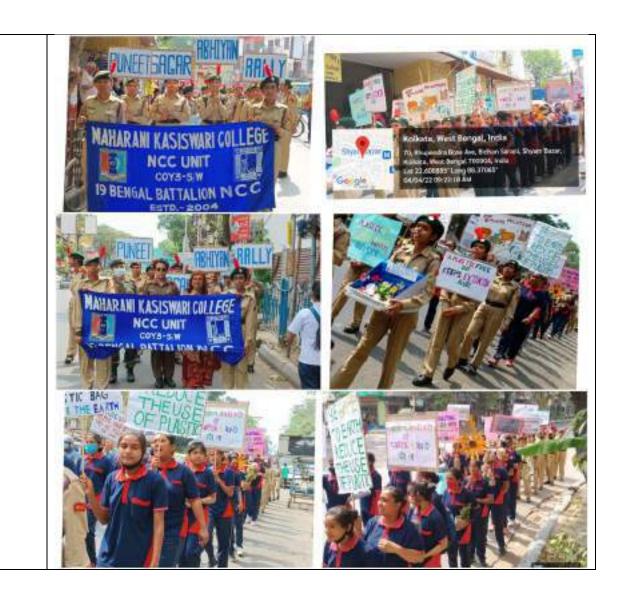

uired:

- With the Pandemic situation continuing, institutional closure created problems for mobilizing cadets for various programmes conducted by the unit.
- Limited availability of transport between July and December 2021(pandemic period) made logistics a major issue as cadets found it difficult to travel to programme venues.
- Inadequacy of funds disbursed for programmes makes it difficult for the unit to provide certain amenities such as tiffin during programmes. The college covers the deficit but there is a continuing fund-crunch.

In view of these hurdles, the resources required includes;

- Adequate and regular disbursement of funds to meet necessary expenditure.
- Extension of infrastructure and building space to conduct programmes on a larger scale.

#### 6. Notes (Optional)



















# (19 BENGAL BATTALION NCC)



YUVASHAKTI -- 74TH ARMY DAY



## Tweet



NCC DTE WEST BENGAL & SIKKIM and 9 others

16:11 · 23 Jan 22 from Kolkata, India · Twitter for Android

42 Retweets 2 Quote Tweets 75 Likes

































#### Provide web link to:

- Best practices in the Institutional web site
- Any other relevant information

### 7.2.2 1. TITLE OF THE PRACTICE

NATIONAL SERVICE SCHEME (NSS)

2.. **OBJECTIVES** OF THE **PRACTICE** To responsibility community develop a sense of towards civic and social To Develop inter-personal communication skills To Analyse the problems/ needs of the community and offering solutions thus developing problempractical solving skills in situations share delegate responsibility duties collective living To and for To insp