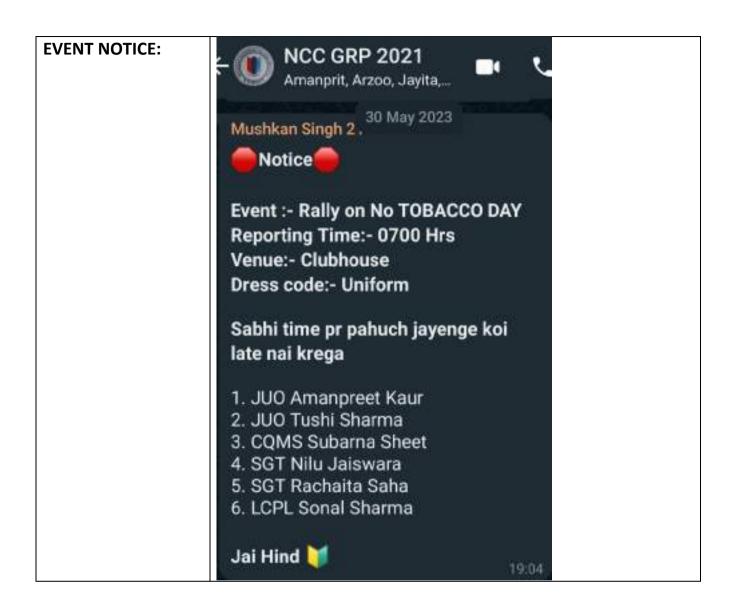

s and fellow ones. The program was           |
|                         | ORG BY 1 B ARTY BTY.                                            |
| LEVEL OF EVENT:         | KOL B                                                           |
| NAME OF THE             | 05                                                              |
| PARTICIPANT:            | 1.WB21SWA107502 JUO TUSHI SHARMA                                |
|                         | 2. WB21SWA107503 JUO AMANPREET KAUR                             |
|                         | 3. WB21SWA107515 CSM SUBARNA SHEET                              |
|                         | 4. WB21SWA107519 SGT NILU JAISWARA                              |
|                         | 5. WB21SWA107521LCPL SWETA KM MAHATO                            |





| EVENT NO:               | 54                                                         |
|-------------------------|------------------------------------------------------------|
| NAME OF THE             | PUNEET SAGAR ABHIYAN                                       |
| SCHEME:                 |                                                            |
| NAME OF THE             | POSTER COMPETITION & SEMINAR ON THE OCCASION OF            |
| EVENT:                  | WORLD ENVIRONMENT DAY                                      |
| OBJECTIVES:             |                                                            |
| DATE AND                | 02.06.2023                                                 |
| DURATION:               |