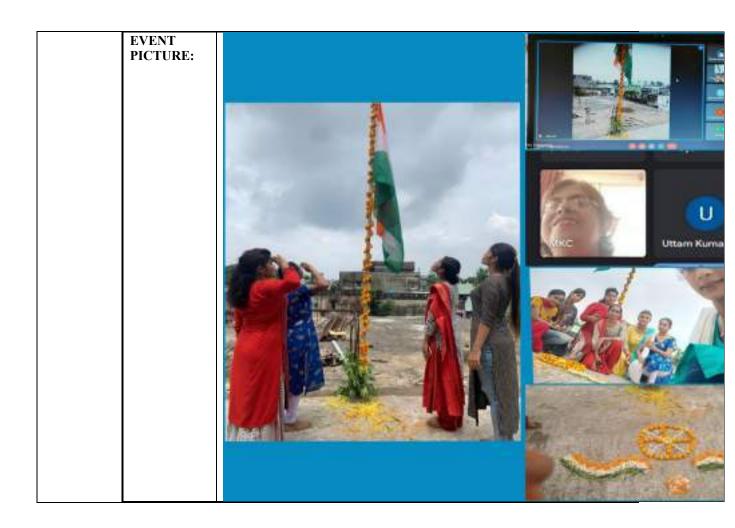

| EVENT NO:            | 03                                                       |
|----------------------|----------------------------------------------------------|
| NAME OF THE          |                                                          |
| SCHEME:              |                                                          |
| NAME OF THE          | INDEPENDENCE DAY CELEBRATION                             |
| EVENT:               |                                                          |
| OBJECTIVES:          | NCC Unit of Maharani Kasiswari College organized Flag    |
|                      | Hosting on 15th August. Saluting given by the cadets and |
|                      | college student, teaching and non-teaching staff were    |
|                      | present                                                  |
| DATE AND             | 15.08.2018                                               |
| DURATION:            |                                                          |
| UPLOADING            |                                                          |
| DATES:               |                                                          |
| LEVEL OF EVENT:      | COLLEGE                                                  |
| NAME OF THE          | 20                                                       |
| PARTICIPANT:         | 1. CDT SREYA DAS                                         |
|                      | 2. CPL DAMAYANTI JANA                                    |
|                      | 3. CDT SAYANTANI DUTTA                                   |
|                      | 4. SGT ANYESHA DEY                                       |
|                      | 5. CDT MADHU GUPTA                                       |
|                      | 6. CDT RUPALI SADHUKHAN                                  |
|                      | 7. CDT SAMPA PURKAIT                                     |
|                      | 8. CDT SURUCHI KUMARI MISHRA                             |
|                      | 9. CDT MEGHA GIRI                                        |
|                      | 10.CDT ANJALI DAS                                        |
|                      | 11.CDT PIYA MANDAL<br>12.CDT DURBA DAS                   |
|                      | 13.CDT SUMONA DEY                                        |
|                      | 14.CDT PRIYANKA ROY                                      |
|                      | 15.CDT LAXMI MAHALI                                      |
|                      | 16.CDT RUPA SHAW                                         |
|                      | 17.CDT MUSKAN PARVEEN                                    |
|                      | 18.CDT NISHA CHAUDHURI                                   |
|                      | 19.CDT SABNAM KHATOON                                    |
|                      | 20. CDT PRITI YADAV                                      |
| <b>EVENT NOTICE:</b> |                                                          |