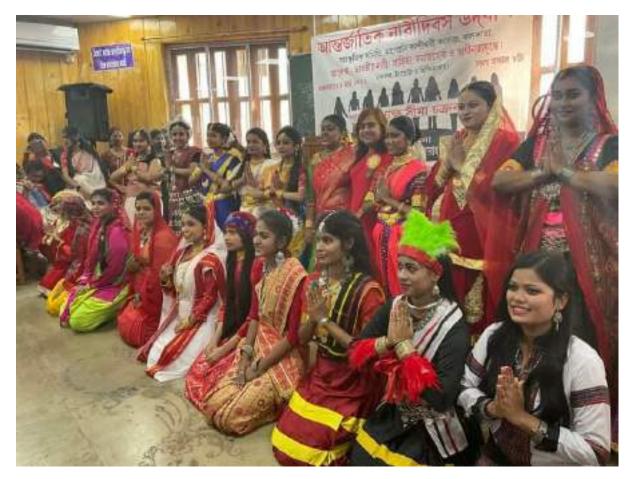

. SIMA CHAKRABARTI Principal
MANARANI EASISWARI COLLEGE 20 Reinkunte Beer Street, Kol-3

ii. broucher/booklet (if available)/Photocopy of Banner



I. Relevant photographs of the program with caption: আমি প্রণাম জানাই সেই প্রথম আগুনকে, যার নাম বর্ণপরিচয়





এখন আমার রক্তে আগুন , রক্তে লড়াই৷



আমার মুক্তি আলোয় আলোয় এই আকাশে



নারীর কলম৷ নারীর কথা৷



After the presentation, "Narir Kalam Narir Katha'.

Inspiration: Principal Dr Sima Chakrabarti.

Script & Direction: Prof Anuja Seth Shome.

Script Reading: Sayari patra, Debaleena Bhattacharya, Nabina Ray, Beauty Saha.

Song: Tania Bera.

Dance : Sayanti Maji, Sweety Ghosh, Manisha Mahato, Angana Pal, Priyanka Bhattacharya,

Gouri Bapari.

Poster: Sangita Pal.

Announcement : Rajoshree Ghosh.



The roll of Indian Women in Social Work



Indian Women , Unity in Diversity







delivered by students in Hindi Language

Sahana Anjum, Nikky Pandey, Neekhat Parveen

Signature of the coordinator/organiser

## NSS Report 2022

| Event No.         | 01                                                                                                                                                                                                                                                                                                                                                                                                                              |  |  |
|-------------------|------------------------------------------------------------------------------------------------------------------------------------------------