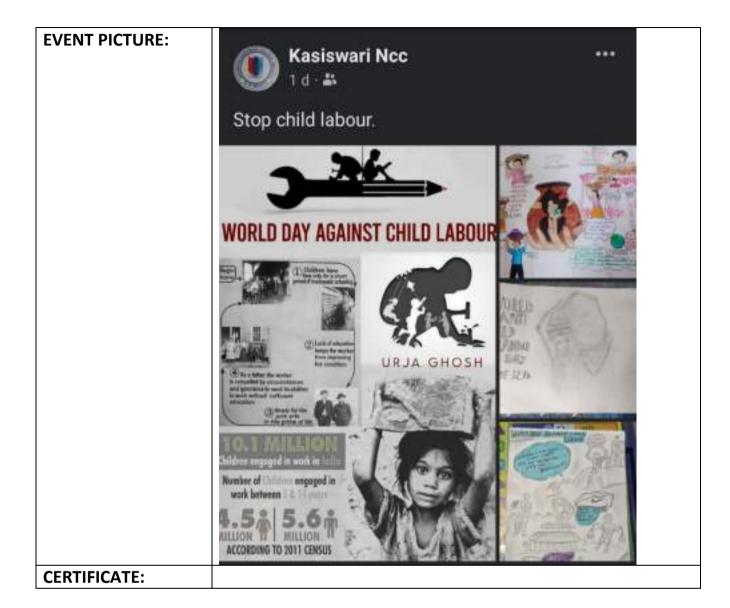

| 1.DIGITAL POSTERS                                                                   |                       |  |
|                   | 2.HAND MADE POSTERS                                                                 |                       |  |
|                   |                                                                                     |                       |  |
|                   | O IMPORTANT O                                                                       |                       |  |
|                   | EVERYONE HAS TO MAKE<br>POSTERS TO SPREAD<br>AWARENESS ON WORLD CHILD<br>LABOUR DAY |                       |  |
|                   | JAI HIND 11:09                                                                      |                       |  |



| EVENT NO:               | 61                                                                                                                                                                                                                                                                                                                                                                 |
|-------------------------|--------------------------------------------------------------------------------------------------------------------------------------------------------------------------------------------------------------------------------------------------------------------------------------------------------------------------------------------------------------------|
| NAME OF THE             |