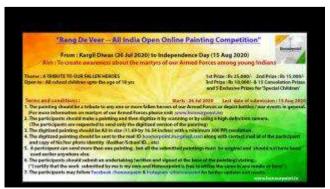

Barasat Govt College), Debjani Banerjee (Assistant Professor, Ghatal R S Mahavidyalaya), Srabani Sinha (Teacher, Beltala GirlsHigh School)

Certificate Writing: Prof Soumi Mitra and Prof Sharmistha Dhar