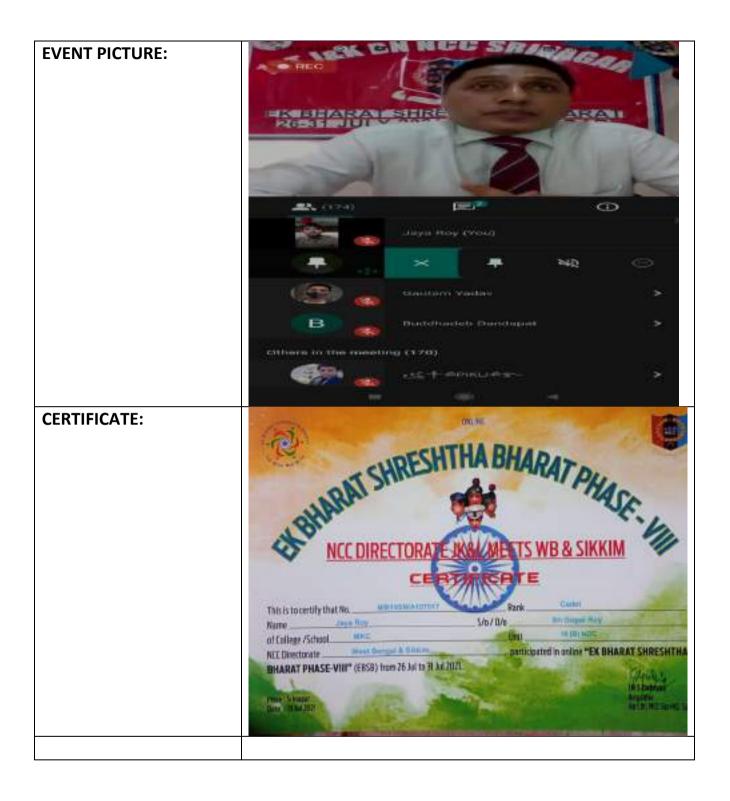

|  |  |
|                     | TO THE SHARE WELL THE THE STATE OF THE STATE |  |  |



| EVENT NO:             | 06                                                    |
|-----------------------|-------------------------------------------------------|
| NAME OF THE SCHEME:   | AZADI KA AMRIT MAHOTSAB                               |
| NAME OF THE EVENT:    | REGISTRATION ON AZADI KI AMRIT MAHOTSAB               |
| OBJECTIVES:           | The year 2021 was the 75th year of India's            |
|                       | Independence. So the year was celebrated as the Azadi |
|                       | Ka Amrit Mahotsav by ministry of culture. On 03-08-   |
|                       | 2021 40 of our cadets Registered their name to        |
|                       | participate in the program.                           |
| DATE AND DURATION:    | 03.08.2021