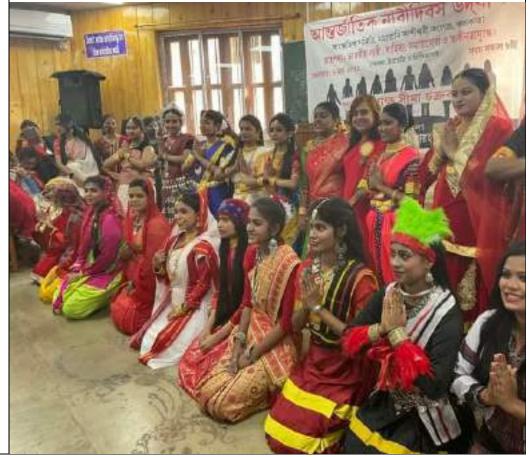

Cò

| <b>EVENT NO:</b> | 08                                                 |
|------------------|----------------------------------------------------|
| NAME OF THE      | BETI BACHAO BETI PADAO YOJNA                       |
| SCHEME:          |                                                    |
| NAME OF THE      | BETI BACHAO BETI PARAO                             |
| EVENT:           |                                                    |
| OBJECTIVES:      | 10 CDTS OF different coy, SM, TRG, PI              |
| DATE AND         | 28.09.2018                                         |
| DURATION:        |                                                    |
| UPLOADING        |                                                    |
| DATES:           |                                                    |
| LEVEL OF         | BATTALION                                          |
| EVENT:           |                                                    |
| NAME OF THE      | 28                                                 |
| PARTICIPANT:     | ANCHORING                                          |
|                  | CTO SHUKLA SARKAR                                  |
|                  | WELCOME NOTE                                       |
|                  | DR. SIMA CHAKRABORTY(PRINCIPAL)                    |
|                  | RECITATION                                         |
|                  | PROF MANDIRA GHOSH                                 |
|                  | MAITREYEE MAJUMDER (student)                       |
|                  | SPEECH ON FEMALE FOETICIDE                         |
|                  | PROF SURYATAPA DAS                                 |
|                  | DANCE DRAMA                                        |
|                  | MADHUMITA PAUL (CHOREOGRAPHER)     JUO ANYESHA DEY |
|                  | 3. CDT SREYA DAS                                   |
|                  | 4. CPL JUHI THAKUR                                 |
|                  | 5. LCPL SURUCHI MISHRA                             |
|                  | 6. SGT PRIYANKA ROY                                |
|                  | 7. JUO MADHU GUPTA                                 |
|                  | 8. CDT MOUSUMI DAS                                 |
|                  | 9. CDT MOUMITA SAHA                                |
|                  | 10.CDT PUJA HAZRA                                  |
|                  | 11.CDT DOYEL PAUL                                  |
|                  | 12.CDT ANKITA CHAKRABORTY                          |
|                  | 13. KRISHNA BAIDYA(GUEST)                          |
|                  | SONG                                               |
|                  | 1. SGT ANJALI DAS                                  |
|                  | 2. CDT SUMONA DEY                                  |

- 3. CDT OLIVIA PAUL
- 4. CPL DAMAYANTI JANA
- 5. CDT PRITI HALDAR
- 6. CDT RIYANKA KUNDU

#### **SELF DEFENCE DEMOTRATION**

- 1. KHUSBU SINGH (INSTRACTOR)
- 2. SGT ANJALI DAS
- 3. CDT SABNAM KHATOON

### **POSTER MAKING**

- 1. CDT PUSHPA SHAW
- 2. CPL JUHI THAKUR
- 3. JUO ANYESHA DEY
- 4. CDT MUSKAN BHAGAT
- 5. CDT RUCHIRA RANA
- 6. CDT RIYANKA KUNDU