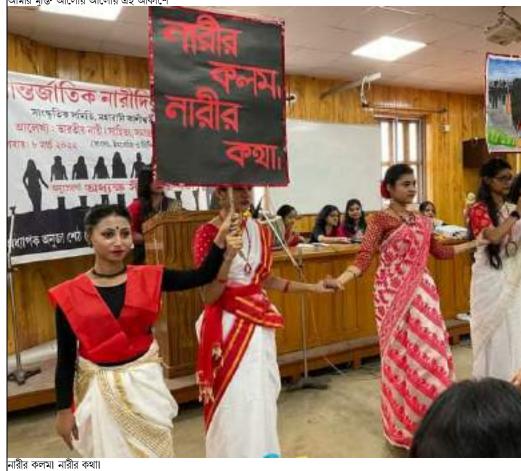

Cò

| <b>EVENT NO:</b> | 08                                                 |
|------------------|----------------------------------------------------|
| NAME OF THE      | BETI BACHAO BETI PADAO YOJNA                       |
| SCHEME:          |                                                    |
| NAME OF THE      | BETI BACHAO BETI PARAO                             |
| EVENT:           |                                                    |
| OBJECTIVES:      | 10 CDTS OF different coy, SM, TRG, PI              |
| DATE AND         | 28.09.2018                                         |
| DURATION:        |                                                    |
| UPLOADING        |                                                    |
| DATES:           |                                                    |
| LEVEL OF         | BATTALION                                          |
| EVENT:           |                                                    |
| NAME OF THE      | 28                                                 |
| PARTICIPANT:     | ANCHORING                                          |
|                  | CTO SHUKLA SARKAR                                  |
|                  | WELCOME NOTE                                       |
|                  | DR. SIMA CHAKRABORTY(PRINCIPAL)                    |
|                  | RECITATION                                         |
|                  | PROF MANDIRA GHOSH                                 |
|                  | MAITREYEE MAJUMDER (student)                       |
|                  | SPEECH ON FEMALE FOETICIDE                         |
|                  | PROF SURYATAPA DAS                                 |
|                  | DANCE DRAMA                                        |
|                  | MADHUMITA PAUL (CHOREOGRAPHER)     JUO ANYESHA DEY |
|                  | 3. CDT SREYA DAS                                   |
|                  | 4. CPL JUHI THAKUR                                 |
|                  | 5. LCPL SURUCHI MISHRA                             |
|                  | 6. SGT PRIYANKA ROY                                |
|                  | 7. JUO MADHU GUPTA                                 |
|                  | 8. CDT MOUSUMI DAS                                 |
|                  | 9. CDT MOUMITA SAHA                                |
|                  | 10.CDT PUJA HAZRA                                  |
|                  | 11.CDT DOYEL PAUL                                  |
|                  | 12.CDT ANKITA CHAKRABORTY                          |
|                  | 13. KRISHNA BAIDYA(GUEST)                          |
|                  | SONG                                               |
|                  | 1. SGT ANJALI DAS                                  |
|                  | 2. CDT SUMONA DEY                                  |

- 3. CDT OLIVIA PAUL
- 4. CPL DAMAYANTI JANA
- 5. CDT PRITI HALDAR
- 6. CDT RIYANKA KUNDU