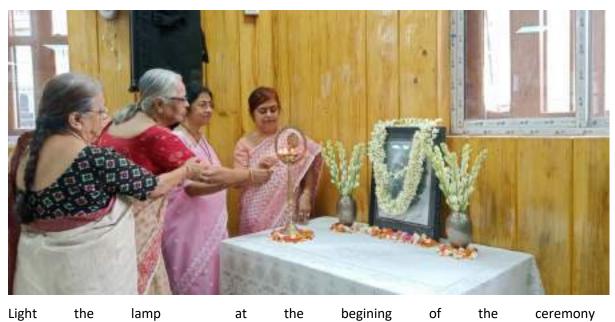

্গেতিক সমিতি

২০ মে। শুক্রনার। ২০২২ সকলে সাড়ে-সাতটা ৮ নম্বর সেমিনার কক্ষ

বর্তমান ও প্রাক্তন ছাত্রী, অধ্যাপক, শিক্ষাকর্মী, সবাই আমন্ত্রিত

অনুষ্ঠানে অংশ নেবার জন্য সাংস্কৃতিক সমিতির সদস্যদের কাছে নাম লেখাতে হবে

দীরণ চক্রত্রী অধ্যক্ষ মহারানি কাশীশ্বরী কলেজ

Dr. SIMA CHAKRABARTI
Principal
MAHARANI KASISWARI COLLEGE
20. Ramkanta Bose Street, Kol-3

প্রস্তুপ সেন্ত ক্রান্তর্ব অধ্যাপক অনুজা শেঠ সোম রুম্বেশু শ্রাদ্ব অধ্যাপক রুমেশ যাদব আহ্বায়ক সাংস্কৃতিক সমিতি মহারানি কাশীশ্বরী কলেজ ৫ মে ২০২২।

## র বি প্র ণা ম

সাংস্কৃতিক সমিতি, মহারানি কাশীশ্বরী কলেজ নিবেদিত

> ২০ মে ২০২২। শুক্রবার সকাল সাড়ে-সাতটা



গান, নাচ, আবৃত্তি শ্রুতিনাটক : নির্বাচিত 'রক্তকরবী' মঞ্চনাটক : 'নতুন পুতুল'

অধ্যক্ষ

ড সীমা চক্রবর্তী অনুজা শেঠ সোম। ড রমেশ যাদব আহ্বায়ক

I. Relevant photographs of the program with caption:





Opening Song (teachers and students)



Birthday celibration of Rabindranath Tagore



Speaker : Principal Dr Sima

Chakrabarti



Speaker: Retired professor Indrani Mukhopadhyay,



Speaker Dr Shibani Ghosh, Ex student of Maharani Kasiswari College. Executive Secretary to Vice Chancellor, Netaji Subhas Open University



Kabita Chakrabarty, Retired Professor of Maharani Kasiswari College



Principal Dr Sima Chakrabati and Retired Professor Dr Shukla Mukhopadhyay







Chandrima Kundu Dutta, Ex Student



Shrutinatok 'Nirbachito Raktakarabi: Kishor, Nandini, Adhyapak'.

Nandini : Prof Anuja Seth Shome

Kishor : Prof Ranjan Manna

Adhyapak: Prof Soumendranath Shikari

Song: Prof Jayeeta Bandapadhay





Signature of the coordinator/organiser



#### MAHARANI KASISWARI COLLEGE



20, R