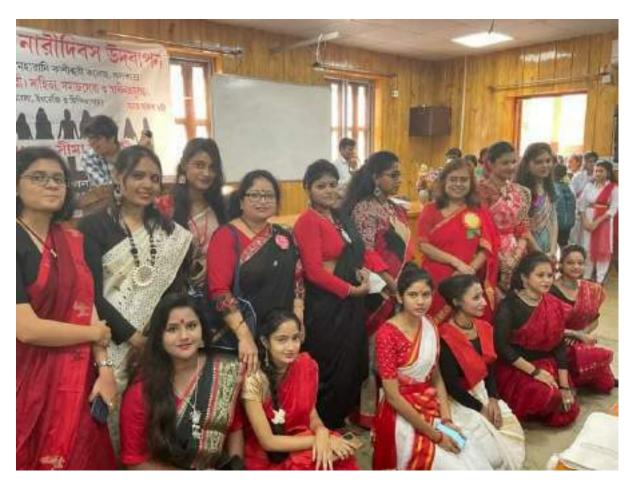

nguages : Bangla, English and Hindi ) in the theme : Contribution by our Great Women to Uplift the literature, society and Freedom Struggle. The time for the presentation would be informed afterwards. For more information's to contact the convenors of the Cultural Committee.

Thanks and regard

Prof. Anuja Seth Shome Dr. Ramesh Yadav Jt. Convenors Cultural Committee

Erhemelat.

Dr. Sima Chakrabarti Principal Maharani Kasiswari College

Dr. SIMA CHAKRABARTI Principal
MANARANI EASISWARI COLLEGE 20 Reinkunte Beer Street, Kol-3

ii. broucher/booklet (if available)/Photocopy of Banner



I. Relevant photographs of the program with caption: আমি প্রণাম জানাই সেই প্রথম আগুনকে, যার নাম বর্ণপরিচয়





এখন আমার রক্তে আগুন , রক্তে লড়াই৷



আমার মুক্তি আলোয় আলোয় এই আকাশে



নারীর কলম৷ নারীর কথা৷



After the presentation, "Narir Kalam Narir Katha'.

Inspiration: Principal Dr Sima Chakrabarti.

Script & Direction: Prof Anuja Seth Shome.

Script Reading: Sayari patra, Debaleena Bhattacharya, Nabina Ray, Beauty Saha.

Song: Tania Bera.

Dance : Sayanti Maji, Sweety Ghosh, Manisha Mahato, Angana Pal, Priyanka Bhattacharya,

Gouri Bapari.

Poster: Sangita Pal.

Announcement : Rajoshree Ghosh.



The roll of Indian Women in Social Work



Indian Women , Unity in Diversity







delivered by students in Hindi Language

Sahana Anjum, Nikky Pandey, Neekhat Parveen

Signature of the coordinator/organiser

## NSS Report 2022

| Event No.         | 01