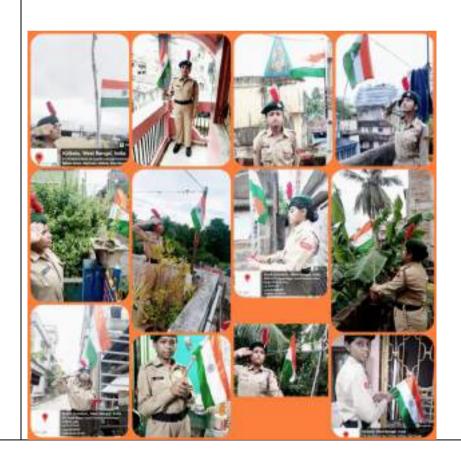

| EVENT NO:            | 03                                                       |
|----------------------|----------------------------------------------------------|
| NAME OF THE          |                                                          |
| SCHEME:              |                                                          |
| NAME OF THE          | INDEPENDENCE DAY CELEBRATION                             |
| EVENT:               |                                                          |
| OBJECTIVES:          | NCC Unit of Maharani Kasiswari College organized Flag    |
|                      | Hosting on 15th August. Saluting given by the cadets and |
|                      | college student, teaching and non-teaching staff were    |
|                      | present                                                  |
| DATE AND             | 15.08.2018                                               |
| DURATION:            |                                                          |
| UPLOADING            |                                                          |
| DATES:               |                                                          |
| LEVEL OF EVENT:      | COLLEGE                                                  |
| NAME OF THE          | 20                                                       |
| PARTICIPANT:         | 1. CDT SREYA DAS                                         |
|                      | 2. CPL DAMAYANTI JANA                                    |
|                      | 3. CDT SAYANTANI DUTTA                                   |
|                      | 4. SGT ANYESHA DEY                                       |
|                      | 5. CDT MADHU GUPTA                                       |
|                      | 6. CDT RUPALI SADHUKHAN                                  |
|                      | 7. CDT SAMPA PURKAIT                                     |
|                      | 8. CDT SURUCHI KUMARI MISHRA                             |
|                      | 9. CDT MEGHA GIRI                                        |
|                      | 10.CDT ANJALI DAS                                        |
|                      | 11.CDT PIYA MANDAL<br>12.CDT DURBA DAS                   |
|                      | 13.CDT SUMONA DEY                                        |
|                      | 14.CDT PRIYANKA ROY                                      |
|                      | 15.CDT LAXMI MAHALI                                      |
|                      | 16.CDT RUPA SHAW                                         |
|                      | 17.CDT MUSKAN PARVEEN                                    |
|                      | 18.CDT NISHA CHAUDHURI                                   |
|                      | 19.CDT SABNAM KHATOON                                    |
|                      | 20. CDT PRITI YADAV                                      |
| <b>EVENT NOTICE:</b> |                                                          |