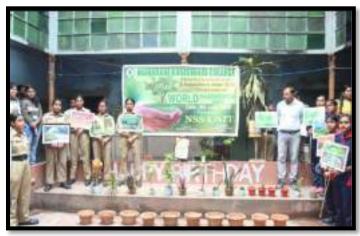

y 23rd Jan 2021.
- iii) Celebration of International Mother Language Day 21st Feb 2021.
- iv) Celebration of Satyajit Ray 100 years Birth Anniversary. 2nd May 2021
- v) Rabindranath Tagore's Birthday celebration-Rituranga of Rabindranath Tagore. 1st part, 9th May 2021 and 2nd part held on 22nd May 2021.

#### 2021-2022

25.08.2021 WOMEN'S AWARENESS PROGRAMME (for pregnant women)to protect H.I.V. under the banner of West Bengal Government. Cycle rally from mental

24.12.2021 NATIONAL WEBINAR ORGANIZED BY HINDI DEPARTMENT https://drive.google.com/file/d/1iOu9S5FgNGSud5f-WSbc\_ydrKft8qZ6m/view?usp=drivesdk

08.03.2022 INTERNATIONAL WOMENS' DAY 20.05.2022 RABIPRONAM (BIRTHDAY CELEBRATION OF RABINDRANATH TAGORE 31.05.2022 ANTI-TOBACCO DAY



03.06.2022 PLANTING GREENS ON WORLD ENVIRONMENT DAY



05.06.2022 HANDMADE POSTER MAKING COMPETITION ON INTERNATIONAL DAY OF YOGA 21.06.2022 INTERNATIONAL YOGA DAY 07.06.2022 SEMINAR ON INTERNATIONAL DAY OF YOGA 24.6.2022 RAMMOHAN ROY 250 (CELEBRATION OF 250TH BIRTHDAY OF RAJA RAMMOHAN ROY)

7.2.2 Best Practices NCC: Given in separate MS-WORD File.

## Criterion 7 – Institutional Values and Best Practices

## **Key Indicator - 7.1 Institutional Values and Social Responsibilities**

## (01-07-2021 to 30-06-2022)

| Metric<br>No. | nity                                                                                                                                                                                      |
|---------------|----------------------------------------------------------------------------------------------------------------