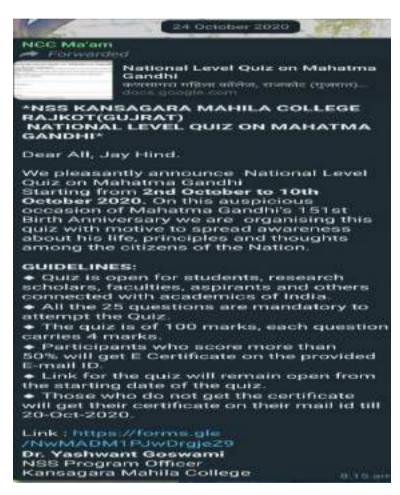

NAME OF THE PARTICIPANT:

- 1. WBS18SWA 107524 CDT KIRAN SHARMA
- WBS18SWA 107544 CDT DEBDUTTA SEN

#### NOTICE OF THE EVENT:



**EVENT PICTURE: NOT AVAILABLE** 

**CERTIFICATE** 

## NAME OF THE EVENT: NATIONAL LEVEL QUIZ COMPETITION ON MAHATMA GANDHI OBJECTIVES OF THE EVENT:

DATE AND DURATION: 02.10.2020-10.10.2020

BRIEF DESCRIPTION OF THE EVENT: On 2<sup>nd</sup> October a national-level quiz COMPETITION was conducted by "NSS KANSAGARA MAHILA COLLEGE RAJKOT, Gujrat. As it was a lockdown period the participation was online mode. The topic was Mahatma Gandhi. JUO Muskan Bhagat of our college was chosen to participate in the same. Two of our cadets participate in the competition.

LEVEL OF THE EVENT: NATIONAL NAME OF THE PARTICIPANT:

1. WBS18SWA 107508 JUO MUSKAN BHAGAT

#### NOTICE



**EVENT PICTURE** 

CERTIFICATE: THERE WAS NO CERTI

NAME OF THE EVENT: POEM / VIDEO MAKING ON INDIAN CONSTITUTION

#### **OBJECTIVES OF THE EVENT**

DATE AND DURATION:29.10.2020-13.10.2020

#### BRIEF DESCRIPTION OF THE EVENT:

The drafting committee of the Indian Constitution, headed by Dr. B. R. Ambedkar, the first chairman, prepared strong and formidable laws, through them the constitution makers conveyed the dream image they had of India. The Constitution declares India as a sovereign, socialist, secular and democratic republic. It assures to serve Indian public with justice, equality and liberty even promises to enhance fraternity with a hope to make every Indian happy. That's the road to a prosperous India although Presently India is at a miserable state, mass is ignored. Our NCC