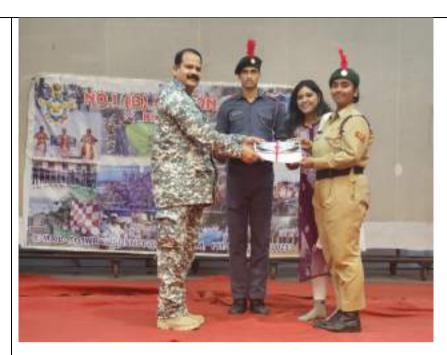

ade's through community living and cooperative working
  - To instill self confidence and leadership qualities

# GENERAL INFORMATION

# Camp Location

4. The camp will be held at Indian Mantime University, Kolkata, which is approx 03 Km from Brace Bridge Rahway Station. The nearest railway station is Brace Bridge Rahway Station. The camp will be of Day camp from 9800 hrs to 1700 hrs.

# Duration

- 5. The cump durantin will be for 00 stays from 21 Feb 23 to 28 Feb 23 for JOJUNEDISVE codets. Ex-codets with not be persuated to attend the camp. RECEPTION
- New Members A. Preception Cantre set to established at button Martine (from antend to the to 1970) his to 1970 his at 21 Feb 23 to 22 Feb 23 to 1970 in reception of content
  - On Arrival I Departure To and how the carry also sell be an-





# **CERTIFICATE:** NO I BENGAL] AIR SON NCC, NOLKATA Camp Certificate This is to certify that Regimental No. WB218WA107513 Rank CPL Name Muskon Singh Sto Dio Kush Kumar Singh of Maharrani Kasiswari College has successfully attended CATC KB-21 from 21 Feb 23 to 28 Feb 23 held at IMU KOLKATA His / Her performance during the camp was Excellent / Good / Satisfactory. Special Achievement <u>Cultural</u>, Shooting Place: KJ KJ Date: 20 VI Camp Commandant

| EVENT NO:                   | 35                                                     |
|-----------------------------|--------------------------------------------------------|
| NAME OF THE SCHEME:         |                                                        |
| NAME OF THE EVENT:          | FIRING AT PTS (PALTA)