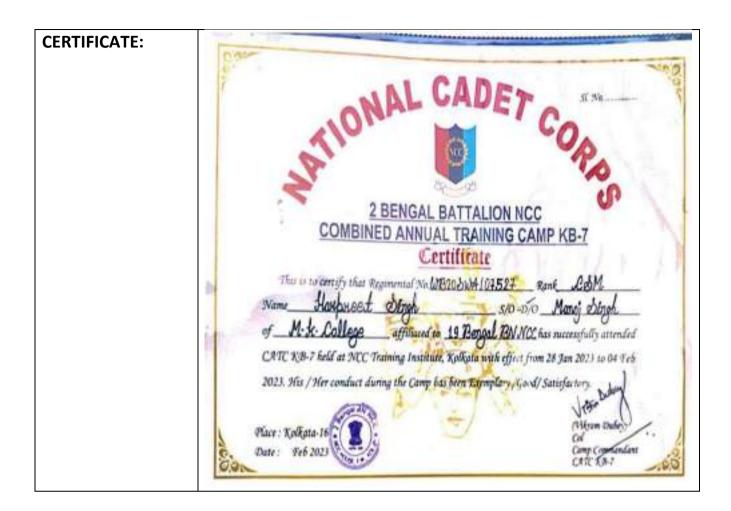

| EVENT NO:                                              | 01                                                              |
|--------------------------------------------------------|-----------------------------------------------------------------|
| NAME OF THE SCHEME:                                    |                                                                 |
| NAME OF THE EVENT:                                     | CATC 4                                                          |
| OBJECTIVES: 19 B BN NCC Organized CATC 4 AT Club House |                                                                 |
|                                                        | 18th June to 27 <sup>th</sup> June 2018. Our 13 cdts attend the |
|                                                        | camp                                                            |
| DATE AND DURATION:                                     | 18.06.2018 TO 27.06.2018                                        |
| UPLOADING DATES:                                       |                                                                 |
| LEVEL OF EVENT:                                        | KOL B                                                           |
| NAME OF THE                                            | 13                                                              |
| PARTICIPANT:                                           | 1. SGT ANYESHA DEY                                              |
|                                                        | 2. CPL DAMAYANTI JANA                                           |
|                                                        | 3. CDT ANJALI DAS                                               |
|                                                        | 4. CDT PAMELA MALLICK                                           |
|                                                        | 5. CDT DURBA DAS                                                |
|                                                        | 6. CDT SABNAM KHATOON                                           |
|                                                        | 7. CDT MUSKAN PARVEEN                                           |
|                                                        | 8. CDT RUPA SHAW                                                |
|                                                        | 9. CDT SANGITA PURKAIT                                          |
|                                                        | 10.CDT DEBOPRIYA GHOSHAL                                        |
|                                                        | 11.CDT MOUSUMI DAS                                              |
|                                                        | 12.CDT MOUMITA SAHA                                             |
|                                                        | 13.CDT LAXMI MAHALI                                             |
| <b>EVENT NOTICE:</b>                                   |                                                                 |
| <b>EVENT PICTURE:</b>                                  |                                                                 |
| CERTIFICATE:                                           | W.C.                                                            |
|                                                        | 19 Bengal Battalion NCC                                         |
|                                                        | 15 strigur striumen 2.00                                        |
|                                                        |                                                                 |
|                                                        |                                                                 |
|                                                        | Ni-regards                                                      |
|                                                        | Certificate                                                     |
|                                                        | Corney of the Dogumented No. Mayor (c 12 Goods 1979 Break Sept  |
|                                                        | name Dereptiya Giesal 4                                         |
|                                                        | (Cours) _ 19 Dangal Bon Sec accounted the                       |
|                                                        | 1 - 16 . 4                                                      |
|                                                        | TA SHOUN COM                                                    |
|                                                        | Camp Communitari                                                |
|                                                        | AAIGO                                                           |