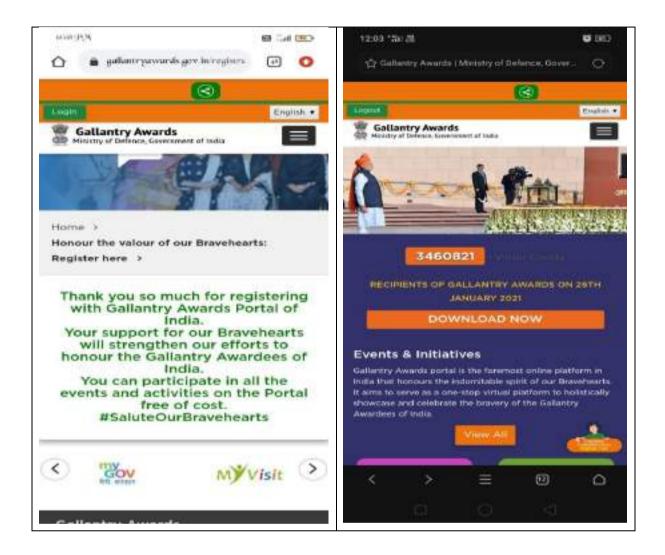

## NOTICE

The NCC Unit of Maharani Kasiswari College (SW/COY-3, 19 Bengal Battalion NCC, MKC) is going to organise a programme on Beti Bachao Beti Padhao' on 28th September 2018 in room no. 8 from 8 A.M. onwards.

Looking forward for your active

Convenor Huskla Sonkon SHUKLA SARKAR

participation.

2000 IP