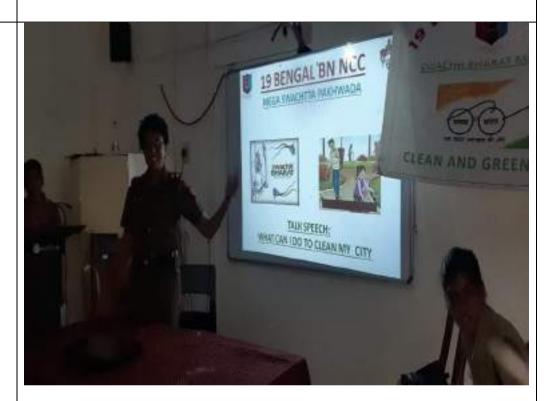

|
|              | 15.CDT TANIYA CHAKRABORTY  |
|              | 16.CDT SAYANTIKA GHOSH     |
|              | 17.CDT KAJAL KUMARI YADAV  |
|              | 18.CDT SAHEEN PARVEEN      |
|              | 19.CDT PRIYANKA SINGHANIA  |
|              | 20.CDT ANTARA DAS          |
|              | 21.CDT ISHA KUMARI KHATIK  |
|              | 22.CDT SOUMITA CHATTERJEE  |
|              | 23.CDT ARPITA GHOSH        |
|              | 24.CDT NUPUR PASWAN        |
|              | 25.CDT SUCHANA PAUL        |
|              | 26.CDT MOLI BHATTACHARYA   |
|              | 27.CDT JAYA ROY            |

28.CDT PUJA DAS

**29.CDT ARPITA JANA** 

**30.CDT PAPIYA MISTRY** 

**31.CDT NARGIS PARVEEN** 

**32.CDT PAYEL PODDER** 

**33.CDT TANNU SINGH** 

**EVENT** 

**NOTICE:** 

**EVENT** 

PICTURE:







| EVENT NO:        | 19                                              |
|------------------|-------------------------------------------------|
| NAME OF THE      |                                                 |
| SCHEME:          |                                                 |
| NAME OF THE      | RALLY MAINTAIN VIDYASAGAR 200 BIRTH ANNIVERSERY |
| EVENT:           |                                                 |
| OBJECTIVES:      |                                                 |
| DATE AND         | 26.09.2019                                      |
| <b>DURATION:</b> |                                                 |
| UPLOADING        |                                                 |
| DATES:           |                                                 |
| LEVEL OF