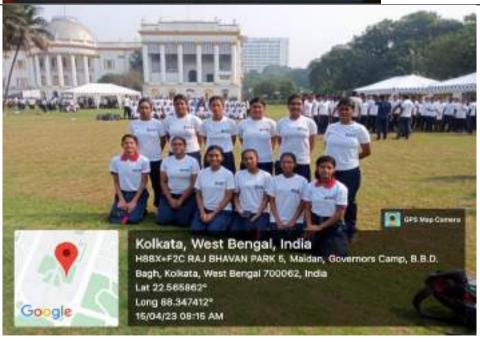

| EVENT NO:            | 03                                                       |
|----------------------|----------------------------------------------------------|
| NAME OF THE          |                                                          |
| SCHEME:              |                                                          |
| NAME OF THE          | INDEPENDENCE DAY CELEBRATION                             |
| EVENT:               |                                                          |
| OBJECTIVES:          | NCC Unit of Maharani Kasiswari College organized Flag    |
|                      | Hosting on 15th August. Saluting given by the cadets and |
|                      | college student, teaching and non-teaching staff were    |
|                      | present                                                  |
| DATE AND             | 15.08.2018                                               |
| DURATION:            |                                                          |
| UPLOADING            |                                                          |
| DATES:               |                                                          |
| LEVEL OF EVENT:      | COLLEGE                                                  |
| NAME OF THE          | 20                                                       |
| PARTICIPANT:         | 1. CDT SREYA DAS                                         |
|                      | 2. CPL DAMAYANTI JANA                                    |
|                      | 3. CDT SAYANTANI DUTTA                                   |
|                      | 4. SGT ANYESHA DEY                                       |
|                      | 5. CDT MADHU GUPTA                                       |
|                      | 6. CDT RUPALI SADHUKHAN                                  |
|                      | 7. CDT SAMPA PURKAIT                                     |
|                      | 8. CDT SURUCHI KUMARI MISHRA                             |
|                      | 9. CDT MEGHA GIRI                                        |
|                      | 10.CDT ANJALI DAS                                        |
|                      | 11.CDT PIYA MANDAL<br>12.CDT DURBA DAS                   |
|                      | 13.CDT SUMONA DEY                                        |
|                      | 14.CDT PRIYANKA ROY                                      |
|                      | 15.CDT LAXMI MAHALI                                      |
|                      | 16.CDT RUPA SHAW                                         |
|                      | 17.CDT MUSKAN PARVEEN                                    |
|                      | 18.CDT NISHA CHAUDHURI                                   |
|                      | 19.CDT SABNAM KHATOON                                    |
|                      | 20. CDT PRITI YADAV                                      |
| <b>EVENT NOTICE:</b> |                                                          |