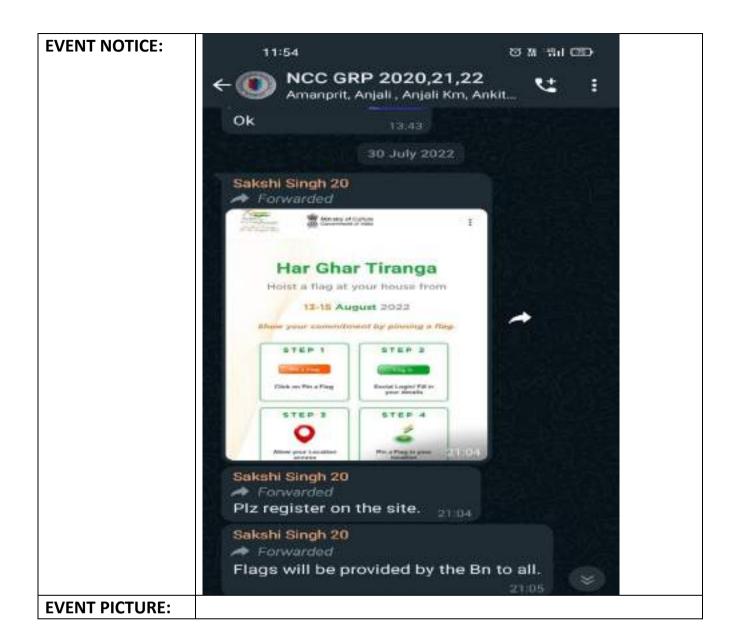

| 48.WB21SWA 107521 CDT         | SWETA KM MAHATO   |



| CERTIFICATE: | one m               | inner.      | comen.     | * (ERROCOL *  | · connect. | у отнол    | CHAININ,    | F treesan" |
|--------------|---------------------|-------------|------------|---------------|------------|------------|-------------|------------|
|              | \$10 house          | Bolos       | marks.     | tue fol       | halanda    |            | Thirt date. | 44.44      |
|              | (m)                 | (a)         | (a)        | (4)           | (=)        | 8          | (iii)       | (iii)      |
|              | OMERICA.            | THE PERSON  | common ,   | CHINESE .     |            | iFillings, | riamiran .  | - crosson  |
|              | (m)                 | 3           | (a)        | (9)           | 8.         | (4)        | (8)         |