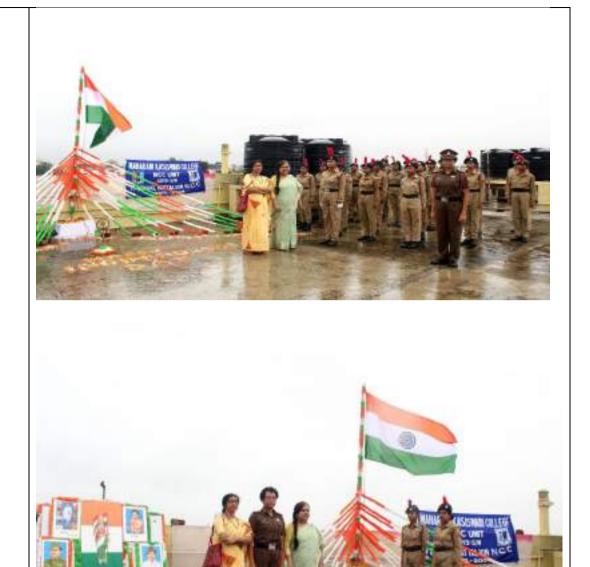

| EVENT NO:            | 03                                                       |
|----------------------|----------------------------------------------------------|
| NAME OF THE          |                                                          |
| SCHEME:              |                                                          |
| NAME OF THE          | INDEPENDENCE DAY CELEBRATION                             |
| EVENT:               |                                                          |
| OBJECTIVES:          | NCC Unit of Maharani Kasiswari College organized Flag    |
|                      | Hosting on 15th August. Saluting given by the cadets and |
|                      | college student, teaching and non-teaching staff were    |
|                      | present                                                  |
| DATE AND             | 15.08.2018                                               |
| DURATION:            |                                                          |
| UPLOADING            |                                                          |
| DATES:               |                                                          |
| LEVEL OF EVENT:      | COLLEGE                                                  |
| NAME OF THE          | 20                                                       |
| PARTICIPANT:         | 1. CDT SREYA DAS                                         |
|                      | 2. CPL DAMAYANTI JANA                                    |
|                      | 3. CDT SAYANTANI DUTTA                                   |
|                      | 4. SGT ANYESHA DEY                                       |
|                      | 5. CDT MADHU GUPTA                                       |
|                      | 6. CDT RUPALI SADHUKHAN                                  |
|                      | 7. CDT SAMPA PURKAIT                                     |
|                      | 8. CDT SURUCHI KUMARI MISHRA                             |
|                      | 9. CDT MEGHA GIRI                                        |
|                      | 10.CDT ANJALI DAS                                        |
|                      | 11.CDT PIYA MANDAL<br>12.CDT DURBA DAS                   |
|                      | 13.CDT SUMONA DEY                                        |
|                      | 14.CDT PRIYANKA ROY                                      |
|                      | 15.CDT LAXMI MAHALI                                      |
|                      | 16.CDT RUPA SHAW                                         |
|                      | 17.CDT MUSKAN PARVEEN                                    |
|                      | 18.CDT NISHA CHAUDHURI                                   |
|                      | 19.CDT SABNAM KHATOON                                    |
|                      | 20. CDT PRITI YADAV                                      |
| <b>EVENT NOTICE:</b> |                                                          |