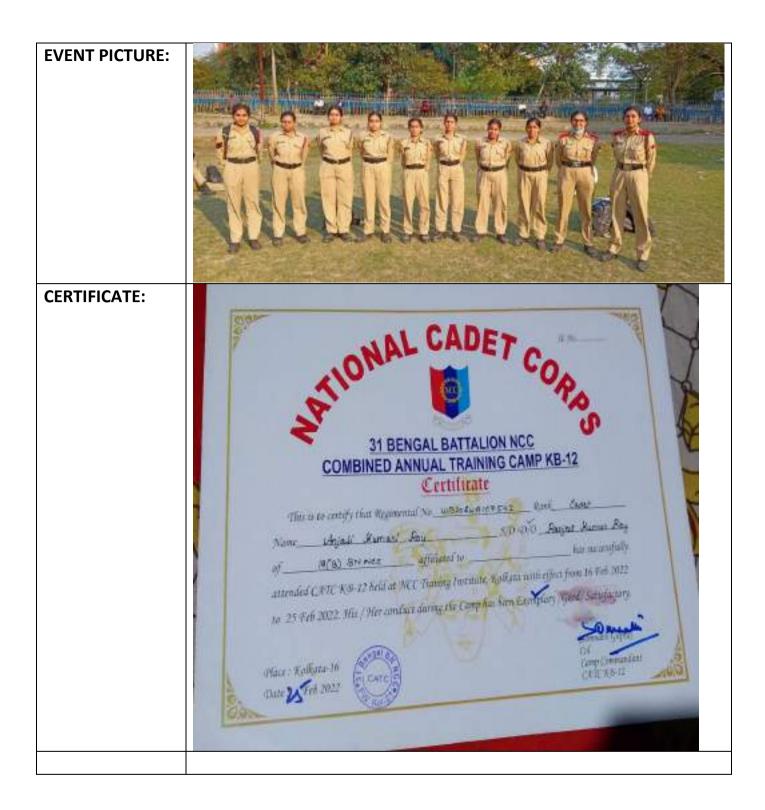

|  |  |  |  |
| EVENT NOTICE:   | CATC 12 CAMP COMMENCES TOMORROW AT NCC TRG CENTRE(CLUB HOUSE). ALL 2019 & 2020 BATCH SD/SW CADETS TO ATTEND  1. REPORTING TIME - 0730 HRS. 2. DRESS - UNIFORMS. 3. MEALS INCLUDING BREAKFAST BEING PROVIDED AT THE CAMP. 4. CARRY OWN WATER BOTTLES. NO SHARING OF PERS ITEMS. 5. TAKE FOOD AS MUCH AS YOU CAN CONSUME. DO NOT WASTE FOOD(STRICT ORDERS). 6. DISPOSAL OF FOOD WASTE ONLY IN USE ME MEANT FOR THAT. 7. NO WASTAGE OF DRINKING/ UTENSIL CLEANING WATER 8. CARRY PLATE.SPOON,PAPER NAPKIN, KATORI ETC. 9. CADET APPTS (SGT ONWARDS)TO CARRY CANE DURING CAMP FOR PERFORMING APPT DUTIES. 10. SYLLABUS FOR TOMORROW BEING SHARED SHOETLY 11. DAILY ASSESSMENT OF INDIVIDUAL CADETS AND TEAM FOR VARIOUS CADETS WILL PERFORM DUTIES UNDER |  |  |  |  |



| <b>EVENT NO:</b>   | 54                                                                  |  |  |  |  |  |  |
|--------------------|---------------------------------------------------------------------|--|--|--|--|--|--|
| NAME OF            |                                                                     |  |  |  |  |  |  |
| THE                |                                                                     |  |  |  |  |  |  |
| SCHEME:            |                                                                     |  |  |  |  |  |  |
| NAME OF            | MAP READING                                                         |  |  |  |  |  |  |
| THE EVENT:         |                                                                     |  |  |  |  |  |  |
| <b>OBJECTIVES:</b>