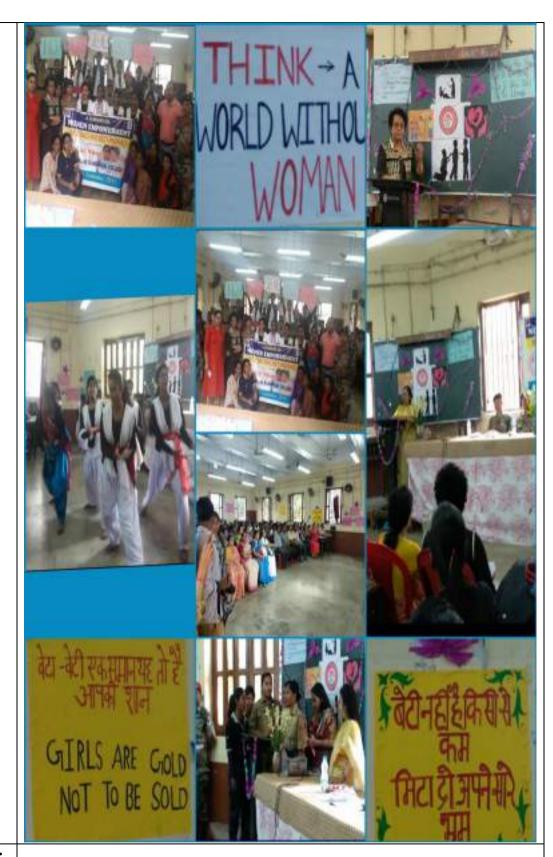

Cò

| <b>EVENT NO:</b> | 08                                                 |
|------------------|----------------------------------------------------|
| NAME OF THE      | BETI BACHAO BETI PADAO YOJNA                       |
| SCHEME:          |                                                    |
| NAME OF THE      | BETI BACHAO BETI PARAO                             |
| EVENT:           |                                                    |
| OBJECTIVES:      | 10 CDTS OF different coy, SM, TRG, PI              |
| DATE AND         | 28.09.2018                                         |
| DURATION:        |                                                    |
| UPLOADING        |                                                    |
| DATES:           |                                                    |
| LEVEL OF         | BATTALION                                          |
| EVENT:           |                                                    |
| NAME OF THE      | 28                                                 |
| PARTICIPANT:     | ANCHORING                                          |
|                  | CTO SHUKLA SARKAR                                  |
|                  | WELCOME NOTE                                       |
|                  | DR. SIMA CHAKRABORTY(PRINCIPAL)                    |
|                  | RECITATION                                         |
|                  | PROF MANDIRA GHOSH                                 |
|                  | MAITREYEE MAJUMDER (student)                       |
|                  | SPEECH ON FEMALE FOETICIDE                         |
|                  | PROF SURYATAPA DAS                                 |
|                  | DANCE DRAMA                                        |
|                  | MADHUMITA PAUL (CHOREOGRAPHER)     JUO ANYESHA DEY |
|                  | 3. CDT SREYA DAS                                   |
|                  | 4. CPL JUHI THAKUR                                 |
|                  | 5. LCPL SURUCHI MISHRA                             |
|                  | 6. SGT PRIYANKA ROY                                |
|                  | 7. JUO MADHU GUPTA                                 |
|                  | 8. CDT MOUSUMI DAS                                 |
|                  | 9. CDT MOUMITA SAHA                                |
|                  | 10.CDT PUJA HAZRA                                  |
|                  | 11.CDT DOYEL PAUL                                  |
|                  | 12.CDT ANKITA CHAKRABORTY                          |
|                  | 13. KRISHNA BAIDYA(GUEST)                          |
|                  | SONG                                               |
|                  | 1. SGT ANJALI DAS                                  |
|                  | 2. CDT SUMONA DEY                                  |

- 3. CDT OLIVIA PAUL
- 4. CPL DAMAYANTI JANA
- 5. CDT PRITI HALDAR
- 6. CDT RIYANKA KUNDU

#### **SELF DEFENCE DEMOTRATION**

- 1. KHUSBU SINGH (INSTRACTOR)
- 2. SGT ANJALI DAS
- 3. CDT SABNAM KHATOON

### **POSTER MAKING**

- 1. CDT PUSHPA SHAW
- 2. CPL JUHI THAKUR
- 3. JUO ANYESHA DEY
- 4. CDT MUSKAN BHAGAT
- 5. CDT RUCHIRA RANA
- 6. CDT RIYANKA KUNDU

## EVENT NOTICE:

| 50Pm; | Distance of the last               | Activity                                                        | Location & Date                                                                 | Pictor.                                                                                 | Beginner                       |
|-------|------------------------------------|-----------------------------------------------------------------|---------------------------------------------------------------------------------|-----------------------------------------------------------------------------------------|--------------------------------|
|       | 23.54p 147.5(m)                    | Cine to case Drive-But stands and Phy<br>Dialoga                | Management HS at<br>Entrepass Ris Ser<br>Lake Town Sux<br>Samb/Patputine<br>HS) | Charles                                                                                 | Sub E III Grate<br>Han 5 Tarks |
| •     | 24 Sep 18<br>(Mon)                 | Many inclination of construction of<br>continue the             | Ser No. 4                                                                       |                                                                                         |                                |
| 13    | 25 Sep 18(Vor)                     | Chiefung of Paris, Paris                                        | Ser No 7                                                                        |                                                                                         |                                |
| 11    | 34 Sep 18<br>(Alex)                | Americanic Rafy, DOD Sercicle<br>Brand                          | Solphana Riy Str                                                                | Pantagol Ring (+1)                                                                      | CHRIT C Day                    |
| P     | IT Sep 16(Thy)                     | Country of Beaches/Musiciants                                   | See No. 2                                                                       |                                                                                         |                                |
| 13.7  | 20 Sep 19711                       | Separat Napital No Voy Macet                                    | HISC                                                                            | levery                                                                                  | Sub S N Sudin                  |
| 14    | 29 Ses 18 (Sc)                     | Mass new treat Campagns Detter<br>new trey popular in dark (fa. | Ser No. 4                                                                       |                                                                                         |                                |
| 15    | 50 Sep 601 Oct<br>17<br>(Sun 6Mon) | Chartry Afficiates                                              | text) College                                                                   | ITPANENTY<br>HospisHtuse visit<br>Extraodal Disamo<br>Bluetan ASTI<br>BACAM SETI PACAMO | 548 010 GNA                    |
| 16.   | 02-00 W/Inc                        | Proe Det datas                                                  |                                                                                 |                                                                                         |                                |

## NOTICE

The NCC Unit of Maharani Kasiswari College (SW/COY-3, 19 Bengal Battalion NCC, MKC) is going to organise a programme on Beti Bachao Beti Padhao' on 28th September 2018 in room no. 8 from 8 A.M. onwards.