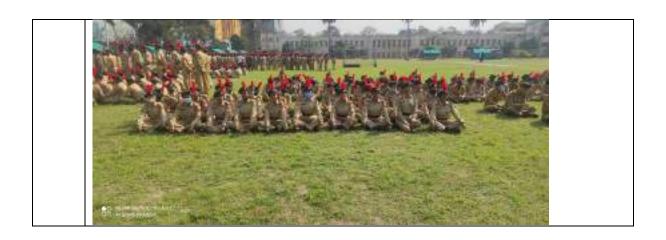

- With the Pandemic situation continuing, institutional closure created problems for mobilizing cadets for various programmes conducted by the unit.
- Limited availability of transport between July and December 2021(pandemic period) made logistics a major issue as cadets found it difficult to travel to programme venues.
- Inadequacy of funds disbursed for programmes makes it difficult for the unit to provide certain amenities such as tiffin during programmes. The college covers the deficit but there is a continuing fund-crunch.

In view of these hurdles, the resources required includes;

- Adequate and regular disbursement of funds to meet necessary expenditure.
- Extension of infrastructure and building space to conduct programmes on a larger scale.

#### 6. Notes (Optional)



















# (19 BENGAL BATTALION NCC)



YUVASHAKTI -- 74TH ARMY DAY



## Tweet



NCC DTE WEST BENGAL & SIKKIM and 9 others

16:11 · 23 Jan 22 from Kolkata, India · Twitter for Android

42 Retweets 2 Quote Tweets 75 Likes

































#### Provide web link to:

- Best practices in the Institutional web site
- Any other relevant information

### 7.2.2 1. TITLE OF THE PRACTICE

NATIONAL SERVICE SCHEME (NSS)

2.. **OBJECTIVES** OF THE **PRACTICE** To responsibility community develop a sense of towards civic and social To Develop inter-personal communication skills To Analyse the problems/ needs of the community and offering solutions thus developing problempractical solving skills in situations share delegate responsibility duties collective living To and for To inspire co