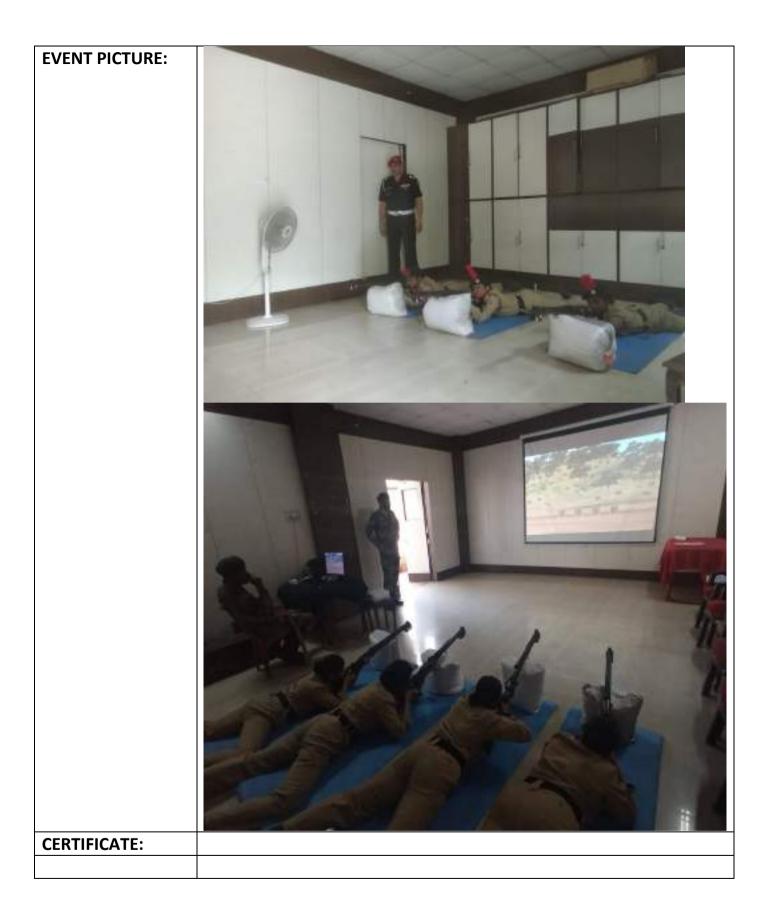

s jayenge . Sd,sw                                    |
|                      | milake                                                            |
|                      |                                                                   |
|                      |                                                                   |
|                      | 1st year se koi nhi jayega                                        |
|                      | TIME: 9AM                                                         |
|                      | PLACE: CLUBHOUSE                                                  |
|                      | DRESS: UNIFORM                                                    |
|                      | DRESS . UNIFORIM 20:26 V                                          |



| <b>EVENT NO:</b>   | 42                                                                                                                  |  |  |  |  |  |  |
|--------------------|---------------------------------------------------------------------------------------------------------------------|--|--|--|--|--|--|
| NAME OF            |                                                                                                                     |  |  |  |  |  |  |
| THE                |                                                                                                                     |  |  |  |  |  |  |
| SCHEME:            |                                                                                                                     |  |  |  |  |  |  |
| N