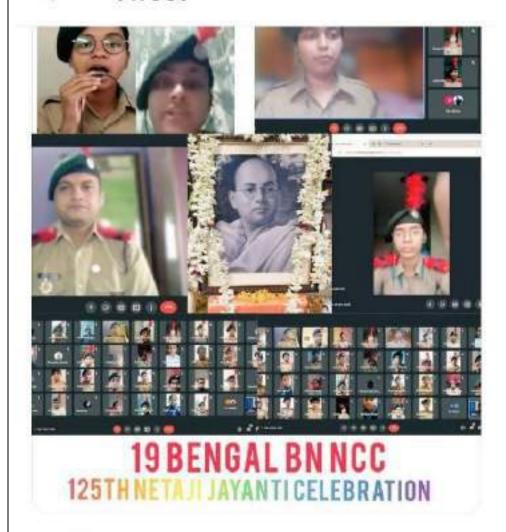

## NOTICE

The NCC Unit of Maharani Kasiswari College (SW/COY-3, 19 Bengal Battalion NCC, MKC) is going to organise a programme on Beti Bachao Beti Padhao' on 28th September 2018 in room no. 8 from 8 A.M. onwards.