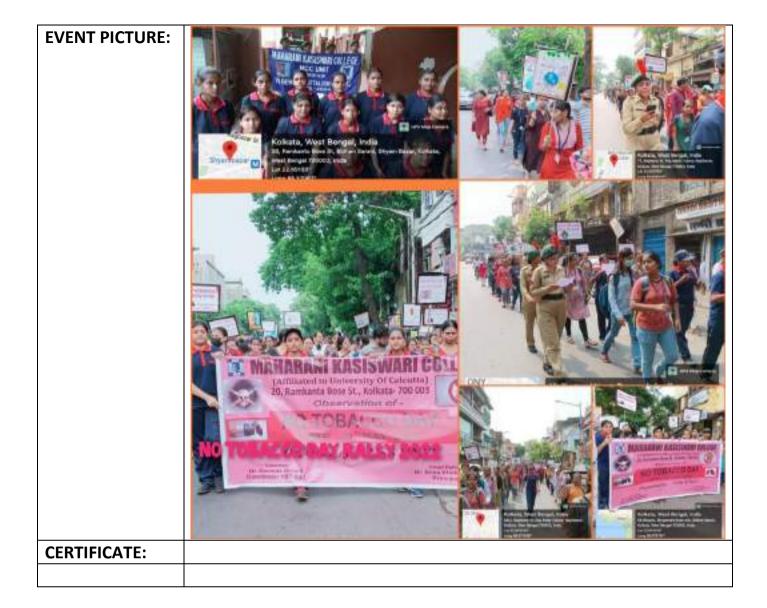

| <b>EVENT NO:</b>        | 07                                     |
|-------------------------|----------------------------------------|
| NAME OF THE SCHEME:     |                                        |
| NAME OF THE EVENT:      | INTERNATIONAL LITERACY DAY             |
| OBJECTIVES:             | AN AWARNESS RALLY, ORG BY MKC NCC, 3KM |
| DATE AND DURATION:      | 8.09.2018                              |
| <b>UPLOADING DATES:</b> |                                        |
| LEVEL OF EVENT:         | COLLEGE                                |
| NAME OF THE             | 13                                     |
| PARTICIPANT:            | 1. SGT ANYESHA DEY                     |
|                         | 2. CPL JUHI THAKUR                     |
|                         | 3. CPL ANJALI DAS                      |
|                         | 4. CDT MANISHA SHARMA                  |
|                         | 5. CDT MAMTA JANGID                    |
|                         | 6. CDT OLIVIA PAUL                     |
|                         | 7. CDT SANGITA PURKAIT                 |
|                         | 8. CDT DEVOPRIYA GHOSHAL               |
|                         | 9. CDT LAXCMI MAHALI                   |
|                         | 10.CDT RUPA SHAW                       |
|                         | 11.CDT SUMONA DEY                      |
|                         | 12.CDT MOUSUMI DAS                     |
|                         | 13.CPL DAMAYANTI JANA                  |
| <b>EVENT NOTICE:</b>    |                                        |
| EVENT PICTURE:          |                                        |