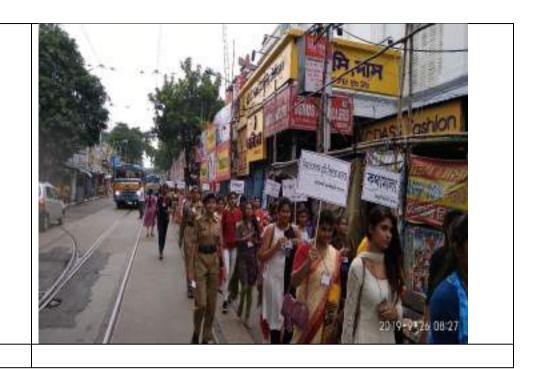

| <b>EVENT NO:</b>        | 07                                     |
|-------------------------|----------------------------------------|
| NAME OF THE SCHEME:     |                                        |
| NAME OF THE EVENT:      | INTERNATIONAL LITERACY DAY             |
| OBJECTIVES:             | AN AWARNESS RALLY, ORG BY MKC NCC, 3KM |
| DATE AND DURATION:      | 8.09.2018                              |
| <b>UPLOADING DATES:</b> |                                        |
| LEVEL OF EVENT:         | COLLEGE                                |
| NAME OF THE             | 13                                     |
| PARTICIPANT:            | 1. SGT ANYESHA DEY                     |
|                         | 2. CPL JUHI THAKUR                     |
|                         | 3. CPL ANJALI DAS                      |
|                         | 4. CDT MANISHA SHARMA                  |
|                         | 5. CDT MAMTA JANGID                    |
|                         | 6. CDT OLIVIA PAUL                     |
|                         | 7. CDT SANGITA PURKAIT                 |
|                         | 8. CDT DEVOPRIYA GHOSHAL               |
|                         | 9. CDT LAXCMI MAHALI                   |
|                         | 10.CDT RUPA SHAW                       |
|                         | 11.CDT SUMONA DEY                      |
|                         | 12.CDT MOUSUMI DAS                     |
|                         | 13.CPL DAMAYANTI JANA                  |
| <b>EVENT NOTICE:</b>    |                                        |
| EVENT PICTURE:          |                                        |