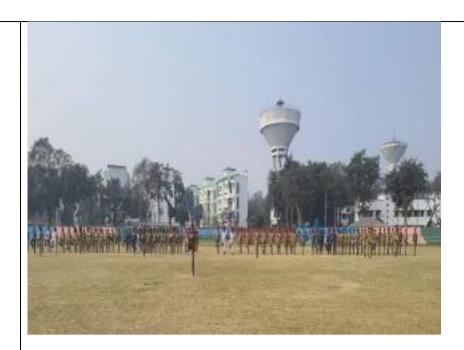

|  |  |
| EVENT NOTICE:           | DATE: - 05/01/2023 TIME: - 7.45am PLACE: - GORABAZAR UNIFORM: - NCC T-SHIRT, NCC KHAKI PANT, DMS, BELT AND BARRET  Kal LRDC practice hai koi bhi cadet late nahi hona chahiye. uniform should be* crisply ironed. DMS should be well polished. Sabhi cadet apna apna khana or 2 litter water bottle carry karna. Sabhi cadet proper haircutting and proper saving Karke aayega.  All SW KAL MERE SE 7.30 MAIN GLOVES COLLECT KARENGE. Jai hind  Only for @Subarna Sheet 21 |  |  |





| EVENT NO:         | 26                                        |                |                                    |  |
|-------------------|-------------------------------------------|----------------|------------------------------------|--|
| NAME OF THE       |                                           |                |                                    |  |
| SCHEME:           |                                           |                |                                    |  |
| NAME OF THE       | TRIBLITE TO NICTALL AT NICTALL BLIAVA/AND |                |                                    |  |
|                   | TRIBUTE TO NETAJI AT NETAJI BHAWAN        |                |                                    |  |
| EVENT:            |