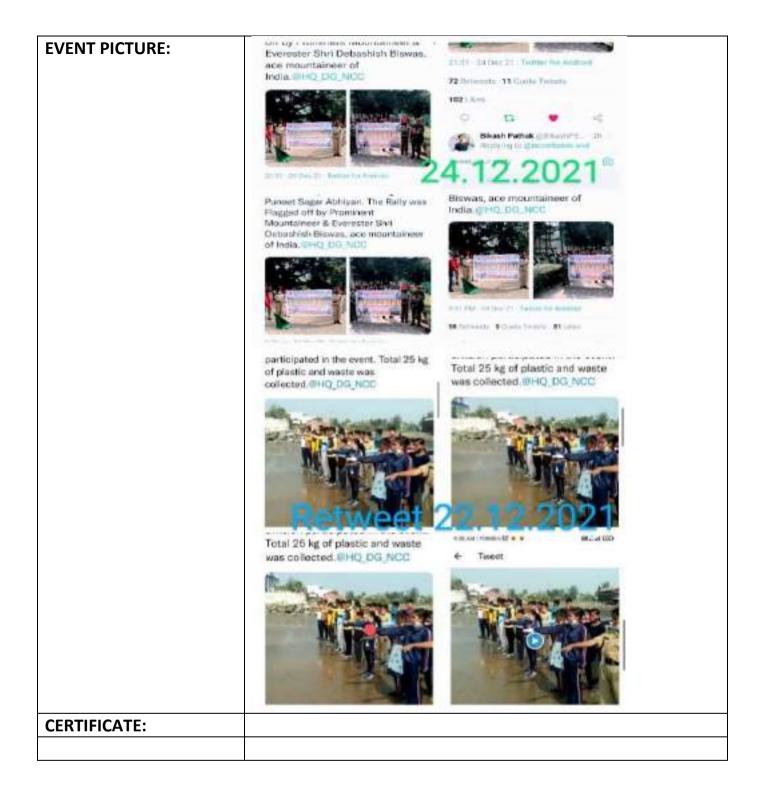

|
|                     | Sayantika 19                                                                                  |
|                     | NCC DTE WEST BENGAL & SIKKIM on Twitter #PuneetSagar WB & SIKKIM NC twitter.com               |
|                     | https://twitter.com/nccwbskm<br>/status/1473310081865371652?t=T<br>_2HL23w3ZKMxMJbZ4RTog&s=08 |
|                     |                                                                                               |
|                     | like,comment and retweet karo                                                                 |
|                     | jaldi 6:19 am                                                                                 |



| EVENT NO:             | 35                                            |
|-----------------------|-----------------------------------------------|
| NAME OF THE SCHEME:   |                                               |
| NAME OF THE EVENT:    | SWARNIM VIJAY VARSH LIGHT AND SOUND           |
|                       | SHOW, BAND CONCERT (LIVE FROM VICTORIYA       |
|                       | MEMOREAL HALL)                                |
| OBJECTIVES:           | On 16th December 2021, 25 of our cadets to    |
|                       | watch live online light and sound show, band  |
|                       | concert as instructed by ADGP on the occasion |
|                       | of Swarnim Vijay Varsh .                      |
| DATE AND DURATION:    | 16.12.2021