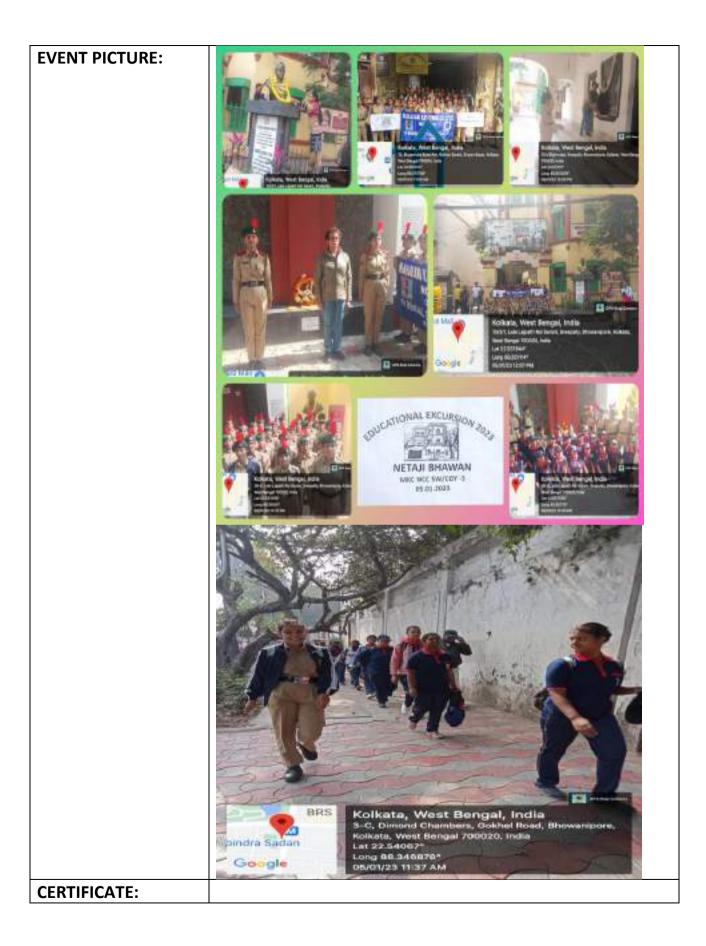

| EVENT NO:         | 12                                                                                                                                                                                                                                                                                                                                                                                                     |  |  |
|-------------------|--------------------------------------------------------------------------------------------------------------------------------------------------------------------------------------------------------------------------------------------------------------------------------------------------------------------------------------------------------------------------------------------------------|--|--|
| NAME OF THE       |                                                                                                                                                                                                                                                                                                                                                                                                        |  |  |
| SCHEME:           |                                                                                                                                                                                                                                                                                                                                                                                                        |  |  |
| NAME OF THE       | TRAKKING AT NAMCHI                                                                                                                                                                                                                                                                                                                                                                                     |  |  |
| EVENT:            |                                                                                                                                                                                                                                                                                                                                                                                                        |  |  |
| OBJECTIVES:       | From 20th Nov to 29th Nov 2018 another group of our college attend Darjeeling Dte organized the national level trekking camp at Kanchansurya. The main objectives of the trekking camps are inculcate a spirit of adventure exploration, inquisitiveness and practical investigation. Three of our cadets and 36 cdts of other battalions under guidance of our ANO Lt Shukla Sarkar attend this camp. |  |  |
| DATE AND          | 20.11 2018 TO 29.11.2018                                                                                                                                                                                                                                                                                                                                                                               |  |  |
| DURATION:         |                                                                                                                                                                                                                                                                                                                                                                                                        |  |  |
| UPLOADING         |                                                                                                                                                                                                                                                                                                                                                                                                        |  |  |
| DATES:            |                                                                                                                                                                                                                                                                                                                                                                                                        |  |  |
| LEVEL OF          | WB & SIKKIM                                                                                                                                                                                                                                                                                                                                                                                            |  |  |
| EVENT:            |                                                                                                                                                                                                                                                                                                                                                                                                        |  |  |
| NAME OF THE       | 4                                                                                                                                                                                                                                                                                                                                                                                                      |  |  |
| PARTICIPANT:      | 1. ANO LT SHUKLA SARKAR                                                                                                                                                                                                                                                                                                                                                                                |  |  |
|                   | 2. CPL ANJALI DAS                                                                                                                                                                                                                                                                                                                                                                                      |  |  |
|                   | 3. CDT PIYALI POREY                                                                                                                                                                                                                                                                                                                                                                                    |  |  |
|                   | 4. CDT SABNAM KHATOON                                                                                                                                                                                                                                                                                                                                                                                  |  |  |
| EVENT             |                                                                                                                                                                                                                                                                                                                                                                                                        |  |  |
| NOTICE:           |                                                                                                                                                                                                                                                                                                                                                                                                        |  |  |
| EVENT<br>PICTURE: |                                                                                                                                                                                                                                                                                                                                                                                                        |  |  |