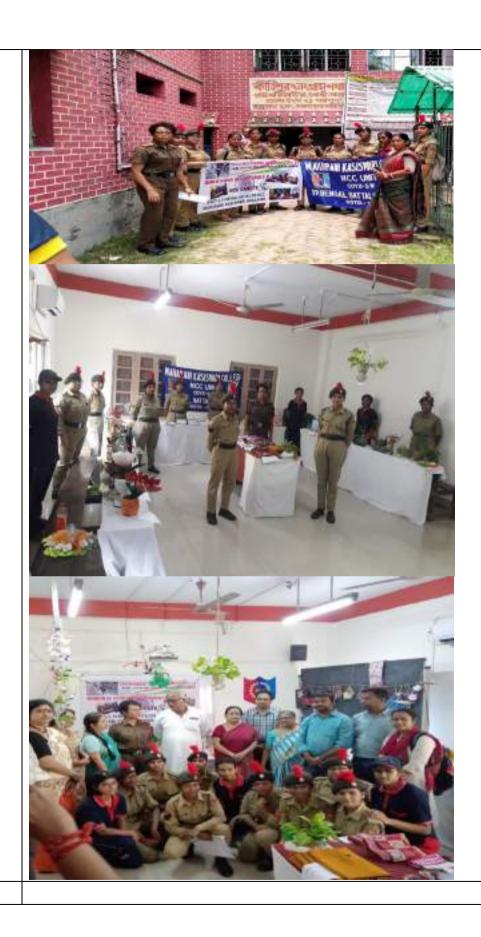

Cò

| <b>EVENT NO:</b> | 08                                                 |
|------------------|----------------------------------------------------|
| NAME OF THE      | BETI BACHAO BETI PADAO YOJNA                       |
| SCHEME:          |                                                    |
| NAME OF THE      | BETI BACHAO BETI PARAO                             |
| EVENT:           |                                                    |
| OBJECTIVES:      | 10 CDTS OF different coy, SM, TRG, PI              |
| DATE AND         | 28.09.2018                                         |
| DURATION:        |                                                    |
| UPLOADING        |                                                    |
| DATES:           |                                                    |
| LEVEL OF         | BATTALION                                          |
| EVENT:           |                                                    |
| NAME OF THE      | 28                                                 |
| PARTICIPANT:     | ANCHORING                                          |
|                  | CTO SHUKLA SARKAR                                  |
|                  | WELCOME NOTE                                       |
|                  | DR. SIMA CHAKRABORTY(PRINCIPAL)                    |
|                  | RECITATION                                         |
|                  | PROF MANDIRA GHOSH                                 |
|                  | MAITREYEE MAJUMDER (student)                       |
|                  | SPEECH ON FEMALE FOETICIDE                         |
|                  | PROF SURYATAPA DAS                                 |
|                  | DANCE DRAMA                                        |
|                  | MADHUMITA PAUL (CHOREOGRAPHER)     JUO ANYESHA DEY |
|                  | 3. CDT SREYA DAS                                   |
|                  | 4. CPL JUHI THAKUR                                 |
|                  | 5. LCPL SURUCHI MISHRA                             |
|                  | 6. SGT PRIYANKA ROY                                |
|                  | 7. JUO MADHU GUPTA                                 |
|                  | 8. CDT MOUSUMI DAS                                 |
|                  | 9. CDT MOUMITA SAHA                                |
|                  | 10.CDT PUJA HAZRA                                  |
|                  | 11.CDT DOYEL PAUL                                  |
|                  | 12.CDT ANKITA CHAKRABORTY                          |
|                  | 13. KRISHNA BAIDYA(GUEST)                          |
|                  | SONG                                               |
|                  | 1. SGT ANJALI DAS                                  |
|                  | 2. CDT SUMONA DEY                                  |

- 3. CDT OLIVIA PAUL
- 4. CPL DAMAYANTI JANA
- 5. CDT PRITI HALDAR
- 6. CDT RIYANKA KUNDU

#### **SELF DEFENCE DEMOTRATION**

- 1. KHUSBU SINGH (INSTRACTOR)
- 2. SGT ANJALI DAS
- 3. CDT SABNAM KHATOON

### **POSTER MAKING**

- 1. CDT PUSHPA SHAW
- 2. CPL JUHI THAKUR
- 3. JUO ANYESHA DEY
- 4. CDT MUSKAN BHAGAT
- 5. CDT RUCHIRA RANA
- 6. CDT RIYANKA KUNDU