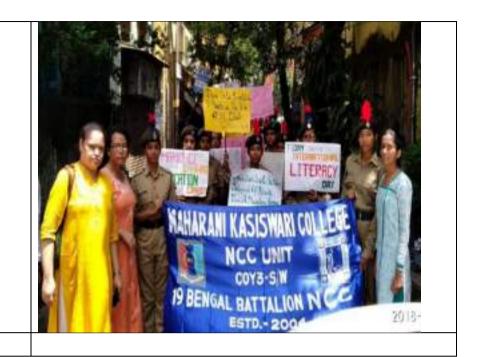

| <b>EVENT NO:</b>        | 07                                     |
|-------------------------|----------------------------------------|
| NAME OF THE SCHEME:     |                                        |
| NAME OF THE EVENT:      | INTERNATIONAL LITERACY DAY             |
| OBJECTIVES:             | AN AWARNESS RALLY, ORG BY MKC NCC, 3KM |
| DATE AND DURATION:      | 8.09.2018                              |
| <b>UPLOADING DATES:</b> |                                        |
| LEVEL OF EVENT:         | COLLEGE                                |
| NAME OF THE             | 13                                     |
| PARTICIPANT:            | 1. SGT ANYESHA DEY                     |
|                         | 2. CPL JUHI THAKUR                     |
|                         | 3. CPL ANJALI DAS                      |
|                         | 4. CDT MANISHA SHARMA                  |
|                         | 5. CDT MAMTA JANGID                    |
|                         | 6. CDT OLIVIA PAUL                     |
|                         | 7. CDT SANGITA PURKAIT                 |
|                         | 8. CDT DEVOPRIYA GHOSHAL               |
|                         | 9. CDT LAXCMI MAHALI                   |
|                         | 10.CDT RUPA SHAW                       |
|                         | 11.CDT SUMONA DEY                      |
|                         | 12.CDT MOUSUMI DAS                     |
|                         | 13.CPL DAMAYANTI JANA                  |
| <b>EVENT NOTICE:</b>    |                                        |
| EVENT PICTURE:          |                                        |