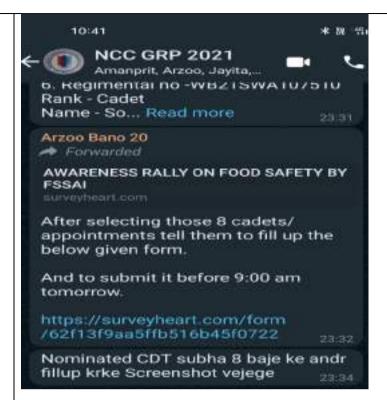

5WA107405 W8215WA107405 W8215WA107405 W8215WA107404 W8215WA107404 W8215WA107405 W8215WA107404 W8215WA107405 W8215WA107406 | COMS Cadet COT CADET COT CADET IUO Cadet COT CADET COT CADET IUO Cadet COT                                                                                                               | Sourni Adhikary Nilu jaswara Muskan Singh SOUMITA ROY Eshika Roy Sneha Ghosh TANAYA ROY Sumana Mondal Subrata saha Jeet Mondal Sujit Das Jannatul findaus Himadri Roy Soni Ray Manasi Chakraborty Aman Prajapati Megha Poddar Pushpa Rani Murmu SUPROVATH PAKIRA AYUIT THOKDAR | \$W<br>\$W<br>\$W<br>\$W<br>\$W<br>\$W<br>\$D<br>\$D<br>\$D<br>\$D<br>\$W<br>\$W<br>\$W<br>\$W<br>\$W<br>\$W<br>\$W<br>\$W<br>\$W<br>\$W | MKC MKC MKC MKC MKC MKC MKC MKC MKC KBC KBC KBC KBC KBC KBC KBC KBC KBC K |







| EVENT NO:         | 07                          |                                                                              |
|-------------------|-----------------------------|------------------------------------------------------------------------------|
| NAME OF THE       | AZADI KA AMRIT MAHO         | OTSAB                                                                        |
| SCHEME:           |                             |                                                                              |
| NAME OF THE       | HAR GHAR TIRANGA            |                                                                              |
| EVENT:            |                             |                                                                              |
| OBJECT