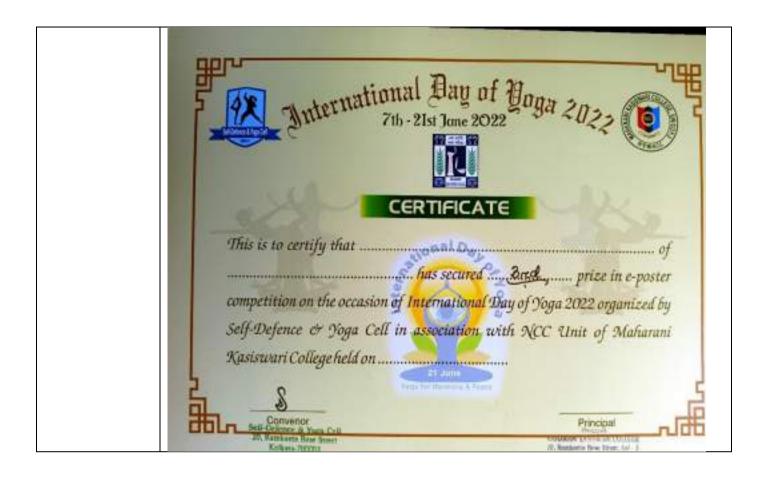

room<br>(3 <sup>rd</sup> flour |
| 4.     | 16.06.2022                     | Yoga Competition                                      | NCC ROOM                                    |
| 5.     | 17.06.2022                     | Workshop on self defence                              | W. 183 (2010)                               |
| 6.     | 21.06.2022                     | Yoga demonstration and practice by MKC family members | 8                                           |

All the participants will receive CERTIFICATE for this program.

Ohukla Jankan (II. Shukla Sarkar) Associate NCC Officer

SW / CDY-3, 19 8 8n NCC Maharani Kasiswari College Suckel \$ -06-2012

(Principal) Maharani Kasiswari College

DE SIMA CHAKKABARTI Promipsi MARAKARI KASISWAKI COLLYGIE 20. Randerta Book Spira, Kol.)











| EVENT NO:    | 73                                                                            |  |  |  |  |
|--------------|-------------------------------------------------------------------------------|--|--|--|--|
| NAME OF THE  | INTERNATIONAL YOGA DAY                                                        |  |  |  |  |
| SCHEME:      |                                                                               |  |  |  |  |
| NAME OF THE  | INTERNATIONAL DAY OF YOGA                                                     |  |  |  |  |
| EVENT:       |                                                                               |  |  |  |  |
| OBJECTIVES:  | International Yoga Day was celebrated at club house on 21st June              |  |  |  |  |
|              | 2022. 19 B BN NC