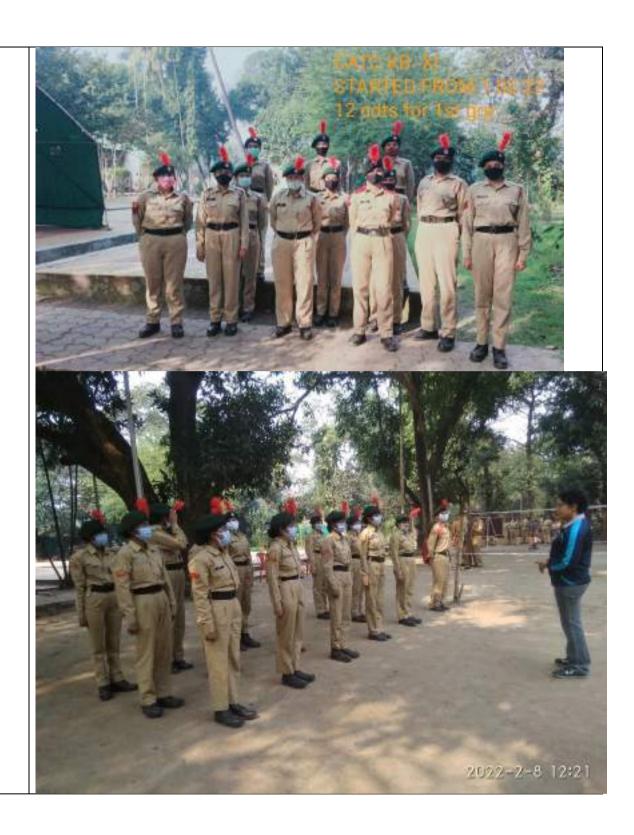

| V-B199DA107011                     | COT      | FARID HASAN<br>SHIVAM KUMAR PANDEY |                |  |
|                  |      | 10:                          | WW189DA167127                      | T CHO'S  | PRINCE SARKAR                      |                |  |
|                  |      | 19                           | VeB 1953VA 197502                  | BGIT     | ARFITA JANA                        |                |  |
|                  |      | 19                           | VVIII 1909VA 107524                | COT      | DIPANSHI TIWARI                    |                |  |
|                  | 6    |                              | MB186WA107618                      | 1001     | Col Officer Con                    | rmanding       |  |

## EVENT PICTURE:





| EVENT NO:      | 50                                                                                |
|----------------|-----------------------------------------------------------------------------------|
| NAME OF        |                                                                                   |
| THE SCHEME:    |                                                                                   |
| NAME OF        | ANO VISIT AT CATC KB 11                                                           |
| THE EVENT:     |                                                                                   |
| OBJECTIVES:    | 1B Arty organized a CATC-11 camp on 8 <sup>th</sup> February 2022 at NCC Training |
|                | institute 23 cadets of SW/ coy -3 were taking in the cam