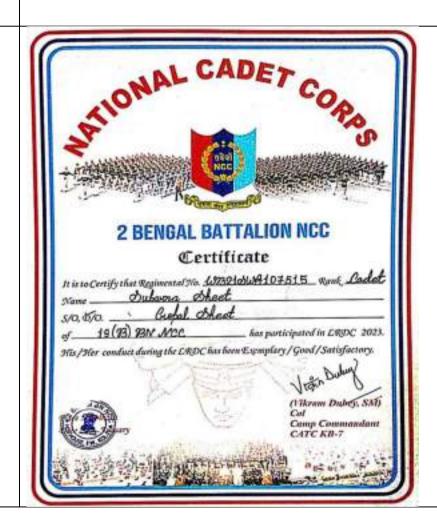

|  |  |
| EVENT NOTICE:           | DATE: - 05/01/2023 TIME: - 7.45am PLACE: - GORABAZAR UNIFORM: - NCC T-SHIRT, NCC KHAKI PANT, DMS, BELT AND BARRET  Kal LRDC practice hai koi bhi cadet late nahi hona chahiye. uniform should be* crisply ironed. DMS should be well polished. Sabhi cadet apna apna khana or 2 litter water bottle carry karna. Sabhi cadet proper haircutting and proper saving Karke aayega.  All SW KAL MERE SE 7.30 MAIN GLOVES COLLECT KARENGE. Jai hind  Only for @Subarna Sheet 21 |  |  |





| EVENT NO:         | 26                                        |                |                                    |  |
|-------------------|-------------------------------------------|----------------|------------------------------------|--|
| NAME OF THE       |                                           |                |                                    |  |
| SCHEME:           |                                           |                |                                    |  |
| NAME OF THE       | TRIBLITE TO NICTALL AT NICTALL BLIAVA/AND |                |                                    |  |
|                   | TRIBUTE TO NETAJI AT NETAJI BHAWAN        |                |                                    |  |
| EVENT:            |