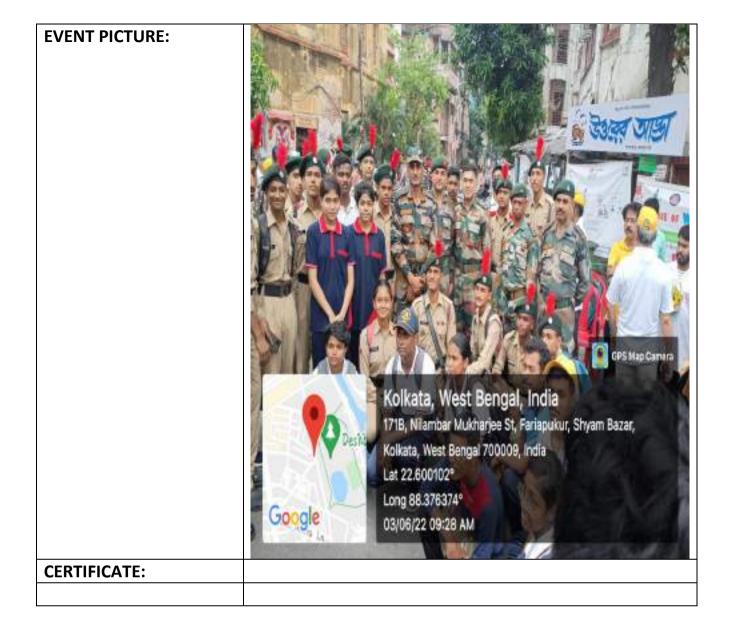

| EVENT NO:            | 03                                                       |
|----------------------|----------------------------------------------------------|
| NAME OF THE          |                                                          |
| SCHEME:              |                                                          |
| NAME OF THE          | INDEPENDENCE DAY CELEBRATION                             |
| EVENT:               |                                                          |
| OBJECTIVES:          | NCC Unit of Maharani Kasiswari College organized Flag    |
|                      | Hosting on 15th August. Saluting given by the cadets and |
|                      | college student, teaching and non-teaching staff were    |
|                      | present                                                  |
| DATE AND             | 15.08.2018                                               |
| DURATION:            |                                                          |
| UPLOADING            |                                                          |
| DATES:               |                                                          |
| LEVEL OF EVENT:      | COLLEGE                                                  |
| NAME OF THE          | 20                                                       |
| PARTICIPANT:         | 1. CDT SREYA DAS                                         |
|                      | 2. CPL DAMAYANTI JANA                                    |
|                      | 3. CDT SAYANTANI DUTTA                                   |
|                      | 4. SGT ANYESHA DEY                                       |
|                      | 5. CDT MADHU GUPTA                                       |
|                      | 6. CDT RUPALI SADHUKHAN                                  |
|                      | 7. CDT SAMPA PURKAIT                                     |
|                      | 8. CDT SURUCHI KUMARI MISHRA                             |
|                      | 9. CDT MEGHA GIRI                                        |
|                      | 10.CDT ANJALI DAS                                        |
|                      | 11.CDT PIYA MANDAL<br>12.CDT DURBA DAS                   |
|                      | 13.CDT SUMONA DEY                                        |
|                      | 14.CDT PRIYANKA ROY                                      |
|                      | 15.CDT LAXMI MAHALI                                      |
|                      | 16.CDT RUPA SHAW                                         |
|                      | 17.CDT MUSKAN PARVEEN                                    |
|                      | 18.CDT NISHA CHAUDHURI                                   |
|                      | 19.CDT SABNAM KHATOON                                    |
|                      | 20. CDT PRITI YADAV                                      |
| <b>EVENT NOTICE:</b> |                                                          |