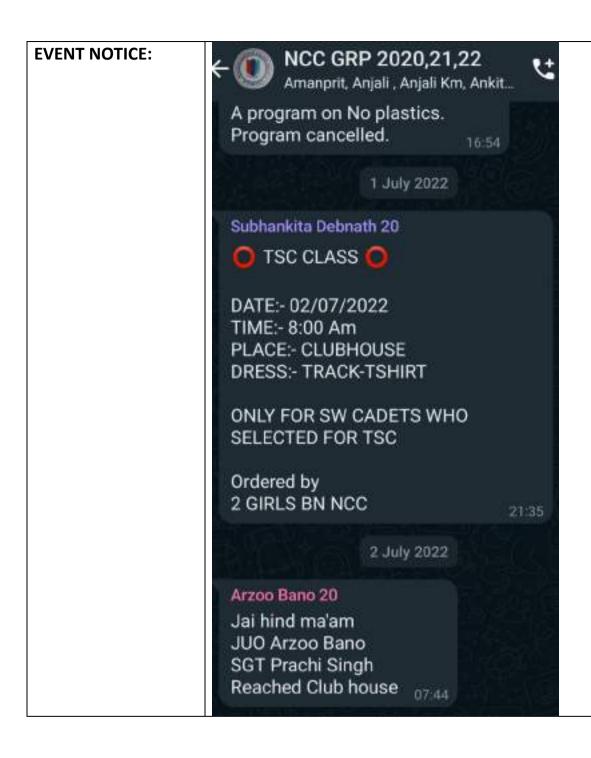

## NOTICE

The NCC Unit of Maharani Kasiswari College (SW/COY-3, 19 Bengal Battalion NCC, MKC) is going to organise a programme on Beti Bachao Beti Padhao' on 28th September 2018 in room no. 8 from 8 A.M. onwards.

Looking forward for your active

Convenor Huskla Sonkon SHUKLA SARKAR

participation.

2000 IP