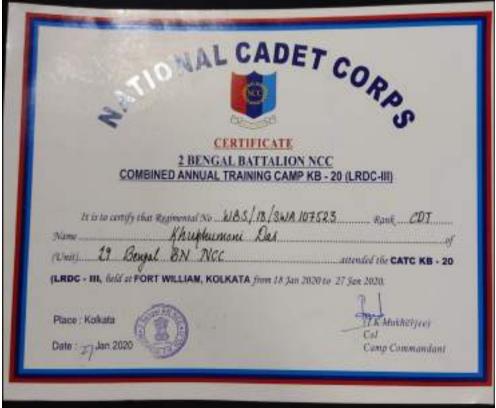

| EVENT NO:         | 16                       |
|-------------------|--------------------------|
| NAME OF THE       |                          |
| SCHEME:           |                          |
| NAME OF THE       | NIC AT NAMCHI            |
| EVENT:            |                          |
| OBJECTIVES:       |                          |
| DATE AND          | 03.12.2018 TO 13.12.2018 |
| DURATION:         |                          |
| UPLOADING         |                          |
| DATES:            |                          |
| LEVEL OF          | WB & SIKKIM DTE          |
| EVENT:            |                          |
| NAME OF THE       |                          |
| PARTICIPANT:      | 1. JUO MADHU GUPTA       |
|                   | 2. SGT DURBA DAS         |
| EVENT             |                          |
| NOTICE:           |                          |
| EVENT<br>PICTURE: |                          |

| EVENT NO:          | 17                                       |
|--------------------|------------------------------------------|
| NAME OF THE        |                                          |
| SCHEME:            |                                          |
| NAME OF THE        | BAGBAZAR MELLA                           |
| EVENT:             |                                          |
| <b>OBJECTIVES:</b> |                                          |
| DATE AND           | 25.12.2018 TO 01.01.2019                 |
| DURATION:          |                                          |
| UPLOADING          |                                          |
| DATES:             |                                          |
| LEVEL OF           | LOCAL LAVEL (WARD NO 07)                 |
| EVENT:             |                                          |
| NAME OF THE        | 37                                       |
| PARTICIPANT:       | 1. JUO KHUSBU SINGH                      |
|                    | 2. JUO PUTUL SHARMA                      |
|                    | 3. SGT SHREYA DAS                        |
|                    | 4. JUO MADHU KM GUPTA                    |
|                    | 5. CPL JUHI THAKUR                       |
|                    | 6. JUO ANYESHA DEY                       |
|                    | 7. CDT DURBA DAS                         |
|                    | 8. CDT PIYALI POREY                      |
|                    | 9. CDT SAMPA PURKAIT                     |
|                    | 10.CDT SABNAM KHATOON                    |
|                    | 11. CDT PRIYA SUR                        |
|                    | 12. CDT ANJALI DAS                       |
|                    | 13. CDT PIYA MONDAL                      |
|                    | 14. CDT MOUSUMI DAS                      |
|                    | 15. CDT MOUMITA SAHA                     |
|                    | 16. CDT LAXMI MAHALI                     |
|                    | 17. CDT RUPA SHAW                        |
|                    | 18. CDT MUSKAN PERVEEN                   |
|                    | 19. CDT PRIYANKA ROY                     |
|                    | 20. CDT DEVOPRIYA GHOSAL                 |
|                    | 21. CDT SWAPNA DAS                       |
|                    | 22. CDT PRAGYA SHAW 23. CDT RUCHIRA RANA |
|                    | 24. CDT SUMONA DAY                       |
|                    | 24. CDT SUIVIONA DAT                     |