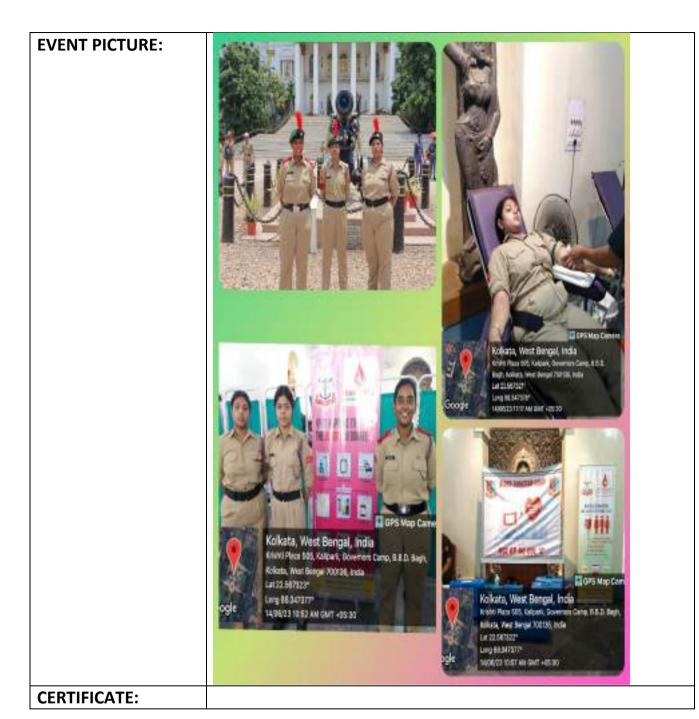

|
|                         | 3. WB2022SWA115004 CDT RUPSA KARAN                                                                                                                                                                                                                                                                                                                                 |
| EVENT NOTICE:           | NCC GRP 2020,21,22  - MCDT, M CDT Manorama, A  JUQ Muskan Singh MS  This message was deleted  11:09  NOTICE  DATE: 14.06.2023 TIME: 0745hrs VENUE: Raj Bhawan DRESS CODE: Proper full uniform  Event: BLOOD DONATION CAMP  3rd year  JUQ MUSKAN SINGH SGT MOULI MITRA  2nd year  CDT RUPSA KARAN  Be on time and maintain a proper discipline out there.  JAI HIND |



| EVENT NO:         | 62                                                                     |  |  |  |  |  |
|-------------------|------------------------------------------------------------------------|--|--|--|--|--|
| NAME OF THE       |                                                                        |  |  |  |  |  |
| SCHEME:           |                                                                        |  |  |  |  |  |
| NAME OF THE       | PEACE MARCH AT RAJ BHAWAN                                              |  |  |  |  |  |
| EVENT:            |                                                                        |  |  |  |  |  |
| OBJECTIVES:       | WEST BENGAL FOUNDATION DAY CELEB                                       |  |  |  |  |  |
| DATE AND          | 20.06.