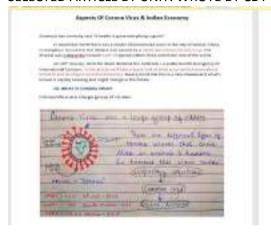

HQ Directorate General NCC requires Articles, Essays, Poems, Paintings and videos created by the NCC Cdts related to COVID-19 pandemic situation as per following for the NCC Digital Diaries :-
  - (a) Articles on COVID-19 (English & Hindi)
  - (b) Poems on COVID-19 (English & Hindi) and
  - (c) Videos on COVID-19 (English & Hindi)
- In view of above you are requested to select two Articles (One English and One Hindi), two Poems (One English and One Hindi) and two Videos (One English and One Hindi) created by the NCC Cdts of your Gp HQ and forward the same to this Dte.
- Materials to be forwarded on mail by 10 Oct 20 for onward submission to HQ DG NCC.

Bd/xxx

(SK Roy) Lt Col Addl Director For ADG NCC(WB&S)

#### **EVENT PICTURE**

#### SELECTED ARTICLE BY UNIT. WROTE BY CDT KIRAN SHARMA





The conditions paying whether \$4,000 days from appropriate the strong led dos responsed of grant time in a consequent of surface time and the second of the second of surface time and ti

The implement to core (\$10 months agree the growth of the database and controlling and control

the contract of the contract o

NAME OF THE EVENT: ONLINE VIDEO PRESENTATION ON MTHE MENACE OF DRUGS

**OBJECTIVES OF THE EVENT** 

DATE AND DURATION: 26.10.2020 BRIEF DESCRIPTION OF THE EVENT:

LEVEL OF THE EVENT: NARCOTICS CONTROL BUREAU

NAME OF THE PARTICIPANT:

- 1. WBS18SWA 107524 CDT KIRAN SHARMA
- WBS18SWA 107544 CDT DEBDUTTA SEN

#### NOTICE OF THE EVENT:



**EVENT PICTURE: NOT AVAILABLE** 

**CERTIFICATE** 

## NAME OF THE EVENT: NATIONAL LEVEL QUIZ COMPETITION ON MAHATMA GANDHI OBJECTIVES OF TH