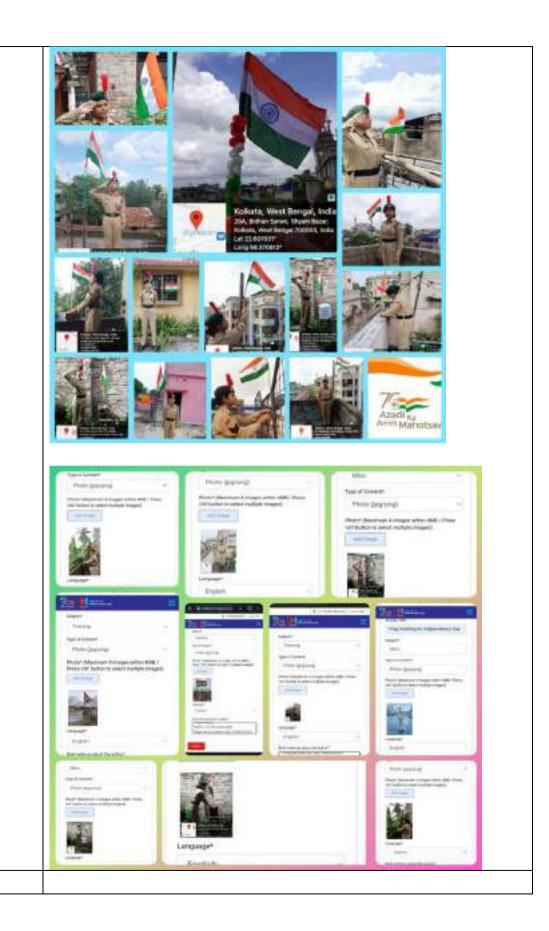

| EVENT NO:            | 03                                                       |
|----------------------|----------------------------------------------------------|
| NAME OF THE          |                                                          |
| SCHEME:              |                                                          |
| NAME OF THE          | INDEPENDENCE DAY CELEBRATION                             |
| EVENT:               |                                                          |
| OBJECTIVES:          | NCC Unit of Maharani Kasiswari College organized Flag    |
|                      | Hosting on 15th August. Saluting given by the cadets and |
|                      | college student, teaching and non-teaching staff were    |
|                      | present                                                  |
| DATE AND             | 15.08.2018                                               |
| DURATION:            |                                                          |
| UPLOADING            |                                                          |
| DATES:               |                                                          |
| LEVEL OF EVENT:      | COLLEGE                                                  |
| NAME OF THE          | 20                                                       |
| PARTICIPANT:         | 1. CDT SREYA DAS                                         |
|                      | 2. CPL DAMAYANTI JANA                                    |
|                      | 3. CDT SAYANTANI DUTTA                                   |
|                      | 4. SGT ANYESHA DEY                                       |
|                      | 5. CDT MADHU GUPTA                                       |
|                      | 6. CDT RUPALI SADHUKHAN                                  |
|                      | 7. CDT SAMPA PURKAIT                                     |
|                      | 8. CDT SURUCHI KUMARI MISHRA                             |
|                      | 9. CDT MEGHA GIRI                                        |
|                      | 10.CDT ANJALI DAS                                        |
|                      | 11.CDT PIYA MANDAL<br>12.CDT DURBA DAS                   |
|                      | 13.CDT SUMONA DEY                                        |
|                      | 14.CDT PRIYANKA ROY                                      |
|                      | 15.CDT LAXMI MAHALI                                      |
|                      | 16.CDT RUPA SHAW                                         |
|                      | 17.CDT MUSKAN PARVEEN                                    |
|                      | 18.CDT NISHA CHAUDHURI                                   |
|                      | 19.CDT SABNAM KHATOON                                    |
|                      | 20. CDT PRITI YADAV                                      |
| <b>EVENT NOTICE:</b> |                                                          |