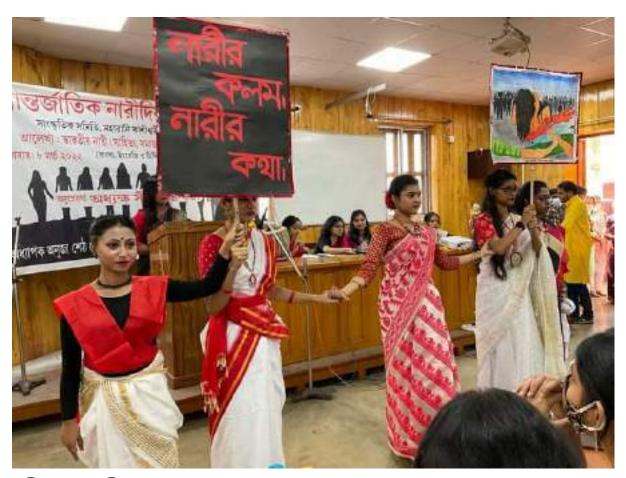

Cò

| <b>EVENT NO:</b> | 08                                                 |
|------------------|----------------------------------------------------|
| NAME OF THE      | BETI BACHAO BETI PADAO YOJNA                       |
| SCHEME:          |                                                    |
| NAME OF THE      | BETI BACHAO BETI PARAO                             |
| EVENT:           |                                                    |
| OBJECTIVES:      | 10 CDTS OF different coy, SM, TRG, PI              |
| DATE AND         | 28.09.2018                                         |
| DURATION:        |                                                    |
| UPLOADING        |                                                    |
| DATES:           |                                                    |
| LEVEL OF         | BATTALION                                          |
| EVENT:           |                                                    |
| NAME OF THE      | 28                                                 |
| PARTICIPANT:     | ANCHORING                                          |
|                  | CTO SHUKLA SARKAR                                  |
|                  | WELCOME NOTE                                       |
|                  | DR. SIMA CHAKRABORTY(PRINCIPAL)                    |
|                  | RECITATION                                         |
|                  | PROF MANDIRA GHOSH                                 |
|                  | MAITREYEE MAJUMDER (student)                       |
|                  | SPEECH ON FEMALE FOETICIDE                         |
|                  | PROF SURYATAPA DAS                                 |
|                  | DANCE DRAMA                                        |
|                  | MADHUMITA PAUL (CHOREOGRAPHER)     JUO ANYESHA DEY |
|                  | 3. CDT SREYA DAS                                   |
|                  | 4. CPL JUHI THAKUR                                 |
|                  | 5. LCPL SURUCHI MISHRA                             |
|                  | 6. SGT PRIYANKA ROY                                |
|                  | 7. JUO MADHU GUPTA                                 |
|                  | 8. CDT MOUSUMI DAS                                 |
|                  | 9. CDT MOUMITA SAHA                                |
|                  | 10.CDT PUJA HAZRA                                  |
|                  | 11.CDT DOYEL PAUL                                  |
|                  | 12.CDT ANKITA CHAKRABORTY                          |
|                  | 13. KRISHNA BAIDYA(GUEST)                          |
|                  | SONG                                               |
|                  | 1. SGT ANJALI DAS                                  |
|                  | 2. CDT SUMONA DEY                                  |

- 3. CDT OLIVIA PAUL
- 4. CPL DAMAYANTI JANA
- 5. CDT PRITI HALDAR
- 6. CDT RIYANKA KUNDU