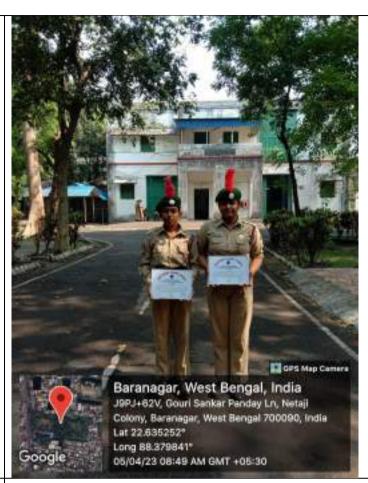

| EVENT NO:             | 04                                                                                                                                                                             |
|-----------------------|--------------------------------------------------------------------------------------------------------------------------------------------------------------------------------|
| NAME OF THE SCHEME:   |                                                                                                                                                                                |
| NAME OF THE EVENT:    | CATC 8                                                                                                                                                                         |
| OBJECTIVES:           | 21 <sup>ST</sup> B BN NCC Organized CATC 8 at UTTARPARA                                                                                                                        |
|                       | DREEMLAND CHARCH BELL SCHOOL from16th Aug                                                                                                                                      |
|                       | 2018 to 26 <sup>th</sup> Aug 2018. Our 4 cdts attend the camp.                                                                                                                 |
| DATE AND DURATION:    | 16.08.2018 TO 26.08.2018                                                                                                                                                       |
| UPLOADING DATES:      |                                                                                                                                                                                |
| LEVEL OF EVENT:       | KOL B                                                                                                                                                                          |
| NAME OF THE           | 4                                                                                                                                                                              |
| PARTICIPANT:          | 1. CDT PIYA MANDAL                                                                                                                                                             |
|                       | 2. CDT SUMONA DEY                                                                                                                                                              |
|                       | 3. CDT MOUSUMI DAS                                                                                                                                                             |
|                       | 4. CDT PRIYANKA ROY                                                                                                                                                            |
| <b>EVENT NOTICE:</b>  |                                                                                                                                                                                |
| <b>EVENT PICTURE:</b> |                                                                                                                                                                                |
| CERTIFICATE:          | Place I Utanpara Date: 25 Aug 2018  Place: 25 Aug 2018 |