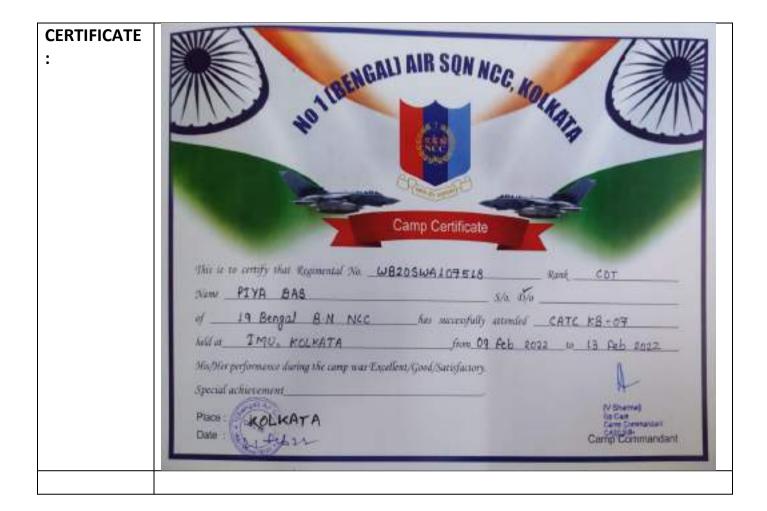

|
|                    | ELEVEL VENDE WORK                                                     |
|                    |                                                                       |
|                    |                                                                       |
|                    |                                                                       |
|                    |                                                                       |
|                    |                                                                       |
|                    |                                                                       |
|                    |                                                                       |



| EVENT NO:       | 53                                                                                                                                                                                                                                                                                                                                                                                                                                                                                                                                                                                                                                                                                                                                                   |  |  |  |  |
|-----------------|--------------------