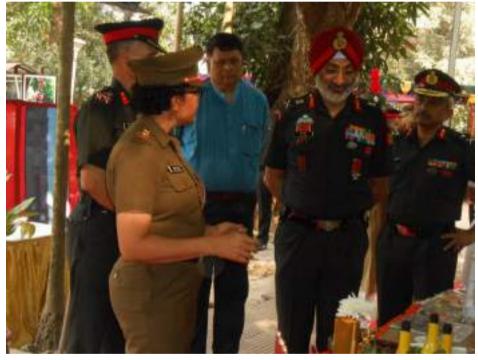

Cò

| <b>EVENT NO:</b> | 08                                                 |
|------------------|----------------------------------------------------|
| NAME OF THE      | BETI BACHAO BETI PADAO YOJNA                       |
| SCHEME:          |                                                    |
| NAME OF THE      | BETI BACHAO BETI PARAO                             |
| EVENT:           |                                                    |
| OBJECTIVES:      | 10 CDTS OF different coy, SM, TRG, PI              |
| DATE AND         | 28.09.2018                                         |
| DURATION:        |                                                    |
| UPLOADING        |                                                    |
| DATES:           |                                                    |
| LEVEL OF         | BATTALION                                          |
| EVENT:           |                                                    |
| NAME OF THE      | 28                                                 |
| PARTICIPANT:     | ANCHORING                                          |
|                  | CTO SHUKLA SARKAR                                  |
|                  | WELCOME NOTE                                       |
|                  | DR. SIMA CHAKRABORTY(PRINCIPAL)                    |
|                  | RECITATION                                         |
|                  | PROF MANDIRA GHOSH                                 |
|                  | MAITREYEE MAJUMDER (student)                       |
|                  | SPEECH ON FEMALE FOETICIDE                         |
|                  | PROF SURYATAPA DAS                                 |
|                  | DANCE DRAMA                                        |
|                  | MADHUMITA PAUL (CHOREOGRAPHER)     JUO ANYESHA DEY |
|                  | 3. CDT SREYA DAS                                   |
|                  | 4. CPL JUHI THAKUR                                 |
|                  | 5. LCPL SURUCHI MISHRA                             |
|                  | 6. SGT PRIYANKA ROY                                |
|                  | 7. JUO MADHU GUPTA                                 |
|                  | 8. CDT MOUSUMI DAS                                 |
|                  | 9. CDT MOUMITA SAHA                                |
|                  | 10.CDT PUJA HAZRA                                  |
|                  | 11.CDT DOYEL PAUL                                  |
|                  | 12.CDT ANKITA CHAKRABORTY                          |
|                  | 13. KRISHNA BAIDYA(GUEST)                          |
|                  | SONG                                               |
|                  | 1. SGT ANJALI DAS                                  |
|                  | 2. CDT SUMONA DEY                                  |