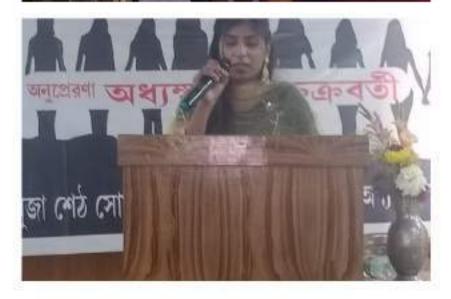

Cò

| <b>EVENT NO:</b> | 08                                                 |
|------------------|----------------------------------------------------|
| NAME OF THE      | BETI BACHAO BETI PADAO YOJNA                       |
| SCHEME:          |                                                    |
| NAME OF THE      | BETI BACHAO BETI PARAO                             |
| EVENT:           |                                                    |
| OBJECTIVES:      | 10 CDTS OF different coy, SM, TRG, PI              |
| DATE AND         | 28.09.2018                                         |
| DURATION:        |                                                    |
| UPLOADING        |                                                    |
| DATES:           |                                                    |
| LEVEL OF         | BATTALION                                          |
| EVENT:           |                                                    |
| NAME OF THE      | 28                                                 |
| PARTICIPANT:     | ANCHORING                                          |
|                  | CTO SHUKLA SARKAR                                  |
|                  | WELCOME NOTE                                       |
|                  | DR. SIMA CHAKRABORTY(PRINCIPAL)                    |
|                  | RECITATION                                         |
|                  | PROF MANDIRA GHOSH                                 |
|                  | MAITREYEE MAJUMDER (student)                       |
|                  | SPEECH ON FEMALE FOETICIDE                         |
|                  | PROF SURYATAPA DAS                                 |
|                  | DANCE DRAMA                                        |
|                  | MADHUMITA PAUL (CHOREOGRAPHER)     JUO ANYESHA DEY |
|                  | 3. CDT SREYA DAS                                   |
|                  | 4. CPL JUHI THAKUR                                 |
|                  | 5. LCPL SURUCHI MISHRA                             |
|                  | 6. SGT PRIYANKA ROY                                |
|                  | 7. JUO MADHU GUPTA                                 |
|                  | 8. CDT MOUSUMI DAS                                 |
|                  | 9. CDT MOUMITA SAHA                                |
|                  | 10.CDT PUJA HAZRA                                  |
|                  | 11.CDT DOYEL PAUL                                  |
|                  | 12.CDT ANKITA CHAKRABORTY                          |
|                  | 13. KRISHNA BAIDYA(GUEST)                          |
|                  | SONG                                               |
|                  | 1. SGT ANJALI DAS                                  |
|                  | 2. CDT SUMONA DEY                                  |

Looking forward for your active

Convenor Huskla Sonkon SHUKLA SARKAR

participation.

2000 IP