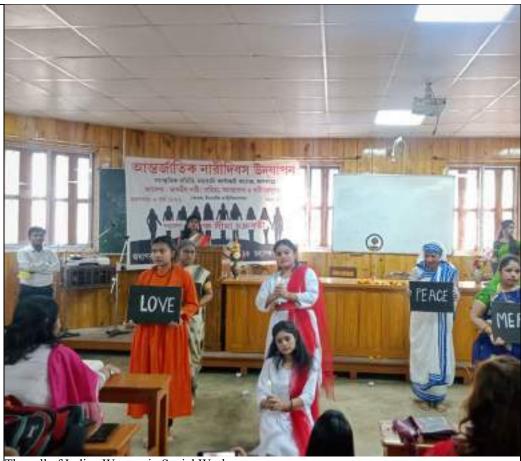

Cò

| <b>EVENT NO:</b> | 08                                                 |
|------------------|----------------------------------------------------|
| NAME OF THE      | BETI BACHAO BETI PADAO YOJNA                       |
| SCHEME:          |                                                    |
| NAME OF THE      | BETI BACHAO BETI PARAO                             |
| EVENT:           |                                                    |
| OBJECTIVES:      | 10 CDTS OF different coy, SM, TRG, PI              |
| DATE AND         | 28.09.2018                                         |
| DURATION:        |                                                    |
| UPLOADING        |                                                    |
| DATES:           |                                                    |
| LEVEL OF         | BATTALION                                          |
| EVENT:           |                                                    |
| NAME OF THE      | 28                                                 |
| PARTICIPANT:     | ANCHORING                                          |
|                  | CTO SHUKLA SARKAR                                  |
|                  | WELCOME NOTE                                       |
|                  | DR. SIMA CHAKRABORTY(PRINCIPAL)                    |
|                  | RECITATION                                         |
|                  | PROF MANDIRA GHOSH                                 |
|                  | MAITREYEE MAJUMDER (student)                       |
|                  | SPEECH ON FEMALE FOETICIDE                         |
|                  | PROF SURYATAPA DAS                                 |
|                  | DANCE DRAMA                                        |
|                  | MADHUMITA PAUL (CHOREOGRAPHER)     JUO ANYESHA DEY |
|                  | 3. CDT SREYA DAS                                   |
|                  | 4. CPL JUHI THAKUR                                 |
|                  | 5. LCPL SURUCHI MISHRA                             |
|                  | 6. SGT PRIYANKA ROY                                |
|                  | 7. JUO MADHU GUPTA                                 |
|                  | 8. CDT MOUSUMI DAS                                 |
|                  | 9. CDT MOUMITA SAHA                                |
|                  | 10.CDT PUJA HAZRA                                  |
|                  | 11.CDT DOYEL PAUL                                  |
|                  | 12.CDT ANKITA CHAKRABORTY                          |
|                  | 13. KRISHNA BAIDYA(GUEST)                          |
|                  | SONG                                               |
|                  | 1. SGT ANJALI DAS                                  |
|                  | 2. CDT SUMONA DEY                                  |

- 3. CDT OLIVIA PAUL
- 4. CPL DAMAYANTI JANA
- 5. CDT PRITI HALDAR
- 6. CDT RIYANKA KUNDU