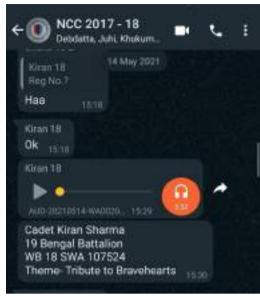

.

LEVEL OF THE EVENT: NAME OF THE PARTICIPANT: NOTICE OF THE EVENT:



NAME OF THE EVENT: AUDIO MAKING

**OBJECTIVE OF THE EVENT:** 

DATE AND DURATION: 13.05.2021

BRIEF DESCRIPTION OF THE EVENT: Audio making on Braveheart was an event the objective of which was to show respect to the gallantry award winning soldiers who never hesitate to sacrifice they are live for the protection of our nation. There of our cadets took part in the event and they made video on Bravehearts and upload that it the gallantryawards.gov.in. It was an online event as it was COVID-19 situation. Cadet Kiran Sharma made and sent to unit for uploading an excellent audio record on a tribute to Braveheart.

LEVEL OF THE EVENT: KOL B GROUP NAME OF THE PARTICIPANTS:

1. WB18SWA CDT KIRAN SHARMA NOTICE OF THE EVENT:







WhatsApp Audio 2022-05-27 at 1.56.52

| EVENT NO:    | 01                                                                   |
|--------------|----------------------------------------------------------------------|
| NAME OF THE  |                                                                      |
| SCHEME:      |                                                                      |
| NAME OF THE  | UPLOADING AN ARTICLE ON DIGITAL FORUM                                |
| EVENT:       |                                                                      |
| OBJECTIVES:  | As the year 2021 was lockdown period most of the NCC activities were |
|              | held on line. On 07-07-2021 cadets were asked to upload articles on  |
|              | "your experience as NCC cadets"3333 o