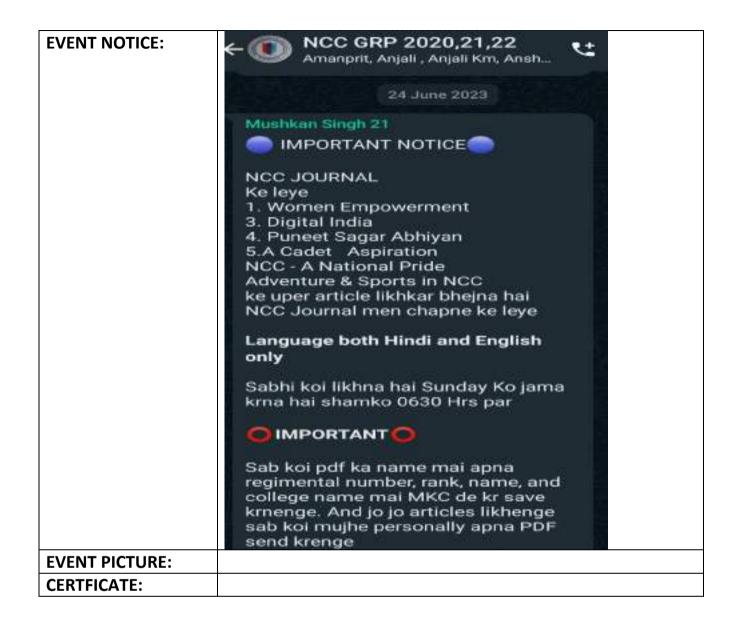

### NCC ACTIVITIES 2018 -2019

| SL. | CAMPS/ACTIVITIES/ACHIMENTS    | DATE                                         | NO OF PERTICIPANTS | ORGANISED BY             |
|-----|-------------------------------|----------------------------------------------|--------------------|--------------------------|
| NO. | CAMPS/ACTIVITIES/ACHIMENTS    | DATE                                         | NO OF PERTICIPANTS | ORGANISED BY             |
| 1   | CATC 4                        | 18 <sup>TH</sup> JUN TO 27 <sup>TH</sup> JUN | 13                 | 19 B BN NCC              |
| 1   | CATC 4                        | 2018                                         | 15                 | 19 D DIN INCC            |
| 2   | IGC SHOOTING CAMP ASANSOL     | 27 <sup>TH</sup> JUN TO 6 <sup>TH</sup> JUL  | 2                  | 10 B BN NCC              |
| 3   | INDEPENDENCE DAY CELEBRETION  | 15 <sup>TH</sup> AUG                         | 20                 | MKC NCC                  |
| 4   | CATC -08                      | 16 <sup>TH</sup> AUG 26 <sup>TH</sup> AUG    | 4                  |                          |
|     | IBC                           | 1 <sup>ST</sup> AUG TO 25 <sup>TH</sup> AUG  | 7                  | 21 B BN NCC<br>KOL B     |
| 5   |                               | 4 <sup>TH</sup> SEP TO 13 <sup>TH</sup> SEP  | •                  |                          |
| 6   | IBC/CATC-9 UTTARPARA          |                                              | 3                  | 21 B BN NCC              |
| 7   | INTERNATIONAL LITERACY DAY    | 8 <sup>TH</sup> SEP                          | 13                 | MKC NCC                  |
| 8   | BETI BACHAO BETI PARAO        | 28 <sup>TH</sup> SEP                         | 28                 | MKC NCC                  |
| 9   | TRAKKING NAMCHI               | 10 <sup>TH</sup> NOV TO 19 <sup>TH</sup> NOV | 1                  | DARJEELING &             |
|     |                               | TH RD                                        |                    | SIKKIM GP HQ             |
| 10  | ROCK CLIMBING GWALIOR         | 14 <sup>TH</sup> NOV TO 23 <sup>RD</sup> NOV | 1                  | 3 MP GIRLS BN NCC        |
| 11  | INTRIGRATION DAY CELEBBRETION | 19 <sup>TH</sup> NOV                         | 7                  | 21 B BN NCC              |
| 12  | TRAKKING NAMCHI               | 20 <sup>TH</sup> NOV TO 29 <sup>TH</sup> NOV | CTO SHUKLA         | DARJEELING &             |
|     |                               |                                              | SARKAR+ 40         | SIKKIM GP HQ             |
| 13  | CATC -15                      | 20 <sup>TH</sup> NOV TO 29 <sup>TH</sup> NOV | 15                 | 19 B BN NCC              |
|     |                               | 2018                                         |                    |                          |
| 14  | NCC DAY CELEBRATION           | 25 <sup>TH</sup> NOV 2018                    | 6                  | WB & SIKKIM DTE          |
| 15  | WORLD AIDS DAY (A SEMINAR)    | 1 <sup>ST</sup> DEC                          | 26                 | 31 B BN NCC&             |
|     |                               |                                              |                    | 1 ARTY                   |
| 16  | NIC NAMCHI EBSB II            | 3 <sup>RD</sup> DEC TO 13 <sup>TH</sup> DEC  | 2                  | 16 B BN NCC              |
| 17  | BAGH BAZAR MELA (GUARD        | 25 <sup>TH</sup> DEC TO 2018 1 <sup>ST</sup> | 35                 | 7 NO WORD                |
|     | CONTINUE 8 DAYS)              | JAN 2019                                     |                    |                          |
| 18  | OPEN DEFECTION FREE AWARNESS  | 4 <sup>TH</sup> JAN 2019                     | 35                 | 19 B BN NCC              |
|     | RALLY (TOILET FIRST, TEMPLE   |                                              |                    |                          |
|     | LATTER)                       |                                              |                    |                          |
| 19  | LRDC -I                       | 29 <sup>TH</sup> DEC 2018 TO 7 <sup>TH</sup> | 3                  | 3 <sup>RD</sup> B BN NCC |
|     |                               | JAN 2019                                     |                    |                          |
| 20  | LRDC- II                      | 9 <sup>TH</sup> JAN TO 18 <sup>TH</sup> JAN  | 1                  | 2 B BN NCC               |
| 21  | CATC -19                      | 9TH JAN TO 18TH JAN                          | 5                  | 2 B BN NCC               |
| 22  | PRCN COURSE                   | 15.01.2019 TO                                | CTO SHUKLA SARKAR  | OTA GOWLIOR              |
|     |                               | 15.01.2019                                   |                    |                          |
| 23  | LRDC -III                     | 19 <sup>TH</sup> JAN TO 27 <sup>TH</sup> JAN | 1                  | 2 B BN NCC               |
| 24  | CATC – 20                     | 19TH JAN TO 27TH JAN                         | 2                  | 2 B BN NCC               |
| 25  | B CERT EXAM                   | 9 <sup>TH</sup> MARCH 2019                   | 21                 | KOL B                    |
| 26  | SEMMINER ON SAVE WATER        | 24 <sup>TH</sup> MARCH                       | 12                 | KOL B                    |
| 27  | EARTH DAY                     | 22 <sup>ND</sup> APRIL                       | 4                  | KOL B                    |
| ۷1  | LANTIDAT                      | ZZ APNIL                                     | 4                  | NUL D                    |

| EVENT NO:                                              | 01                                                              |
|--------------------------------------------------------|-----------------------------------------------------------------|
| NAME OF THE SCHEME:                                    |                                                                 |
| NAME OF THE EVENT:                                     | CATC 4                                                          |
| OBJECTIVES: 19 B BN NCC Organized CATC 4 AT Club House |                                                                 |
|                                                        | 18th June to 27 <sup>th</sup> June 2018. Our 13 cdts attend the |
|                                                        | camp                                                            |
| DATE AND DURATION:                                     | 18.06.2018 TO 27.06.2018                                        |
| UPLOADING DATES:                                       |                                                                 |
| LEVEL OF EVENT:                                        | KOL B                                                           |
| NAME OF THE                                            | 13                                                              |
| PARTICIPANT:                                           | 1. SGT ANYESHA DEY                                              |
|                                                        | 2. CPL DAMAYANTI JANA                                           |
|                                                        | 3. CDT ANJALI DAS                                               |
|                                                        | 4. CDT PAMELA MALLICK                                           |
|                                                        | 5. CDT DURBA DAS                                                |
|                                                        | 6. CDT SABNAM KHATOON                                           |
|                                                        | 7. CDT MUSKAN PARVEEN                                           |
|                                                        | 8. CDT RUPA SHAW                                                |
|                                                        | 9. CDT SANGITA PURKAIT                                          |
|                                                        | 10.CDT DEBOPRIYA GHOSHAL                                        |
|                                                        | 11.CDT MOUSUMI DAS                                              |
|                                                        | 12.CDT MOUMITA SAHA                                             |
|                                                        | 13.CDT LAXMI MAHALI                                             |
| <b>EVENT NOTICE:</b>                                   |                                                                 |
| <b>EVENT PICTURE:</b>                                  |                                                                 |
| CERTIFICATE:                                           | W.C.                                                            |
|                                                        | 19 Bengal Battalion NCC                                         |
|                                                        | 15 strigur striumen 2.00                                        |
|                                                        |                                                                 |
|                                                        |                                                                 |
|                                                        | Ni-regards                                                      |
|                                                        | Certificate                                                     |
|                                                        | Corney of the Dogumented No. Mayor (c 12 Goods 1979 Break Sept  |
|                                                        | name Dereptiya Giesal 4                                         |
|                                                        | (Cours) _ 19 Dangal Bon Sec accounted the                       |
|                                                        | 1 - 16 . 4                                                      |
|                                                        | TA SHOUN COM                                                    |
|                                                        | Camp Communitari                                                |
|                                                        | AAIGO                                                           |

| EVENT NO:             | 02                                                                                                                                                                              |  |
|-----------------------|---------------------------------------------------------------------------------------------------------------------------------------------------------------------------------|--|
| NAME OF THE SCHEME:   |                                                                                                                                                                                 |  |
| NAME OF THE EVENT:    | IGC SHOOTING CAMP ASANSOL                                                                                                                                                       |  |
| OBJECTIVES:           | Inter Group Shooting Competition camp was held                                                                                                                                  |  |
|                       | from 27.06.2018 to 06.06.2018 at Assansol.                                                                                                                                      |  |
|                       | Organized by WB & Sikkim Dte 2 of our cadets was                                                                                                                                |  |
|                       | selected for the above mention IGC camp.                                                                                                                                        |  |
| DATE AND DURATION:    | 27.06.2018 TO 06.06.2018                                                                                                                                                        |  |
| UPLOADING DATES:      |                                                                                                                                                                                 |  |
| LEVEL OF EVENT:       | WB & SIKKIM                                                                                                                                                                     |  |
| NAME OF THE           | 2                                                                                                                                                                               |  |
| PARTICIPANT:          | 1. SGT ANYESHA DEY                                                                                                                                                              |  |
|                       | 2. CPL DAMAYANTI JANA                                                                                                                                                           |  |
| EVENT NOTICE:         |                                                                                                                                                                                 |  |
| <b>EVENT PICTURE:</b> |                                                                                                                                                                                 |  |
| CERTIFICATE:          | ************                                                                                                                                                                    |  |
|                       | ATIONAL CADET CORP.                                                                                                                                                             |  |
|                       | 40                                                                                                                                                                              |  |
|                       |                                                                                                                                                                                 |  |
|                       | 0' 4                                                                                                                                                                            |  |
|                       | 10 BENGAL BN NCC, ASANSOL                                                                                                                                                       |  |
|                       | Certificate                                                                                                                                                                     |  |
|                       | WB & SIKKIM DTE, IGC SHOOTING 2018.                                                                                                                                             |  |
|                       | This is to Certify that No. 11816211A1111349 Rank SAT                                                                                                                           |  |
|                       | Name ANYESHA DEV                                                                                                                                                                |  |
|                       | School/College, Participated in Inter Group Shooting Competition 2016                                                                                                           |  |
|                       | held at Asamson from 21 June to 06 July 2018                                                                                                                                    |  |
|                       | Name ANYE SHA DEV  School/College, Participated in Inter Group Shooting Competition 2018  held at Assassi from 23 3488 to 06 3005 2018  He/Shr Secured Position in completising |  |
|                       | Contribute Physics                                                                                                                                                              |  |
|                       | Constitution Constitution                                                                                                                                                       |  |

| EVENT NO:            | 03                                                       |
|----------------------|----------------------------------------------------------|
| NAME OF THE          |                                                          |
| SCHEME:              |                                                          |
| NAME OF THE          | INDEPENDENCE DAY CELEBRATION                             |
| EVENT:               |                                                          |
| OBJECTIVES:          | NCC Unit of Maharani Kasiswari College organized Flag    |
|                      | Hosting on 15th August. Saluting given by the cadets and |
|                      | college student, teaching and non-teaching staff were    |
|                      | present                                                  |
| DATE AND             | 15.08.2018                                               |
| DURATION:            |                                                          |
| UPLOADING            |                                                          |
| DATES:               |                                                          |
| LEVEL OF EVENT:      | COLLEGE                                                  |
| NAME OF THE          | 20                                                       |
| PARTICIPANT:         | 1. CDT SREYA DAS                                         |
|                      | 2. CPL DAMAYANTI JANA                                    |
|                      | 3. CDT SAYANTANI DUTTA                                   |
|                      | 4. SGT ANYESHA DEY                                       |
|                      | 5. CDT MADHU GUPTA                                       |
|                      | 6. CDT RUPALI SADHUKHAN                                  |
|                      | 7. CDT SAMPA PURKAIT                                     |
|                      | 8. CDT SURUCHI KUMARI MISHRA                             |
|                      | 9. CDT MEGHA GIRI                                        |
|                      | 10.CDT ANJALI DAS                                        |
|                      | 11.CDT PIYA MANDAL<br>12.CDT DURBA DAS                   |
|                      | 13.CDT SUMONA DEY                                        |
|                      | 14.CDT PRIYANKA ROY                                      |
|                      | 15.CDT LAXMI MAHALI                                      |
|                      | 16.CDT RUPA SHAW                                         |
|                      | 17.CDT MUSKAN PARVEEN                                    |
|                      | 18.CDT NISHA CHAUDHURI                                   |
|                      | 19.CDT SABNAM KHATOON                                    |
|                      | 20. CDT PRITI YADAV                                      |
| <b>EVENT NOTICE:</b> |                                                          |

| EVENT NO:             | 04                                                                                                                                                                             |
|-----------------------|--------------------------------------------------------------------------------------------------------------------------------------------------------------------------------|
| NAME OF THE SCHEME:   |                                                                                                                                                                                |
| NAME OF THE EVENT:    | CATC 8                                                                                                                                                                         |
| OBJECTIVES:           | 21 <sup>ST</sup> B BN NCC Organized CATC 8 at UTTARPARA                                                                                                                        |
|                       | DREEMLAND CHARCH BELL SCHOOL from16th Aug                                                                                                                                      |
|                       | 2018 to 26 <sup>th</sup> Aug 2018. Our 4 cdts attend the camp.                                                                                                                 |
| DATE AND DURATION:    | 16.08.2018 TO 26.08.2018                                                                                                                                                       |
| UPLOADING DATES:      |                                                                                                                                                                                |
| LEVEL OF EVENT:       | KOL B                                                                                                                                                                          |
| NAME OF THE           | 4                                                                                                                                                                              |
| PARTICIPANT:          | 1. CDT PIYA MANDAL                                                                                                                                                             |
|                       | 2. CDT SUMONA DEY                                                                                                                                                              |
|                       | 3. CDT MOUSUMI DAS                                                                                                                                                             |
|                       | 4. CDT PRIYANKA ROY                                                                                                                                                            |
| <b>EVENT NOTICE:</b>  |                                                                                                                                                                                |
| <b>EVENT PICTURE:</b> |                                                                                                                                                                                |
| CERTIFICATE:          | Place I Utanpara Date: 25 Aug 2018  Place: 25 Aug 2018 |

| EVENT NO:            | 05                          |
|----------------------|-----------------------------|
| NAME OF THE          |                             |
| SCHEME:              |                             |
| NAME OF THE          | INTER BATTALION COMPITITION |
| EVENT:               |                             |
| OBJECTIVES:          | 01.08.2018 TO 25 .08.2018   |
| DATE AND             |                             |
| DURATION:            |                             |
| UPLOADING            |                             |
| DATES:               |                             |
| LEVEL OF EVENT:      | KOL B                       |
| NAME OF THE          | 7                           |
| PARTICIPANT:         | 1. JUO ANYESHA DEY          |
|                      | 2. CDT MADHU GUPTA          |
|                      | 3. CDT PIYALI PORE          |
|                      | 4. CDT DURBA DAS            |
|                      | 5. CDT ANJALI DAS           |
|                      | 6. CDT SABNAM KHATOON       |
|                      | 7. CDT MOUMITA SAHA         |
| <b>EVENT NOTICE:</b> |                             |
| EVENT PICTURE:       |                             |
| CERTIFICATE:         |                             |

| EVENT NO:           | 06                                                                                                |
|---------------------|---------------------------------------------------------------------------------------------------|
| NAME OF THE SCHEME: |                                                                                                   |
| NAME OF THE EVENT:  | INTER BATTELION COMPETITION/CATC-9                                                                |
| OBJECTIVES:         | CATC-9 camp was organized by 21 B BN NCC. The                                                     |
|                     | CATC-9 was held at UTTARPARA DREAMLAND                                                            |
|                     | CHARCHBELL SCHOOL from 4th September to 13rd                                                      |
|                     | September 2018, 3 of our cdts attended the camp                                                   |
|                     | and successfully completed the same. IBC selection                                                |
|                     | was done in that camp.                                                                            |
| DATE AND DURATION:  | 4.09.2018 TO 13.09.2018                                                                           |
| UPLOADING DATES:    |                                                                                                   |
| LEVEL OF EVENT:     | KOL B                                                                                             |
| NAME OF THE         | 3                                                                                                 |
| PARTICIPANT:        | 1. CDT MADHU GUPTA                                                                                |
|                     | 2. CDT PIYALI POREY                                                                               |
|                     | 3. CDT SABNAM KHATOON                                                                             |
| EVENT NOTICE:       |                                                                                                   |
| EVENT PICTURE:      |                                                                                                   |
| CERTIFICATE:        | Place Ulturpus Base 13 Sep 2018  Place Ulturpus Base 13 Sep 2018  Place Ulturpus Base 13 Sep 2018 |