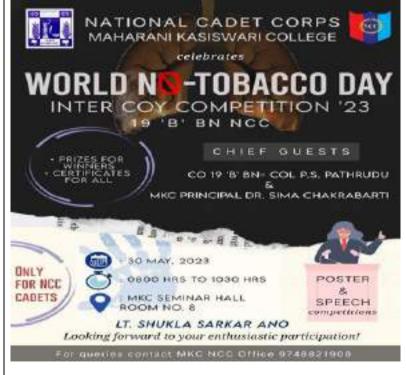

## NOTICE

The NCC Unit of Maharani Kasiswari College (SW/COY-3, 19 Bengal Battalion NCC, MKC) is going to organise a programme on Beti Bachao Beti Padhao' on 28th September 2018 in room no. 8 from 8 A.M. onwards.