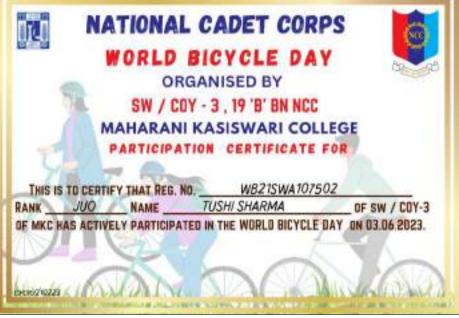

| *DATE:-03.06.2023                                                                                   |
|                         | *VENUE: YOUR AREA                                                                                   |
|                         | *DRESS CODE: TRACK &T-SHIRT                                                                         |
|                         | O IMPORTANT O                                                                                       |
|                         | *AT LEAST 5 KM CYCLING<br>TAKE THE PIC WITH GPS CAMERA<br>AND SEND IT TO THE GROUP AT<br>1000 HRS . |
|                         | JAI HIND 16:05 ✓                                                                                    |

# **EVENT PICTURE:**





| EVENT NO:               | 56                                                      |
|-------------------------|---------------------------------------------------------|
| NAME OF THE             | PUNEET SAGAR ABHIYAN                                    |
| SCHEME:                 |                                                         |
| NAME OF THE EVENT:      | WORLD ENVIRONMENT DAY                                   |
| OBJECTIVES:             | RALLY, CLEANING AT PRINCEPGHAT & BABUGHAT               |
|                         | NUKKAD NATAK                                            |
| DATE AND                | 05.05.2023                                              |
| DURATION:               |                                                         |
| <b>UPLOADING DATES:</b