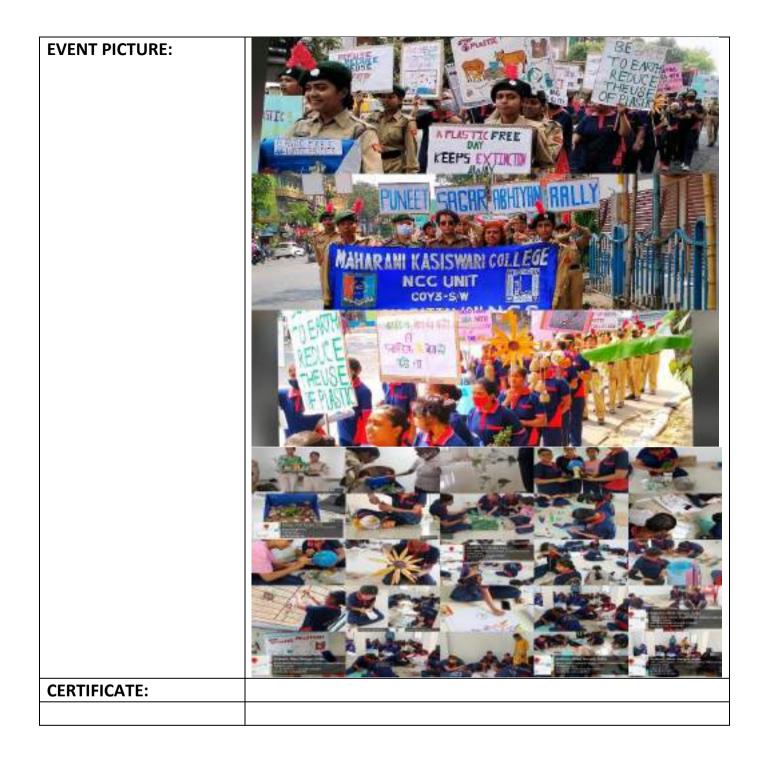

m Bsnl                                |                       |     |                          |  |
|               | Seniors find out the cadets of 2nd &    |                       |     |                          |  |
|               | : 1 - 1 - 1 - 1 - 1 - 1 - 1 - 1 - 1 - 1 |                       |     |                          |  |
|               | 3rd year who are good in art-crafts     |                       |     |                          |  |
| 1             | & drawing Inform them to come           |                       |     |                          |  |

& drawing. Inform them to come to college tomorrow for making of placard & models for the purpose of Puneet sagar aviyan. 22:03

Dress will be track & T-shirt. Everyone should be reached to college within 9 a.m. 22:06



| <b>EVENT NO:</b>   | 60                       |
|--------------------|--------------------------|
| NAME OF THE        |                          |
| SCHEME:            |                          |
| NAME OF THE        | SIMULATOR FIRING         |
| EVENT:             |                          |
| <b>OBJECTIVES:</b> |                          |
| DATE AND           | 05.05.2022 TO 07.05.2022 |
| DURATION:          |                          |
| UPLOADING          |                          |
| DATES:             |                          |



| EVENT NO:       | 61                                                            |                                     |  |  |  |  |
|-----------------|---------------------------------------------------------------|----------------------------