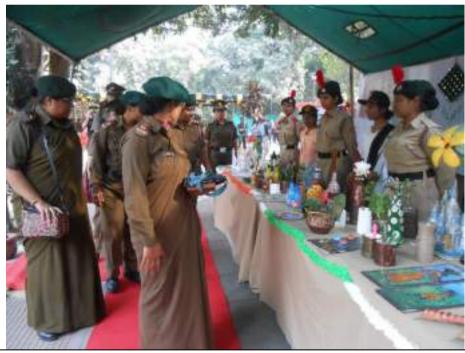

Cò

| <b>EVENT NO:</b> | 08                                                 |
|------------------|----------------------------------------------------|
| NAME OF THE      | BETI BACHAO BETI PADAO YOJNA                       |
| SCHEME:          |                                                    |
| NAME OF THE      | BETI BACHAO BETI PARAO                             |
| EVENT:           |                                                    |
| OBJECTIVES:      | 10 CDTS OF different coy, SM, TRG, PI              |
| DATE AND         | 28.09.2018                                         |
| DURATION:        |                                                    |
| UPLOADING        |                                                    |
| DATES:           |                                                    |
| LEVEL OF         | BATTALION                                          |
| EVENT:           |                                                    |
| NAME OF THE      | 28                                                 |
| PARTICIPANT:     | ANCHORING                                          |
|                  | CTO SHUKLA SARKAR                                  |
|                  | WELCOME NOTE                                       |
|                  | DR. SIMA CHAKRABORTY(PRINCIPAL)                    |
|                  | RECITATION                                         |
|                  | PROF MANDIRA GHOSH                                 |
|                  | MAITREYEE MAJUMDER (student)                       |
|                  | SPEECH ON FEMALE FOETICIDE                         |
|                  | PROF SURYATAPA DAS                                 |
|                  | DANCE DRAMA                                        |
|                  | MADHUMITA PAUL (CHOREOGRAPHER)     JUO ANYESHA DEY |
|                  | 3. CDT SREYA DAS                                   |
|                  | 4. CPL JUHI THAKUR                                 |
|                  | 5. LCPL SURUCHI MISHRA                             |
|                  | 6. SGT PRIYANKA ROY                                |
|                  | 7. JUO MADHU GUPTA                                 |
|                  | 8. CDT MOUSUMI DAS                                 |
|                  | 9. CDT MOUMITA SAHA                                |
|                  | 10.CDT PUJA HAZRA                                  |
|                  | 11.CDT DOYEL PAUL                                  |
|                  | 12.CDT ANKITA CHAKRABORTY                          |
|                  | 13. KRISHNA BAIDYA(GUEST)                          |
|                  | SONG                                               |
|                  | 1. SGT ANJALI DAS                                  |
|                  | 2. CDT SUMONA DEY                                  |