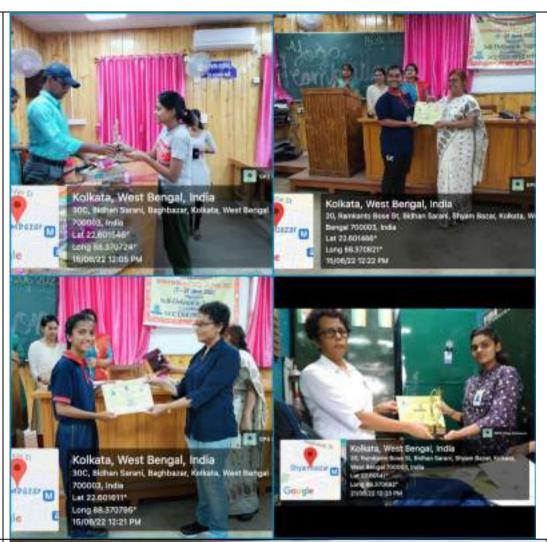

NCC room<br>(3 <sup>rd</sup> flour |
| 4.     | 16.06.2022                     | Yoga Competition                                      | NCC ROOM                                    |
| 5.     | 17.06.2022                     | Workshop on self defence                              | W. 183 (2010)                               |
| 6.     | 21.06.2022                     | Yoga demonstration and practice by MKC family members | 8                                           |

All the participants will receive CERTIFICATE for this program.

Ohukla Jankan (II. Shukla Sarkar) Associate NCC Officer

SW / CDY-3, 19 8 8n NCC Maharani Kasiswari College Suckel \$ -06-2012

(Principal) Maharani Kasiswari College

DE SIMA CHAKKABARTI Promipsi MARAKARI KASISWAKI COLLYGIE 20. Randerta Book Spira, Kol.)











| EVENT NO:    | 73                                                                            |  |  |  |  |
|--------------|-------------------------------------------------------------------------------|--|--|--|--|
| NAME OF THE  | INTERNATIONAL YOGA DAY                                                        |  |  |  |  |
| SCHEME:      |                                                                               |  |  |  |  |
| NAME OF THE  | INTERNATIONAL DAY OF YOGA                                                     |  |  |  |  |
| EVENT:       |                                                                               |  |  |  |  |
| OBJECTIVES:  | International Yoga Day was celebrated at club house on 21st June              |  |  |  |  |
|              | 2022. 19 B B