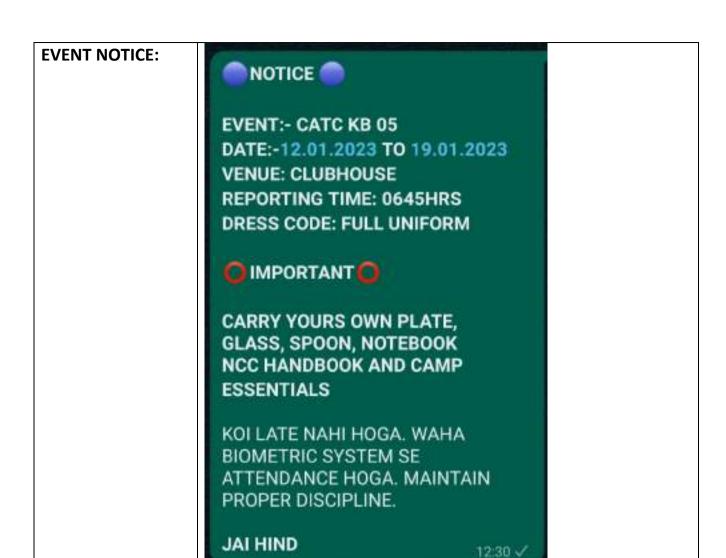

| EVENT NO:         | 12                                                                                                                                                                                                                                                                                                                                                                                                     |  |  |
|-------------------|--------------------------------------------------------------------------------------------------------------------------------------------------------------------------------------------------------------------------------------------------------------------------------------------------------------------------------------------------------------------------------------------------------|--|--|
| NAME OF THE       |                                                                                                                                                                                                                                                                                                                                                                                                        |  |  |
| SCHEME:           |                                                                                                                                                                                                                                                                                                                                                                                                        |  |  |
| NAME OF THE       | TRAKKING AT NAMCHI                                                                                                                                                                                                                                                                                                                                                                                     |  |  |
| EVENT:            |                                                                                                                                                                                                                                                                                                                                                                                                        |  |  |
| OBJECTIVES:       | From 20th Nov to 29th Nov 2018 another group of our college attend Darjeeling Dte organized the national level trekking camp at Kanchansurya. The main objectives of the trekking camps are inculcate a spirit of adventure exploration, inquisitiveness and practical investigation. Three of our cadets and 36 cdts of other battalions under guidance of our ANO Lt Shukla Sarkar attend this camp. |  |  |
| DATE AND          | 20.11 2018 TO 29.11.2018                                                                                                                                                                                                                                                                                                                                                                               |  |  |
| DURATION:         |                                                                                                                                                                                                                                                                                                                                                                                                        |  |  |
| UPLOADING         |                                                                                                                                                                                                                                                                                                                                                                                                        |  |  |
| DATES:            |                                                                                                                                                                                                                                                                                                                                                                                                        |  |  |
| LEVEL OF          | WB & SIKKIM                                                                                                                                                                                                                                                                                                                                                                                            |  |  |
| EVENT:            |                                                                                                                                                                                                                                                                                                                                                                                                        |  |  |
| NAME OF THE       | 4                                                                                                                                                                                                                                                                                                                                                                                                      |  |  |
| PARTICIPANT:      | 1. ANO LT SHUKLA SARKAR                                                                                                                                                                                                                                                                                                                                                                                |  |  |
|                   | 2. CPL ANJALI DAS                                                                                                                                                                                                                                                                                                                                                                                      |  |  |
|                   | 3. CDT PIYALI POREY                                                                                                                                                                                                                                                                                                                                                                                    |  |  |
|                   | 4. CDT SABNAM KHATOON                                                                                                                                                                                                                                                                                                                                                                                  |  |  |
| EVENT             |                                                                                                                                                                                                                                                                                                                                                                                                        |  |  |
| NOTICE:           |                                                                                                                                                                                                                                                                                                                                                                                                        |  |  |
| EVENT<br>PICTURE: |                                                                                                                                                                                                                                                                                                                                                                                                        |  |  |