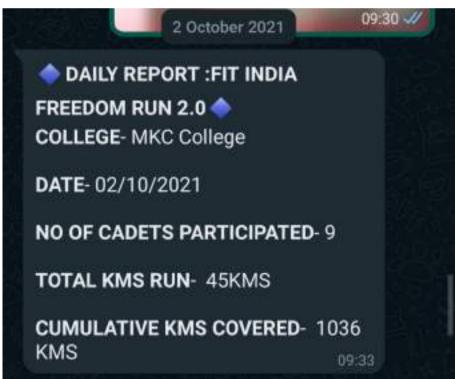

|
| NOTICE:            |                                                                                                                                                                                                                                                                                                                                                                                                                                                                                                  |

## EVENT PICTURE:







| EVENT NO:         | 13                                                                                           |  |  |
|-------------------|----------------------------------------------------------------------------------------------|--|--|
| NAME OF THE       |                                                                                              |  |  |
| SCHEME:           |                                                                                              |  |  |
| NAME OF THE       | QUIZ ON LABOUR CODES                                                                         |  |  |
| EVENT:            |                                                                                              |  |  |
| OBJECTIVES:       | To make cadets aware of every topic