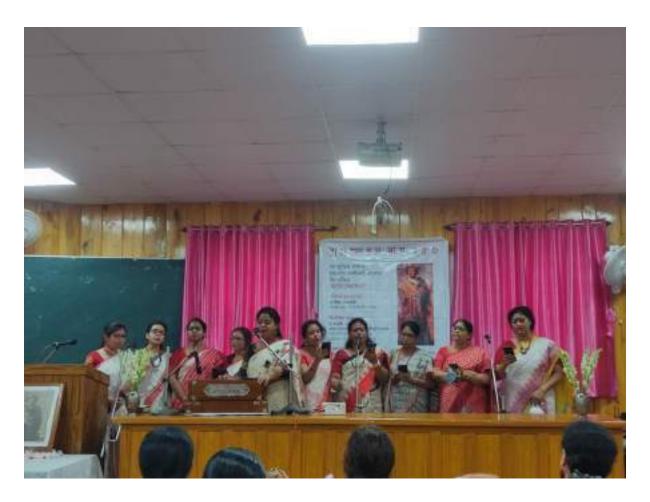

Cò

| <b>EVENT NO:</b> | 08                                                 |
|------------------|----------------------------------------------------|
| NAME OF THE      | BETI BACHAO BETI PADAO YOJNA                       |
| SCHEME:          |                                                    |
| NAME OF THE      | BETI BACHAO BETI PARAO                             |
| EVENT:           |                                                    |
| OBJECTIVES:      | 10 CDTS OF different coy, SM, TRG, PI              |
| DATE AND         | 28.09.2018                                         |
| DURATION:        |                                                    |
| UPLOADING        |                                                    |
| DATES:           |                                                    |
| LEVEL OF         | BATTALION                                          |
| EVENT:           |                                                    |
| NAME OF THE      | 28                                                 |
| PARTICIPANT:     | ANCHORING                                          |
|                  | CTO SHUKLA SARKAR                                  |
|                  | WELCOME NOTE                                       |
|                  | DR. SIMA CHAKRABORTY(PRINCIPAL)                    |
|                  | RECITATION                                         |
|                  | PROF MANDIRA GHOSH                                 |
|                  | MAITREYEE MAJUMDER (student)                       |
|                  | SPEECH ON FEMALE FOETICIDE                         |
|                  | PROF SURYATAPA DAS                                 |
|                  | DANCE DRAMA                                        |
|                  | MADHUMITA PAUL (CHOREOGRAPHER)     JUO ANYESHA DEY |
|                  | 3. CDT SREYA DAS                                   |
|                  | 4. CPL JUHI THAKUR                                 |
|                  | 5. LCPL SURUCHI MISHRA                             |
|                  | 6. SGT PRIYANKA ROY                                |
|                  | 7. JUO MADHU GUPTA                                 |
|                  | 8. CDT MOUSUMI DAS                                 |
|                  | 9. CDT MOUMITA SAHA                                |
|                  | 10.CDT PUJA HAZRA                                  |
|                  | 11.CDT DOYEL PAUL                                  |
|                  | 12.CDT ANKITA CHAKRABORTY                          |
|                  | 13. KRISHNA BAIDYA(GUEST)                          |
|                  | SONG                                               |
|                  | 1. SGT ANJALI DAS                                  |
|                  | 2. CDT SUMONA DEY                                  |

- 3. CDT OLIVIA PAUL
- 4. CPL DAMAYANTI JANA
- 5. CDT PRITI HALDAR
- 6. CDT RIYANKA KUNDU