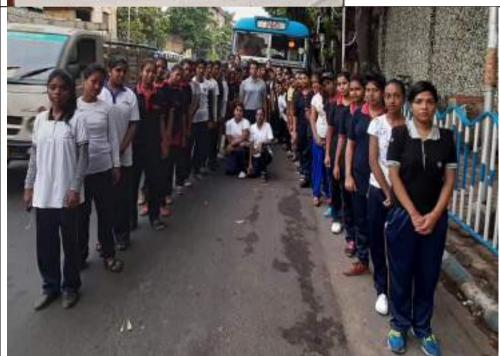

| <b>EVENT NO:</b>        | 07                                     |
|-------------------------|----------------------------------------|
| NAME OF THE SCHEME:     |                                        |
| NAME OF THE EVENT:      | INTERNATIONAL LITERACY DAY             |
| OBJECTIVES:             | AN AWARNESS RALLY, ORG BY MKC NCC, 3KM |
| DATE AND DURATION:      | 8.09.2018                              |
| <b>UPLOADING DATES:</b> |                                        |
| LEVEL OF EVENT:         | COLLEGE                                |
| NAME OF THE             | 13                                     |
| PARTICIPANT:            | 1. SGT ANYESHA DEY                     |
|                         | 2. CPL JUHI THAKUR                     |
|                         | 3. CPL ANJALI DAS                      |
|                         | 4. CDT MANISHA SHARMA                  |
|                         | 5. CDT MAMTA JANGID                    |
|                         | 6. CDT OLIVIA PAUL                     |
|                         | 7. CDT SANGITA PURKAIT                 |
|                         | 8. CDT DEVOPRIYA GHOSHAL               |
|                         | 9. CDT LAXCMI MAHALI                   |
|                         | 10.CDT RUPA SHAW                       |
|                         | 11.CDT SUMONA DEY                      |
|                         | 12.CDT MOUSUMI DAS                     |
|                         | 13.CPL DAMAYANTI JANA                  |
| <b>EVENT NOTICE:</b>    |                                        |
| EVENT PICTURE:          |                                        |