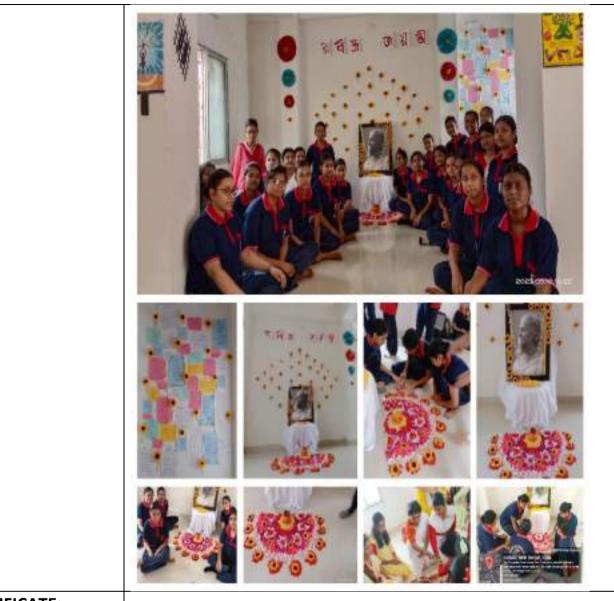

## NOTICE

The NCC Unit of Maharani Kasiswari College (SW/COY-3, 19 Bengal Battalion NCC, MKC) is going to organise a programme on Beti Bachao Beti Padhao' on 28th September 2018 in room no. 8 from 8 A.M. onwards.