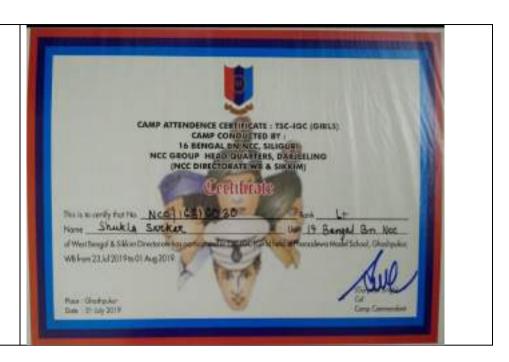

| EVENT NO:             | 02                                                                                                                                                                              |  |
|-----------------------|---------------------------------------------------------------------------------------------------------------------------------------------------------------------------------|--|
| NAME OF THE SCHEME:   |                                                                                                                                                                                 |  |
| NAME OF THE EVENT:    | IGC SHOOTING CAMP ASANSOL                                                                                                                                                       |  |
| OBJECTIVES:           | Inter Group Shooting Competition camp was held                                                                                                                                  |  |
|                       | from 27.06.2018 to 06.06.2018 at Assansol.                                                                                                                                      |  |
|                       | Organized by WB & Sikkim Dte 2 of our cadets was                                                                                                                                |  |
|                       | selected for the above mention IGC camp.                                                                                                                                        |  |
| DATE AND DURATION:    | 27.06.2018 TO 06.06.2018                                                                                                                                                        |  |
| UPLOADING DATES:      |                                                                                                                                                                                 |  |
| LEVEL OF EVENT:       | WB & SIKKIM                                                                                                                                                                     |  |
| NAME OF THE           | 2                                                                                                                                                                               |  |
| PARTICIPANT:          | 1. SGT ANYESHA DEY                                                                                                                                                              |  |
|                       | 2. CPL DAMAYANTI JANA                                                                                                                                                           |  |
| EVENT NOTICE:         |                                                                                                                                                                                 |  |
| <b>EVENT PICTURE:</b> |                                                                                                                                                                                 |  |
| CERTIFICATE:          | ************                                                                                                                                                                    |  |
|                       | ATIONAL CADET CORP.                                                                                                                                                             |  |
|                       | 40                                                                                                                                                                              |  |
|                       |                                                                                                                                                                                 |  |
|                       | 0' 4                                                                                                                                                                            |  |
|                       | 10 BENGAL BN NCC, ASANSOL                                                                                                                                                       |  |
|                       | Certificate                                                                                                                                                                     |  |
|                       | WB & SIKKIM DTE, IGC SHOOTING 2018.                                                                                                                                             |  |
|                       | This is to Certify that No. 11816211A1111349 Rank SAT                                                                                                                           |  |
|                       | Name ANYESHA DEV                                                                                                                                                                |  |
|                       | School/College, Participated in Inter Group Shooting Competition 2016                                                                                                           |  |
|                       | held at Asamson from 21 June to 06 July 2018                                                                                                                                    |  |
|                       | Name ANYE SHA DEV  School/College, Participated in Inter Group Shooting Competition 2018  held at Assassi from 23 3488 to 06 3005 2018  He/Shr Secured Position in completising |  |
|                       | Contribute Physics                                                                                                                                                              |  |
|                       | Constitution Constitution                                                                                                                                                       |  |