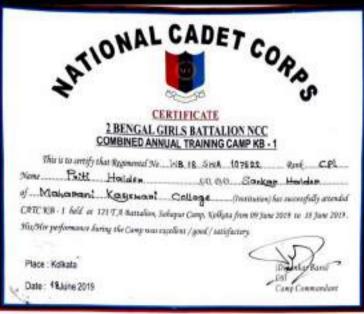

| EVENT NO:                                              | 01                                                              |
|--------------------------------------------------------|-----------------------------------------------------------------|
| NAME OF THE SCHEME:                                    |                                                                 |
| NAME OF THE EVENT:                                     | CATC 4                                                          |
| OBJECTIVES: 19 B BN NCC Organized CATC 4 AT Club House |                                                                 |
|                                                        | 18th June to 27 <sup>th</sup> June 2018. Our 13 cdts attend the |
|                                                        | camp                                                            |
| DATE AND DURATION:                                     | 18.06.2018 TO 27.06.2018                                        |
| UPLOADING DATES:                                       |                                                                 |
| LEVEL OF EVENT:                                        | KOL B                                                           |
| NAME OF THE                                            | 13                                                              |
| PARTICIPANT:                                           | 1. SGT ANYESHA DEY                                              |
|                                                        | 2. CPL DAMAYANTI JANA                                           |
|                                                        | 3. CDT ANJALI DAS                                               |
|                                                        | 4. CDT PAMELA MALLICK                                           |
|                                                        | 5. CDT DURBA DAS                                                |
|                                                        | 6. CDT SABNAM KHATOON                                           |
|                                                        | 7. CDT MUSKAN PARVEEN                                           |
|                                                        | 8. CDT RUPA SHAW                                                |
|                                                        | 9. CDT SANGITA PURKAIT                                          |
|                                                        | 10.CDT DEBOPRIYA GHOSHAL                                        |
|                                                        | 11.CDT MOUSUMI DAS                                              |
|                                                        | 12.CDT MOUMITA SAHA                                             |
|                                                        | 13.CDT LAXMI MAHALI                                             |
| <b>EVENT NOTICE:</b>                                   |                                                                 |
| <b>EVENT PICTURE:</b>                                  |                                                                 |
| CERTIFICATE:                                           | W.C.                                                            |
|                                                        | 19 Bengal Battalion NCC                                         |
|                                                        | 15 strigur striumen 2.00                                        |
|                                                        |                                                                 |
|                                                        |                                                                 |
|                                                        | Ni-regards                                                      |
|                                                        | Certificate                                                     |
|                                                        | Corney of the Dogumented No. Mayor (c 12 Goods 1979 Break Sept  |
|                                                        | name Dereptiya Giesal 4                                         |
|                                                        | (Cours) _ 19 Dangal Bon Sec accounted the                       |
|                                                        | 1 - 16 . 4                                                      |
|                                                        | TA SHOUN COM                                                    |
|                                                        | Camp Communitari                                                |
|                                                        | AAIGO                                                           |