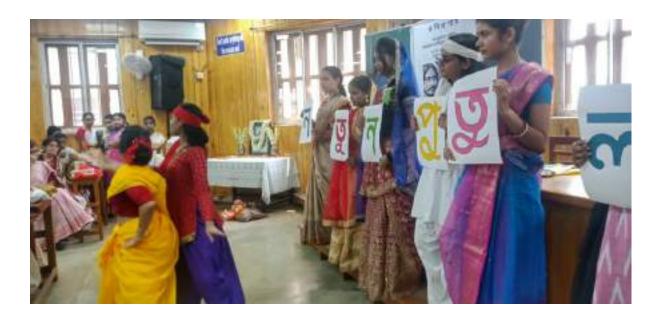

| <b>EVENT NO:</b>        | 07                                     |
|-------------------------|----------------------------------------|
| NAME OF THE SCHEME:     |                                        |
| NAME OF THE EVENT:      | INTERNATIONAL LITERACY DAY             |
| OBJECTIVES:             | AN AWARNESS RALLY, ORG BY MKC NCC, 3KM |
| DATE AND DURATION:      | 8.09.2018                              |
| <b>UPLOADING DATES:</b> |                                        |
| LEVEL OF EVENT:         | COLLEGE                                |
| NAME OF THE             | 13                                     |
| PARTICIPANT:            | 1. SGT ANYESHA DEY                     |
|                         | 2. CPL JUHI THAKUR                     |
|                         | 3. CPL ANJALI DAS                      |
|                         | 4. CDT MANISHA SHARMA                  |
|                         | 5. CDT MAMTA JANGID                    |
|                         | 6. CDT OLIVIA PAUL                     |
|                         | 7. CDT SANGITA PURKAIT                 |
|                         | 8. CDT DEVOPRIYA GHOSHAL               |
|                         | 9. CDT LAXCMI MAHALI                   |
|                         | 10.CDT RUPA SHAW                       |
|                         | 11.CDT SUMONA DEY                      |
|                         | 12.CDT MOUSUMI DAS                     |
|                         | 13.CPL DAMAYANTI JANA                  |
| <b>EVENT NOTICE:</b>    |                                        |
| EVENT PICTURE:          |                                        |

Cò

| <b>EVENT NO:</b> | 08                                                 |
|------------------|----------------------------------------------------|
| NAME OF THE      | BETI BACHAO BETI PADAO YOJNA                       |
| SCHEME:          |                                                    |
| NAME OF THE      | BETI BACHAO BETI PARAO                             |
| EVENT:           |                                                    |
| OBJECTIVES:      | 10 CDTS OF different coy, SM, TRG, PI              |
| DATE AND         | 28.09.2018                                         |
| DURATION:        |                                                    |
| UPLOADING        |                                                    |
| DATES:           |                                                    |
| LEVEL OF         | BATTALION                                          |
| EVENT:           |                                                    |
| NAME OF THE      | 28                                                 |
| PARTICIPANT:     | ANCHORING                                          |
|                  | CTO SHUKLA SARKAR                                  |
|                  | WELCOME NOTE                                       |
|                  | DR. SIMA CHAKRABORTY(PRINCIPAL)                    |
|                  | RECITATION                                         |
|                  | PROF MANDIRA GHOSH                                 |
|                  | MAITREYEE MAJUMDER (student)                       |
|                  | SPEECH ON FEMALE FOETICIDE                         |
|                  | PROF SURYATAPA DAS                                 |
|                  | DANCE DRAMA                                        |
|                  | MADHUMITA PAUL (CHOREOGRAPHER)     JUO ANYESHA DEY |
|                  | 3. CDT SREYA DAS                                   |
|                  | 4. CPL JUHI THAKUR                                 |
|                  | 5. LCPL SURUCHI MISHRA                             |
|                  | 6. SGT PRIYANKA ROY                                |
|                  | 7. JUO MADHU GUPTA                                 |
|                  | 8. CDT MOUSUMI DAS                                 |
|                  | 9. CDT MOUMITA SAHA                                |
|                  | 10.CDT PUJA HAZRA                                  |
|                  | 11.CDT DOYEL PAUL                                  |
|                  | 12.CDT ANKITA CHAKRABORTY                          |
|                  | 13. KRISHNA BAIDYA(GUEST)                          |
|                  | SONG                                               |
|                  | 1. SGT ANJALI DAS                                  |
|                  | 2. CDT SUMONA DEY                                  |