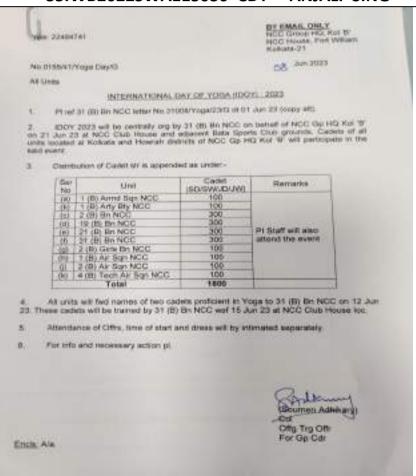

### NCC ACTIVITIES 2018 -2019

| SL. | CAMPS/ACTIVITIES/ACHIMENTS    | DATE                                         | NO OF PERTICIPANTS | ORGANISED BY             |
|-----|-------------------------------|----------------------------------------------|--------------------|--------------------------|
| NO. | CAMPS/ACTIVITIES/ACHIMENTS    | DATE                                         | NO OF PERTICIPANTS | ORGANISED BY             |
| 1   | CATC 4                        | 18 <sup>TH</sup> JUN TO 27 <sup>TH</sup> JUN | 13                 | 19 B BN NCC              |
| 1   | CATC 4                        | 2018                                         | 15                 | 19 D DIN INCC            |
| 2   | IGC SHOOTING CAMP ASANSOL     | 27 <sup>TH</sup> JUN TO 6 <sup>TH</sup> JUL  | 2                  | 10 B BN NCC              |
| 3   | INDEPENDENCE DAY CELEBRETION  | 15 <sup>TH</sup> AUG                         | 20                 | MKC NCC                  |
| 4   | CATC -08                      | 16 <sup>TH</sup> AUG 26 <sup>TH</sup> AUG    | 4                  |                          |
|     | IBC                           | 1 <sup>ST</sup> AUG TO 25 <sup>TH</sup> AUG  | 7                  | 21 B BN NCC<br>KOL B     |
| 5   |                               | 4 <sup>TH</sup> SEP TO 13 <sup>TH</sup> SEP  | •                  |                          |
| 6   | IBC/CATC-9 UTTARPARA          |                                              | 3                  | 21 B BN NCC              |
| 7   | INTERNATIONAL LITERACY DAY    | 8 <sup>TH</sup> SEP                          | 13                 | MKC NCC                  |
| 8   | BETI BACHAO BETI PARAO        | 28 <sup>TH</sup> SEP                         | 28                 | MKC NCC                  |
| 9   | TRAKKING NAMCHI               | 10 <sup>TH</sup> NOV TO 19 <sup>TH</sup> NOV | 1                  | DARJEELING &             |
|     |                               | TH RD                                        |                    | SIKKIM GP HQ             |
| 10  | ROCK CLIMBING GWALIOR         | 14 <sup>TH</sup> NOV TO 23 <sup>RD</sup> NOV | 1                  | 3 MP GIRLS BN NCC        |
| 11  | INTRIGRATION DAY CELEBBRETION | 19 <sup>TH</sup> NOV                         | 7                  | 21 B BN NCC              |
| 12  | TRAKKING NAMCHI               | 20 <sup>TH</sup> NOV TO 29 <sup>TH</sup> NOV | CTO SHUKLA         | DARJEELING &             |
|     |                               |                                              | SARKAR+ 40         | SIKKIM GP HQ             |
| 13  | CATC -15                      | 20 <sup>TH</sup> NOV TO 29 <sup>TH</sup> NOV | 15                 | 19 B BN NCC              |
|     |                               | 2018                                         |                    |                          |
| 14  | NCC DAY CELEBRATION           | 25 <sup>TH</sup> NOV 2018                    | 6                  | WB & SIKKIM DTE          |
| 15  | WORLD AIDS DAY (A SEMINAR)    | 1 <sup>ST</sup> DEC                          | 26                 | 31 B BN NCC&             |
|     |                               |                                              |                    | 1 ARTY                   |
| 16  | NIC NAMCHI EBSB II            | 3 <sup>RD</sup> DEC TO 13 <sup>TH</sup> DEC  | 2                  | 16 B BN NCC              |
| 17  | BAGH BAZAR MELA (GUARD        | 25 <sup>TH</sup> DEC TO 2018 1 <sup>ST</sup> | 35                 | 7 NO WORD                |
|     | CONTINUE 8 DAYS)              | JAN 2019                                     |                    |                          |
| 18  | OPEN DEFECTION FREE AWARNESS  | 4 <sup>TH</sup> JAN 2019                     | 35                 | 19 B BN NCC              |
|     | RALLY (TOILET FIRST, TEMPLE   |                                              |                    |                          |
|     | LATTER)                       |                                              |                    |                          |
| 19  | LRDC -I                       | 29 <sup>TH</sup> DEC 2018 TO 7 <sup>TH</sup> | 3                  | 3 <sup>RD</sup> B BN NCC |
|     |                               | JAN 2019                                     |                    |                          |
| 20  | LRDC- II                      | 9 <sup>TH</sup> JAN TO 18 <sup>TH</sup> JAN  | 1                  | 2 B BN NCC               |
| 21  | CATC -19                      | 9TH JAN TO 18TH JAN                          | 5                  | 2 B BN NCC               |
| 22  | PRCN COURSE                   | 15.01.2019 TO                                | CTO SHUKLA SARKAR  | OTA GOWLIOR              |
|     |                               | 15.01.2019                                   |                    |                          |
| 23  | LRDC -III                     | 19 <sup>TH</sup> JAN TO 27 <sup>TH</sup> JAN | 1                  | 2 B BN NCC               |
| 24  | CATC – 20                     | 19TH JAN TO 27TH JAN                         | 2                  | 2 B BN NCC               |
| 25  | B CERT EXAM                   | 9 <sup>TH</sup> MARCH 2019                   | 21                 | KOL B                    |
| 26  | SEMMINER ON SAVE WATER        | 24 <sup>TH</sup> MARCH                       | 12                 | KOL B                    |
| 27  | EARTH DAY                     | 22 <sup>ND</sup> APRIL                       | 4                  | KOL B                    |
| ۷1  | LANTIDAT                      | ZZ APNIL                                     | 4                  | NUL D                    |

| EVENT NO:                                              | 01                                                              |
|--------------------------------------------------------|-----------------------------------------------------------------|
| NAME OF THE SCHEME:                                    |                                                                 |
| NAME OF THE EVENT:                                     | CATC 4                                                          |
| OBJECTIVES: 19 B BN NCC Organized CATC 4 AT Club House |                                                                 |
|                                                        | 18th June to 27 <sup>th</sup> June 2018. Our 13 cdts attend the |
|                                                        | camp                                                            |
| DATE AND DURATION:                                     | 18.06.2018 TO 27.06.2018                                        |
| UPLOADING DATES:                                       |                                                                 |
| LEVEL OF EVENT:                                        | KOL B                                                           |
| NAME OF THE                                            | 13                                                              |
| PARTICIPANT:                                           | 1. SGT ANYESHA DEY                                              |
|                                                        | 2. CPL DAMAYANTI JANA                                           |
|                                                        | 3. CDT ANJALI DAS                                               |
|                                                        | 4. CDT PAMELA MALLICK                                           |
|                                                        | 5. CDT DURBA DAS                                                |
|                                                        | 6. CDT SABNAM KHATOON                                           |
|                                                        | 7. CDT MUSKAN PARVEEN                                           |
|                                                        | 8. CDT RUPA SHAW                                                |
|                                                        | 9. CDT SANGITA PURKAIT                                          |
|                                                        | 10.CDT DEBOPRIYA GHOSHAL                                        |
|                                                        | 11.CDT MOUSUMI DAS                                              |
|                                                        | 12.CDT MOUMITA SAHA                                             |
|                                                        | 13.CDT LAXMI MAHALI                                             |
| <b>EVENT NOTICE:</b>                                   |                                                                 |
| <b>EVENT PICTURE:</b>                                  |                                                                 |
| CERTIFICATE:                                           | W.C.                                                            |
|                                                        | 19 Bengal Battalion NCC                                         |
|                                                        | 15 strigur striumen 2.00                                        |
|                                                        |                                                                 |
|                                                        |                                                                 |
|                                                        | Ni-regards                                                      |
|                                                        | Certificate                                                     |
|                                                        | Corney of the Dogumented No. Mayor (c 12 Goods 1979 Break Sept  |
|                                                        | name Dereptiya Giesal 4                                         |
|                                                        | (Cours) _ 19 Dangal Bon Sec accounted the                       |
|                                                        | 1 - 16 . 4                                                      |
|                                                        | TA SHOUN COM                                                    |
|                                                        | Camp Communitari                                                |
|                                                        | AAIGO                                                           |

| EVENT NO:             | 02                                                                                                                                                                              |  |
|-----------------------|---------------------------------------------------------------------------------------------------------------------------------------------------------------------------------|--|
| NAME OF THE SCHEME:   |                                                                                                                                                                                 |  |
| NAME OF THE EVENT:    | IGC SHOOTING CAMP ASANSOL                                                                                                                                                       |  |
| OBJECTIVES:           | Inter Group Shooting Competition camp was held                                                                                                                                  |  |
|                       | from 27.06.2018 to 06.06.2018 at Assansol.                                                                                                                                      |  |
|                       | Organized by WB & Sikkim Dte 2 of our cadets was                                                                                                                                |  |
|                       | selected for the above mention IGC camp.                                                                                                                                        |  |
| DATE AND DURATION:    | 27.06.2018 TO 06.06.2018                                                                                                                                                        |  |
| UPLOADING DATES:      |                                                                                                                                                                                 |  |
| LEVEL OF EVENT:       | WB & SIKKIM                                                                                                                                                                     |  |
| NAME OF THE           | 2                                                                                                                                                                               |  |
| PARTICIPANT:          | 1. SGT ANYESHA DEY                                                                                                                                                              |  |
|                       | 2. CPL DAMAYANTI JANA                                                                                                                                                           |  |
| EVENT NOTICE:         |                                                                                                                                                                                 |  |
| <b>EVENT PICTURE:</b> |                                                                                                                                                                                 |  |
| CERTIFICATE:          | ************                                                                                                                                                                    |  |
|                       | ATIONAL CADET CORP.                                                                                                                                                             |  |
|                       | 40                                                                                                                                                                              |  |
|                       |                                                                                                                                                                                 |  |
|                       | 0' 4                                                                                                                                                                            |  |
|                       | 10 BENGAL BN NCC, ASANSOL                                                                                                                                                       |  |
|                       | Certificate                                                                                                                                                                     |  |
|                       | WB & SIKKIM DTE, IGC SHOOTING 2018.                                                                                                                                             |  |
|                       | This is to Certify that No. 11816211A1111349 Rank SAT                                                                                                                           |  |
|                       | Name ANYESHA DEV                                                                                                                                                                |  |
|                       | School/College, Participated in Inter Group Shooting Competition 2016                                                                                                           |  |
|                       | held at Asamson from 21 June to 06 July 2018                                                                                                                                    |  |
|                       | Name ANYE SHA DEV  School/College, Participated in Inter Group Shooting Competition 2018  held at Assassi from 23 3488 to 06 3005 2018  He/Shr Secured Position in completising |  |
|                       | Contribute Physics                                                                                                                                                              |  |
|                       | Constitution Constitution                                                                                                                                                       |  |

| EVENT NO:            | 03                                                       |
|----------------------|----------------------------------------------------------|
| NAME OF THE          |                                                          |
| SCHEME:              |                                                          |
| NAME OF THE          | INDEPENDENCE DAY CELEBRATION                             |
| EVENT:               |                                                          |
| OBJECTIVES:          | NCC Unit of Maharani Kasiswari College organized Flag    |
|                      | Hosting on 15th August. Saluting given by the cadets and |
|                      | college student, teaching and non-teaching staff were    |
|                      | present                                                  |
| DATE AND             | 15.08.2018                                               |
| DURATION:            |                                                          |
| UPLOADING            |                                                          |
| DATES:               |                                                          |
| LEVEL OF EVENT:      | COLLEGE                                                  |
| NAME OF THE          | 20                                                       |
| PARTICIPANT:         | 1. CDT SREYA DAS                                         |
|                      | 2. CPL DAMAYANTI JANA                                    |
|                      | 3. CDT SAYANTANI DUTTA                                   |
|                      | 4. SGT ANYESHA DEY                                       |
|                      | 5. CDT MADHU GUPTA                                       |
|                      | 6. CDT RUPALI SADHUKHAN                                  |
|                      | 7. CDT SAMPA PURKAIT                                     |
|                      | 8. CDT SURUCHI KUMARI MISHRA                             |
|                      | 9. CDT MEGHA GIRI                                        |
|                      | 10.CDT ANJALI DAS                                        |
|                      | 11.CDT PIYA MANDAL<br>12.CDT DURBA DAS                   |
|                      | 13.CDT SUMONA DEY                                        |
|                      | 14.CDT PRIYANKA ROY                                      |
|                      | 15.CDT LAXMI MAHALI                                      |
|                      | 16.CDT RUPA SHAW                                         |
|                      | 17.CDT MUSKAN PARVEEN                                    |
|                      | 18.CDT NISHA CHAUDHURI                                   |
|                      | 19.CDT SABNAM KHATOON                                    |
|                      | 20. CDT PRITI YADAV                                      |
| <b>EVENT NOTICE:</b> |                                                          |

| EVENT NO:             | 04                                                                                                                                                                             |
|-----------------------|--------------------------------------------------------------------------------------------------------------------------------------------------------------------------------|
| NAME OF THE SCHEME:   |                                                                                                                                                                                |
| NAME OF THE EVENT:    | CATC 8                                                                                                                                                                         |
| OBJECTIVES:           | 21 <sup>ST</sup> B BN NCC Organized CATC 8 at UTTARPARA                                                                                                                        |
|                       | DREEMLAND CHARCH BELL SCHOOL from16th Aug                                                                                                                                      |
|                       | 2018 to 26 <sup>th</sup> Aug 2018. Our 4 cdts attend the camp.                                                                                                                 |
| DATE AND DURATION:    | 16.08.2018 TO 26.08.2018                                                                                                                                                       |
| UPLOADING DATES:      |                                                                                                                                                                                |
| LEVEL OF EVENT:       | KOL B                                                                                                                                                                          |
| NAME OF THE           | 4                                                                                                                                                                              |
| PARTICIPANT:          | 1. CDT PIYA MANDAL                                                                                                                                                             |
|                       | 2. CDT SUMONA DEY                                                                                                                                                              |
|                       | 3. CDT MOUSUMI DAS                                                                                                                                                             |
|                       | 4. CDT PRIYANKA ROY                                                                                                                                                            |
| <b>EVENT NOTICE:</b>  |                                                                                                                                                                                |
| <b>EVENT PICTURE:</b> |                                                                                                                                                                                |
| CERTIFICATE:          | Place I Utanpara Date: 25 Aug 2018  Place: 25 Aug 2018 |

| EVENT NO:            | 05                          |
|----------------------|-----------------------------|
| NAME OF THE          |                             |
| SCHEME:              |                             |
| NAME OF THE          | INTER BATTALION COMPITITION |
| EVENT:               |                             |
| OBJECTIVES:          | 01.08.2018 TO 25 .08.2018   |
| DATE AND             |                             |
| DURATION:            |                             |
| UPLOADING            |                             |
| DATES:               |                             |
| LEVEL OF EVENT:      | KOL B                       |
| NAME OF THE          | 7                           |
| PARTICIPANT:         | 1. JUO ANYESHA DEY          |
|                      | 2. CDT MADHU GUPTA          |
|                      | 3. CDT PIYALI PORE          |
|                      | 4. CDT DURBA DAS            |
|                      | 5. CDT ANJALI DAS           |
|                      | 6. CDT SABNAM KHATOON       |
|                      | 7. CDT MOUMITA SAHA         |
| <b>EVENT NOTICE:</b> |                             |
| EVENT PICTURE:       |                             |
| CERTIFICATE:         |                             |

| EVENT NO:           | 06                                                                                                |
|---------------------|---------------------------------------------------------------------------------------------------|
| NAME OF THE SCHEME: |                                                                                                   |
| NAME OF THE EVENT:  | INTER BATTELION COMPETITION/CATC-9                                                                |
| OBJECTIVES:         | CATC-9 camp was organized by 21 B BN NCC. The                                                     |
|                     | CATC-9 was held at UTTARPARA DREAMLAND                                                            |
|                     | CHARCHBELL SCHOOL from 4th September to 13rd                                                      |
|                     | September 2018, 3 of our cdts attended the camp                                                   |
|                     | and successfully completed the same. IBC selection                                                |
|                     | was done in that camp.                                                                            |
| DATE AND DURATION:  | 4.09.2018 TO 13.09.2018                                                                           |
| UPLOADING DATES:    |                                                                                                   |
| LEVEL OF EVENT:     | KOL B                                                                                             |
| NAME OF THE         | 3                                                                                                 |
| PARTICIPANT:        | 1. CDT MADHU GUPTA                                                                                |
|                     | 2. CDT PIYALI POREY                                                                               |
|                     | 3. CDT SABNAM KHATOON                                                                             |
| EVENT NOTICE:       |                                                                                                   |
| EVENT PICTURE:      |                                                                                                   |
| CERTIFICATE:        | Place Ulturpus Base 13 Sep 2018  Place Ulturpus Base 13 Sep 2018  Place Ulturpus Base 13 Sep 2018 |