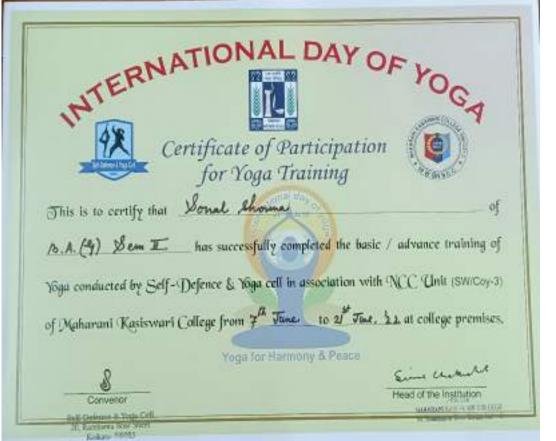

C room<br>(3 <sup>rd</sup> flour |
| 4.     | 16.06.2022                     | Yoga Competition                                      | NCC ROOM                                    |
| 5.     | 17.06.2022                     | Workshop on self defence                              | W. 183 (2010)                               |
| 6.     | 21.06.2022                     | Yoga demonstration and practice by MKC family members | 8                                           |

All the participants will receive CERTIFICATE for this program.

Ohukla Jankan (II. Shukla Sarkar) Associate NCC Officer

SW / CDY-3, 19 8 8n NCC Maharani Kasiswari College Suckel \$ -06-2012

(Principal) Maharani Kasiswari College

DE SIMA CHAKKABARTI Promipsi MARAKARI KASISWAKI COLLYGIE 20. Randerta Book Spira, Kol.)











| EVENT NO:    | 73                                                                            |  |  |  |  |
|--------------|-------------------------------------------------------------------------------|--|--|--|--|
| NAME OF THE  | INTERNATIONAL YOGA DAY                                                        |  |  |  |  |
| SCHEME:      |                                                                               |  |  |  |  |
| NAME OF THE  | INTERNATIONAL DAY OF YOGA                                                     |  |  |  |  |
| EVENT:       |                                                                               |  |  |  |  |
| OBJECTIVES:  | International Yoga Day was celebrated at club house on 21st June              |  |  |  |  |
|              | 2022. 19 B BN