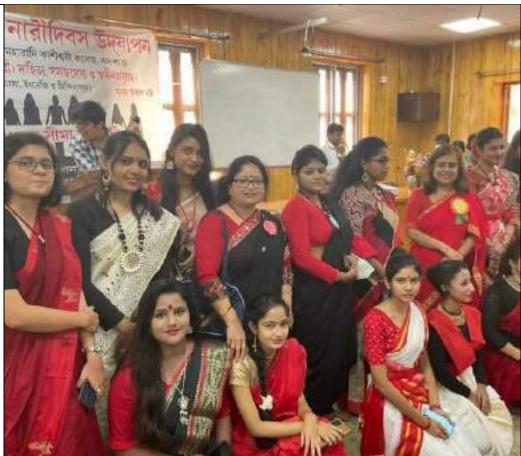

Cò

| <b>EVENT NO:</b> | 08                                                 |
|------------------|----------------------------------------------------|
| NAME OF THE      | BETI BACHAO BETI PADAO YOJNA                       |
| SCHEME:          |                                                    |
| NAME OF THE      | BETI BACHAO BETI PARAO                             |
| EVENT:           |                                                    |
| OBJECTIVES:      | 10 CDTS OF different coy, SM, TRG, PI              |
| DATE AND         | 28.09.2018                                         |
| DURATION:        |                                                    |
| UPLOADING        |                                                    |
| DATES:           |                                                    |
| LEVEL OF         | BATTALION                                          |
| EVENT:           |                                                    |
| NAME OF THE      | 28                                                 |
| PARTICIPANT:     | ANCHORING                                          |
|                  | CTO SHUKLA SARKAR                                  |
|                  | WELCOME NOTE                                       |
|                  | DR. SIMA CHAKRABORTY(PRINCIPAL)                    |
|                  | RECITATION                                         |
|                  | PROF MANDIRA GHOSH                                 |
|                  | MAITREYEE MAJUMDER (student)                       |
|                  | SPEECH ON FEMALE FOETICIDE                         |
|                  | PROF SURYATAPA DAS                                 |
|                  | DANCE DRAMA                                        |
|                  | MADHUMITA PAUL (CHOREOGRAPHER)     JUO ANYESHA DEY |
|                  | 3. CDT SREYA DAS                                   |
|                  | 4. CPL JUHI THAKUR                                 |
|                  | 5. LCPL SURUCHI MISHRA                             |
|                  | 6. SGT PRIYANKA ROY                                |
|                  | 7. JUO MADHU GUPTA                                 |
|                  | 8. CDT MOUSUMI DAS                                 |
|                  | 9. CDT MOUMITA SAHA                                |
|                  | 10.CDT PUJA HAZRA                                  |
|                  | 11.CDT DOYEL PAUL                                  |
|                  | 12.CDT ANKITA CHAKRABORTY                          |
|                  | 13. KRISHNA BAIDYA(GUEST)                          |
|                  | SONG                                               |
|                  | 1. SGT ANJALI DAS                                  |
|                  | 2. CDT SUMONA DEY                                  |

- 3. CDT OLIVIA PAUL
- 4. CPL DAMAYANTI JANA
- 5. CDT PRITI HALDAR
- 6. CDT RIYANKA KUNDU