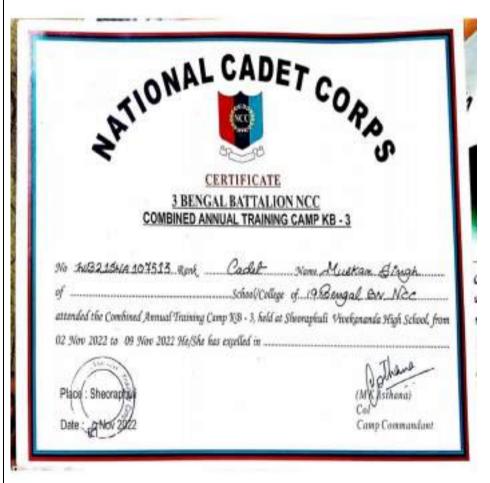

| EVENT NO:                                              | 01                                                              |
|--------------------------------------------------------|-----------------------------------------------------------------|
| NAME OF THE SCHEME:                                    |                                                                 |
| NAME OF THE EVENT:                                     | CATC 4                                                          |
| OBJECTIVES: 19 B BN NCC Organized CATC 4 AT Club House |                                                                 |
|                                                        | 18th June to 27 <sup>th</sup> June 2018. Our 13 cdts attend the |
|                                                        | camp                                                            |
| DATE AND DURATION:                                     | 18.06.2018 TO 27.06.2018                                        |
| UPLOADING DATES:                                       |                                                                 |
| LEVEL OF EVENT:                                        | KOL B                                                           |
| NAME OF THE                                            | 13                                                              |
| PARTICIPANT:                                           | 1. SGT ANYESHA DEY                                              |
|                                                        | 2. CPL DAMAYANTI JANA                                           |
|                                                        | 3. CDT ANJALI DAS                                               |
|                                                        | 4. CDT PAMELA MALLICK                                           |
|                                                        | 5. CDT DURBA DAS                                                |
|                                                        | 6. CDT SABNAM KHATOON                                           |
|                                                        | 7. CDT MUSKAN PARVEEN                                           |
|                                                        | 8. CDT RUPA SHAW                                                |
|                                                        | 9. CDT SANGITA PURKAIT                                          |
|                                                        | 10.CDT DEBOPRIYA GHOSHAL                                        |
|                                                        | 11.CDT MOUSUMI DAS                                              |
|                                                        | 12.CDT MOUMITA SAHA                                             |
|                                                        | 13.CDT LAXMI MAHALI                                             |
| <b>EVENT NOTICE:</b>                                   |                                                                 |
| <b>EVENT PICTURE:</b>                                  |                                                                 |
| CERTIFICATE:                                           | W.C.                                                            |
|                                                        | 19 Bengal Battalion NCC                                         |
|                                                        | 15 strigur striumen 2.00                                        |
|                                                        |                                                                 |
|                                                        |                                                                 |
|                                                        | Ni-regards                                                      |
|                                                        | Certificate                                                     |
|                                                        | Corney of the Dogumented No. Mayor (c 12 Goods 1979 Break Sept  |
|                                                        | name Dereptiya Giesal 4                                         |
|                                                        | (Cours) _ 19 Dangal Bon Sec accounted the                       |
|                                                        | 1 - 16 . 4                                                      |
|                                                        | TA SHOUN COM                                                    |
|                                                        | Camp Communitari                                                |
|                                                        | AAIGO                                                           |