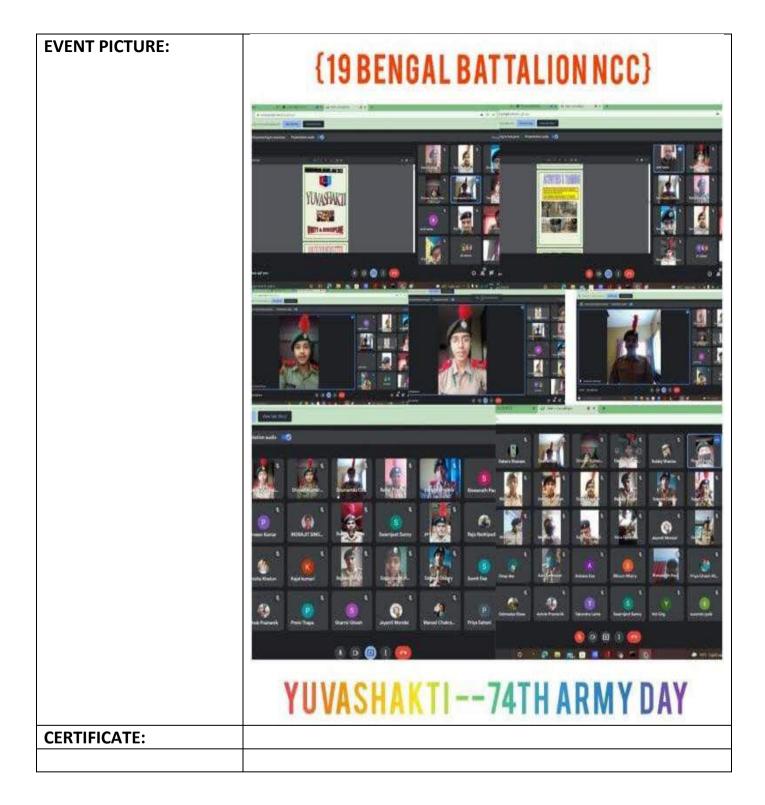

|  |  |  |  |
|                     | Kon Kon Join karna chate ho                                                                                                                                                        |  |  |  |  |
|                     | Jo log join kar na nehi chati ho apna reson batao. Or agar kisi ka exam hai to kon si time se exam hai batao.                                                                      |  |  |  |  |
|                     | Send your name by 10:30 am                                                                                                                                                         |  |  |  |  |



| EVENT NO:           | 46                                                                 |
|---------------------|--------------------------------------------------------------------|
| NAME OF THE SCHEME: |                                                                    |
| NAME OF THE EVENT:  | YUVA SAKTI NEWS LETTER REALISED                                    |
| OBJECTIVES:         | On 15 <sup>th</sup> January 2022 19 B BN NCC released a newsletter |
|                     | named Yuva Sakti Newsletter. Article written by                    |
|                     | Principal Madam , ANO and two cadets of Maharani                   |
|                     | Kasiswari College were published in that newsletter.               |
| DATE AND DURATION:  | 15.01.2022