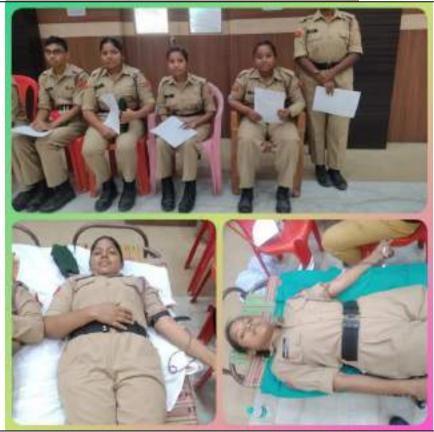

| were asked to donate their blood so that it could be used to |  |  |  |
|                         | the poor people who need this but could not afford the       |  |  |  |
|                         | expense. A lot of students especially the NCC students of    |  |  |  |
|                         | different colleges were present there.                       |  |  |  |
| LEVEL OF EVENT:         | KOL B                                                        |  |  |  |
| NAME OF THE             | 02                                                           |  |  |  |
| PARTICIPANT:            | 1. WB20SWA 107519 SGT SUCHITRA ROY                           |  |  |  |
|                         | 2. WB20SWA 107553 SGT PRATIMA GUPTA                          |  |  |  |

# **EVENT NOTICE:**





# State Blood Transfusion Council, West Bengal Swasthya Benwan, 1st Floor, Wing - B GN - 29, Sector - V, Salt Lake, Kolkata - 700 091 CERTIFICATE OF APPRECIATION We are pleased to appreciate the notic gettern of Sect. Sect. Market Comparison in RTM. Access for directing blood softmantly at Road Centre Voluntary alond Comparison in RTM. Access to a successive with State Government Height of Blood Centre. Market Officer in charge MSVP Superminatest Date 27 1 9 20 27 CM MA.H. Hongital Blood Centre. MSVP Superminatest MS

| EVENT NO.            | 22