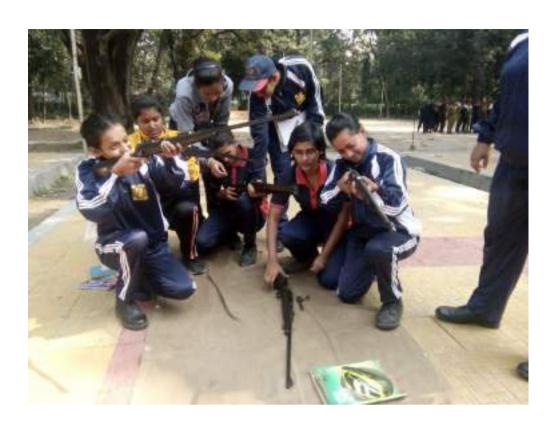

ifle that's were above mention both topic rifles are needed only the NCC training center have the proper license and permission to keep rifle.

# LEVEL OF THE EVENT: 19 B BN NCC

# NAME OF THE PARTICIPANT:

- WBS18SWA 107508 JUO MUSKAN BHAGAT
- 2. WBS18SWA 107514 SGT MOUMITA SINGH
- WBS18SWA 107515 CPL PUJA KUMARI BHAGAT
- WBS18SWA 107518 SUO SNEHA DAS
- WBS18SWA 107522 CQMS PRITI HALDER
- WBS18SWA 107523 LCPL KHUKUMONI DAS
- 7. WBS18SWA 107524 CDT KIRAN SHARMA
- 8. WBS18SWA 107528 SGT SUSMITA PAUL
- WBS18SWA 107530 SGT ROSHNEE ROY
- 10. WBS18SWA 107538 JUO RITU KUMARI OJHA
- 11. WBS18SWA 107544 CDT DEBDUTTA SEN
- 12. WBS18SWA 107545 CDT SAPANA SHARMA
- 13. WBS17SWA 107380 SGT DAMAYANTI JANA
- 14. WBS18SWA 107502 CDT PUJA HAZRA
- 15. WBS18SWA 107321 CDT SOURJA DAS

NOTICE OF THE EVENT: O



EVENT NO:27 NAME OF THE EVENT: "B" CERT EXAM OBJECTIVES OF THE EVENT:

DATE AND DURATION:23.01.2021-24.01.2021

BRIEF DESCRIPTION OF EVENT: B certificate exam was held in North Point school, on 24<sup>th</sup> January 2021 KhariBari 14 of our second-year Cadets were appear in the exam. ANO LT Shukla Sarkar it was in charge of vigilance. It was locked-down situation, so it was difficult to reach the destination still cadets ultimately reach units destination on time. All the protocols of Covid 19 lockdown situation were followed the report time of the exam was 7AM total number of cadets were divided into two bro when the one group was given practical taste in the ground another group was set for written exam in the rooms at 5:00 PM The exam was completed and carriers started for their hom