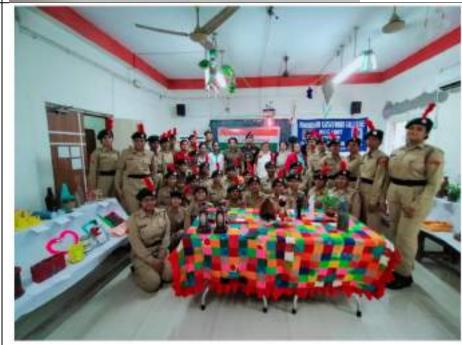

## NOTICE

The NCC Unit of Maharani Kasiswari College (SW/COY-3, 19 Bengal Battalion NCC, MKC) is going to organise a programme on Beti Bachao Beti Padhao' on 28th September 2018 in room no. 8 from 8 A.M. onwards.