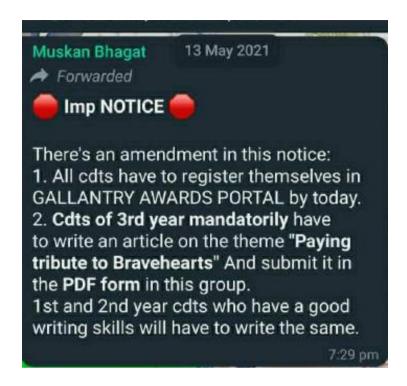

## NOTICE

The NCC Unit of Maharani Kasiswari College (SW/COY-3, 19 Bengal Battalion NCC, MKC) is going to organise a programme on Beti Bachao Beti Padhao' on 28th September 2018 in room no. 8 from 8 A.M. onwards.

Looking forward for your active

Convenor Huskla Sonkon SHUKLA SARKAR

participation.

2000 IP