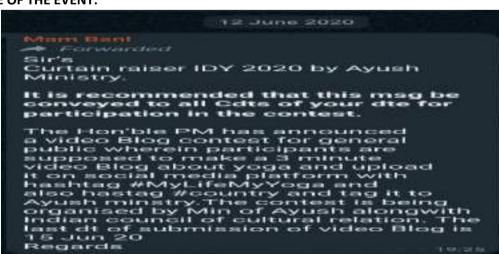

form. Many of our cadets wanted to participate in the contest but monetary problem, net connection etc. were real problems. Ultimately 10 of our NCC cadets participated in the contest and uploaded their videos. The last date of submission of the video was 15 June 2020. But later the date was extended to 20 June 2020.

LEVEL OF THE EVENT- NATIONAL (PMO AND AYUSH MINISTRY)

#### NAME OF THE PARTICIPANTS-

- 1. WBS17SWA 107393 SGT PRIYANKA ROY
- 2. WBS18SWA 107502 CDT PUJA HAZRA
- 3. WBS18SWA 107508 JUO MUSKAN BHAGAT
- 4. WBS18SWA 107515 CPL PUJA KUMARI BHAGAT
- 5. WBS18SWA 107523 LCPL KHUKUMONI DAS
- 6. WB19SWA 107502 CDT DEBIKA DEBNATH
- 7. WB19SWA 107505 CDT TANIYA CHAKRABORTY
- 8. WB19SWA 107519 CDT ARPITA JANA
- 9. WB19SWA 107523 CDT TANNU SINGH
- 10. WB19SWA 107524 CDT DIPANSHI TIWARI



#### **EVENT PICTURES**



for





#### VIDEO MADE AND UPLOADED BY CADETS







NAME OF THE EVENT: GROOM THE YOUTH

**OBJECTIVES:** CAREER PROSPECTS IN DEFENSE FORCE

**DATE & DURATION: 16.06.2020** 

**BRIEF DESCRIPTION OF EVENT:** Three-day online campaign named 'GROOM THE YOUTH' was organized keeping the objective in mind that youth choose their career in the Defense Force. 1 Rajasthan Air Sqn NCC and 1 Rajasthan ARMD Sqn NCC, Jaipur in charge of the program. Three cadets of MKC took part in this online program. Glorious Defense Officers were to meet and encourage the cadets. On June 16<sup>th</sup> 2020 at 11 am. Ex-CO of 1Raj air sqn NCC, Jaipur &Group Captain (RTD) Dholia sir delivered a lecture on "Career prospect in defense".

LEVEL OF THE EVENT- NATIONAL, DG NCC HQ

#### **PAR