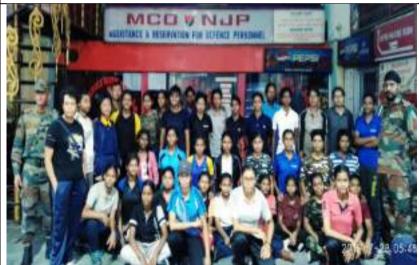

-------------------------|
| NAME OF THE           |                            |
| SCHEME:               |                            |
| NAME OF THE           | TSC- IGC GIRLS AT SILIGURI |
| EVENT:                |                            |
| OBJECTIVES:           |                            |
| DATE AND              | 22.07.2019 TO 02.08.2019   |
| DURATION:             |                            |
| UPLOADING             |                            |
| DATES:                |                            |
| LEVEL OF EVENT:       | WB & SIKKIM DTE            |
| NAME OF THE           | 1                          |
| PARTICIPANT:          | ANO SHUKLA SARKAR          |
| <b>EVENT NOTICE:</b>  |                            |
| <b>EVENT PICTURE:</b> | MCD ANDB                   |









| EVENT NO:          | 11                        |
|--------------------|---------------------------|
| NAME OF THE        |                           |
| SCHEME:            |                           |
| NAME OF THE        | INTER BATTALION COMPITION |
| EVENT:             |                           |
| <b>OBJECTIVES:</b> |                           |
| DATE AND           | 05.07.2019 TO 14.08.2019  |
| <b>DURATION:</b>   |                           |
| UPLOADING          |                           |
| DATES:             |                           |
| LEVEL OF           | KOL B                     |
| EVENT:             |                           |
| NAME OF THE        | 11                        |
| PARTICIPANT:       | 1. SGT ANJALI DAS         |
|                    | 2. CPL