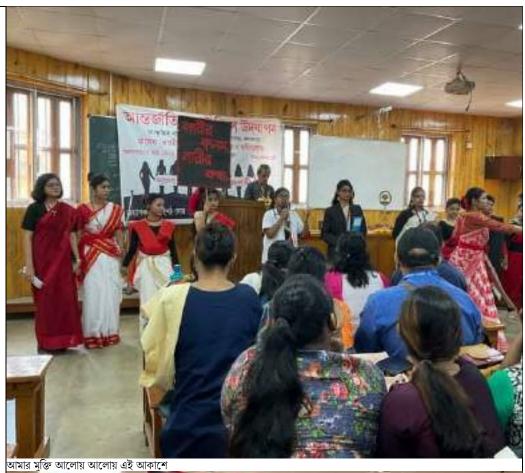

Cò

| <b>EVENT NO:</b> | 08                                                 |
|------------------|----------------------------------------------------|
| NAME OF THE      | BETI BACHAO BETI PADAO YOJNA                       |
| SCHEME:          |                                                    |
| NAME OF THE      | BETI BACHAO BETI PARAO                             |
| EVENT:           |                                                    |
| OBJECTIVES:      | 10 CDTS OF different coy, SM, TRG, PI              |
| DATE AND         | 28.09.2018                                         |
| DURATION:        |                                                    |
| UPLOADING        |                                                    |
| DATES:           |                                                    |
| LEVEL OF         | BATTALION                                          |
| EVENT:           |                                                    |
| NAME OF THE      | 28                                                 |
| PARTICIPANT:     | ANCHORING                                          |
|                  | CTO SHUKLA SARKAR                                  |
|                  | WELCOME NOTE                                       |
|                  | DR. SIMA CHAKRABORTY(PRINCIPAL)                    |
|                  | RECITATION                                         |
|                  | PROF MANDIRA GHOSH                                 |
|                  | MAITREYEE MAJUMDER (student)                       |
|                  | SPEECH ON FEMALE FOETICIDE                         |
|                  | PROF SURYATAPA DAS                                 |
|                  | DANCE DRAMA                                        |
|                  | MADHUMITA PAUL (CHOREOGRAPHER)     JUO ANYESHA DEY |
|                  | 3. CDT SREYA DAS                                   |
|                  | 4. CPL JUHI THAKUR                                 |
|                  | 5. LCPL SURUCHI MISHRA                             |
|                  | 6. SGT PRIYANKA ROY                                |
|                  | 7. JUO MADHU GUPTA                                 |
|                  | 8. CDT MOUSUMI DAS                                 |
|                  | 9. CDT MOUMITA SAHA                                |
|                  | 10.CDT PUJA HAZRA                                  |
|                  | 11.CDT DOYEL PAUL                                  |
|                  | 12.CDT ANKITA CHAKRABORTY                          |
|                  | 13. KRISHNA BAIDYA(GUEST)                          |
|                  | SONG                                               |
|                  | 1. SGT ANJALI DAS                                  |
|                  | 2. CDT SUMONA DEY                                  |

- 3. CDT OLIVIA PAUL
- 4. CPL DAMAYANTI JANA
- 5. CDT PRITI HALDAR
- 6. CDT RIYANKA KUNDU