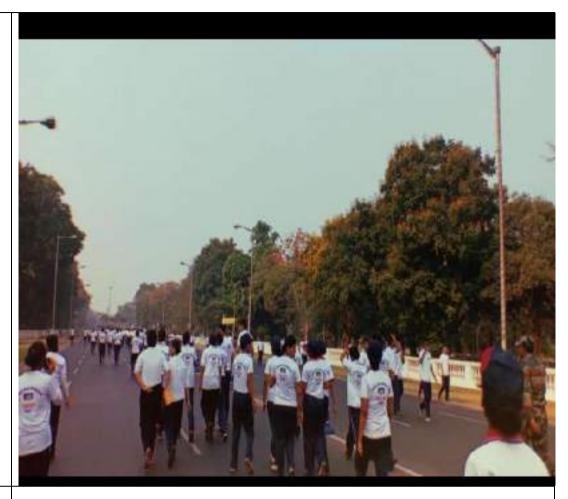

| <b>EVENT NO:</b>        | 07                                     |
|-------------------------|----------------------------------------|
| NAME OF THE SCHEME:     |                                        |
| NAME OF THE EVENT:      | INTERNATIONAL LITERACY DAY             |
| OBJECTIVES:             | AN AWARNESS RALLY, ORG BY MKC NCC, 3KM |
| DATE AND DURATION:      | 8.09.2018                              |
| <b>UPLOADING DATES:</b> |                                        |
| LEVEL OF EVENT:         | COLLEGE                                |
| NAME OF THE             | 13                                     |
| PARTICIPANT:            | 1. SGT ANYESHA DEY                     |
|                         | 2. CPL JUHI THAKUR                     |
|                         | 3. CPL ANJALI DAS                      |
|                         | 4. CDT MANISHA SHARMA                  |
|                         | 5. CDT MAMTA JANGID                    |
|                         | 6. CDT OLIVIA PAUL                     |
|                         | 7. CDT SANGITA PURKAIT                 |
|                         | 8. CDT DEVOPRIYA GHOSHAL               |
|                         | 9. CDT LAXCMI MAHALI                   |
|                         | 10.CDT RUPA SHAW                       |
|                         | 11.CDT SUMONA DEY                      |
|                         | 12.CDT MOUSUMI DAS                     |
|                         | 13.CPL DAMAYANTI JANA                  |
| <b>EVENT NOTICE:</b>    |                                        |
| EVENT PICTURE:          |                                        |