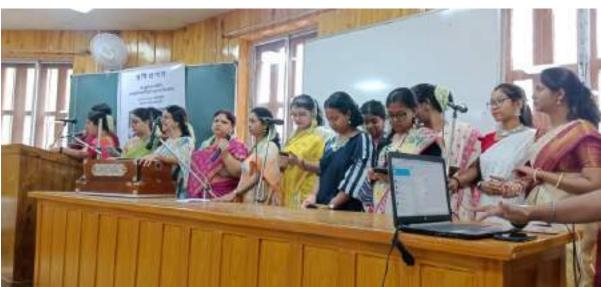

Cò

| <b>EVENT NO:</b> | 08                                                 |
|------------------|----------------------------------------------------|
| NAME OF THE      | BETI BACHAO BETI PADAO YOJNA                       |
| SCHEME:          |                                                    |
| NAME OF THE      | BETI BACHAO BETI PARAO                             |
| EVENT:           |                                                    |
| OBJECTIVES:      | 10 CDTS OF different coy, SM, TRG, PI              |
| DATE AND         | 28.09.2018                                         |
| DURATION:        |                                                    |
| UPLOADING        |                                                    |
| DATES:           |                                                    |
| LEVEL OF         | BATTALION                                          |
| EVENT:           |                                                    |
| NAME OF THE      | 28                                                 |
| PARTICIPANT:     | ANCHORING                                          |
|                  | CTO SHUKLA SARKAR                                  |
|                  | WELCOME NOTE                                       |
|                  | DR. SIMA CHAKRABORTY(PRINCIPAL)                    |
|                  | RECITATION                                         |
|                  | PROF MANDIRA GHOSH                                 |
|                  | MAITREYEE MAJUMDER (student)                       |
|                  | SPEECH ON FEMALE FOETICIDE                         |
|                  | PROF SURYATAPA DAS                                 |
|                  | DANCE DRAMA                                        |
|                  | MADHUMITA PAUL (CHOREOGRAPHER)     JUO ANYESHA DEY |
|                  | 3. CDT SREYA DAS                                   |
|                  | 4. CPL JUHI THAKUR                                 |
|                  | 5. LCPL SURUCHI MISHRA                             |
|                  | 6. SGT PRIYANKA ROY                                |
|                  | 7. JUO MADHU GUPTA                                 |
|                  | 8. CDT MOUSUMI DAS                                 |
|                  | 9. CDT MOUMITA SAHA                                |
|                  | 10.CDT PUJA HAZRA                                  |
|                  | 11.CDT DOYEL PAUL                                  |
|                  | 12.CDT ANKITA CHAKRABORTY                          |
|                  | 13. KRISHNA BAIDYA(GUEST)                          |
|                  | SONG                                               |
|                  | 1. SGT ANJALI DAS                                  |
|                  | 2. CDT SUMONA DEY                                  |

- 3. CDT OLIVIA PAUL
- 4. CPL DAMAYANTI JANA
- 5. CDT PRITI HALDAR
- 6. CDT RIYANKA KUNDU

#### **SELF DEFENCE DEMOTRATION**

- 1. KHUSBU SINGH (INSTRACTOR)
- 2. SGT ANJALI DAS
- 3. CDT SABNAM KHATOON

### **POSTER MAKING**

- 1. CDT PUSHPA SHAW
- 2. CPL JUHI THAKUR
- 3. JUO ANYESHA DEY
- 4. CDT MUSKAN BHAGAT
- 5. CDT RUCHIRA RANA
- 6. CDT RIYANKA KUNDU