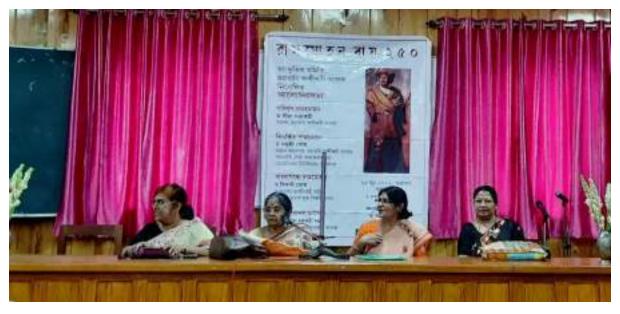

Cò

| <b>EVENT NO:</b> | 08                                                 |
|------------------|----------------------------------------------------|
| NAME OF THE      | BETI BACHAO BETI PADAO YOJNA                       |
| SCHEME:          |                                                    |
| NAME OF THE      | BETI BACHAO BETI PARAO                             |
| EVENT:           |                                                    |
| OBJECTIVES:      | 10 CDTS OF different coy, SM, TRG, PI              |
| DATE AND         | 28.09.2018                                         |
| DURATION:        |                                                    |
| UPLOADING        |                                                    |
| DATES:           |                                                    |
| LEVEL OF         | BATTALION                                          |
| EVENT:           |                                                    |
| NAME OF THE      | 28                                                 |
| PARTICIPANT:     | ANCHORING                                          |
|                  | CTO SHUKLA SARKAR                                  |
|                  | WELCOME NOTE                                       |
|                  | DR. SIMA CHAKRABORTY(PRINCIPAL)                    |
|                  | RECITATION                                         |
|                  | PROF MANDIRA GHOSH                                 |
|                  | MAITREYEE MAJUMDER (student)                       |
|                  | SPEECH ON FEMALE FOETICIDE                         |
|                  | PROF SURYATAPA DAS                                 |
|                  | DANCE DRAMA                                        |
|                  | MADHUMITA PAUL (CHOREOGRAPHER)     JUO ANYESHA DEY |
|                  | 3. CDT SREYA DAS                                   |
|                  | 4. CPL JUHI THAKUR                                 |
|                  | 5. LCPL SURUCHI MISHRA                             |
|                  | 6. SGT PRIYANKA ROY                                |
|                  | 7. JUO MADHU GUPTA                                 |
|                  | 8. CDT MOUSUMI DAS                                 |
|                  | 9. CDT MOUMITA SAHA                                |
|                  | 10.CDT PUJA HAZRA                                  |
|                  | 11.CDT DOYEL PAUL                                  |
|                  | 12.CDT ANKITA CHAKRABORTY                          |
|                  | 13. KRISHNA BAIDYA(GUEST)                          |
|                  | SONG                                               |
|                  | 1. SGT ANJALI DAS                                  |
|                  | 2. CDT SUMONA DEY                                  |