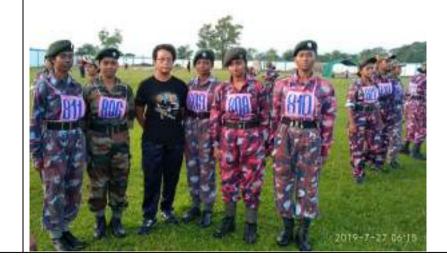

| EVENT NO:             | 02                                                                                                                                                                              |  |
|-----------------------|---------------------------------------------------------------------------------------------------------------------------------------------------------------------------------|--|
| NAME OF THE SCHEME:   |                                                                                                                                                                                 |  |
| NAME OF THE EVENT:    | IGC SHOOTING CAMP ASANSOL                                                                                                                                                       |  |
| OBJECTIVES:           | Inter Group Shooting Competition camp was held                                                                                                                                  |  |
|                       | from 27.06.2018 to 06.06.2018 at Assansol.                                                                                                                                      |  |
|                       | Organized by WB & Sikkim Dte 2 of our cadets was                                                                                                                                |  |
|                       | selected for the above mention IGC camp.                                                                                                                                        |  |
| DATE AND DURATION:    | 27.06.2018 TO 06.06.2018                                                                                                                                                        |  |
| UPLOADING DATES:      |                                                                                                                                                                                 |  |
| LEVEL OF EVENT:       | WB & SIKKIM                                                                                                                                                                     |  |
| NAME OF THE           | 2                                                                                                                                                                               |  |
| PARTICIPANT:          | 1. SGT ANYESHA DEY                                                                                                                                                              |  |
|                       | 2. CPL DAMAYANTI JANA                                                                                                                                                           |  |
| EVENT NOTICE:         |                                                                                                                                                                                 |  |
| <b>EVENT PICTURE:</b> |                                                                                                                                                                                 |  |
| CERTIFICATE:          | ************                                                                                                                                                                    |  |
|                       | ATIONAL CADET CORP.                                                                                                                                                             |  |
|                       | 40                                                                                                                                                                              |  |
|                       |                                                                                                                                                                                 |  |
|                       | 0' 4                                                                                                                                                                            |  |
|                       | 10 BENGAL BN NCC, ASANSOL                                                                                                                                                       |  |
|                       | Certificate                                                                                                                                                                     |  |
|                       | WB & SIKKIM DTE, IGC SHOOTING 2018.                                                                                                                                             |  |
|                       | This is to Certify that No. 11816211A1111349 Rank SAT                                                                                                                           |  |
|                       | Name ANYESHA DEV                                                                                                                                                                |  |
|                       | School/College, Participated in Inter Group Shooting Competition 2016                                                                                                           |  |
|                       | held at Asamson from 21 June to 06 July 2018                                                                                                                                    |  |
|                       | Name ANYE SHA DEV  School/College, Participated in Inter Group Shooting Competition 2018  held at Assassi from 23 3488 to 06 3005 2018  He/Shr Secured Position in completising |  |
|                       | Contribute Physics                                                                                                                                                              |  |
|                       | Constitution Constitution                                                                                                                                                       |  |