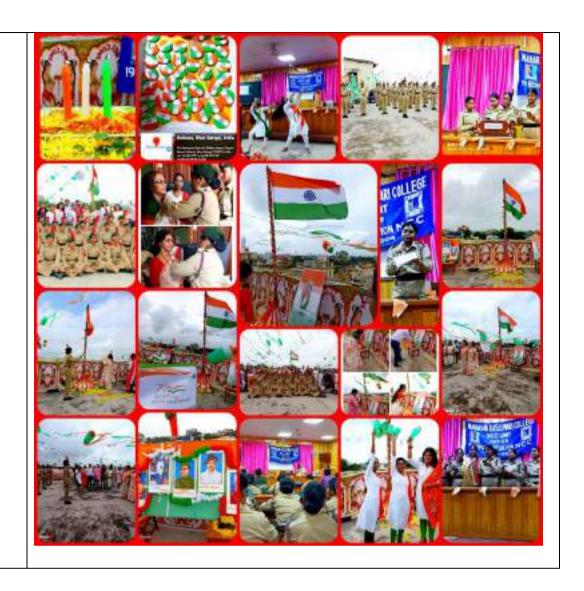

Cò

| <b>EVENT NO:</b> | 08                                                 |
|------------------|----------------------------------------------------|
| NAME OF THE      | BETI BACHAO BETI PADAO YOJNA                       |
| SCHEME:          |                                                    |
| NAME OF THE      | BETI BACHAO BETI PARAO                             |
| EVENT:           |                                                    |
| OBJECTIVES:      | 10 CDTS OF different coy, SM, TRG, PI              |
| DATE AND         | 28.09.2018                                         |
| DURATION:        |                                                    |
| UPLOADING        |                                                    |
| DATES:           |                                                    |
| LEVEL OF         | BATTALION                                          |
| EVENT:           |                                                    |
| NAME OF THE      | 28                                                 |
| PARTICIPANT:     | ANCHORING                                          |
|                  | CTO SHUKLA SARKAR                                  |
|                  | WELCOME NOTE                                       |
|                  | DR. SIMA CHAKRABORTY(PRINCIPAL)                    |
|                  | RECITATION                                         |
|                  | PROF MANDIRA GHOSH                                 |
|                  | MAITREYEE MAJUMDER (student)                       |
|                  | SPEECH ON FEMALE FOETICIDE                         |
|                  | PROF SURYATAPA DAS                                 |
|                  | DANCE DRAMA                                        |
|                  | MADHUMITA PAUL (CHOREOGRAPHER)     JUO ANYESHA DEY |
|                  | 3. CDT SREYA DAS                                   |
|                  | 4. CPL JUHI THAKUR                                 |
|                  | 5. LCPL SURUCHI MISHRA                             |
|                  | 6. SGT PRIYANKA ROY                                |
|                  | 7. JUO MADHU GUPTA                                 |
|                  | 8. CDT MOUSUMI DAS                                 |
|                  | 9. CDT MOUMITA SAHA                                |
|                  | 10.CDT PUJA HAZRA                                  |
|                  | 11.CDT DOYEL PAUL                                  |
|                  | 12.CDT ANKITA CHAKRABORTY                          |
|                  | 13. KRISHNA BAIDYA(GUEST)                          |
|                  | SONG                                               |
|                  | 1. SGT ANJALI DAS                                  |
|                  | 2. CDT SUMONA DEY                                  |

- 3. CDT OLIVIA PAUL
- 4. CPL DAMAYANTI JANA
- 5. CDT PRITI HALDAR
- 6. CDT RIYANKA KUNDU

#### **SELF DEFENCE DEMOTRATION**

- 1. KHUSBU SINGH (INSTRACTOR)
- 2. SGT ANJALI DAS
- 3. CDT SABNAM KHATOON

### **POSTER MAKING**

- 1. CDT PUSHPA SHAW
- 2. CPL JUHI THAKUR
- 3. JUO ANYESHA DEY
- 4. CDT MUSKAN BHAGAT
- 5. CDT RUCHIRA RANA
- 6. CDT RIYANKA KUNDU