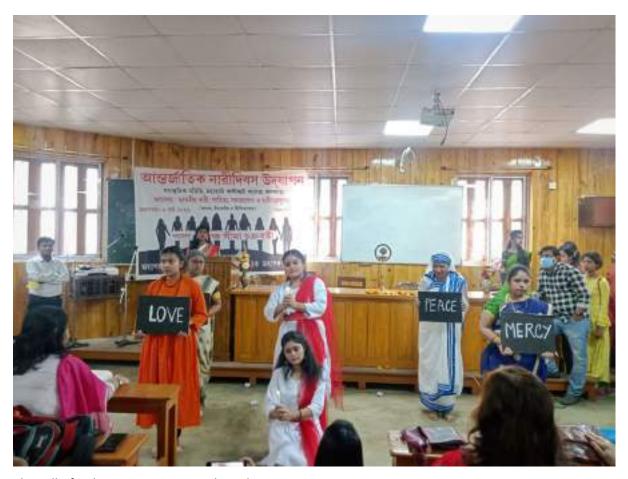

ti Principal Maharani Kasiswari College

Dr. SIMA CHAKRABARTI Principal
MANARANI EASISWARI COLLEGE 20 Reinkunte Beer Street, Kol-3

ii. broucher/booklet (if available)/Photocopy of Banner



I. Relevant photographs of the program with caption: আমি প্রণাম জানাই সেই প্রথম আগুনকে, যার নাম বর্ণপরিচয়





এখন আমার রক্তে আগুন , রক্তে লড়াই৷



আমার মুক্তি আলোয় আলোয় এই আকাশে



নারীর কলম৷ নারীর কথা৷



After the presentation, "Narir Kalam Narir Katha'.

Inspiration: Principal Dr Sima Chakrabarti.

Script & Direction: Prof Anuja Seth Shome.

Script Reading: Sayari patra, Debaleena Bhattacharya, Nabina Ray, Beauty Saha.

Song: Tania Bera.

Dance : Sayanti Maji, Sweety Ghosh, Manisha Mahato, Angana Pal, Priyanka Bhattacharya,

Gouri Bapari.

Poster: Sangita Pal.

Announcement : Rajoshree Ghosh.



The roll of Indian Women in Social Work



Indian Women , Unity in Diversity







delivered by students in Hindi Language

Sahana Anjum, Nikky Pandey, Neekhat Parveen

Signature of the coordinator/organiser

## NSS Report 2022

| Event No.         | 01                                                                                                                                                                                                                                                                                                                                                                                                                              |  |  |
|-------------------|-----------------------------------------------------------------------------------------------------