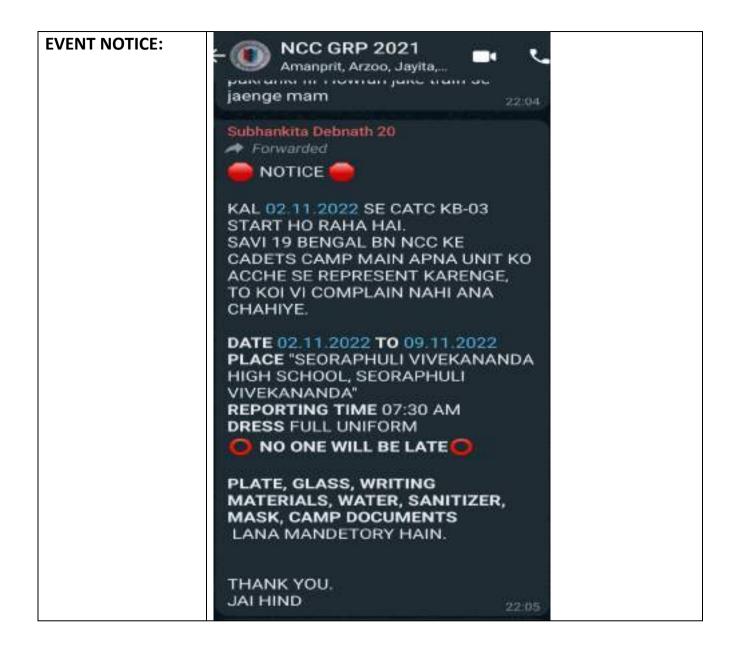

|  |  |
|                   |                                                                                                |  |  |
|                   | 6. WB21SWA107518 CDT NABINA ROY                                                                |  |  |
|                   |                                                                                                |  |  |
|                   | 7. WB21SWA107519 CDT NILU JAISWARA                                                             |  |  |
|                   |                                                                                                |  |  |
|                   | 8. WB21SWA1075 CDT ESHIKA ROY                                                                  |  |  |







| EVENT NO:             | 16                                                          |  |  |
|-----------------------|-------------------------------------------------------------|--|--|
| NAME OF THE           |                                                             |  |  |
| SCHEME:               |                                                             |  |  |
| NAME OF THE           | TRAKKING CAMP AT SOUTH SIKKIM                               |  |  |
| EVENT:                |                                                             |  |  |
| OBJECTIVES:           | To inculcate a sprite of adventure                          |  |  |
| DATE AND              | 04.11.2022 TO 13.11.2022                                    |  |  |
| DURATION:             |