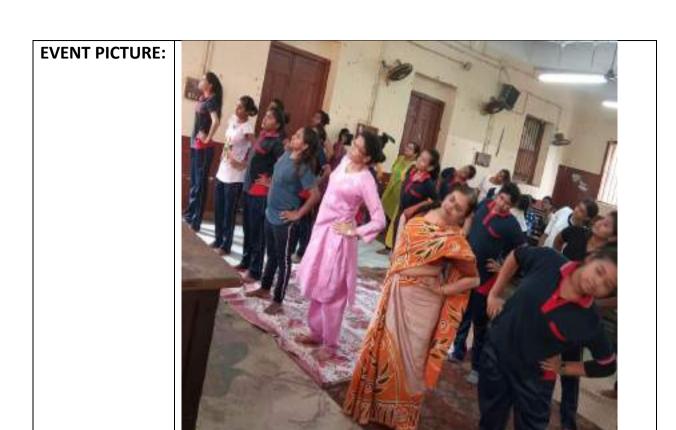

Cò

| <b>EVENT NO:</b> | 08                                                 |
|------------------|----------------------------------------------------|
| NAME OF THE      | BETI BACHAO BETI PADAO YOJNA                       |
| SCHEME:          |                                                    |
| NAME OF THE      | BETI BACHAO BETI PARAO                             |
| EVENT:           |                                                    |
| OBJECTIVES:      | 10 CDTS OF different coy, SM, TRG, PI              |
| DATE AND         | 28.09.2018                                         |
| DURATION:        |                                                    |
| UPLOADING        |                                                    |
| DATES:           |                                                    |
| LEVEL OF         | BATTALION                                          |
| EVENT:           |                                                    |
| NAME OF THE      | 28                                                 |
| PARTICIPANT:     | ANCHORING                                          |
|                  | CTO SHUKLA SARKAR                                  |
|                  | WELCOME NOTE                                       |
|                  | DR. SIMA CHAKRABORTY(PRINCIPAL)                    |
|                  | RECITATION                                         |
|                  | PROF MANDIRA GHOSH                                 |
|                  | MAITREYEE MAJUMDER (student)                       |
|                  | SPEECH ON FEMALE FOETICIDE                         |
|                  | PROF SURYATAPA DAS                                 |
|                  | DANCE DRAMA                                        |
|                  | MADHUMITA PAUL (CHOREOGRAPHER)     JUO ANYESHA DEY |
|                  | 3. CDT SREYA DAS                                   |
|                  | 4. CPL JUHI THAKUR                                 |
|                  | 5. LCPL SURUCHI MISHRA                             |
|                  | 6. SGT PRIYANKA ROY                                |
|                  | 7. JUO MADHU GUPTA                                 |
|                  | 8. CDT MOUSUMI DAS                                 |
|                  | 9. CDT MOUMITA SAHA                                |
|                  | 10.CDT PUJA HAZRA                                  |
|                  | 11.CDT DOYEL PAUL                                  |
|                  | 12.CDT ANKITA CHAKRABORTY                          |
|                  | 13. KRISHNA BAIDYA(GUEST)                          |
|                  | SONG                                               |
|                  | 1. SGT ANJALI DAS                                  |
|                  | 2. CDT SUMONA DEY                                  |

- 3. CDT OLIVIA PAUL
- 4. CPL DAMAYANTI JANA
- 5. CDT PRITI HALDAR
- 6. CDT RIYANKA KUNDU

#### **SELF DEFENCE DEMOTRATION**

- 1. KHUSBU SINGH (INSTRACTOR)
- 2. SGT ANJALI DAS
- 3. CDT SABNAM KHATOON

### **POSTER MAKING**

- 1. CDT PUSHPA SHAW
- 2. CPL JUHI THAKUR
- 3. JUO ANYESHA DEY
- 4. CDT MUSKAN BHAGAT
- 5. CDT RUCHIRA RANA
- 6. CDT RIYANKA KUNDU