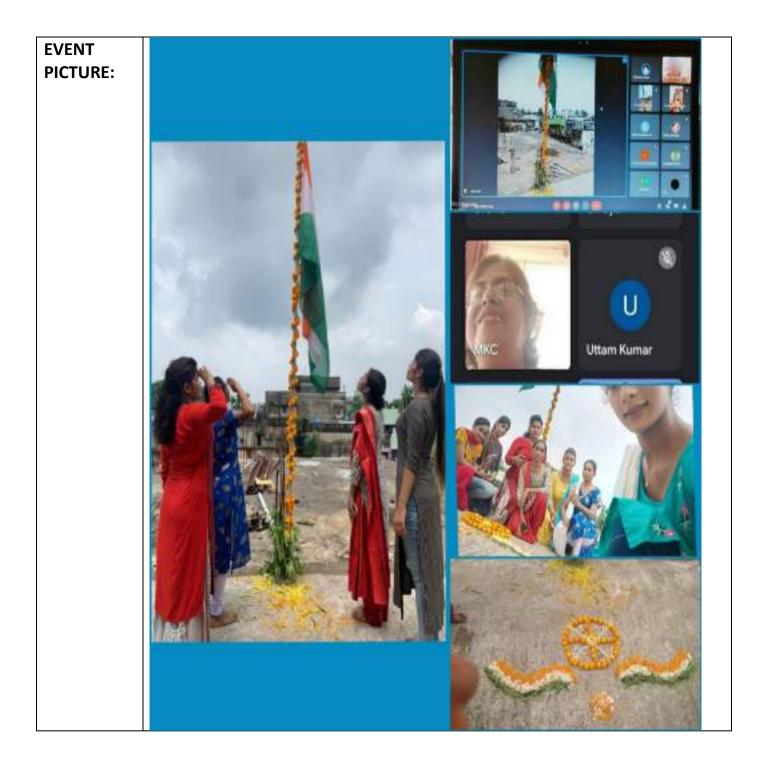

| EVENT NO:            | 03                                                       |
|----------------------|----------------------------------------------------------|
| NAME OF THE          |                                                          |
| SCHEME:              |                                                          |
| NAME OF THE          | INDEPENDENCE DAY CELEBRATION                             |
| EVENT:               |                                                          |
| OBJECTIVES:          | NCC Unit of Maharani Kasiswari College organized Flag    |
|                      | Hosting on 15th August. Saluting given by the cadets and |
|                      | college student, teaching and non-teaching staff were    |
|                      | present                                                  |
| DATE AND             | 15.08.2018                                               |
| DURATION:            |                                                          |
| UPLOADING            |                                                          |
| DATES:               |                                                          |
| LEVEL OF EVENT:      | COLLEGE                                                  |
| NAME OF THE          | 20                                                       |
| PARTICIPANT:         | 1. CDT SREYA DAS                                         |
|                      | 2. CPL DAMAYANTI JANA                                    |
|                      | 3. CDT SAYANTANI DUTTA                                   |
|                      | 4. SGT ANYESHA DEY                                       |
|                      | 5. CDT MADHU GUPTA                                       |
|                      | 6. CDT RUPALI SADHUKHAN                                  |
|                      | 7. CDT SAMPA PURKAIT                                     |
|                      | 8. CDT SURUCHI KUMARI MISHRA                             |
|                      | 9. CDT MEGHA GIRI                                        |
|                      | 10.CDT ANJALI DAS                                        |
|                      | 11.CDT PIYA MANDAL<br>12.CDT DURBA DAS                   |
|                      | 13.CDT SUMONA DEY                                        |
|                      | 14.CDT PRIYANKA ROY                                      |
|                      | 15.CDT LAXMI MAHALI                                      |
|                      | 16.CDT RUPA SHAW                                         |
|                      | 17.CDT MUSKAN PARVEEN                                    |
|                      | 18.CDT NISHA CHAUDHURI                                   |
|                      | 19.CDT SABNAM KHATOON                                    |
|                      | 20. CDT PRITI YADAV                                      |
| <b>EVENT NOTICE:</b> |                                                          |