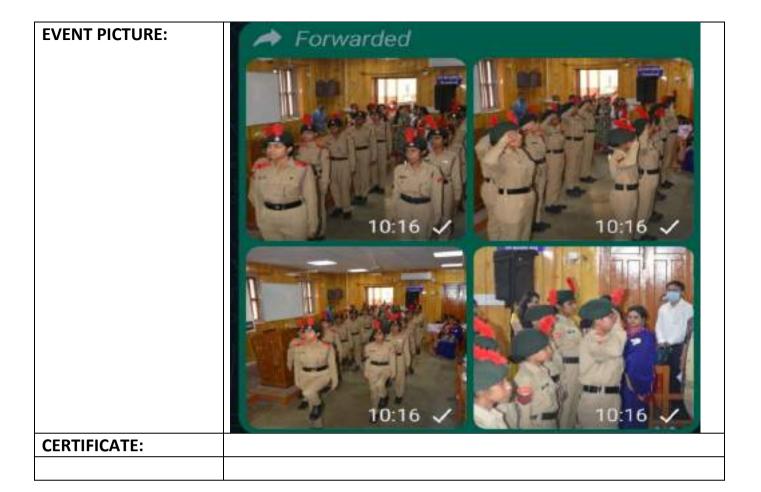

| Women's day celebration. All                       |  |  |  |  |
|                      | teachers with students in their                    |  |  |  |  |
|                      | - 3 1 1 1 1 1 2 1 2 1 3 1 3 1 3 1 3 1 3 1          |  |  |  |  |
|                      | respective groups are to observe the               |  |  |  |  |
|                      | programme of duration around two                   |  |  |  |  |
|                      | and half hours to start at 8:30 am in              |  |  |  |  |
|                      | room no. 8.                                        |  |  |  |  |
|                      | Cooperation from all stakeholders is<br>essential. |  |  |  |  |
|                      | Yours Principal 20:59                              |  |  |  |  |



| EVENT NO:           | 57                                                        |                            |        |                   |  |
|---------------------|-----------------------------------------------------------|----------------------------|--------|-------------------|--|
| NAME OF THE SCHEME: |                                                           |                            |        |                   |  |
| NAME OF THE EVENT:  | NCC CDTS OF MKC EXIBITED MARCH PAST IN THE ANNUAL         |                            |        |                   |  |
| TOTAL OF THE EVENT. | SPORTS DAY AT THE COLLEGE                                 |                            |        |                   |  |
| OBJECTIVES:         | Maharani Kasiswari College organised its annual s