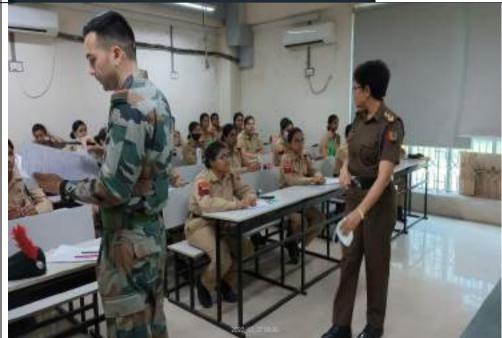

## NOTICE

The NCC Unit of Maharani Kasiswari College (SW/COY-3, 19 Bengal Battalion NCC, MKC) is going to organise a programme on Beti Bachao Beti Padhao' on 28th September 2018 in room no. 8 from 8 A.M. onwards.