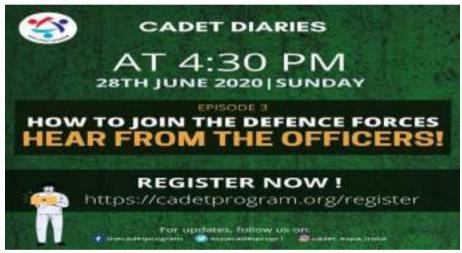

cess of joining to the Defense Force.

**LEVEL OF THE EVENT: NATIONAL, DG NCC** 

#### NAME OF THE PARTICIPANT:

- WBS17SWA 107393 CPL PRIYANKA ROY
- 2. WBS18SWA 107508 JUO MUSKAN BHAGAT
- 3. WBS18SWA 107514 SGT MOUMITA SINGH
- 4. WBS18SWA 107518 SUO SNEHA DAS
- 5. WBS18SWA 107524 CDT KIRAN SHARMA
- 6. WBS18SWA 107528 SGT SUSMITA PAUL
- 7. WBS18SWA 107538 JUO RITU KUMARI OJHA
- 8. WBS18SWA 107545 CDT SAPANA SHARMA
- 9. WB19SWA 107501 CDT NISHA RAJAK
- 10. WB19SWA 107502 CDT DEBIKA DEBNATH
- 11. WB19SWA 107506 CDT SAYANTIKA GHOSH
- 12. WB19SWA 107507 CDT KAJAL KUMARI YADAV
- 13. WB19SWA 107509 CDT ANTARA DAS
- 14. WB19SWA 107513 CDT ARPITA GHOSH
- 15. WB19SWA 107517 CDT JAYA ROY
- 16. WB19SWA 107518 CDT PUJA DAS
- 17. WB19SWA 107519 CDT ARPITA JANA
- 18. WB19SWA 107520 CDT PAPIYA MISTRI





#### **EVENT PICTURE**



NAME OF THE SCHEME: TREE PLANTATION PAKHWARA

NAME OF THE EVENT

**OBJECTIVES OF THE EVENT-**

The objectives include:

- To control global warming
- To make environment pollution free
- To spread awareness on the importance of keeping a clean environment

**DATE AND DURATION:** 09.06.2020-31.06.2020

#### **BRIEF DESCRIPTION OF THE EVENT:**

NCC unit of Maharani Kasiswari College has observed Tree Plantation Pakhwada and from 9<sup>th</sup> to 31<sup>st</sup> July 2020. A plantation drive was carried out during this COVID-19 pandemic season by 12 MKC NCC cadets in their own native places under the supervision of Lt. Shukla Sarkar, ANO, MKC NCC unit. The cadets were instructed about all possible safety precautions, like maintaining social distancing, and applica