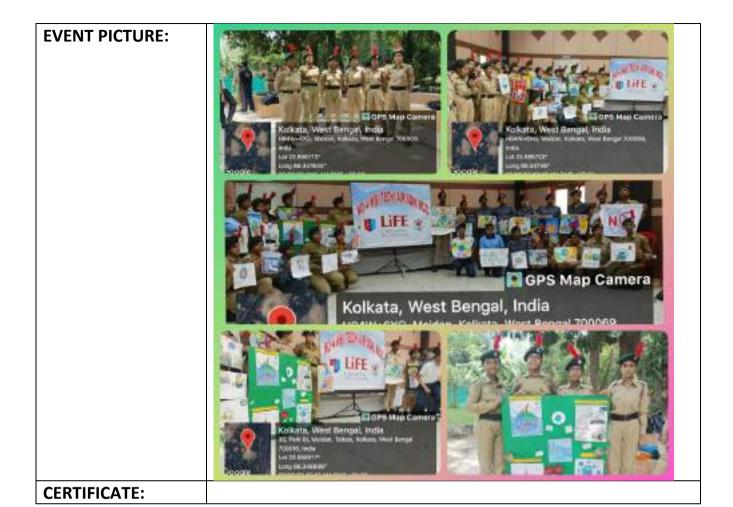

s of Water Bodies and Nukkad Notek. As given in lable below (f) Events (f) Cadet ov 5L NO UNITS STRENGTH (n) 2 (8) 8n 3 (8) 8n 10 (8) 8x 21 (8) 30 x SD/SW Cits 8 01 x PI Staff 1 (8) Armst Sqn. 1 (8) Arty Sty. 2 (8) 15 X SD/SW Cautata (3rts Str. 1 (8) Ar Sqn. 2 (9) Ar Sqn In view of the above, units are requested to forward contrast not of sacrets to this unit bods in hard and ooft copy (through e-mail) by 25 May 2023 as per format given below: -Strio Regitino Rank Name Contactino Unit

bottles along with them.

Conv.to - NCC Go HQ Kor 9"

 Units are requested to arrange the refreshment of their respective cadata. Contrat arrangement of water will be catured by this unit. All cadets are to carry pen, writing material & water

> (8 Gopalakrishnan) Gp-Capt Commercing Officer No.4 WB(T) ANCO



| EVENT NO:               | 55                                                                                                  |
|-------------------------|-----------------------------------------------------------------------------------------------------|
| NAME OF THE             |                                                                                                     |
| SCHEME:                 |                                                                                                     |
| NAME OF THE             | WORLD BY CYCLE DAY                                                                                  |
| EVENT:                  |                                                                                                     |
| OBJECTIVES: