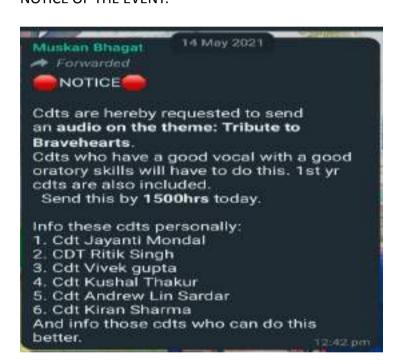

in.

LEVEL OF THE EVENT: NAME OF THE PARTICIPANT: NOTICE OF THE EVENT:



NAME OF THE EVENT: AUDIO MAKING

**OBJECTIVE OF THE EVENT:** 

DATE AND DURATION: 13.05.2021

BRIEF DESCRIPTION OF THE EVENT: Audio making on Braveheart was an event the objective of which was to show respect to the gallantry award winning soldiers who never hesitate to sacrifice they are live for the protection of our nation. There of our cadets took part in the event and they made video on Bravehearts and upload that it the gallantryawards.gov.in. It was an online event as it was COVID-19 situation. Cadet Kiran Sharma made and sent to unit for uploading an excellent audio record on a tribute to Braveheart.

LEVEL OF THE EVENT: KOL B GROUP NAME OF THE PARTICIPANTS:

1. WB18SWA CDT KIRAN SHARMA NOTICE OF THE EVENT:







WhatsApp Audio 2022-05-27 at 1.56.52

| EVENT NO:    | 01                                                                   |
|--------------|----------------------------------------------------------------------|
| NAME OF THE  |                                                                      |
| SCHEME:      |                                                                      |
| NAME OF THE  | UPLOADING AN ARTICLE ON DIGITAL FORUM                                |
| EVENT:       |                                                                      |
| OBJECTIVES:  | As the year 2021 was lockdown period most of the NCC activities were |
|              | held on line. On 07-07-2021 cadets were asked to upload articles on  |
|              | "your experience as NCC cadets"3333