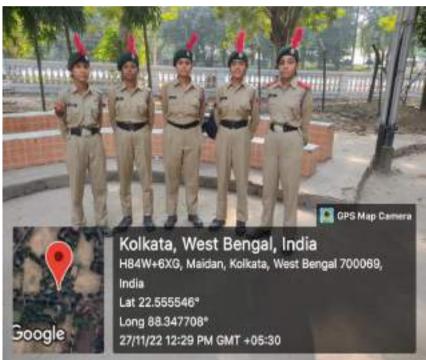

|  |  |





| EVENT NO:               | 23                                                             |  |  |
|-------------------------|----------------------------------------------------------------|--|--|
| NAME OF THE             |                                                                |  |  |
| SCHEME:                 |                                                                |  |  |
| NAME OF THE             | CELEBRATION OF WORLD AIDS DAY                                  |  |  |
| EVENT:                  |                                                                |  |  |
| OBJECTIVES:             | To aware the people about AIDS.                                |  |  |
| DATE AND                | 01.12.2022                                                     |  |  |
| DURA