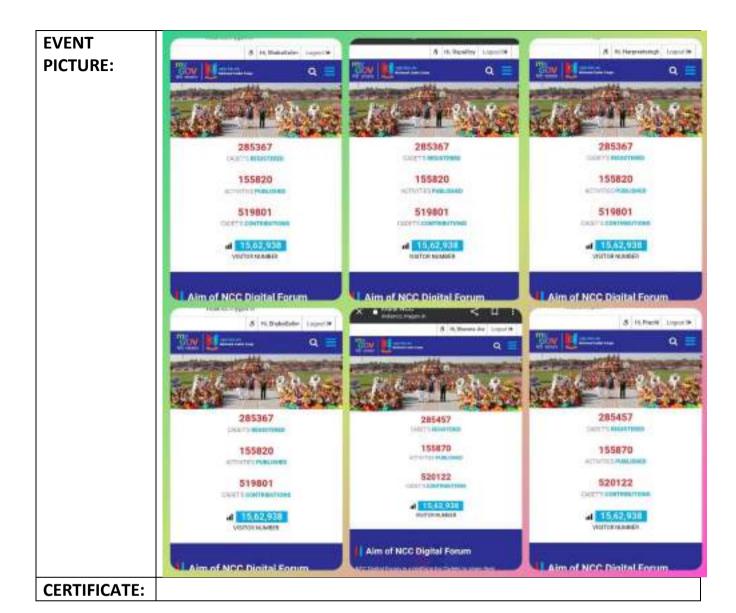

NILU JAISWARA      |
| 51. WB21SWA 107520 | CDT  | PRITY SHAW         |
| 52. WB21SWA 107521 | CDT  | SWETA KM MAHATO    |
| •                  |      |                    |

### **EVENT NOTICE:**

To All Schools / Colleges

#### REGISTRATION ON DIGITAL FORUM

- t. As per direction of DGNCC all cadets in your institution are required to register on NCC Digital Forum. It is also directed that Cadets be tasked to submit and upload suitable material on the digital platform. The material could be:-
- (a) Essay Writing
  (b) Photo Essay
  (c) Short Video Films socially relevant topics.
  (d) Experience of participation on various Central Events.
- A detailed leadback may please be submitted on the subject by 18 July 2022.



(A Banerjee) Col Officer Commanding

NCC GP HQ Kal-B

- For into pts



| EVENT NO:         | 04                                       |                                        |
|-------------------|------------------------------------------|----------------------------------------|
| NAME OF THE       |                                          |                                        |
| SCHEME:           |                                          |                                        |
| NAME OF THE       | ARTICLE UPLOADING                        |                                        |
| EVENT:            |                                          |                                        |
| OBJECTIVES:       | Cadets to share their ex                 | periences and values imbibed           |
| ODJECTIVES.       | while undergoing NCC t