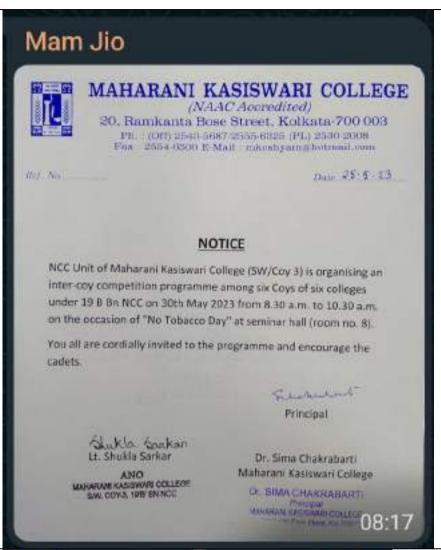

### MAHARANI KASISWARI COLLEGE

(NAAC Accredited)

20. Ramkanta Bose Street, Kolkata-700 003
Ph. : (Off) 2543-5687/2555-6325 (PL) 2530-2008
Fax : 2554-6500 E-Mail : mkeshyam@hotmail.com

Mrf. No.

Date 25-67-261E

## NOTICE

The NCC Unit of Maharani Kasiswari College (SW/COY-3, 19 Bengal Battalion NCC, MKC) is going to organise a programme on Beti Bachao Beti Padhao' on 28th September 2018 in room no. 8 from 8 A.M. onwards.