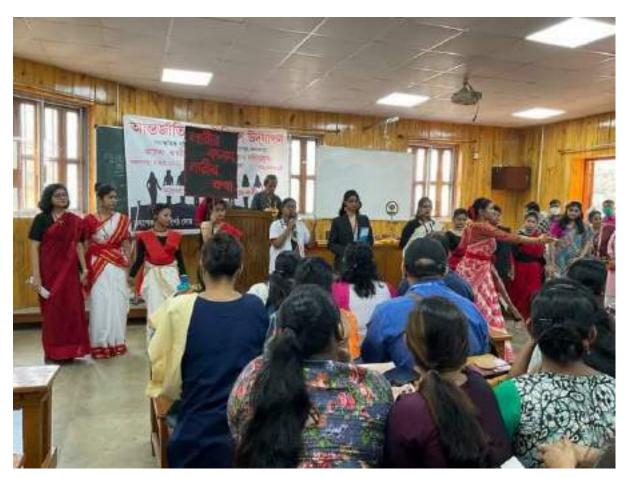

Cò

| <b>EVENT NO:</b> | 08                                                 |
|------------------|----------------------------------------------------|
| NAME OF THE      | BETI BACHAO BETI PADAO YOJNA                       |
| SCHEME:          |                                                    |
| NAME OF THE      | BETI BACHAO BETI PARAO                             |
| EVENT:           |                                                    |
| OBJECTIVES:      | 10 CDTS OF different coy, SM, TRG, PI              |
| DATE AND         | 28.09.2018                                         |
| DURATION:        |                                                    |
| UPLOADING        |                                                    |
| DATES:           |                                                    |
| LEVEL OF         | BATTALION                                          |
| EVENT:           |                                                    |
| NAME OF THE      | 28                                                 |
| PARTICIPANT:     | ANCHORING                                          |
|                  | CTO SHUKLA SARKAR                                  |
|                  | WELCOME NOTE                                       |
|                  | DR. SIMA CHAKRABORTY(PRINCIPAL)                    |
|                  | RECITATION                                         |
|                  | PROF MANDIRA GHOSH                                 |
|                  | MAITREYEE MAJUMDER (student)                       |
|                  | SPEECH ON FEMALE FOETICIDE                         |
|                  | PROF SURYATAPA DAS                                 |
|                  | DANCE DRAMA                                        |
|                  | MADHUMITA PAUL (CHOREOGRAPHER)     JUO ANYESHA DEY |
|                  | 3. CDT SREYA DAS                                   |
|                  | 4. CPL JUHI THAKUR                                 |
|                  | 5. LCPL SURUCHI MISHRA                             |
|                  | 6. SGT PRIYANKA ROY                                |
|                  | 7. JUO MADHU GUPTA                                 |
|                  | 8. CDT MOUSUMI DAS                                 |
|                  | 9. CDT MOUMITA SAHA                                |
|                  | 10.CDT PUJA HAZRA                                  |
|                  | 11.CDT DOYEL PAUL                                  |
|                  | 12.CDT ANKITA CHAKRABORTY                          |
|                  | 13. KRISHNA BAIDYA(GUEST)                          |
|                  | SONG                                               |
|                  | 1. SGT ANJALI DAS                                  |
|                  | 2. CDT SUMONA DEY                                  |

- 3. CDT OLIVIA PAUL
- 4. CPL DAMAYANTI JANA
- 5. CDT PRITI HALDAR
- 6. CDT RIYANKA KUNDU