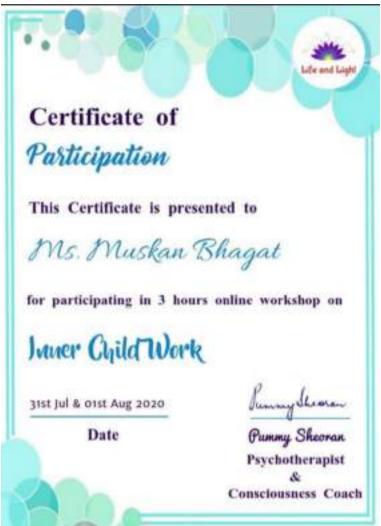

Barasat Govt College), Debjani Banerjee (Assistant Professor, Ghatal R S Mahavidyalaya), Srabani Sinha (Teacher, Beltala GirlsHigh School)

Certificate Writing: Prof Soumi Mitra and Prof Sharmistha Dhar