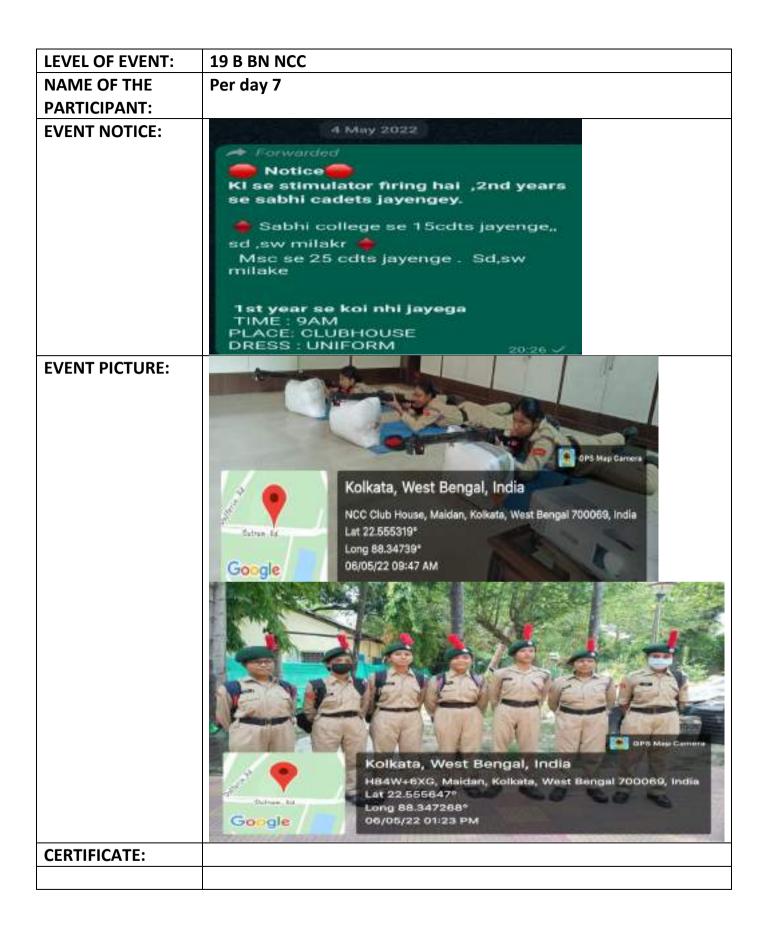

|  |

& drawing. Inform them to come to college tomorrow for making of placard & models for the purpose of Puneet sagar aviyan. 22:03

Dress will be track & T-shirt. Everyone should be reached to college within 9 a.m. 22:06



| <b>EVENT NO:</b>   | 60                       |
|--------------------|--------------------------|
| NAME OF THE        |                          |
| SCHEME:            |                          |
| NAME OF THE        | SIMULATOR FIRING         |
| EVENT:             |                          |
| <b>OBJECTIVES:</b> |                          |
| DATE AND           | 05.05.2022 TO 07.05.2022 |
| DURATION:          |                          |
| UPLOADING          |                          |
| DATES:             |                          |



| EVENT NO:       | 61                                                            |                                     |  |  |  |  |
|-----------------|---------------------------------------------------------------|-------------------------------------|--|--|--|--|
| NAME OF THE     |                                                               |                                     |  |  |  |  |
| SCHEME:         |                                                               |                                     |  |  |  |  |
| NAME OF THE     | VERTUAL RABINDRA JAYANTI CELEBRATION                          |                                     |  |  |  |  |
| EVENT:          |                                                               |                                     |  |  |