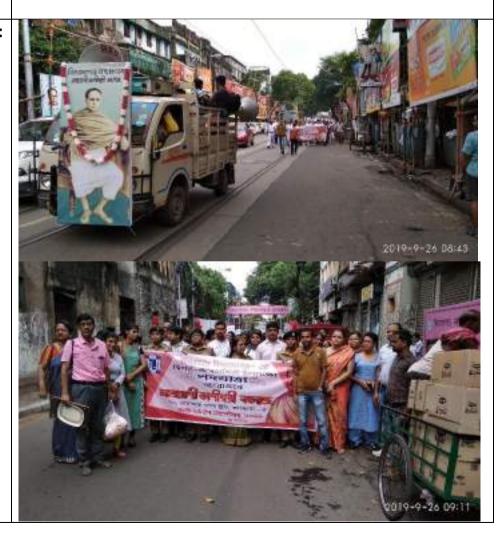

| EVENT NO:         | 11                                   |
|-------------------|--------------------------------------|
| NAME OF THE       |                                      |
| SCHEME:           |                                      |
| NAME OF THE       | INTEGRATION DAY CELEBRATION AT BELUR |
| EVENT:            |                                      |
| OBJECTIVES:       | 21 B BN NCC organized                |
| DATE AND          | 19.11.2018                           |
| <b>DURATION:</b>  |                                      |
| UPLOADING         |                                      |
| DATES:            |                                      |
| LEVEL OF          | KOL B                                |
| EVENT:            |                                      |
| NAME OF THE       | 7                                    |
| PARTICIPANT:      | 1. CDT MOUMITA SAHA                  |
|                   | 2. CDT DEVOPRIYA GHOSHAL             |
|                   | 3. CDT PIYA DAS                      |
|                   | 4. CDT PAMELA MALLIK                 |
|                   | 5. CDT SUMONA DEY                    |
|                   | 6. CDT SANGITA PURKAIT               |
|                   | 7. CDT MOUSUMI DAS                   |
| EVENT             |                                      |
| NOTICE:           |                                      |
| EVENT<br>PICTURE: | 10 11 10                             |
| CERTIFICATE:      |                                      |
|                   |                                      |