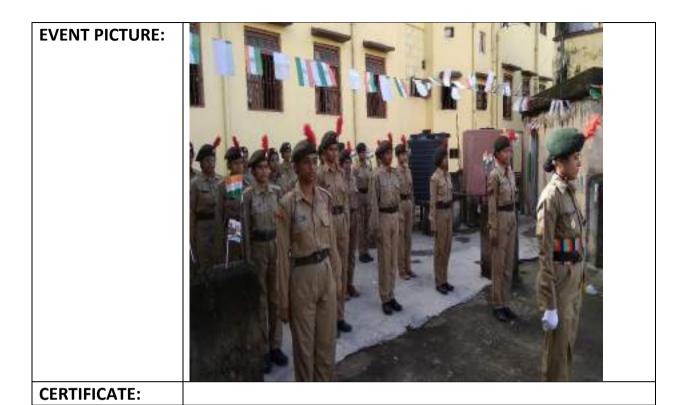

| EVENT NO:            | 03                                                       |
|----------------------|----------------------------------------------------------|
| NAME OF THE          |                                                          |
| SCHEME:              |                                                          |
| NAME OF THE          | INDEPENDENCE DAY CELEBRATION                             |
| EVENT:               |                                                          |
| OBJECTIVES:          | NCC Unit of Maharani Kasiswari College organized Flag    |
|                      | Hosting on 15th August. Saluting given by the cadets and |
|                      | college student, teaching and non-teaching staff were    |
|                      | present                                                  |
| DATE AND             | 15.08.2018                                               |
| DURATION:            |                                                          |
| UPLOADING            |                                                          |
| DATES:               |                                                          |
| LEVEL OF EVENT:      | COLLEGE                                                  |
| NAME OF THE          | 20                                                       |
| PARTICIPANT:         | 1. CDT SREYA DAS                                         |
|                      | 2. CPL DAMAYANTI JANA                                    |
|                      | 3. CDT SAYANTANI DUTTA                                   |
|                      | 4. SGT ANYESHA DEY                                       |
|                      | 5. CDT MADHU GUPTA                                       |
|                      | 6. CDT RUPALI SADHUKHAN                                  |
|                      | 7. CDT SAMPA PURKAIT                                     |
|                      | 8. CDT SURUCHI KUMARI MISHRA                             |
|                      | 9. CDT MEGHA GIRI                                        |
|                      | 10.CDT ANJALI DAS                                        |
|                      | 11.CDT PIYA MANDAL<br>12.CDT DURBA DAS                   |
|                      | 13.CDT SUMONA DEY                                        |
|                      | 14.CDT PRIYANKA ROY                                      |
|                      | 15.CDT LAXMI MAHALI                                      |
|                      | 16.CDT RUPA SHAW                                         |
|                      | 17.CDT MUSKAN PARVEEN                                    |
|                      | 18.CDT NISHA CHAUDHURI                                   |
|                      | 19.CDT SABNAM KHATOON                                    |
|                      | 20. CDT PRITI YADAV                                      |
| <b>EVENT NOTICE:</b> |                                                          |