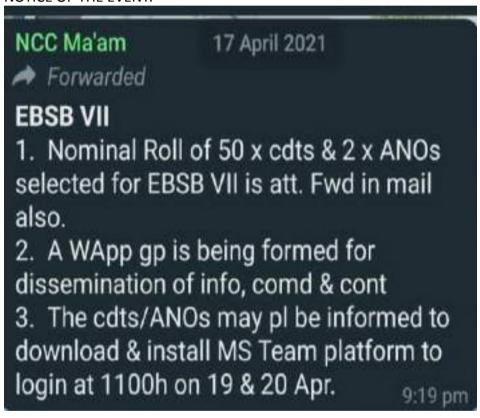

T RUPA ROY
- 30. WB20SWA 107553 CDT PRATIMA GUPTA

NOTICE OF THE EVENT: <a href="mailto:swarnimvijayvarsh.adgpi@gmail.com">mailto:swarnimvijayvarsh.adgpi@gmail.com</a>











NAME OF THE EVENT: EBSB VII OBJECTIVE OF THE EVENT:

DATE AND DURATION:19.04.2021-20.04.2021

BRIEF DESCRIPTION OF THE EVENT: The National level program EBSB VII was held from 19th and 20th April 2021. There were several events in the program. One of the events was a debate. COMPETITION on the topic single use of plastic should be banned. Our cadet Kiran Sharma snatched the first position in the event. It's a matter of pride for us that she was the only cadets from Kol B who is earn such achievement.

LEVEL OF THE EVENT: NATIONAL, DGNCC HQ

NAME OF THE PARTICIPANT:

WB18SWA CDT KIRAN SHARMA

NOTICE OF THE EVENT:







# Rajbir Seoran CO







Cdt Kiran Sharma from 19 Bn of our Gp has bagged the 1st Prize in the Online Debate during EBSB VII. She spoke very well against the topic, 'Single use plastic should be banned' which was difficult to cover.

Heartiest congratulations Sarkar Madam... Well done and keep it up.... My Compliments and good wishes to Kiran....



3:24 pm

NAME OF THE EVENT: NCC YOGGAN (VOLUNTEER) FOR COVID

OBJECTIVE OF THE EVENT:

DATE AND DURATION: 17.04.2021 BRIEF DESCRIPTION OF THE EVENT:

LEVEL OF THE EVENT:

NAME OF THE PARTICIPANT:

# VOLUNTEER ANON FOR DM RESPONSE: COVID19

# GP HQ KOL B

| 19 | RE OF NAME OF ANO engal SHUKLA silon SARKAR | NUMBER<br>1680033 | INSTITUTION<br>Maharani Kasiswari<br>College | RESIDENCE<br>ADDRESS<br>Kalyangram. PO -<br>Bengai Enamel,<br>Dist