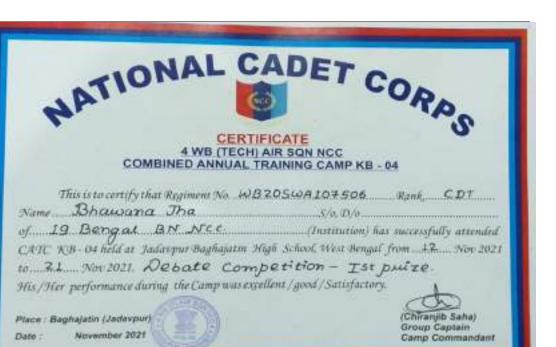

| EVENT NO:                                              | 01                                                              |
|--------------------------------------------------------|-----------------------------------------------------------------|
| NAME OF THE SCHEME:                                    |                                                                 |
| NAME OF THE EVENT:                                     | CATC 4                                                          |
| OBJECTIVES: 19 B BN NCC Organized CATC 4 AT Club House |                                                                 |
|                                                        | 18th June to 27 <sup>th</sup> June 2018. Our 13 cdts attend the |
|                                                        | camp                                                            |
| DATE AND DURATION:                                     | 18.06.2018 TO 27.06.2018                                        |
| UPLOADING DATES:                                       |                                                                 |
| LEVEL OF EVENT:                                        | KOL B                                                           |
| NAME OF THE                                            | 13                                                              |
| PARTICIPANT:                                           | 1. SGT ANYESHA DEY                                              |
|                                                        | 2. CPL DAMAYANTI JANA                                           |
|                                                        | 3. CDT ANJALI DAS                                               |
|                                                        | 4. CDT PAMELA MALLICK                                           |
|                                                        | 5. CDT DURBA DAS                                                |
|                                                        | 6. CDT SABNAM KHATOON                                           |
|                                                        | 7. CDT MUSKAN PARVEEN                                           |
|                                                        | 8. CDT RUPA SHAW                                                |
|                                                        | 9. CDT SANGITA PURKAIT                                          |
|                                                        | 10.CDT DEBOPRIYA GHOSHAL                                        |
|                                                        | 11.CDT MOUSUMI DAS                                              |
|                                                        | 12.CDT MOUMITA SAHA                                             |
|                                                        | 13.CDT LAXMI MAHALI                                             |
| <b>EVENT NOTICE:</b>                                   |                                                                 |
| <b>EVENT PICTURE:</b>                                  |                                                                 |
| CERTIFICATE:                                           | W.C.                                                            |
|                                                        | 19 Bengal Battalion NCC                                         |
|                                                        | 15 strigur striumen 2.00                                        |
|                                                        |                                                                 |
|                                                        |                                                                 |
|                                                        | Ni-regards                                                      |
|                                                        | Certificate                                                     |
|                                                        | Corney of the Dogumented No. Mayor (c 12 Goods 1979 Break Sept  |
|                                                        | name Dereptiya Giesal 4                                         |
|                                                        | (Cours) _ 19 Dangal Bon Sec accounted the                       |
|                                                        | 1 - 16 . 4                                                      |
|                                                        | TA SHOUN COM                                                    |
|                                                        | Camp Communitari                                                |
|                                                        | AAIGO                                                           |