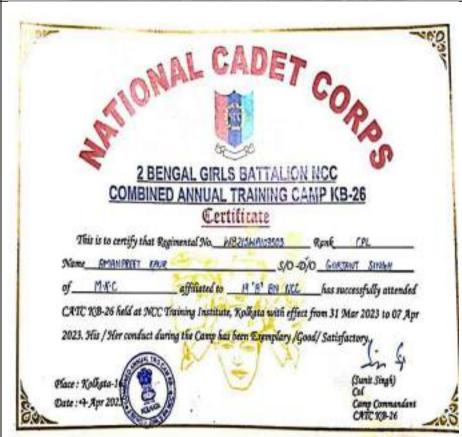

|
|                      | LOCATION - CLUBHOUSE                                        |
|                      | DATE - 31.03.23 to 06.04.23                                 |
|                      | Time: 0645 hrs                                              |
|                      | Carrying your own                                           |
|                      | Rice plate, glass, water bottle, spoon,                     |
|                      | NCC book, Copy book.                                        |
|                      | Proper uniform, hair 8 figures.                             |
|                      |                                                             |
|                      | Jai Hind. 13.15 ✓                                           |





| EVENT NO:         | 40                                                         |
|-------------------|------------------------------------------------------------|
| NAME OF THE       |                                                            |
| SCHEME:           |                                                            |
| NAME OF THE       | Maintained discipline at CLG SARASWATI PUJA MAHABHOJ       |
| EVENT:            | Walltailled discipline at CEO SANASWATT OSA WATIABITOS     |
| OBJECTIVES:       |                                                            |
| DATE AND          | 01.04.2023                                                 |
| DURATION:         | 01.04.2025                                                 |
| UPLOADING DATES:  |