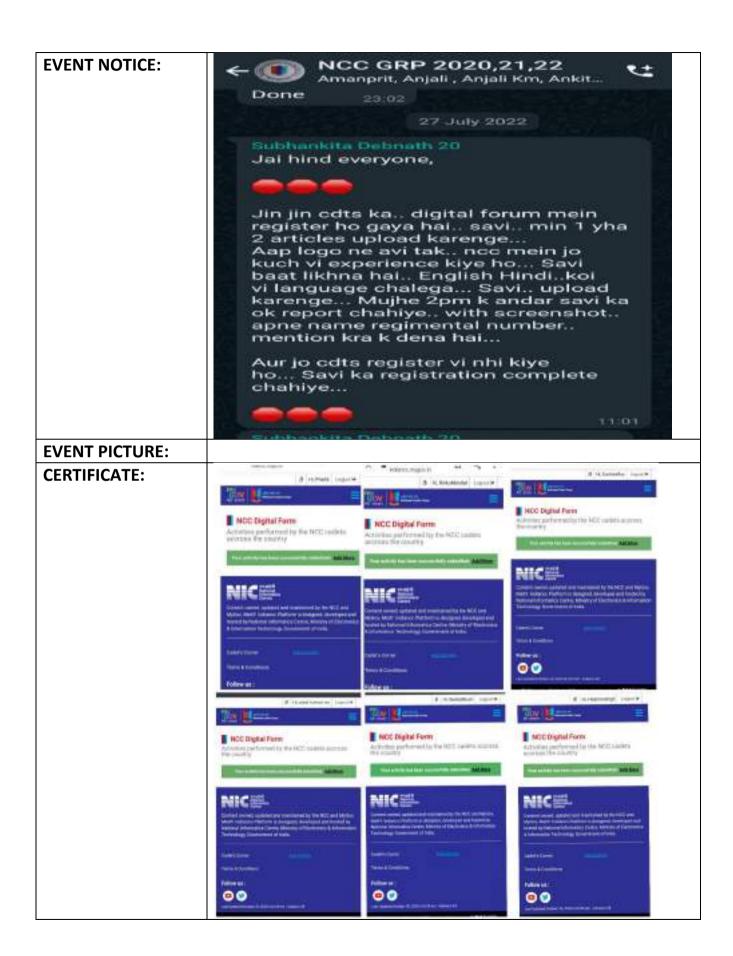

| CDT RUPA ROY                           |
|                   | 16.WB20SWA 107553                        | SGT PRATIMA GUPTA                      |
|                   | 17. WB21SWA 107502                       | CDT TUSHI SHARMA                       |
|                   | 18. WB21SWA 107505                       | CDT ESHIKA ROY                         |
|                   | 19. WB21SWA 107513                       | CDT MUSKAN SINGH                       |
|                   | 20. WB21SWA 107519                       | CDT NILU JAISWARA                      |
|                   | <b>21.</b> WB21SWA 107521                | CDT SWETA KM MAHATO                    |
|                   |                                          |                                        |



| EVENT NO:             | 05                                                            |
|-----------------------|---------------------------------------------------------------|
| NAME OF THE           | AZADI KA AMRIT MAHOTSAV                                       |
| SCHEME:               |                                                               |
| NAME OF THE           | AZADI KA AMRIT MAHOTSAV ONLINE REGISTRATION (PINNING          |
| EVENT:                | A FLAG)                                                       |
| <b>OBJECTIVES:</b>    | To show respect to National Flag as well as to our            |
|                       | country as the symbol of patriotism.                          |
| DATE AND              | 30.07.2022 TO 15.08.2022