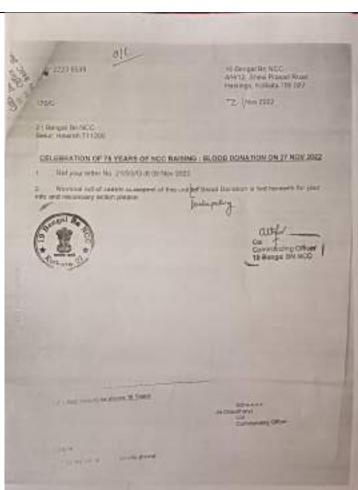

| were asked to donate their blood so that it could be used to |  |  |  |
|                         | the poor people who need this but could not afford the       |  |  |  |
|                         | expense. A lot of students especially the NCC students of    |  |  |  |
|                         | different colleges were present there.                       |  |  |  |
| LEVEL OF EVENT:         | KOL B                                                        |  |  |  |
| NAME OF THE             | 02                                                           |  |  |  |
| PARTICIPANT:            | 1. WB20SWA 107519 SGT SUCHITRA ROY                           |  |  |  |
|                         | 2. WB20SWA 107553 SGT PRATIMA GUPTA                          |  |  |  |

# **EVENT NOTICE:**





# State Blood Transfusion Council, West Bengal Swasthya Benwan, 1st Floor, Wing - B GN - 29, Sector - V, Salt Lake, Kolkata - 700 091 CERTIFICATE OF APPRECIATION We are pleased to appreciate the notic gettern of Sect. Sect. Market Comparison in RTM. Access for directing blood softmantly at Road Centre Voluntary alond Comparison in RTM. Access to a successive with State Government Height of Blood Centre. Market Officer in charge MSVP Superminatest Date 27 1 9 20 27 CM MA.H. Hongital Blood Centre. MSVP Superminatest MS

| EVENT NO.            | 22