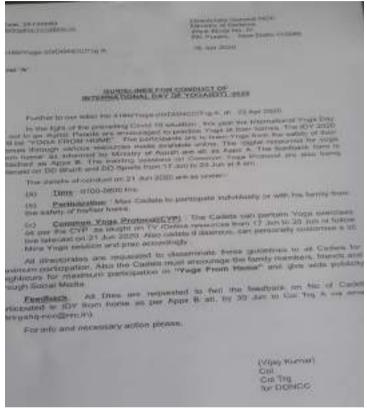

SUSMITA PAUL
- 14. WBS18SWA 107530 SGT ROSHNEE ROY
- 15. WBS18SWA 107538 JUO RITU KUMARI OJHA
- 16. WBS18SWA 107544 CDT DEBDUTTA SEN
- 17. WBS18SWA 107545 CDT SAPANA SHARMA
- 18. WB19SWA 107502 CDT DEBIKA DEBNATH
- 19. WB19SWA 107503 CDT PINKI KUMARI PANDIT
- 20. WB19SWA 107505 CDT TANIYA CHAKRABORTY
- 21. WB19SWA 107506 CDT SAYANTIKA GHOSH
- 22. WB19SWA 107508 CDT SAHEEN PARVEEN
- 23. WB19SWA 107509 CDT ANTARA DAS
- 24. WB19SWA 107512 CDT SOUMITA CHATTERJEE
- 25. WB19SWA 107513 CDT ARPITA GHOSH
- 26. WB19SWA 107517 CDT JAYA ROY
- 27. WB19SWA 107518 CDT PUJA DAS
- 28. WB19SWA 107519 CDT ARPITA JANA

- 29. WB19SWA 107520 CDT PAPIYA MISTRI
- 30. WB19SWA 107522 CDT PAYEL PODDER
- 31. WB19SWA 107523 CDT TANNU SINGH
- 32. WB19SWA 107524 CDT DIPANSHI TIWARI
- 33. WBS17SWA 107376 SGT ANJALI DAS













NAME OF THE SCHEME: EXPA REGISTRATION

NAME OF THE EVENT: WEBINAR

**OBJECTIVES OF THE EVENT-** How to join the Defense force.

DATE AND DURATION: 28.06.2020 BRIEF DESCRIPTION OF THE EVENT:

**On 28<sup>th</sup> June** 2020, 18 cadets of MKC registered for the online webinar by EXPA the purpose of the webinar was to guide cadets how to join defense force. It was a national level webinar. And organizer was DG NCC. Defense officers were their in the webinar who define the various process of joining to the Defense Force.

**LEVEL OF THE EVENT: NATIONAL, DG NCC** 

#### NAME OF THE PARTICIPANT:

- WBS17SWA 107393 CPL PRIYANKA ROY
- 2. WBS18SWA 107508 JUO MUSKAN BHAGAT
- 3. WBS18SWA 107514 SGT MOUMITA SINGH
- 4. WBS18SWA 107518 SUO SNEHA DAS
- 5. WBS18SWA 107524 CDT KIRAN SHARMA
- 6