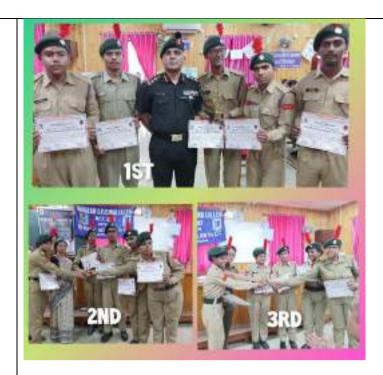

| EVENT NO:             | 02                                                                                                                                                                              |  |
|-----------------------|---------------------------------------------------------------------------------------------------------------------------------------------------------------------------------|--|
| NAME OF THE SCHEME:   |                                                                                                                                                                                 |  |
| NAME OF THE EVENT:    | IGC SHOOTING CAMP ASANSOL                                                                                                                                                       |  |
| OBJECTIVES:           | Inter Group Shooting Competition camp was held                                                                                                                                  |  |
|                       | from 27.06.2018 to 06.06.2018 at Assansol.                                                                                                                                      |  |
|                       | Organized by WB & Sikkim Dte 2 of our cadets was                                                                                                                                |  |
|                       | selected for the above mention IGC camp.                                                                                                                                        |  |
| DATE AND DURATION:    | 27.06.2018 TO 06.06.2018                                                                                                                                                        |  |
| UPLOADING DATES:      |                                                                                                                                                                                 |  |
| LEVEL OF EVENT:       | WB & SIKKIM                                                                                                                                                                     |  |
| NAME OF THE           | 2                                                                                                                                                                               |  |
| PARTICIPANT:          | 1. SGT ANYESHA DEY                                                                                                                                                              |  |
|                       | 2. CPL DAMAYANTI JANA                                                                                                                                                           |  |
| EVENT NOTICE:         |                                                                                                                                                                                 |  |
| <b>EVENT PICTURE:</b> |                                                                                                                                                                                 |  |
| CERTIFICATE:          | ************                                                                                                                                                                    |  |
|                       | ATIONAL CADET CORP.                                                                                                                                                             |  |
|                       | 40                                                                                                                                                                              |  |
|                       |                                                                                                                                                                                 |  |
|                       | 0' 4                                                                                                                                                                            |  |
|                       | 10 BENGAL BN NCC, ASANSOL                                                                                                                                                       |  |
|                       | Certificate                                                                                                                                                                     |  |
|                       | WB & SIKKIM DTE, IGC SHOOTING 2018.                                                                                                                                             |  |
|                       | This is to Certify that No. 11816211A1111349 Rank SAT                                                                                                                           |  |
|                       | Name ANYESHA DEV                                                                                                                                                                |  |
|                       | School/College, Participated in Inter Group Shooting Competition 2016                                                                                                           |  |
|                       | held at Asamson from 21 June to 06 July 2018                                                                                                                                    |  |
|                       | Name ANYE SHA DEV  School/College, Participated in Inter Group Shooting Competition 2018  held at Assassi from 23 3488 to 06 3005 2018  He/Shr Secured Position in completising |  |
|                       | Contribute Physics                                                                                                                                                              |  |
|                       | Constitution Constitution                                                                                                                                                       |  |