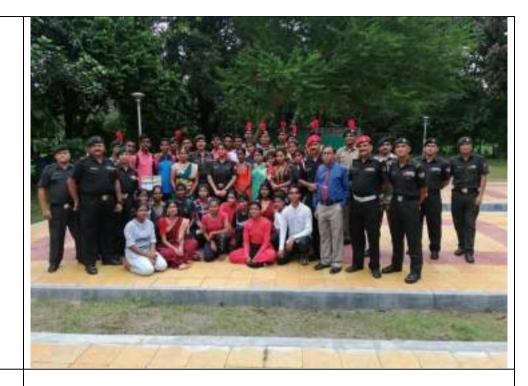

| EVENT NO:            | 03                                                       |
|----------------------|----------------------------------------------------------|
| NAME OF THE          |                                                          |
| SCHEME:              |                                                          |
| NAME OF THE          | INDEPENDENCE DAY CELEBRATION                             |
| EVENT:               |                                                          |
| OBJECTIVES:          | NCC Unit of Maharani Kasiswari College organized Flag    |
|                      | Hosting on 15th August. Saluting given by the cadets and |
|                      | college student, teaching and non-teaching staff were    |
|                      | present                                                  |
| DATE AND             | 15.08.2018                                               |
| DURATION:            |                                                          |
| UPLOADING            |                                                          |
| DATES:               |                                                          |
| LEVEL OF EVENT:      | COLLEGE                                                  |
| NAME OF THE          | 20                                                       |
| PARTICIPANT:         | 1. CDT SREYA DAS                                         |
|                      | 2. CPL DAMAYANTI JANA                                    |
|                      | 3. CDT SAYANTANI DUTTA                                   |
|                      | 4. SGT ANYESHA DEY                                       |
|                      | 5. CDT MADHU GUPTA                                       |
|                      | 6. CDT RUPALI SADHUKHAN                                  |
|                      | 7. CDT SAMPA PURKAIT                                     |
|                      | 8. CDT SURUCHI KUMARI MISHRA                             |
|                      | 9. CDT MEGHA GIRI                                        |
|                      | 10.CDT ANJALI DAS                                        |
|                      | 11.CDT PIYA MANDAL<br>12.CDT DURBA DAS                   |
|                      | 13.CDT SUMONA DEY                                        |
|                      | 14.CDT PRIYANKA ROY                                      |
|                      | 15.CDT LAXMI MAHALI                                      |
|                      | 16.CDT RUPA SHAW                                         |
|                      | 17.CDT MUSKAN PARVEEN                                    |
|                      | 18.CDT NISHA CHAUDHURI                                   |
|                      | 19.CDT SABNAM KHATOON                                    |
|                      | 20. CDT PRITI YADAV                                      |
| <b>EVENT NOTICE:</b> |                                                          |