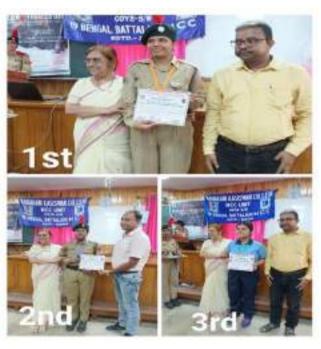

AW        |
| 32. WB21SDA107607    | JUO     | SUSMIT KUMAR GUPTA |
| 33. WB21SDA107838    | CPL     | AMAN THAKUR        |
| 34. WB2022SDA115314  | CDT     | DEEPRONEEL         |
| <b>BHATTACHARJEE</b> |         |                    |
| 35. WB2022SDA115332  | CDT     | RATUL DAS          |
| 36. WB2022SDA115316  | CDT     | ANIRBAN MAJUMDER   |
| 37. WB2022SDA115307  | CDT     | SONU THAKUR        |
| 38. WB21SWA107921    | JUO     | TITLY DAS          |
| 39. WB22SWA115513    | CDT     | BANDANA ROY        |
| 40. WB22SWA115521    | CDT     | SUSMITA PANJA      |
| 41. WB22SWA115520    | CDT     | SNEHA BHOWMICK     |
| 42. WB21SWA107914    | CDT     | RIYA SHAW          |
|                      |         |                    |

#### **EVENT NOTICE:**



#### **EVENT PICTURE:**













| EVENT NO:               | 53                                                              |
|-------------------------|-----------------------------------------------------------------|
| NAME OF THE             |                                                                 |
| SCHEME:                 |                                                                 |
| NAME OF THE             | WORLD NO TOBACCO DAY                                            |
| EVENT:                  | RALLY ON DRUGS DESTROY DAY                                      |
| OBJECTIVES:             |                                                                 |
| DATE AND                | 31.05.2023                                                      |
| DURATION:               |