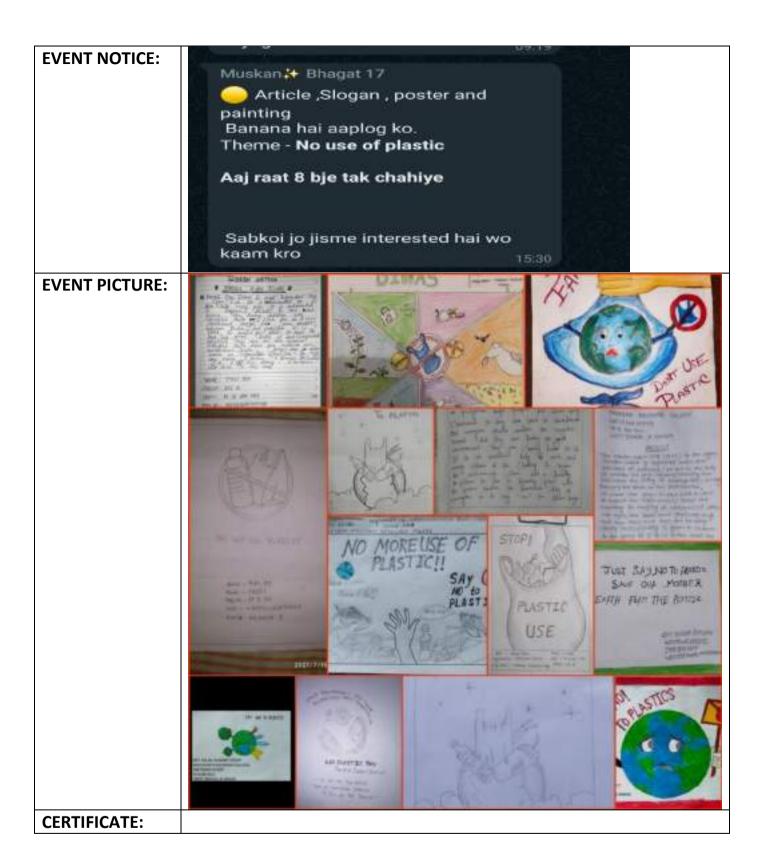

|  |
|                    | 14.ANSU SINGH                                                       |  |
|                    | 15.BHAWNA JHA                                                       |  |
|                    | 16.SUBHANKITA DEBNATH                                               |  |
|                    | 17.SAKSHI SINGH                                                     |  |
|                    | 18.SMRITIKANA MAHANTO                                               |  |
|                    | 19.SOUMI ADHIKARI                                                   |  |
|                    | 20.PRATIMA GUPTA                                                    |  |
|                    | ZON MATHYIA GOT TA                                                  |  |



| EVENT NO:           | 03