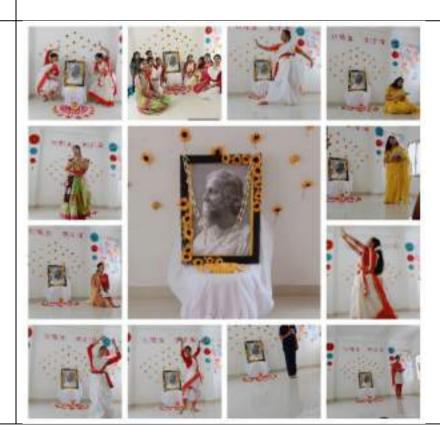

## NOTICE

The NCC Unit of Maharani Kasiswari College (SW/COY-3, 19 Bengal Battalion NCC, MKC) is going to organise a programme on Beti Bachao Beti Padhao' on 28th September 2018 in room no. 8 from 8 A.M. onwards.