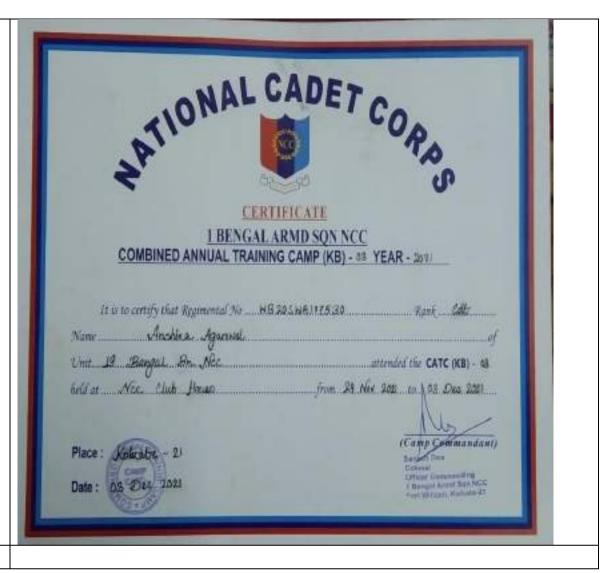

| EVENT NO:                                              | 01                                                              |
|--------------------------------------------------------|-----------------------------------------------------------------|
| NAME OF THE SCHEME:                                    |                                                                 |
| NAME OF THE EVENT:                                     | CATC 4                                                          |
| OBJECTIVES: 19 B BN NCC Organized CATC 4 AT Club House |                                                                 |
|                                                        | 18th June to 27 <sup>th</sup> June 2018. Our 13 cdts attend the |
|                                                        | camp                                                            |
| DATE AND DURATION:                                     | 18.06.2018 TO 27.06.2018                                        |
| UPLOADING DATES:                                       |                                                                 |
| LEVEL OF EVENT:                                        | KOL B                                                           |
| NAME OF THE                                            | 13                                                              |
| PARTICIPANT:                                           | 1. SGT ANYESHA DEY                                              |
|                                                        | 2. CPL DAMAYANTI JANA                                           |
|                                                        | 3. CDT ANJALI DAS                                               |
|                                                        | 4. CDT PAMELA MALLICK                                           |
|                                                        | 5. CDT DURBA DAS                                                |
|                                                        | 6. CDT SABNAM KHATOON                                           |
|                                                        | 7. CDT MUSKAN PARVEEN                                           |
|                                                        | 8. CDT RUPA SHAW                                                |
|                                                        | 9. CDT SANGITA PURKAIT                                          |
|                                                        | 10.CDT DEBOPRIYA GHOSHAL                                        |
|                                                        | 11.CDT MOUSUMI DAS                                              |
|                                                        | 12.CDT MOUMITA SAHA                                             |
|                                                        | 13.CDT LAXMI MAHALI                                             |
| <b>EVENT NOTICE:</b>                                   |                                                                 |
| <b>EVENT PICTURE:</b>                                  |                                                                 |
| CERTIFICATE:                                           | W.C.                                                            |
|                                                        | 19 Bengal Battalion NCC                                         |
|                                                        | 15 strigur striumen 2.00                                        |
|                                                        |                                                                 |
|                                                        |                                                                 |
|                                                        | Ni-regards                                                      |
|                                                        | Certificate                                                     |
|                                                        | Corney of the Dogumented No. Mayor (c 12 Goods 1979 Break Sept  |
|                                                        | name Dereptiya Giesal 4                                         |
|                                                        | (Cours) _ 19 Dangal Bon Sec accounted the                       |
|                                                        | 1 - 16 . 4                                                      |
|                                                        | TA SHOUN COM                                                    |
|                                                        | Camp Communitari                                                |
|                                                        | AAIGO                                                           |