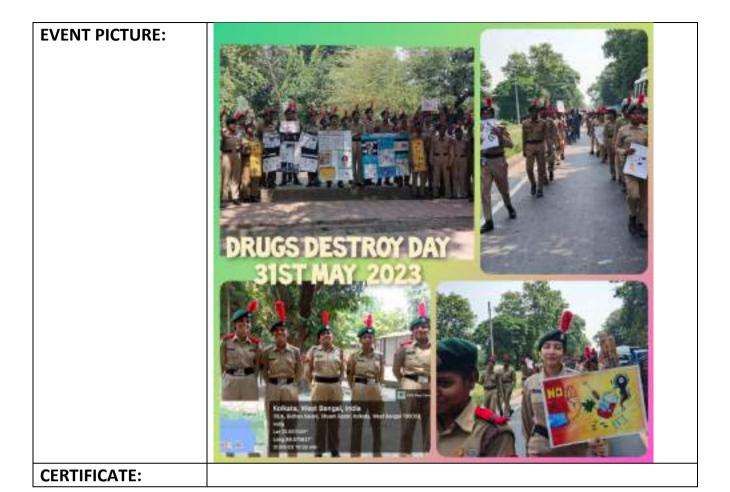

and fellow ones. The program was           |
|                         | ORG BY 1 B ARTY BTY.                                            |
| LEVEL OF EVENT:         | KOL B                                                           |
| NAME OF THE             | 05                                                              |
| PARTICIPANT:            | 1.WB21SWA107502 JUO TUSHI SHARMA                                |
|                         | 2. WB21SWA107503 JUO AMANPREET KAUR                             |
|                         | 3. WB21SWA107515 CSM SUBARNA SHEET                              |
|                         | 4. WB21SWA107519 SGT NILU JAISWARA                              |
|                         | 5. WB21SWA107521LCPL SWETA KM MAHATO                            |





| EVENT NO:               | 54                                                         |
|-------------------------|------------------------------------------------------------|
| NAME OF THE             | PUNEET SAGAR ABHIYAN                                       |
| SCHEME:                 |                                                            |
| NAME OF THE             | POSTER COMPETITION & SEMINAR ON THE OCCASION OF            |
| EVENT:                  | WORLD ENVIRONMENT DAY                                      |
| OBJECTIVES:             |                                                            |
| DATE AND                | 02.06.2023                                                 |
| DURATION:               |