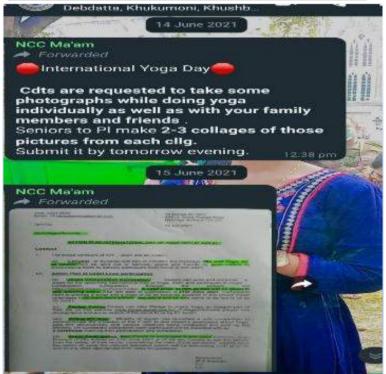

SMITA PAUL
- 14. WBS18SWA 107530 SGT ROSHNEE ROY
- 15. WBS18SWA 107538 JUO RITU KUMARI OJHA
- 16. WBS18SWA 107544 CDT DEBDUTTA SEN
- 17. WBS18SWA 107545 CDT SAPANA SHARMA
- 18. WB19SWA 107502 CDT DEBIKA DEBNATH
- 19. WB19SWA 107503 CDT PINKI KUMARI PANDIT
- 20. WB19SWA 107505 CDT TANIYA CHAKRABORTY
- 21. WB19SWA 107506 CDT SAYANTIKA GHOSH
- 22. WB19SWA 107508 CDT SAHEEN PARVEEN
- 23. WB19SWA 107509 CDT ANTARA DAS
- 24. WB19SWA 107512 CDT SOUMITA CHATTERJEE
- 25. WB19SWA 107513 CDT ARPITA GHOSH
- 26. WB19SWA 107517 CDT JAYA ROY
- 27. WB19SWA 107518 CDT PUJA DAS
- 28. WB19SWA 107519 CDT ARPITA JANA

- 29. WB19SWA 107520 CDT PAPIYA MISTRI
- 30. WB19SWA 107522 CDT PAYEL PODDER
- 31. WB19SWA 107523 CDT TANNU SINGH
- 32. WB19SWA 107524 CDT DIPANSHI TIWARI
- 33. WBS17SWA 107376 SGT ANJALI DAS













NAME OF THE SCHEME: EXPA REGISTRATION

NAME OF THE EVENT: WEBINAR

**OBJECTIVES OF THE EVENT-** How to join the Defense force.

DATE AND DURATION: 28.06.2020 BRIEF DESCRIPTION OF THE EVENT:

**On 28<sup>th</sup> June** 2020, 18 cadets of MKC registered for the online webinar by EXPA the purpose of the webinar was to guide cadets how to join defense force. It was a national level webinar. And organizer was DG NCC. Defense officers were their in the webinar who define the various process of joining to the Defense Force.

**LEVEL OF THE EVENT: NATIONAL, DG NCC** 

#### NAME OF THE PARTICIPANT:

- WBS17SWA 107393 CPL PRIYANKA ROY
- 2. WBS18SWA 107508 JUO MUSKAN BHAGAT
- 3. WBS18SWA 107514 SGT MOUMITA SINGH
- 4. WBS18SWA 107518 SUO SNEHA DAS
- 5. WBS18SWA 107524 CDT KIRAN SHARMA
- 6.