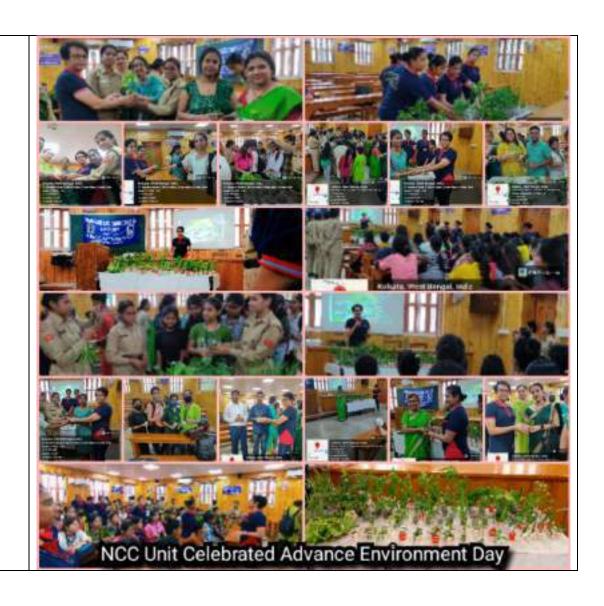

red:

- With the Pandemic situation continuing, institutional closure created problems for mobilizing cadets for various programmes conducted by the unit.
- Limited availability of transport between July and December 2021(pandemic period) made logistics a major issue as cadets found it difficult to travel to programme venues.
- Inadequacy of funds disbursed for programmes makes it difficult for the unit to provide certain amenities such as tiffin during programmes. The college covers the deficit but there is a continuing fund-crunch.

In view of these hurdles, the resources required includes;

- Adequate and regular disbursement of funds to meet necessary expenditure.
- Extension of infrastructure and building space to conduct programmes on a larger scale.

#### 6. Notes (Optional)



















# (19 BENGAL BATTALION NCC)



YUVASHAKTI -- 74TH ARMY DAY



## Tweet



NCC DTE WEST BENGAL & SIKKIM and 9 others

16:11 · 23 Jan 22 from Kolkata, India · Twitter for Android

42 Retweets 2 Quote Tweets 75 Likes

































#### Provide web link to:

- Best practices in the Institutional web site
- Any other relevant information

### 7.2.2 1. TITLE OF THE PRACTICE

NATIONAL SERVICE SCHEME (NSS)

2.. **OBJECTIVES** OF THE **PRACTICE** To responsibility community develop a sense of towards civic and social To Develop inter-personal communication skills To Analyse the problems/ needs of the community and offering solutions thus developing problempractical solving skills in situations share delegate responsibility duties collective living To and for To inspir