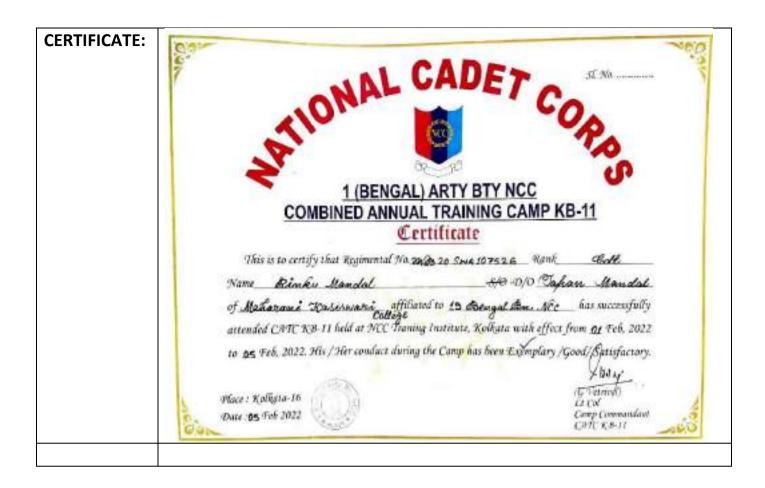

| V-B199DA107011                     | COT      | FARID HASAN<br>SHIVAM KUMAR PANDEY |                |  |
|                  |      | 10:                          | WW189DA167127                      | T CHO'S  | PRINCE SARKAR                      |                |  |
|                  |      | 19                           | VeB 1953VA 197502                  | BGIT     | ARFITA JANA                        |                |  |
|                  |      | 19                           | VVIII 1909VA 107524                | COT      | DIPANSHI TIWARI                    |                |  |
|                  | 6    |                              | MB186WA107618                      | 1001     | Col Officer Con                    | rmanding       |  |

## EVENT PICTURE:





| EVENT NO:      | 50                                                                                |
|----------------|-----------------------------------------------------------------------------------|
| NAME OF        |                                                                                   |
| THE SCHEME:    |                                                                                   |
| NAME OF        | ANO VISIT AT CATC KB 11                                                           |
| THE EVENT:     |                                                                                   |
| OBJECTIVES:    | 1B Arty organized a CATC-11 camp on 8 <sup>th</sup> February 2022 at NCC Training |
|                | institute 23 cadets of SW/ coy -3 were taking in the camp.