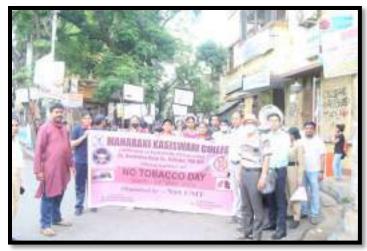

| <b>EVENT NO:</b>        | 07                                     |
|-------------------------|----------------------------------------|
| NAME OF THE SCHEME:     |                                        |
| NAME OF THE EVENT:      | INTERNATIONAL LITERACY DAY             |
| OBJECTIVES:             | AN AWARNESS RALLY, ORG BY MKC NCC, 3KM |
| DATE AND DURATION:      | 8.09.2018                              |
| <b>UPLOADING DATES:</b> |                                        |
| LEVEL OF EVENT:         | COLLEGE                                |
| NAME OF THE             | 13                                     |
| PARTICIPANT:            | 1. SGT ANYESHA DEY                     |
|                         | 2. CPL JUHI THAKUR                     |
|                         | 3. CPL ANJALI DAS                      |
|                         | 4. CDT MANISHA SHARMA                  |
|                         | 5. CDT MAMTA JANGID                    |
|                         | 6. CDT OLIVIA PAUL                     |
|                         | 7. CDT SANGITA PURKAIT                 |
|                         | 8. CDT DEVOPRIYA GHOSHAL               |
|                         | 9. CDT LAXCMI MAHALI                   |
|                         | 10.CDT RUPA SHAW                       |
|                         | 11.CDT SUMONA DEY                      |
|                         | 12.CDT MOUSUMI DAS                     |
|                         | 13.CPL DAMAYANTI JANA                  |
| <b>EVENT NOTICE:</b>    |                                        |
| EVENT PICTURE:          |                                        |