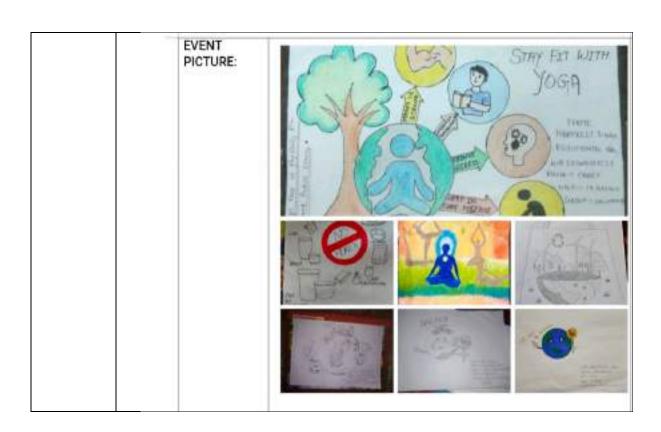

given the responsibility to make poster on the topic 'say no to plastic' and 'Yoga' Kolorganised the programme. The purpose of the programme was to make cadets aware of the harmful result of the wide spread use of plastic which ultimately make our environment polluted. At the same time help cadets to understand the horyoga can keep us healthy mentally and physically. |
|                  | 14.12.2021                                                                                                                                                                                                                                                                                                                                                                                                          |









Geo tagged photos / videos of the facilities
 Any other relevant documents
 (Note: Data template is not applicable to this metric)

## 7.1.6 Quality audits on environment and energy are regularly undertaken by the institution

QnM

7.1.6.1. The institutional environment and energy initiatives are confirmed through the following

- 1.Green audit
- 2. Energy audit
- 3. Environment audit
- 4.Clean and green campus recognitions/awards
- 5. Beyond the campus environmental promotional activities

#### **Options:**

- A. Any 4 or all of the above
- B. Any 3 of the above
- C. Any 2 of the above
- D. Any 1of the above ✓
- E. None of the above

Upload: Teachers took the initiative to plant the saplings beyond the campus.











- Reports on environment and energy audits submitted by the