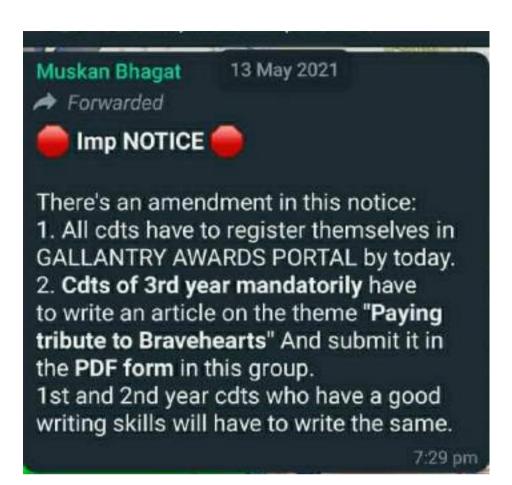

## NOTICE

The NCC Unit of Maharani Kasiswari College (SW/COY-3, 19 Bengal Battalion NCC, MKC) is going to organise a programme on Beti Bachao Beti Padhao' on 28th September 2018 in room no. 8 from 8 A.M. onwards.

Looking forward for your active

Convenor Huskla Sonkon SHUKLA SARKAR

participation.

2000 IP