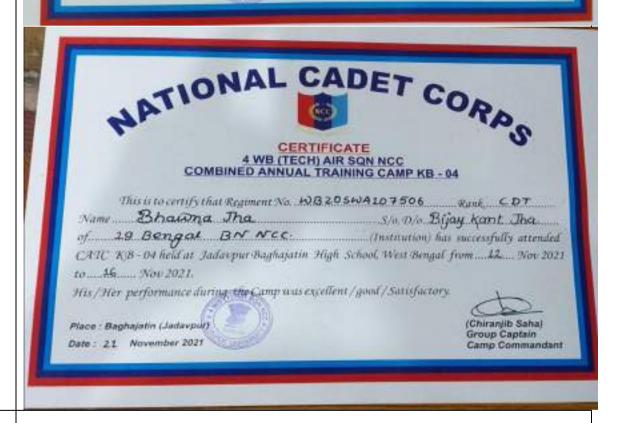

| EVENT NO:                                              | 01                                                              |
|--------------------------------------------------------|-----------------------------------------------------------------|
| NAME OF THE SCHEME:                                    |                                                                 |
| NAME OF THE EVENT:                                     | CATC 4                                                          |
| OBJECTIVES: 19 B BN NCC Organized CATC 4 AT Club House |                                                                 |
|                                                        | 18th June to 27 <sup>th</sup> June 2018. Our 13 cdts attend the |
|                                                        | camp                                                            |
| DATE AND DURATION:                                     | 18.06.2018 TO 27.06.2018                                        |
| UPLOADING DATES:                                       |                                                                 |
| LEVEL OF EVENT:                                        | KOL B                                                           |
| NAME OF THE                                            | 13                                                              |
| PARTICIPANT:                                           | 1. SGT ANYESHA DEY                                              |
|                                                        | 2. CPL DAMAYANTI JANA                                           |
|                                                        | 3. CDT ANJALI DAS                                               |
|                                                        | 4. CDT PAMELA MALLICK                                           |
|                                                        | 5. CDT DURBA DAS                                                |
|                                                        | 6. CDT SABNAM KHATOON                                           |
|                                                        | 7. CDT MUSKAN PARVEEN                                           |
|                                                        | 8. CDT RUPA SHAW                                                |
|                                                        | 9. CDT SANGITA PURKAIT                                          |
|                                                        | 10.CDT DEBOPRIYA GHOSHAL                                        |
|                                                        | 11.CDT MOUSUMI DAS                                              |
|                                                        | 12.CDT MOUMITA SAHA                                             |
|                                                        | 13.CDT LAXMI MAHALI                                             |
| <b>EVENT NOTICE:</b>                                   |                                                                 |
| <b>EVENT PICTURE:</b>                                  |                                                                 |
| CERTIFICATE:                                           | W.C.                                                            |
|                                                        | 19 Bengal Battalion NCC                                         |
|                                                        | 15 strigur striumen 2.00                                        |
|                                                        |                                                                 |
|                                                        |                                                                 |
|                                                        | Ni-regards                                                      |
|                                                        | Certificate                                                     |
|                                                        | Corney of the Dogumented No. Mayor (c 12 Goods 1979 Break Sept  |
|                                                        | name Dereptiya Giesal 4                                         |
|                                                        | (Cours) _ 19 Dangal Bon Sec accounted the                       |
|                                                        | 1 - 16 . 4                                                      |
|                                                        | TA SHOUN COM                                                    |
|                                                        | Camp Communitari                                                |
|                                                        | AAIGO                                                           |