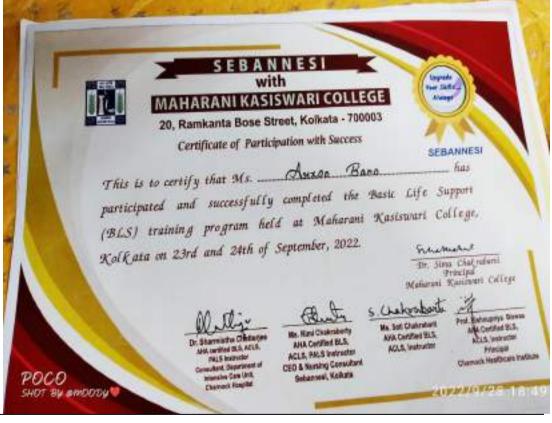

|  |
|                    | 8. WB20SWA 107553 SGT PRATIMA GUPTA                                |  |  |
|                    | 9. WB21SWA 107504 CDT SNEHA GHOSH                                  |  |  |
|                    | 10.WB21SWA 107505 CDT ESHIKA ROY                                   |  |  |
|                    | 11.WB21SWA 107506 CDT PURNIMA GOUR                                 |  |  |
|                    | 12.WB21SWA 107507 CDT RACHAITA SAHA                                |  |  |
|                    | 13.WB21SWA 107513 CDT MUSKAN SINGH                                 |  |  |
|                    | 14.WB21SWA 107515 CDT SUBARNA SHEET                                |  |  |



# EVENT PICTURE:



DE EDITACIONAL COLLEGE MANUFACION EXPENSION COLLEGE MANUFACION EXPENSION COLLEGE





| EVENT NO:         | 15                                                                                             |  |  |
|-------------------|------------------------------------------------------------------------------------------------|--|--|
|                   | 15                                                                                             |  |  |
| NAME OF THE       |                                                                                                |  |  |
| SCHEME:           |                                                                                                |  |  |
| NAME OF THE       | CATC KB 3                                                                                      |  |  |
| EVENT:            |