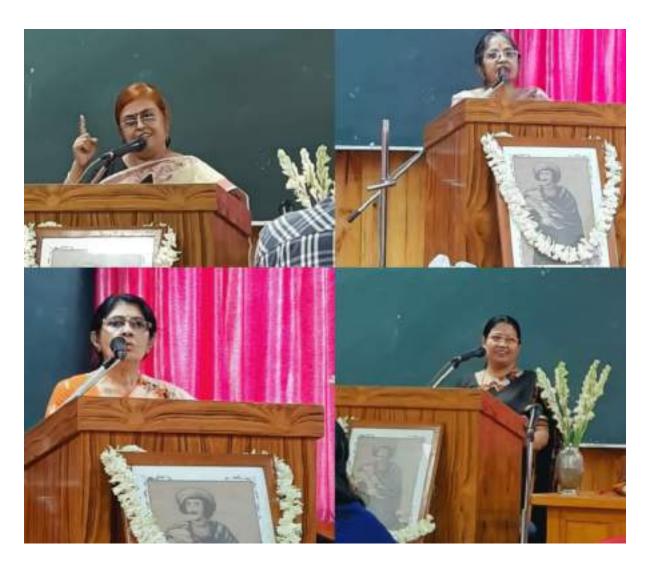

Cò

| <b>EVENT NO:</b> | 08                                                 |
|------------------|----------------------------------------------------|
| NAME OF THE      | BETI BACHAO BETI PADAO YOJNA                       |
| SCHEME:          |                                                    |
| NAME OF THE      | BETI BACHAO BETI PARAO                             |
| EVENT:           |                                                    |
| OBJECTIVES:      | 10 CDTS OF different coy, SM, TRG, PI              |
| DATE AND         | 28.09.2018                                         |
| DURATION:        |                                                    |
| UPLOADING        |                                                    |
| DATES:           |                                                    |
| LEVEL OF         | BATTALION                                          |
| EVENT:           |                                                    |
| NAME OF THE      | 28                                                 |
| PARTICIPANT:     | ANCHORING                                          |
|                  | CTO SHUKLA SARKAR                                  |
|                  | WELCOME NOTE                                       |
|                  | DR. SIMA CHAKRABORTY(PRINCIPAL)                    |
|                  | RECITATION                                         |
|                  | PROF MANDIRA GHOSH                                 |
|                  | MAITREYEE MAJUMDER (student)                       |
|                  | SPEECH ON FEMALE FOETICIDE                         |
|                  | PROF SURYATAPA DAS                                 |
|                  | DANCE DRAMA                                        |
|                  | MADHUMITA PAUL (CHOREOGRAPHER)     JUO ANYESHA DEY |
|                  | 3. CDT SREYA DAS                                   |
|                  | 4. CPL JUHI THAKUR                                 |
|                  | 5. LCPL SURUCHI MISHRA                             |
|                  | 6. SGT PRIYANKA ROY                                |
|                  | 7. JUO MADHU GUPTA                                 |
|                  | 8. CDT MOUSUMI DAS                                 |
|                  | 9. CDT MOUMITA SAHA                                |
|                  | 10.CDT PUJA HAZRA                                  |
|                  | 11.CDT DOYEL PAUL                                  |
|                  | 12.CDT ANKITA CHAKRABORTY                          |
|                  | 13. KRISHNA BAIDYA(GUEST)                          |
|                  | SONG                                               |
|                  | 1. SGT ANJALI DAS                                  |
|                  | 2. CDT SUMONA DEY                                  |