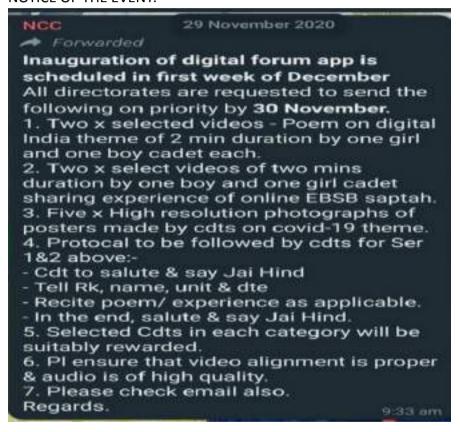

RATNA DAS
- 69. WB20SWA 107536 CDT ANTARA NAYAK
- 70. WB20SWA 107537 CDT SANGITA SAHA CHOWDHURY
- 71. WB20SWA 107538 CDT TANIYA BAR
- 72. WB20SWA 107539 CDT NISHA KUMARI SHAW
- 73. WB20SWA 107540 CDT MANISHA KUMARI SHAW
- 74. WB20SWA 107541 CDT SHABA SALIM
- 75. WB20SWA 107542 CDT ANJALI KUMARI ROY
- 76. WB20SWA 107543 CDT ROSHANI SHAW

- 77. WB20SWA 107544 CDT NEHA KUMARI SINGH
- 78. WB20SWA 107545 CDT MOUMITA KANSARI
- 79. WB20SWA 107546 CDT KAINAT AKHTER
- 80. WB20SWA 107547 CDT ANANYAGHOSH
- 81. WB20SWA 107548 CDT PIULI SEN
- 82. WB20SWA 107549 CDT RUPA ROY
- 83. WB20SWA 107550 CDT MADHUPARNA DUTTA
- 84. WB20SWA 107551 CDT ANUSHKA CHAKRABORTY
- 85. WB20SWA 107552 CDTNYRITA GUPTA
- 86. WB20SWA 107553 CDT PRATIMA GUPTA
- 87. WBS17SWA107580 SGT DAMAYENTI JANA

#### NOTICE OF THE EVENT:



NAME OF THE EVENT: VISIT TO THE NAVAL WARSHIP AT KHIDIRPUR

**OBJECTIVE OF THE EVENT:** 

DATE AND DURATION:18.03.2021 BRIEF DESCRIPTION OF THE EVENT:

In 1884, Kidderpore was selected as the site for the wet docks of the Port of Kolkata, and it was ready in 1892. King George (later renamed Netaji Subhas) Dock was added in 1928. Haldia Dock System is part of Kolkata port. Kolkata port was the premier port of India till the early 1950s.

The INS Khukri, the lead ship of the Khukri-class of corvettes, and the landing ship INS Airawat of the Indian Navy will be on display at the Kidderpore Dock as part of Navy Day celebrations. Our NCC unit of Maharani Kasiswari College has conducted an event of visiting naval warship at kidderpore on 18<sup>th</sup> March 2021. Five cadets of NCC have visi