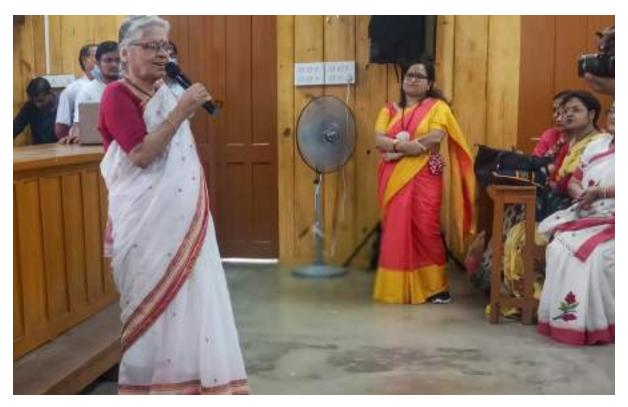

Cò

| <b>EVENT NO:</b> | 08                                                 |
|------------------|----------------------------------------------------|
| NAME OF THE      | BETI BACHAO BETI PADAO YOJNA                       |
| SCHEME:          |                                                    |
| NAME OF THE      | BETI BACHAO BETI PARAO                             |
| EVENT:           |                                                    |
| OBJECTIVES:      | 10 CDTS OF different coy, SM, TRG, PI              |
| DATE AND         | 28.09.2018                                         |
| DURATION:        |                                                    |
| UPLOADING        |                                                    |
| DATES:           |                                                    |
| LEVEL OF         | BATTALION                                          |
| EVENT:           |                                                    |
| NAME OF THE      | 28                                                 |
| PARTICIPANT:     | ANCHORING                                          |
|                  | CTO SHUKLA SARKAR                                  |
|                  | WELCOME NOTE                                       |
|                  | DR. SIMA CHAKRABORTY(PRINCIPAL)                    |
|                  | RECITATION                                         |
|                  | PROF MANDIRA GHOSH                                 |
|                  | MAITREYEE MAJUMDER (student)                       |
|                  | SPEECH ON FEMALE FOETICIDE                         |
|                  | PROF SURYATAPA DAS                                 |
|                  | DANCE DRAMA                                        |
|                  | MADHUMITA PAUL (CHOREOGRAPHER)     JUO ANYESHA DEY |
|                  | 3. CDT SREYA DAS                                   |
|                  | 4. CPL JUHI THAKUR                                 |
|                  | 5. LCPL SURUCHI MISHRA                             |
|                  | 6. SGT PRIYANKA ROY                                |
|                  | 7. JUO MADHU GUPTA                                 |
|                  | 8. CDT MOUSUMI DAS                                 |
|                  | 9. CDT MOUMITA SAHA                                |
|                  | 10.CDT PUJA HAZRA                                  |
|                  | 11.CDT DOYEL PAUL                                  |
|                  | 12.CDT ANKITA CHAKRABORTY                          |
|                  | 13. KRISHNA BAIDYA(GUEST)                          |
|                  | SONG                                               |
|                  | 1. SGT ANJALI DAS                                  |
|                  | 2. CDT SUMONA DEY                                  |