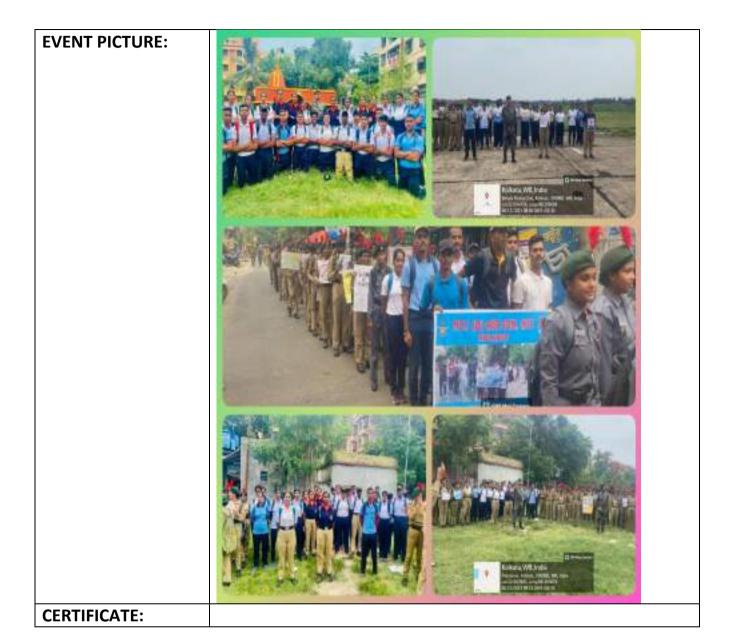

| <b>EVENT NO:</b>        | 07                                     |
|-------------------------|----------------------------------------|
| NAME OF THE SCHEME:     |                                        |
| NAME OF THE EVENT:      | INTERNATIONAL LITERACY DAY             |
| OBJECTIVES:             | AN AWARNESS RALLY, ORG BY MKC NCC, 3KM |
| DATE AND DURATION:      | 8.09.2018                              |
| <b>UPLOADING DATES:</b> |                                        |
| LEVEL OF EVENT:         | COLLEGE                                |
| NAME OF THE             | 13                                     |
| PARTICIPANT:            | 1. SGT ANYESHA DEY                     |
|                         | 2. CPL JUHI THAKUR                     |
|                         | 3. CPL ANJALI DAS                      |
|                         | 4. CDT MANISHA SHARMA                  |
|                         | 5. CDT MAMTA JANGID                    |
|                         | 6. CDT OLIVIA PAUL                     |
|                         | 7. CDT SANGITA PURKAIT                 |
|                         | 8. CDT DEVOPRIYA GHOSHAL               |
|                         | 9. CDT LAXCMI MAHALI                   |
|                         | 10.CDT RUPA SHAW                       |
|                         | 11.CDT SUMONA DEY                      |
|                         | 12.CDT MOUSUMI DAS                     |
|                         | 13.CPL DAMAYANTI JANA                  |
| <b>EVENT NOTICE:</b>    |                                        |
| EVENT PICTURE:          |                                        |