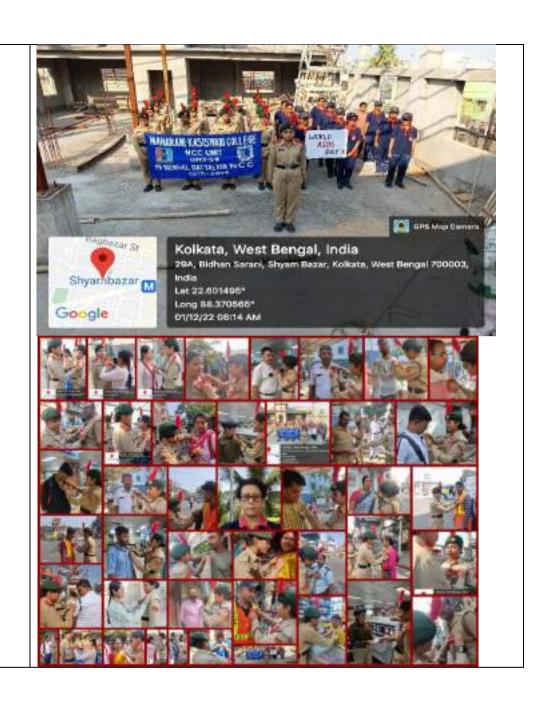

UCHANDRA DUTTA                          |  |  |
|                         | 22.WB21SWA 107515 CDT SUBARNA SHEET                            |  |  |
|                         | 23.WB21SWA 107516 CDT SONAL SHARMA                             |  |  |

24.WB21SWA 107519 CDT **NILU JAISWARA** 25.WB21SWA 107520 CDT **PRITY SHAW** 26.WB2022SWA115002 CDT KHUSBU SONKAR 27.WB2022SWA115006 CDT **ESHA HAZRA** 28.WB2022SWA115007 CDT **SHREYA KAR** 29.WB2022SWA115008 CDT SUVASRI MAHAPATRA 30.WB2022SWA115010 CDT **MONIKA DEY** 31.WB2022SWA115013 CDT **SNEHA SUR** 32.WB2022SWA115016 CDT SIMRAN LOHAR 33.WB2022SWA115020 CDT SHREYA PRAMANIK 34.WB2022SWA115021 CDT MANORMA RAJAK 35.WB2022SWA115027 CDT MONISHA LAHA 36.WB2022SWA115029 CDT SWATI PANDIT 37.WB2022SWA115035 CDT SAMARPITA ROY

### **EVENT NOTICE:**







| EVENT NO:            | 24                                                               |  |  |
|----------------------|------------------------------------------------------------------|--|--|
| NAME OF THE          |                                                                  |  |  |
| SCHEME:              |                                                                  |  |  |
| NAME OF THE          | ADG VISIT AT CLUB HOUSE                                          |  |  |
| EVENT:               |                                                                  |  |  |
| <b>OBJECTIVES:</b>   | DISPLAYED SOLID WASTE MATERIALS CRAFT (SELECTION FOR             |  |  |
|                      | RDC)                                                             |  |  |
| DATE AND