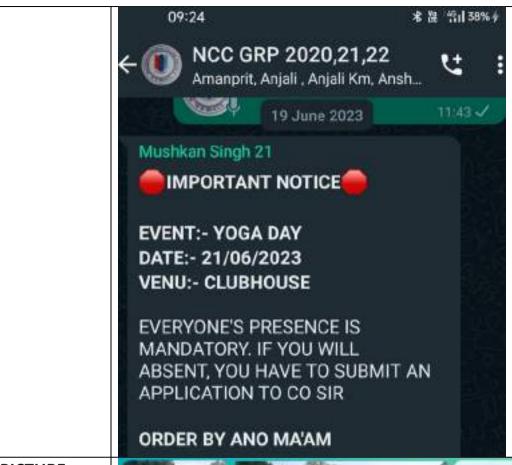

### NCC ACTIVITIES 2018 -2019

| SL. | CAMPS/ACTIVITIES/ACHIMENTS    | DATE                                         | NO OF PERTICIPANTS | ORGANISED BY             |
|-----|-------------------------------|----------------------------------------------|--------------------|--------------------------|
| NO. | CAMPS/ACTIVITIES/ACHIMENTS    | DATE                                         | NO OF PERTICIPANTS | ORGANISED BY             |
| 1   | CATC 4                        | 18 <sup>TH</sup> JUN TO 27 <sup>TH</sup> JUN | 13                 | 19 B BN NCC              |
| 1   | CATC 4                        | 2018                                         | 15                 | 19 D DIN INCC            |
| 2   | IGC SHOOTING CAMP ASANSOL     | 27 <sup>TH</sup> JUN TO 6 <sup>TH</sup> JUL  | 2                  | 10 B BN NCC              |
| 3   | INDEPENDENCE DAY CELEBRETION  | 15 <sup>TH</sup> AUG                         | 20                 | MKC NCC                  |
| 4   | CATC -08                      | 16 <sup>TH</sup> AUG 26 <sup>TH</sup> AUG    | 4                  |                          |
|     | IBC                           | 1 <sup>ST</sup> AUG TO 25 <sup>TH</sup> AUG  | 7                  | 21 B BN NCC<br>KOL B     |
| 5   |                               | 4 <sup>TH</sup> SEP TO 13 <sup>TH</sup> SEP  | •                  |                          |
| 6   | IBC/CATC-9 UTTARPARA          |                                              | 3                  | 21 B BN NCC              |
| 7   | INTERNATIONAL LITERACY DAY    | 8 <sup>TH</sup> SEP                          | 13                 | MKC NCC                  |
| 8   | BETI BACHAO BETI PARAO        | 28 <sup>TH</sup> SEP                         | 28                 | MKC NCC                  |
| 9   | TRAKKING NAMCHI               | 10 <sup>TH</sup> NOV TO 19 <sup>TH</sup> NOV | 1                  | DARJEELING &             |
|     |                               | TH RD                                        |                    | SIKKIM GP HQ             |
| 10  | ROCK CLIMBING GWALIOR         | 14 <sup>TH</sup> NOV TO 23 <sup>RD</sup> NOV | 1                  | 3 MP GIRLS BN NCC        |
| 11  | INTRIGRATION DAY CELEBBRETION | 19 <sup>TH</sup> NOV                         | 7                  | 21 B BN NCC              |
| 12  | TRAKKING NAMCHI               | 20 <sup>TH</sup> NOV TO 29 <sup>TH</sup> NOV | CTO SHUKLA         | DARJEELING &             |
|     |                               |                                              | SARKAR+ 40         | SIKKIM GP HQ             |
| 13  | CATC -15                      | 20 <sup>TH</sup> NOV TO 29 <sup>TH</sup> NOV | 15                 | 19 B BN NCC              |
|     |                               | 2018                                         |                    |                          |
| 14  | NCC DAY CELEBRATION           | 25 <sup>TH</sup> NOV 2018                    | 6                  | WB & SIKKIM DTE          |
| 15  | WORLD AIDS DAY (A SEMINAR)    | 1 <sup>ST</sup> DEC                          | 26                 | 31 B BN NCC&             |
|     |                               |                                              |                    | 1 ARTY                   |
| 16  | NIC NAMCHI EBSB II            | 3 <sup>RD</sup> DEC TO 13 <sup>TH</sup> DEC  | 2                  | 16 B BN NCC              |
| 17  | BAGH BAZAR MELA (GUARD        | 25 <sup>TH</sup> DEC TO 2018 1 <sup>ST</sup> | 35                 | 7 NO WORD                |
|     | CONTINUE 8 DAYS)              | JAN 2019                                     |                    |                          |
| 18  | OPEN DEFECTION FREE AWARNESS  | 4 <sup>TH</sup> JAN 2019                     | 35                 | 19 B BN NCC              |
|     | RALLY (TOILET FIRST, TEMPLE   |                                              |                    |                          |
|     | LATTER)                       |                                              |                    |                          |
| 19  | LRDC -I                       | 29 <sup>TH</sup> DEC 2018 TO 7 <sup>TH</sup> | 3                  | 3 <sup>RD</sup> B BN NCC |
|     |                               | JAN 2019                                     |                    |                          |
| 20  | LRDC- II                      | 9 <sup>TH</sup> JAN TO 18 <sup>TH</sup> JAN  | 1                  | 2 B BN NCC               |
| 21  | CATC -19                      | 9TH JAN TO 18TH JAN                          | 5                  | 2 B BN NCC               |
| 22  | PRCN COURSE                   | 15.01.2019 TO                                | CTO SHUKLA SARKAR  | OTA GOWLIOR              |
|     |                               | 15.01.2019                                   |                    |                          |
| 23  | LRDC -III                     | 19 <sup>TH</sup> JAN TO 27 <sup>TH</sup> JAN | 1                  | 2 B BN NCC               |
| 24  | CATC – 20                     | 19TH JAN TO 27TH JAN                         | 2                  | 2 B BN NCC               |
| 25  | B CERT EXAM                   | 9 <sup>TH</sup> MARCH 2019                   | 21                 | KOL B                    |
| 26  | SEMMINER ON SAVE WATER        | 24 <sup>TH</sup> MARCH                       | 12                 | KOL B                    |
| 27  | EARTH DAY                     | 22 <sup>ND</sup> APRIL                       | 4                  | KOL B                    |
| ۷1  | LANTIDAT                      | ZZ APNIL                                     | 4                  | NUL D                    |

| EVENT NO:                                              | 01                                                              |
|--------------------------------------------------------|-----------------------------------------------------------------|
| NAME OF THE SCHEME:                                    |                                                                 |
| NAME OF THE EVENT:                                     | CATC 4                                                          |
| OBJECTIVES: 19 B BN NCC Organized CATC 4 AT Club House |                                                                 |
|                                                        | 18th June to 27 <sup>th</sup> June 2018. Our 13 cdts attend the |
|                                                        | camp                                                            |
| DATE AND DURATION:                                     | 18.06.2018 TO 27.06.2018                                        |
| UPLOADING DATES:                                       |                                                                 |
| LEVEL OF EVENT:                                        | KOL B                                                           |
| NAME OF THE                                            | 13                                                              |
| PARTICIPANT:                                           | 1. SGT ANYESHA DEY                                              |
|                                                        | 2. CPL DAMAYANTI JANA                                           |
|                                                        | 3. CDT ANJALI DAS                                               |
|                                                        | 4. CDT PAMELA MALLICK                                           |
|                                                        | 5. CDT DURBA DAS                                                |
|                                                        | 6. CDT SABNAM KHATOON                                           |
|                                                        | 7. CDT MUSKAN PARVEEN                                           |
|                                                        | 8. CDT RUPA SHAW                                                |
|                                                        | 9. CDT SANGITA PURKAIT                                          |
|                                                        | 10.CDT DEBOPRIYA GHOSHAL                                        |
|                                                        | 11.CDT MOUSUMI DAS                                              |
|                                                        | 12.CDT MOUMITA SAHA                                             |
|                                                        | 13.CDT LAXMI MAHALI                                             |
| <b>EVENT NOTICE:</b>                                   |                                                                 |
| <b>EVENT PICTURE:</b>                                  |                                                                 |
| CERTIFICATE:                                           | W.C.                                                            |
|                                                        | 19 Bengal Battalion NCC                                         |
|                                                        | 15 strigur striumen 2.00                                        |
|                                                        |                                                                 |
|                                                        |                                                                 |
|                                                        | Ni-regards                                                      |
|                                                        | Certificate                                                     |
|                                                        | Corney of the Dogumented No. Mayor (c 12 Goods 1979 Break Sept  |
|                                                        | name Dereptiya Giesal 4                                         |
|                                                        | (Cours) _ 19 Dangal Bon Sec accounted the                       |
|                                                        | 1 - 16 . 4                                                      |
|                                                        | TA SHOUN COM                                                    |
|                                                        | Camp Communitari                                                |
|                                                        | AAIGO                                                           |

| EVENT NO:             | 02                                                                                                                                                                              |  |
|-----------------------|---------------------------------------------------------------------------------------------------------------------------------------------------------------------------------|--|
| NAME OF THE SCHEME:   |                                                                                                                                                                                 |  |
| NAME OF THE EVENT:    | IGC SHOOTING CAMP ASANSOL                                                                                                                                                       |  |
| OBJECTIVES:           | Inter Group Shooting Competition camp was held                                                                                                                                  |  |
|                       | from 27.06.2018 to 06.06.2018 at Assansol.                                                                                                                                      |  |
|                       | Organized by WB & Sikkim Dte 2 of our cadets was                                                                                                                                |  |
|                       | selected for the above mention IGC camp.                                                                                                                                        |  |
| DATE AND DURATION:    | 27.06.2018 TO 06.06.2018                                                                                                                                                        |  |
| UPLOADING DATES:      |                                                                                                                                                                                 |  |
| LEVEL OF EVENT:       | WB & SIKKIM                                                                                                                                                                     |  |
| NAME OF THE           | 2                                                                                                                                                                               |  |
| PARTICIPANT:          | 1. SGT ANYESHA DEY                                                                                                                                                              |  |
|                       | 2. CPL DAMAYANTI JANA                                                                                                                                                           |  |
| EVENT NOTICE:         |                                                                                                                                                                                 |  |
| <b>EVENT PICTURE:</b> |                                                                                                                                                                                 |  |
| CERTIFICATE:          | ************                                                                                                                                                                    |  |
|                       | ATIONAL CADET CORP.                                                                                                                                                             |  |
|                       | 40                                                                                                                                                                              |  |
|                       |                                                                                                                                                                                 |  |
|                       | 0' 4                                                                                                                                                                            |  |
|                       | 10 BENGAL BN NCC, ASANSOL                                                                                                                                                       |  |
|                       | Certificate                                                                                                                                                                     |  |
|                       | WB & SIKKIM DTE, IGC SHOOTING 2018.                                                                                                                                             |  |
|                       | This is to Certify that No. 11816211A1111349 Rank SAT                                                                                                                           |  |
|                       | Name ANYESHA DEV                                                                                                                                                                |  |
|                       | School/College, Participated in Inter Group Shooting Competition 2016                                                                                                           |  |
|                       | held at Asamson from 21 June to 06 July 2018                                                                                                                                    |  |
|                       | Name ANYE SHA DEV  School/College, Participated in Inter Group Shooting Competition 2018  held at Assassi from 23 3488 to 06 3005 2018  He/Shr Secured Position in completising |  |
|                       | Contribute Physics                                                                                                                                                              |  |
|                       | Constitution Constitution                                                                                                                                                       |  |

| EVENT NO:            | 03                                                       |
|----------------------|----------------------------------------------------------|
| NAME OF THE          |                                                          |
| SCHEME:              |                                                          |
| NAME OF THE          | INDEPENDENCE DAY CELEBRATION                             |
| EVENT:               |                                                          |
| OBJECTIVES:          | NCC Unit of Maharani Kasiswari College organized Flag    |
|                      | Hosting on 15th August. Saluting given by the cadets and |
|                      | college student, teaching and non-teaching staff were    |
|                      | present                                                  |
| DATE AND             | 15.08.2018                                               |
| DURATION:            |                                                          |
| UPLOADING            |                                                          |
| DATES:               |                                                          |
| LEVEL OF EVENT:      | COLLEGE                                                  |
| NAME OF THE          | 20                                                       |
| PARTICIPANT:         | 1. CDT SREYA DAS                                         |
|                      | 2. CPL DAMAYANTI JANA                                    |
|                      | 3. CDT SAYANTANI DUTTA                                   |
|                      | 4. SGT ANYESHA DEY                                       |
|                      | 5. CDT MADHU GUPTA                                       |
|                      | 6. CDT RUPALI SADHUKHAN                                  |
|                      | 7. CDT SAMPA PURKAIT                                     |
|                      | 8. CDT SURUCHI KUMARI MISHRA                             |
|                      | 9. CDT MEGHA GIRI                                        |
|                      | 10.CDT ANJALI DAS                                        |
|                      | 11.CDT PIYA MANDAL<br>12.CDT DURBA DAS                   |
|                      | 13.CDT SUMONA DEY                                        |
|                      | 14.CDT PRIYANKA ROY                                      |
|                      | 15.CDT LAXMI MAHALI                                      |
|                      | 16.CDT RUPA SHAW                                         |
|                      | 17.CDT MUSKAN PARVEEN                                    |
|                      | 18.CDT NISHA CHAUDHURI                                   |
|                      | 19.CDT SABNAM KHATOON                                    |
|                      | 20. CDT PRITI YADAV                                      |
| <b>EVENT NOTICE:</b> |                                                          |

| EVENT NO:             | 04                                                                                                                                                                             |
|-----------------------|--------------------------------------------------------------------------------------------------------------------------------------------------------------------------------|
| NAME OF THE SCHEME:   |                                                                                                                                                                                |
| NAME OF THE EVENT:    | CATC 8                                                                                                                                                                         |
| OBJECTIVES:           | 21 <sup>ST</sup> B BN NCC Organized CATC 8 at UTTARPARA                                                                                                                        |
|                       | DREEMLAND CHARCH BELL SCHOOL from16th Aug                                                                                                                                      |
|                       | 2018 to 26 <sup>th</sup> Aug 2018. Our 4 cdts attend the camp.                                                                                                                 |
| DATE AND DURATION:    | 16.08.2018 TO 26.08.2018                                                                                                                                                       |
| UPLOADING DATES:      |                                                                                                                                                                                |
| LEVEL OF EVENT:       | KOL B                                                                                                                                                                          |
| NAME OF THE           | 4                                                                                                                                                                              |
| PARTICIPANT:          | 1. CDT PIYA MANDAL                                                                                                                                                             |
|                       | 2. CDT SUMONA DEY                                                                                                                                                              |
|                       | 3. CDT MOUSUMI DAS                                                                                                                                                             |
|                       | 4. CDT PRIYANKA ROY                                                                                                                                                            |
| <b>EVENT NOTICE:</b>  |                                                                                                                                                                                |
| <b>EVENT PICTURE:</b> |                                                                                                                                                                                |
| CERTIFICATE:          | Place I Utanpara Date: 25 Aug 2018  Place: 25 Aug 2018 |

| EVENT NO:            | 05                          |
|----------------------|-----------------------------|
| NAME OF THE          |                             |
| SCHEME:              |                             |
| NAME OF THE          | INTER BATTALION COMPITITION |
| EVENT:               |                             |
| OBJECTIVES:          | 01.08.2018 TO 25 .08.2018   |
| DATE AND             |                             |
| DURATION:            |                             |
| UPLOADING            |                             |
| DATES:               |                             |
| LEVEL OF EVENT:      | KOL B                       |
| NAME OF THE          | 7                           |
| PARTICIPANT:         | 1. JUO ANYESHA DEY          |
|                      | 2. CDT MADHU GUPTA          |
|                      | 3. CDT PIYALI PORE          |
|                      | 4. CDT DURBA DAS            |
|                      | 5. CDT ANJALI DAS           |
|                      | 6. CDT SABNAM KHATOON       |
|                      | 7. CDT MOUMITA SAHA         |
| <b>EVENT NOTICE:</b> |                             |
| EVENT PICTURE:       |                             |
| CERTIFICATE:         |                             |

| EVENT NO:           | 06                                                                                                |
|---------------------|---------------------------------------------------------------------------------------------------|
| NAME OF THE SCHEME: |                                                                                                   |
| NAME OF THE EVENT:  | INTER BATTELION COMPETITION/CATC-9                                                                |
| OBJECTIVES:         | CATC-9 camp was organized by 21 B BN NCC. The                                                     |
|                     | CATC-9 was held at UTTARPARA DREAMLAND                                                            |
|                     | CHARCHBELL SCHOOL from 4th September to 13rd                                                      |
|                     | September 2018, 3 of our cdts attended the camp                                                   |
|                     | and successfully completed the same. IBC selection                                                |
|                     | was done in that camp.                                                                            |
| DATE AND DURATION:  | 4.09.2018 TO 13.09.2018                                                                           |
| UPLOADING DATES:    |                                                                                                   |
| LEVEL OF EVENT:     | KOL B                                                                                             |
| NAME OF THE         | 3                                                                                                 |
| PARTICIPANT:        | 1. CDT MADHU GUPTA                                                                                |
|                     | 2. CDT PIYALI POREY                                                                               |
|                     | 3. CDT SABNAM KHATOON                                                                             |
| EVENT NOTICE:       |                                                                                                   |
| EVENT PICTURE:      |                                                                                                   |
| CERTIFICATE:        | Place Ulturpus Base 13 Sep 2018  Place Ulturpus Base 13 Sep 2018  Place Ulturpus Base 13 Sep 2018 |