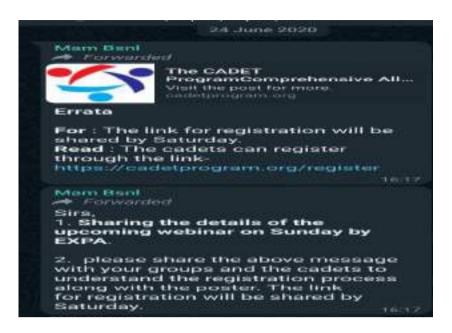

rocess of joining to the Defense Force.

**LEVEL OF THE EVENT: NATIONAL, DG NCC** 

#### NAME OF THE PARTICIPANT:

- WBS17SWA 107393 CPL PRIYANKA ROY
- 2. WBS18SWA 107508 JUO MUSKAN BHAGAT
- 3. WBS18SWA 107514 SGT MOUMITA SINGH
- 4. WBS18SWA 107518 SUO SNEHA DAS
- 5. WBS18SWA 107524 CDT KIRAN SHARMA
- 6. WBS18SWA 107528 SGT SUSMITA PAUL
- 7. WBS18SWA 107538 JUO RITU KUMARI OJHA
- 8. WBS18SWA 107545 CDT SAPANA SHARMA
- 9. WB19SWA 107501 CDT NISHA RAJAK
- 10. WB19SWA 107502 CDT DEBIKA DEBNATH
- 11. WB19SWA 107506 CDT SAYANTIKA GHOSH
- 12. WB19SWA 107507 CDT KAJAL KUMARI YADAV
- 13. WB19SWA 107509 CDT ANTARA DAS
- 14. WB19SWA 107513 CDT ARPITA GHOSH
- 15. WB19SWA 107517 CDT JAYA ROY
- 16. WB19SWA 107518 CDT PUJA DAS
- 17. WB19SWA 107519 CDT ARPITA JANA
- 18. WB19SWA 107520 CDT PAPIYA MISTRI





#### **EVENT PICTURE**



NAME OF THE SCHEME: TREE PLANTATION PAKHWARA

NAME OF THE EVENT

**OBJECTIVES OF THE EVENT-**

The objectives include:

- To control global warming
- To make environment pollution free
- To spread awareness on the importance of keeping a clean environment

**DATE AND DURATION:** 09.06.2020-31.06.2020

#### **BRIEF DESCRIPTION OF THE EVENT:**

NCC unit of Maharani Kasiswari College has observed Tree Plantation Pakhwada and from 9<sup>th</sup> to 31<sup>st</sup> July 2020. A plantation drive was carried out during this COVID-19 pandemic season by 12 MKC NCC cadets in their own native places under the supervision of Lt. Shukla Sarkar, ANO, MKC NCC unit. The cadets were instructed about all possible safety precautions, like maintaining social distancing, and appli