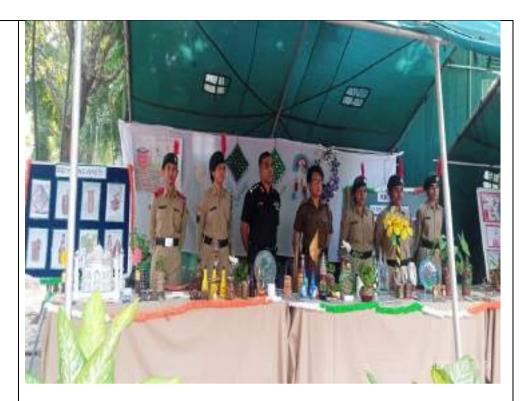

Cò

| <b>EVENT NO:</b> | 08                                                 |
|------------------|----------------------------------------------------|
| NAME OF THE      | BETI BACHAO BETI PADAO YOJNA                       |
| SCHEME:          |                                                    |
| NAME OF THE      | BETI BACHAO BETI PARAO                             |
| EVENT:           |                                                    |
| OBJECTIVES:      | 10 CDTS OF different coy, SM, TRG, PI              |
| DATE AND         | 28.09.2018                                         |
| DURATION:        |                                                    |
| UPLOADING        |                                                    |
| DATES:           |                                                    |
| LEVEL OF         | BATTALION                                          |
| EVENT:           |                                                    |
| NAME OF THE      | 28                                                 |
| PARTICIPANT:     | ANCHORING                                          |
|                  | CTO SHUKLA SARKAR                                  |
|                  | WELCOME NOTE                                       |
|                  | DR. SIMA CHAKRABORTY(PRINCIPAL)                    |
|                  | RECITATION                                         |
|                  | PROF MANDIRA GHOSH                                 |
|                  | MAITREYEE MAJUMDER (student)                       |
|                  | SPEECH ON FEMALE FOETICIDE                         |
|                  | PROF SURYATAPA DAS                                 |
|                  | DANCE DRAMA                                        |
|                  | MADHUMITA PAUL (CHOREOGRAPHER)     JUO ANYESHA DEY |
|                  | 3. CDT SREYA DAS                                   |
|                  | 4. CPL JUHI THAKUR                                 |
|                  | 5. LCPL SURUCHI MISHRA                             |
|                  | 6. SGT PRIYANKA ROY                                |
|                  | 7. JUO MADHU GUPTA                                 |
|                  | 8. CDT MOUSUMI DAS                                 |
|                  | 9. CDT MOUMITA SAHA                                |
|                  | 10.CDT PUJA HAZRA                                  |
|                  | 11.CDT DOYEL PAUL                                  |
|                  | 12.CDT ANKITA CHAKRABORTY                          |
|                  | 13. KRISHNA BAIDYA(GUEST)                          |
|                  | SONG                                               |
|                  | 1. SGT ANJALI DAS                                  |
|                  | 2. CDT SUMONA DEY                                  |