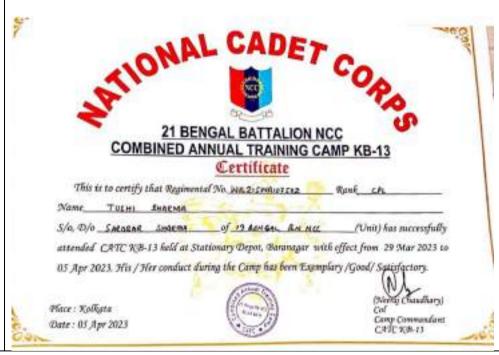

| EVENT NO:             | 04                                                                                                                                                                             |
|-----------------------|--------------------------------------------------------------------------------------------------------------------------------------------------------------------------------|
| NAME OF THE SCHEME:   |                                                                                                                                                                                |
| NAME OF THE EVENT:    | CATC 8                                                                                                                                                                         |
| OBJECTIVES:           | 21 <sup>ST</sup> B BN NCC Organized CATC 8 at UTTARPARA                                                                                                                        |
|                       | DREEMLAND CHARCH BELL SCHOOL from16th Aug                                                                                                                                      |
|                       | 2018 to 26 <sup>th</sup> Aug 2018. Our 4 cdts attend the camp.                                                                                                                 |
| DATE AND DURATION:    | 16.08.2018 TO 26.08.2018                                                                                                                                                       |
| UPLOADING DATES:      |                                                                                                                                                                                |
| LEVEL OF EVENT:       | KOL B                                                                                                                                                                          |
| NAME OF THE           | 4                                                                                                                                                                              |
| PARTICIPANT:          | 1. CDT PIYA MANDAL                                                                                                                                                             |
|                       | 2. CDT SUMONA DEY                                                                                                                                                              |
|                       | 3. CDT MOUSUMI DAS                                                                                                                                                             |
|                       | 4. CDT PRIYANKA ROY                                                                                                                                                            |
| <b>EVENT NOTICE:</b>  |                                                                                                                                                                                |
| <b>EVENT PICTURE:</b> |                                                                                                                                                                                |
| CERTIFICATE:          | Place I Utanpara Date: 25 Aug 2018  Place: 25 Aug 2018 |