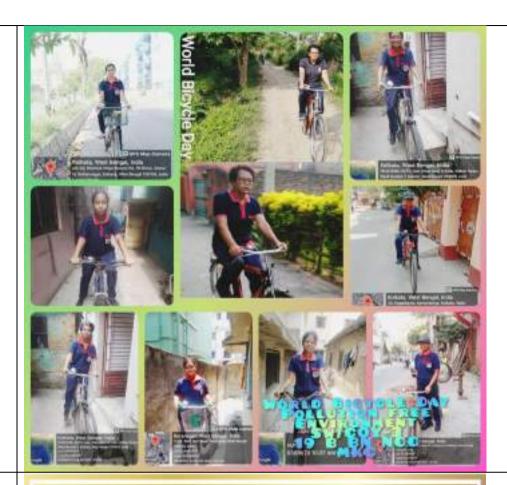

| *DATE:-03.06.2023                                                                                   |
|                         | *VENUE: YOUR AREA                                                                                   |
|                         | *DRESS CODE: TRACK &T-SHIRT                                                                         |
|                         | O IMPORTANT O                                                                                       |
|                         | *AT LEAST 5 KM CYCLING<br>TAKE THE PIC WITH GPS CAMERA<br>AND SEND IT TO THE GROUP AT<br>1000 HRS . |
|                         | JAI HIND 16:05 ✓                                                                                    |

# **EVENT PICTURE:**





| EVENT NO:               | 56                                                      |
|-------------------------|---------------------------------------------------------|
| NAME OF THE             | PUNEET SAGAR ABHIYAN                                    |
| SCHEME:                 |                                                         |
| NAME OF THE EVENT:      | WORLD ENVIRONMENT DAY                                   |
| OBJECTIVES:             | RALLY, CLEANING AT PRINCEPGHAT & BABUGHAT               |
|                         | NUKKAD NATAK                                            |
| DATE AND                | 05.05.2023                                              |
| DURATION:               |                                                         |
| <b>UPLOADING DATES:<