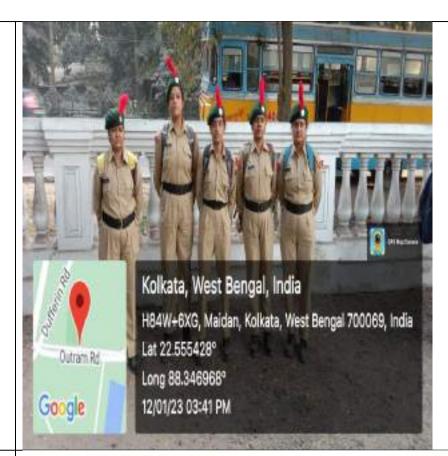

| EVENT NO:         | 12                                                                                                                                                                                                                                                                                                                                                                                                     |  |  |
|-------------------|--------------------------------------------------------------------------------------------------------------------------------------------------------------------------------------------------------------------------------------------------------------------------------------------------------------------------------------------------------------------------------------------------------|--|--|
| NAME OF THE       |                                                                                                                                                                                                                                                                                                                                                                                                        |  |  |
| SCHEME:           |                                                                                                                                                                                                                                                                                                                                                                                                        |  |  |
| NAME OF THE       | TRAKKING AT NAMCHI                                                                                                                                                                                                                                                                                                                                                                                     |  |  |
| EVENT:            |                                                                                                                                                                                                                                                                                                                                                                                                        |  |  |
| OBJECTIVES:       | From 20th Nov to 29th Nov 2018 another group of our college attend Darjeeling Dte organized the national level trekking camp at Kanchansurya. The main objectives of the trekking camps are inculcate a spirit of adventure exploration, inquisitiveness and practical investigation. Three of our cadets and 36 cdts of other battalions under guidance of our ANO Lt Shukla Sarkar attend this camp. |  |  |
| DATE AND          | 20.11 2018 TO 29.11.2018                                                                                                                                                                                                                                                                                                                                                                               |  |  |
| DURATION:         |                                                                                                                                                                                                                                                                                                                                                                                                        |  |  |
| UPLOADING         |                                                                                                                                                                                                                                                                                                                                                                                                        |  |  |
| DATES:            |                                                                                                                                                                                                                                                                                                                                                                                                        |  |  |
| LEVEL OF          | WB & SIKKIM                                                                                                                                                                                                                                                                                                                                                                                            |  |  |
| EVENT:            |                                                                                                                                                                                                                                                                                                                                                                                                        |  |  |
| NAME OF THE       | 4                                                                                                                                                                                                                                                                                                                                                                                                      |  |  |
| PARTICIPANT:      | 1. ANO LT SHUKLA SARKAR                                                                                                                                                                                                                                                                                                                                                                                |  |  |
|                   | 2. CPL ANJALI DAS                                                                                                                                                                                                                                                                                                                                                                                      |  |  |
|                   | 3. CDT PIYALI POREY                                                                                                                                                                                                                                                                                                                                                                                    |  |  |
|                   | 4. CDT SABNAM KHATOON                                                                                                                                                                                                                                                                                                                                                                                  |  |  |
| EVENT             |                                                                                                                                                                                                                                                                                                                                                                                                        |  |  |
| NOTICE:           |                                                                                                                                                                                                                                                                                                                                                                                                        |  |  |
| EVENT<br>PICTURE: |                                                                                                                                                                                                                                                                                                                                                                                                        |  |  |