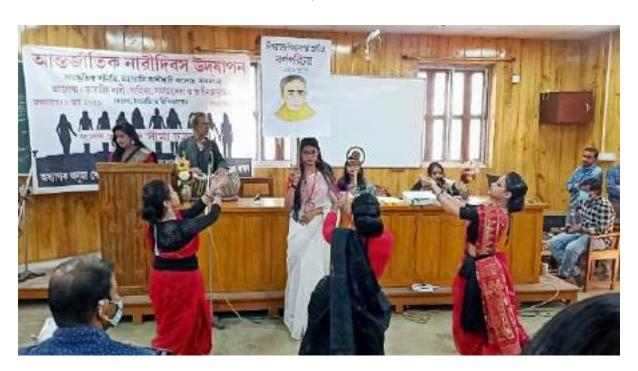

Cò

| <b>EVENT NO:</b> | 08                                                 |
|------------------|----------------------------------------------------|
| NAME OF THE      | BETI BACHAO BETI PADAO YOJNA                       |
| SCHEME:          |                                                    |
| NAME OF THE      | BETI BACHAO BETI PARAO                             |
| EVENT:           |                                                    |
| OBJECTIVES:      | 10 CDTS OF different coy, SM, TRG, PI              |
| DATE AND         | 28.09.2018                                         |
| DURATION:        |                                                    |
| UPLOADING        |                                                    |
| DATES:           |                                                    |
| LEVEL OF         | BATTALION                                          |
| EVENT:           |                                                    |
| NAME OF THE      | 28                                                 |
| PARTICIPANT:     | ANCHORING                                          |
|                  | CTO SHUKLA SARKAR                                  |
|                  | WELCOME NOTE                                       |
|                  | DR. SIMA CHAKRABORTY(PRINCIPAL)                    |
|                  | RECITATION                                         |
|                  | PROF MANDIRA GHOSH                                 |
|                  | MAITREYEE MAJUMDER (student)                       |
|                  | SPEECH ON FEMALE FOETICIDE                         |
|                  | PROF SURYATAPA DAS                                 |
|                  | DANCE DRAMA                                        |
|                  | MADHUMITA PAUL (CHOREOGRAPHER)     JUO ANYESHA DEY |
|                  | 3. CDT SREYA DAS                                   |
|                  | 4. CPL JUHI THAKUR                                 |
|                  | 5. LCPL SURUCHI MISHRA                             |
|                  | 6. SGT PRIYANKA ROY                                |
|                  | 7. JUO MADHU GUPTA                                 |
|                  | 8. CDT MOUSUMI DAS                                 |
|                  | 9. CDT MOUMITA SAHA                                |
|                  | 10.CDT PUJA HAZRA                                  |
|                  | 11.CDT DOYEL PAUL                                  |
|                  | 12.CDT ANKITA CHAKRABORTY                          |
|                  | 13. KRISHNA BAIDYA(GUEST)                          |
|                  | SONG                                               |
|                  | 1. SGT ANJALI DAS                                  |
|                  | 2. CDT SUMONA DEY                                  |

- 3. CDT OLIVIA PAUL
- 4. CPL DAMAYANTI JANA
- 5. CDT PRITI HALDAR
- 6. CDT RIYANKA KUNDU