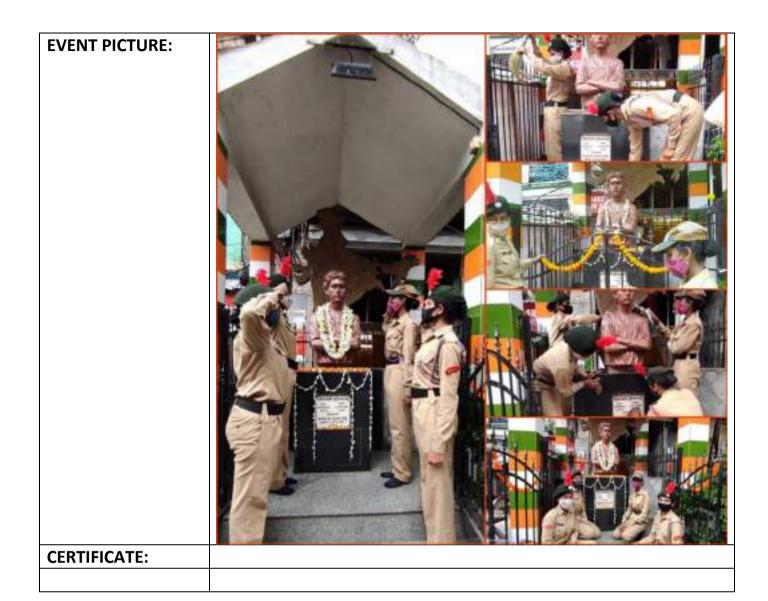

EVENT:      | KOL B                                                          |
| NAME OF THE          | 5                                                              |
| PARTICIPANT:         | 1.KHUSBU SINGH                                                 |
|                      | 2. PRITY HALDER                                                |
|                      | 3.NISHA RAJAK                                                  |
|                      | 4. ISHA KUMARI KHATIC                                          |
|                      | 5.DURGA SINGH                                                  |
|                      |                                                                |
| <b>EVENT NOTICE:</b> |                                                                |



| EVENT NO:          | 10                                                                                                                                                                                                                                                                                                                                                                                                                                                                                                                              |
|--------------------|-----------------------------------------------------------------------------------------------------------------------------------------------------------------------------------------------------------------------------------------------