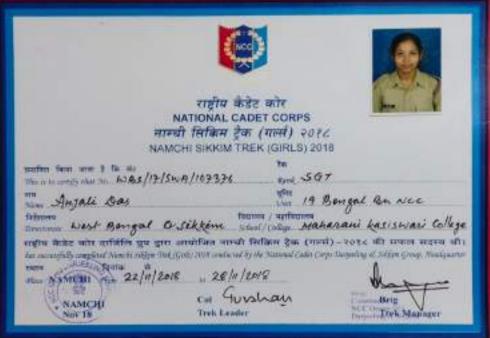

|  |  |
| EVENT<br>PICTURE: |                                                                                                                                                                                                                                                                                                                                                                                                        |  |  |





| <b>EVENT NO:</b> | 13                                        |
|------------------|-------------------------------------------|
| NAME OF THE      |                                           |
| SCHEME:          |                                           |
| NAME OF THE      | CATC XV                                   |
| EVENT:           |                                           |
| OBJECTIVES:      | AT UTTARPARA DREAMLAND CHARCH BELL SCHOOL |
| DATE AND         | 20.11.2018 TO 29.11.2018                  |
| DURATION:        |                                           |
| UPLOADING        |                                           |
| DATES:           |                                           |
| LEVEL OF         | KOL B                                     |
| EVENT: