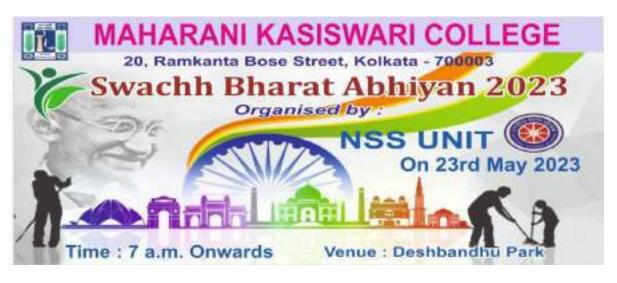

,

Barasat Govt College), Debjani Banerjee (Assistant Professor, Ghatal R S Mahavidyalaya), Srabani Sinha (Teacher, Beltala GirlsHigh School)

Certificate Writing: Prof Soumi Mitra and Prof Sharmistha Dhar



Signature of the coordinator/organiser

#### MAHARANI KASISWARI COLLEGE, NSS UNIT

#### **Swachh Bharat Abhiyan 2023**

#### **Objectives:**

- To provide a clean environment for all.
- To suppress the spreading of disease.
- To retore the original beauty of the area.

It is said that "Cleanliness is next to Godliness". The Government of India launched the Swachh Bharat Abhiyan on 2<sup>nd</sup> October 2014 as a cleanliness drive. The goals of cleanliness are health, beauty, absence of offensive odour and to avoid the spreading of dirt and contaminants to oneself and others.

-----



Every year the NSS Unit of Maharani Kasiswari College organizes the Swachh Bharat Abhiyan campaign undertaken by the teachers of college and the student volunteers of NSS Unit to promote cleanliness and a safe environment. The college principal Dr. Sima Chakraborty takes great measures to ensure the proper functioning of the campaign.

Swachh Bharat Abhiyan is a campaign aimed to get economically developed India, a clean and disease-free India. Swachh Bharat Abhiyan was included in the school and college level programme to improve the curriculum and teaching methods while promoting hygiene practices and community ownership of water and sanitation facilities within and around the college area.

On 23<sup>rd</sup> May 2023 the NSS Department of Maharani Kasiswari College organized the Swac