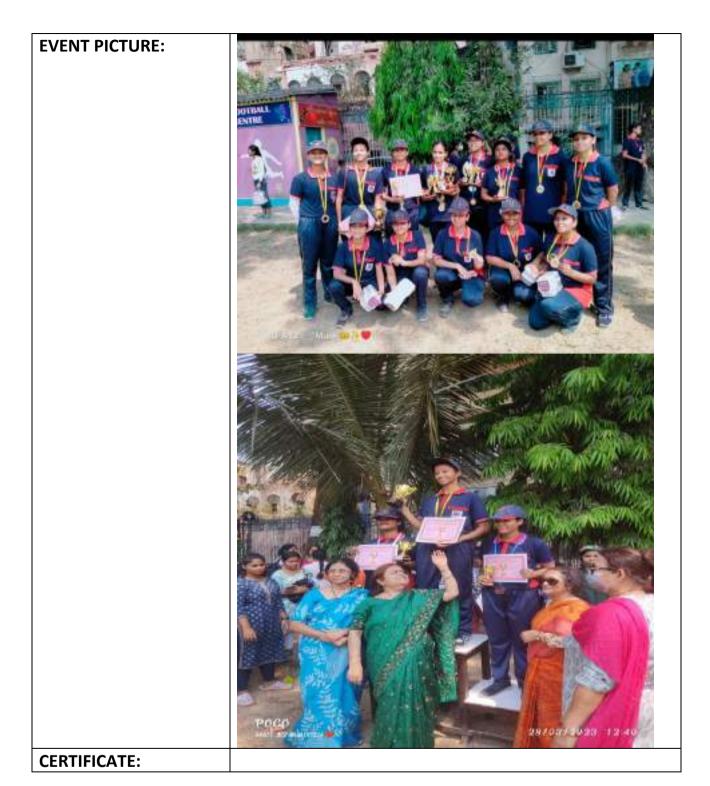

| EVENT NO:                                              | 01                                                              |
|--------------------------------------------------------|-----------------------------------------------------------------|
| NAME OF THE SCHEME:                                    |                                                                 |
| NAME OF THE EVENT:                                     | CATC 4                                                          |
| OBJECTIVES: 19 B BN NCC Organized CATC 4 AT Club House |                                                                 |
|                                                        | 18th June to 27 <sup>th</sup> June 2018. Our 13 cdts attend the |
|                                                        | camp                                                            |
| DATE AND DURATION:                                     | 18.06.2018 TO 27.06.2018                                        |
| UPLOADING DATES:                                       |                                                                 |
| LEVEL OF EVENT:                                        | KOL B                                                           |
| NAME OF THE                                            | 13                                                              |
| PARTICIPANT:                                           | 1. SGT ANYESHA DEY                                              |
|                                                        | 2. CPL DAMAYANTI JANA                                           |
|                                                        | 3. CDT ANJALI DAS                                               |
|                                                        | 4. CDT PAMELA MALLICK                                           |
|                                                        | 5. CDT DURBA DAS                                                |
|                                                        | 6. CDT SABNAM KHATOON                                           |
|                                                        | 7. CDT MUSKAN PARVEEN                                           |
|                                                        | 8. CDT RUPA SHAW                                                |
|                                                        | 9. CDT SANGITA PURKAIT                                          |
|                                                        | 10.CDT DEBOPRIYA GHOSHAL                                        |
|                                                        | 11.CDT MOUSUMI DAS                                              |
|                                                        | 12.CDT MOUMITA SAHA                                             |
|                                                        | 13.CDT LAXMI MAHALI                                             |
| <b>EVENT NOTICE:</b>                                   |                                                                 |
| <b>EVENT PICTURE:</b>                                  |                                                                 |
| CERTIFICATE:                                           | W.C.                                                            |
|                                                        | 19 Bengal Battalion NCC                                         |
|                                                        | 15 strigur striumen 2.00                                        |
|                                                        |                                                                 |
|                                                        |                                                                 |
|                                                        | Ni-regards                                                      |
|                                                        | Certificate                                                     |
|                                                        | Corney of the Dogumented No. Mayor (c 12 Goods 1979 Break Sept  |
|                                                        | name Dereptiya Giesal 4                                         |
|                                                        | (Cours) _ 19 Dangal Bon Sec accounted the                       |
|                                                        | 1 - 16 . 4                                                      |
|                                                        | TA SHOUN COM                                                    |
|                                                        | Camp Communitari                                                |
|                                                        | AAIGO                                                           |