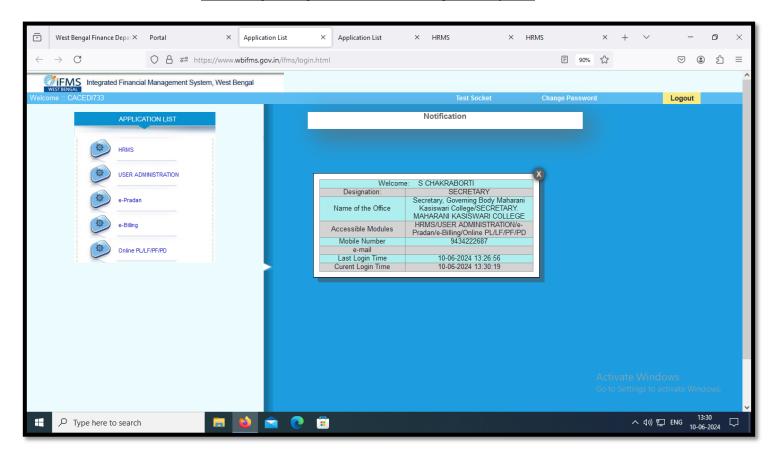

#### **West Bengal Integrated Financial Management System**

Link:- <a href="https://www.wbifms.gov.in/ifms/login.html">https://www.wbifms.gov.in/ifms/login.html</a>

#### For Provident Fund of Teachers and Non-Teaching Staffs