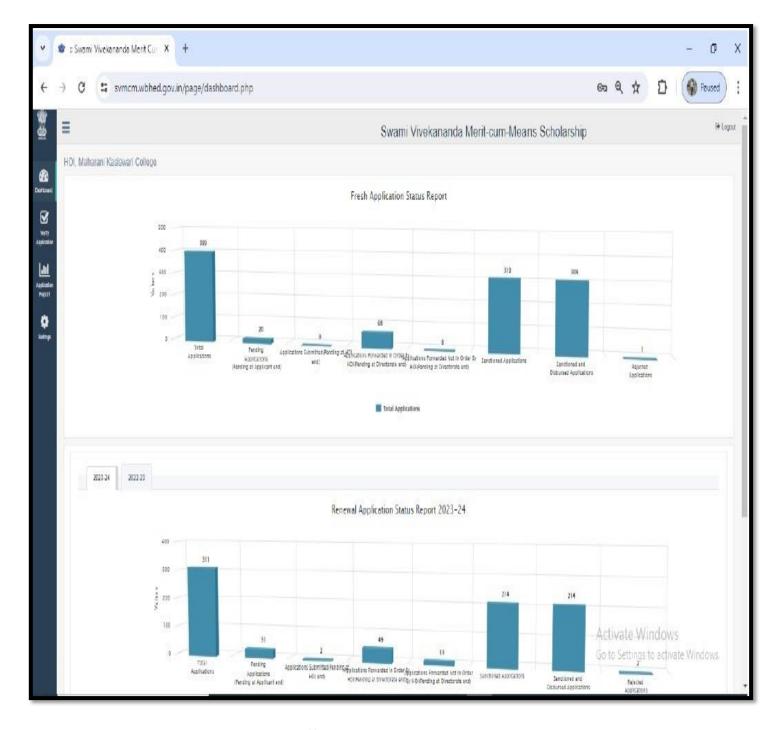

#### **TALLY**

**SWAMI VIVEKANANDA SCHOLARSHIP** 

Finance:-\_ Scholarship

https://svmcm.wbhed.gov.in