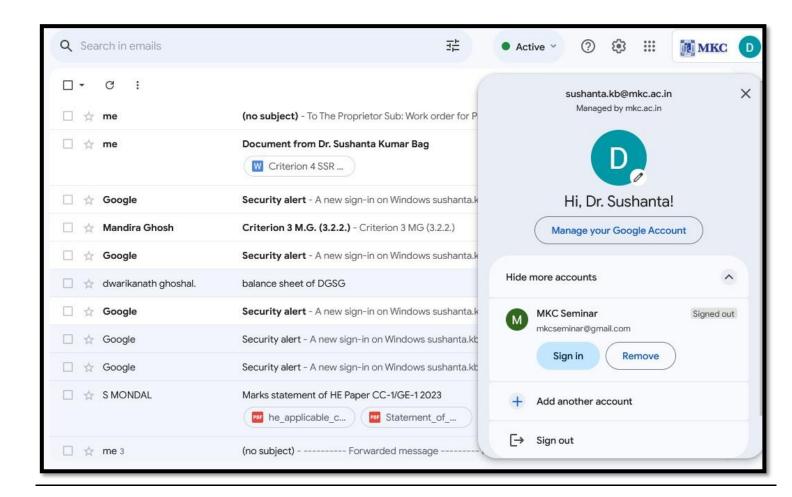

## Administration:- Institutional Email-ID (Domain:- mkc.ac.in)

### **Snapshot of Institutional Email-Id One Teacher**

Dr. SIMA CHAKRABARTI
Principal
MAHARANI KASISWARI COLLEGE
20, Ramkanta Bose Street, Kol-3

8 heprehit