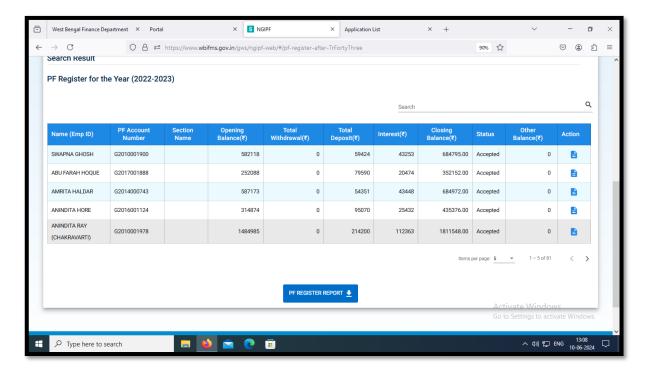

#### **West Bengal Integrated Financial Management System**

Link:- <a href="https://www.wbifms.gov.in/ifms/login.html">https://www.wbifms.gov.in/ifms/login.html</a>

#### For Provident Fund of Teachers and Non-Teaching Staffs