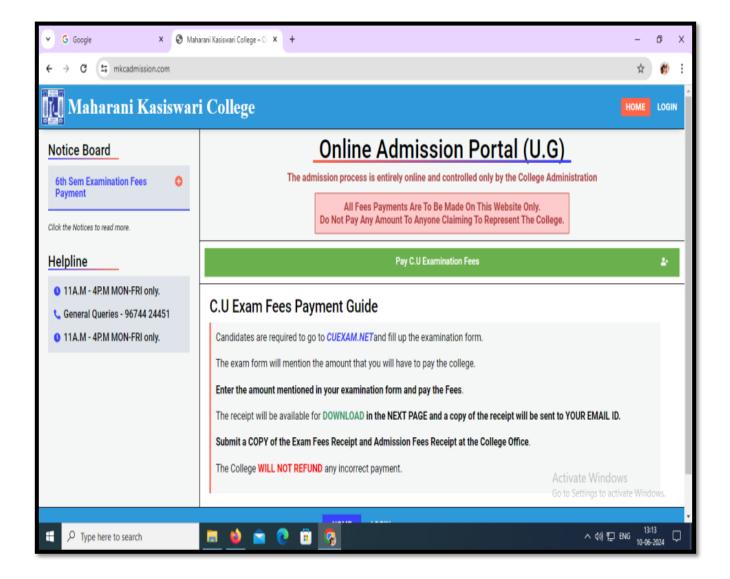

# MAHARANI KASISWARI COLLEGE

## 20, Ramkanta Bose Street, Kolkata-700 003

Ph. : (Off) 2543-5687 / 2555-6325 (PL) 2530-2008 Fax : 2554-6500 E-Mail : mkcshyam@hotmail.com

E-Governance

Finance:-

#### **West Bengal Integrated Financial Management System**



Link:- <a href="https://www.wbifms.gov.in/ifms/login.html">https://www.wbifms.gov.in/ifms/login.html</a>

#### Finance and Salary:-

#### For Provident Fund of Teachers and Non-Teaching Staffs





#### Education

#### Netaji Subhas Open University Study Centre



https://www.wbnsou.ac.in/index web.shtml

#### Education:- For Teachers and Students

## **Calcutta University Registration Page**



https://www.calunivreg.in/Home.aspx

### Students' Online Admission Portal of the College



https://mkcadmission.com/

#### **N-LIST Portal**



https://nlist.inflibnet.ac.in/collegeadmin/vdashboard.php

Learning Management System (Moodle)



https://moocs.mkclibrary.ac.in/

### College Website



https://mkc.ac.in/

## IRINS Instance of the College



https://mkc.irins.org/

## College Library Website



https://mkclibrary.ac.in/

#### Koha Library Management System



http://192.168.0.106:8000/index.html

#### Finance:-

#### **TALLY**





**SWAMI VIVEKANANDA SCHOLARSHIP** 

Finance:-\_ Scholarship



https://svmcm.wbhed.gov.in

## Minority Development Fund



https://wbmdfcscholarship.in/institute/home

## **OASIS Scholarship**



https://new.oasis.gov.in/institute\_dashboard/

Financial Management :-

## Payment Gateway of College (Razorpay) through College Site









#