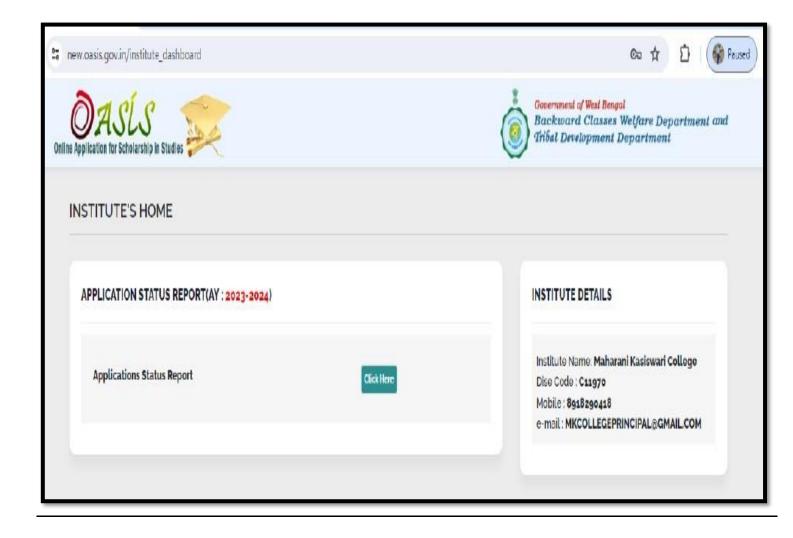

## **OASIS Scholarship**

https://new.oasis.gov.in/institute\_dashboard/

Financial Management :-