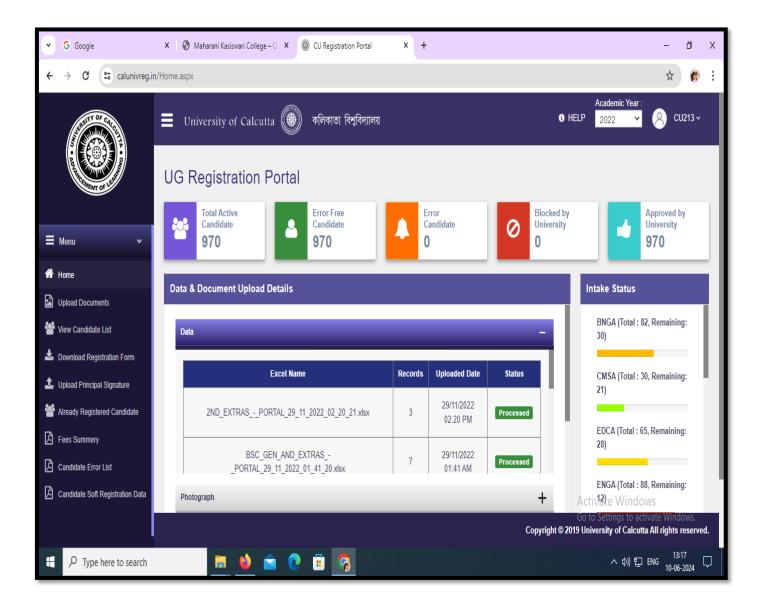

## **Calcutta University Registration Page**

https://www.calunivreg.in/Home.aspx