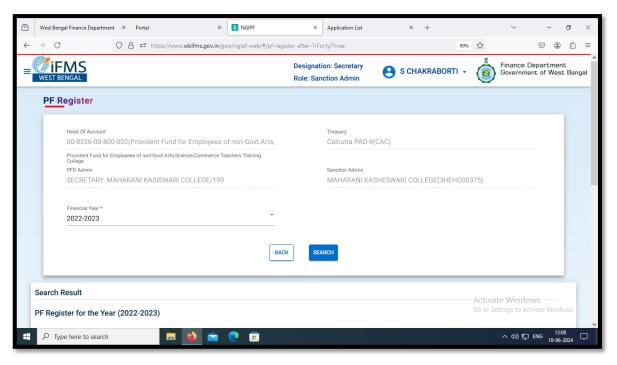

#### **West Bengal Integrated Financial Management System**

Link:- <a href="https://www.wbifms.gov.in/ifms/login.html">https://www.wbifms.gov.in/ifms/login.html</a>

#### For Provident Fund of Teachers and Non-Teaching Staffs