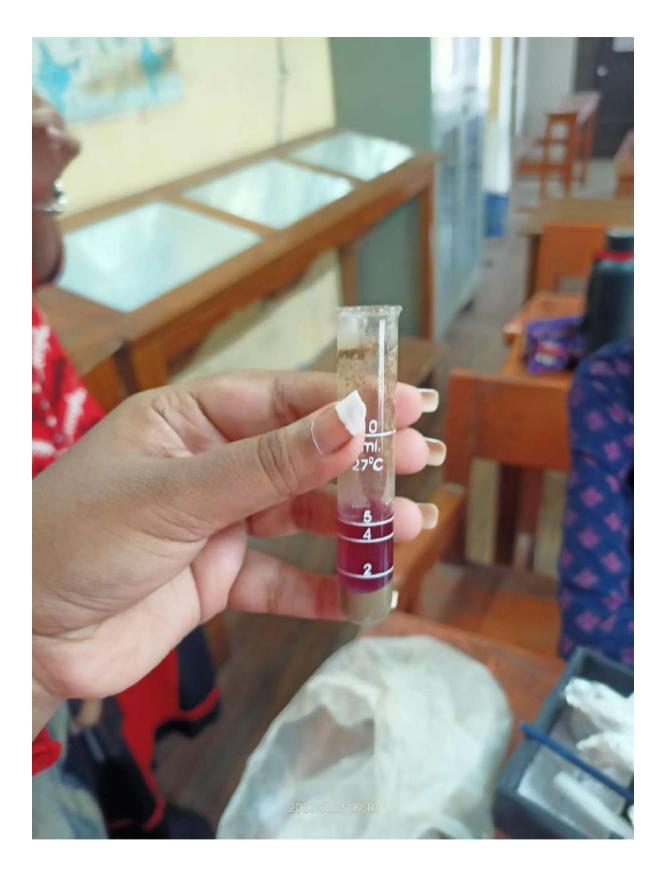

| - Por      | NB                                                       | Priti Posting        | निर्न २ मा त                 | Need to attend                |
| 22  | 222213-11-0276 | GUNGUN HELA  | 409             | Average        | foor                                                       | Poor       | No                                                       | Mita He              | lo Mitolt                    | elo Jon herd                  |
| -22 | 222213-11-0277 | NILAM HELA   | 421             | Average        | - Averag                                                   | te Average | e yes.                                                   | Rakhie Hela          | RakheHe                      | you are good                  |

Dr. Bik Binkanne (HOD)













## Form No: 2130364 UNIVERSITY OF CALCUTTA Registration Certificate Arkita Das of MAHARANI KASISWARI COLLEGE has been registered as a student of this University. Her Registration Number is 213-1212-0542-23. Her Guardian's Name is Ganesh Das. Senate House, Kolkata Www. celuniv.ac.in Dated : 29.01.2024 Serial No: Seroll 542 of 1028





| A MARCENIAL                                  |                              |                                                       |                                                          |                                                     |                                                           |                                              |                 |                                  | 0000              |                |
|----------