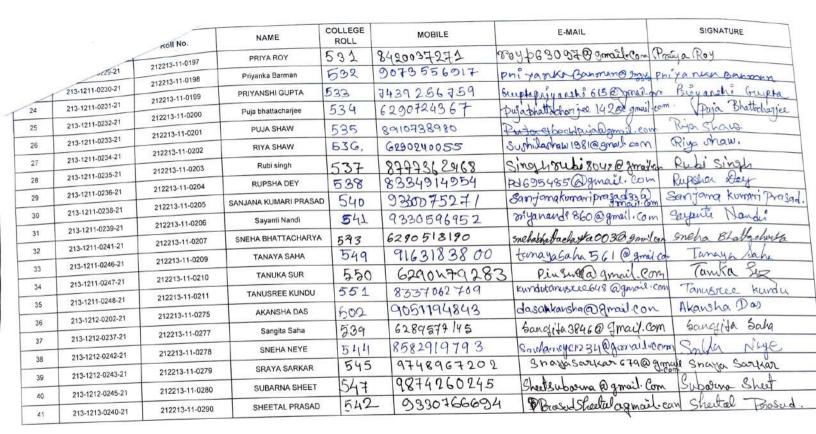

|





|                                 | Your Contact Number | Gender                | Stream | Course | Department        | Semester   | College Roll Number |
|---------------------------------|---------------------|-----------------------|--------|--------|-------------------|------------|---------------------|
| arrall.com                      | 7439256759          | Female                | B.A    | Hons   | Political Science | Sem 5      | 533                 |
| re 1234@gmail.com               | 8582919793          | Female                | B.A    | Hons   | Political Science | Sem 5      | 544                 |
| re1234@gmail.com                | 6290240055          | Female                | B.A    | Hons   | Political Science | Sem 5      | 536                 |
| oushilashaw1981@gma