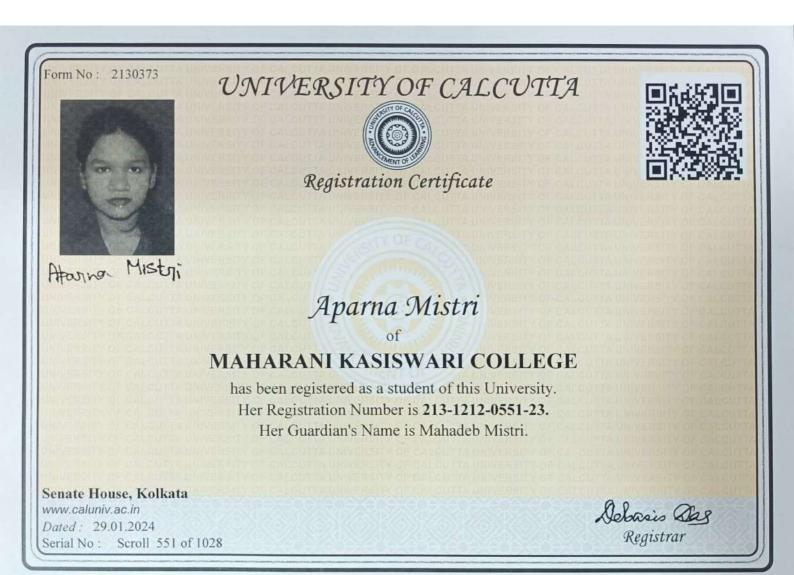

| Mita He              | lo Mitolt                    | elo Jon herd                  |
| -22 | 222213-11-0277 | NILAM HELA   | 421             | Average        | - Averag                                                   | te Average | e yes.                                                   | Rakhie Hela          | RakheHe                      | you are good                  |

Dr. Bik Binkanne (HOD)













## Form No: 2130364 UNIVERSITY OF CALCUTTA Registration Certificate Arkita Das of MAHARANI KASISWARI COLLEGE has been registered as a student of this University. Her Registration Number is 213-1212-0542-23. Her Guardian's Name is Ganesh Das. Senate House, Kolkata Www. celuniv.ac.in Dated : 29.01.2024 Serial No: Seroll 542 of 1028





| A MARCENIAL                                  |                              |                                                       |                                                          |                                                     |                                                           |                                              |                 |                                  | 0000              |                |
|----------------------------------------------|------------------------------|-------------------------------------------------------|----------------------------------------------------------|-----------------------------------------------------|-----------------------------------------------------------|--------------------------------------------