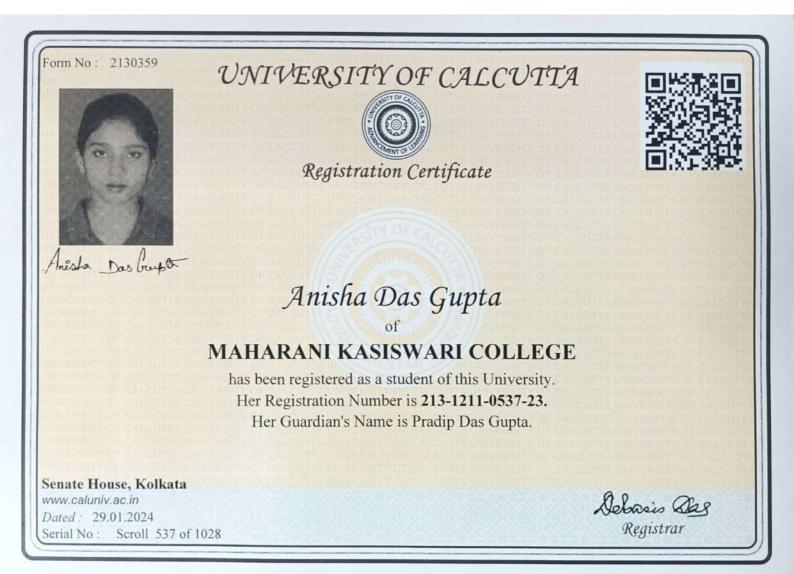

| - Por      | NB                                                       | Priti Posting        | निर्न २ मा त                 | Need to attend                |
| 22  | 222213-11-0276 | GUNGUN HELA  | 409             | Average        | foor                                                       | Poor       | No                                                       | Mita He              | lo Mitolt                    | elo Jon herd                  |
| -22 | 222213-11-0277 | NILAM HELA   | 421             | Average        | - Averag                                                   | te Average | e yes.                                                   | Rakhie Hela          | RakheHe                      | you are good                  |

Dr. Bik Binkanne (HOD)













## Form No: 2130364 UNIVERSITY OF CALCUTTA Registration Certificate Arkita Das of MAHARANI KASISWARI COLLEGE has been registered as a student of this University. Her Registration Number is 213-1212-0542-23. Her Guardian's Name is Ganesh Das. Senate House, Kolkata Www. celuniv.ac.in Dated : 29.01.2024 Serial No: Seroll 542 of 1028





| A MARCENIAL                                  |                              |                                                       |                                                          |                                                     |                                                           |                                              |                 |                                  | 0000              |                |
|--------------