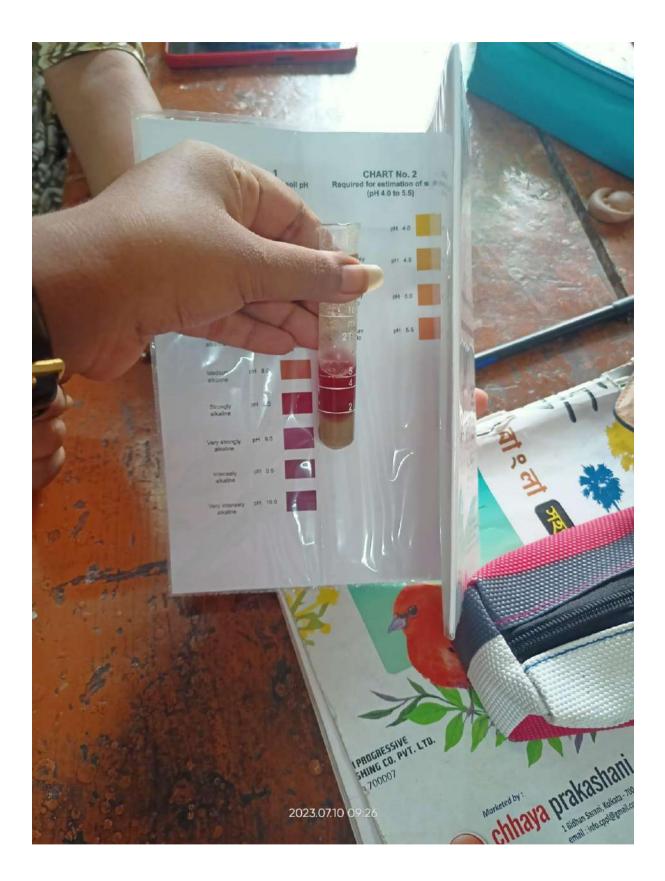

| - Por      | NB                                                       | Priti Posting        | निर्न २ मा त                 | Need to attend                |
| 22  | 222213-11-0276 | GUNGUN HELA  | 409             | Average        | foor                                                       | Poor       | No                                                       | Mita He              | lo Mitolt                    | elo Jon herd                  |
| -22 | 222213-11-0277 | NILAM HELA   | 421             | Average        | - Averag                                                   | te Average | e yes.                                                   | Rakhie Hela          | RakheHe                      | you are good                  |

Dr. Bik Binkanne (HOD)













## Form No: 2130364 UNIVERSITY OF CALCUTTA Registration Certificate Arkita Das of MAHARANI KASISWARI COLLEGE has been registered as a student of this University. Her Registration Number is 213-1212-0542-23. Her Guardian's Name is Ganesh Das. Senate House, Kolkata Www. celuniv.ac.in Dated : 29.01.2024 Serial No: Seroll 542 of 1028





| A MARCENIAL                                  |                              |                                                       |                                                          |                                                     |                                                           |                                              |                 |                                  | 0000              |                |
|--------