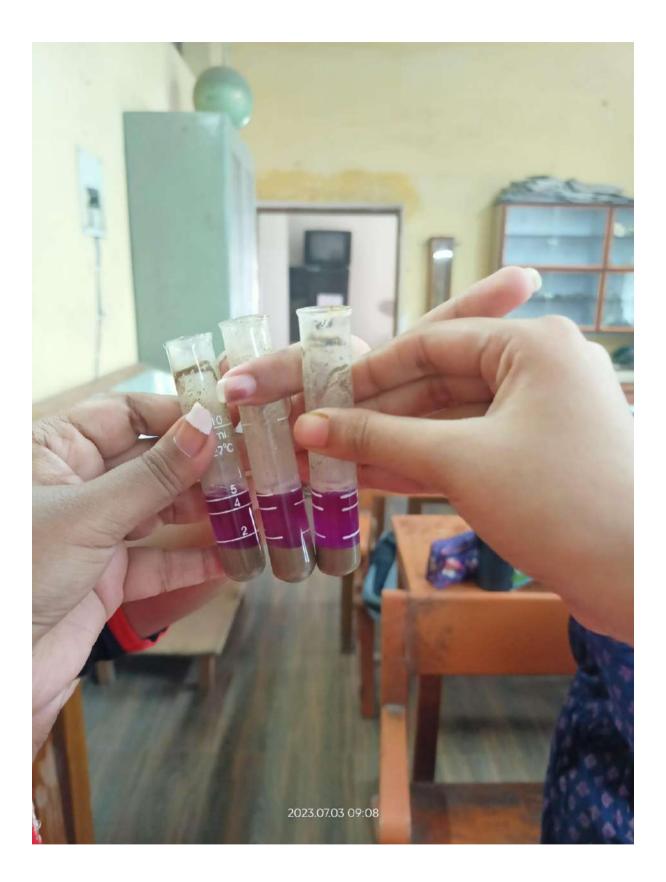

| - Por      | NB                                                       | Priti Posting        | निर्न २ मा त                 | Need to attend                |
| 22  | 222213-11-0276 | GUNGUN HELA  | 409             | Average        | foor                                                       | Poor       | No                                                       | Mita He              | lo Mitolt                    | elo Jon herd                  |
| -22 | 222213-11-0277 | NILAM HELA   | 421             | Average        | - Averag                                                   | te Average | e yes.                                                   | Rakhie Hela          | RakheHe                      | you are good                  |

Dr. Bik Binkanne (HOD)













## Form No: 2130364 UNIVERSITY OF CALCUTTA Registration Certificate Arkita Das of MAHARANI KASISWARI COLLEGE has been registered as a student of this University. Her Registration Number is 213-1212-0542-23. Her Guardian's Name is Ganesh Das. Senate House, Kolkata Www. celuniv.ac.in Dated : 29.01.2024 Serial No: Seroll 542 of 1028





| A MARCENIAL                                  |                              |                                                       |                                                          |                                                     |                                                           |                                              |                 |                                  | 0000              |                |
|------