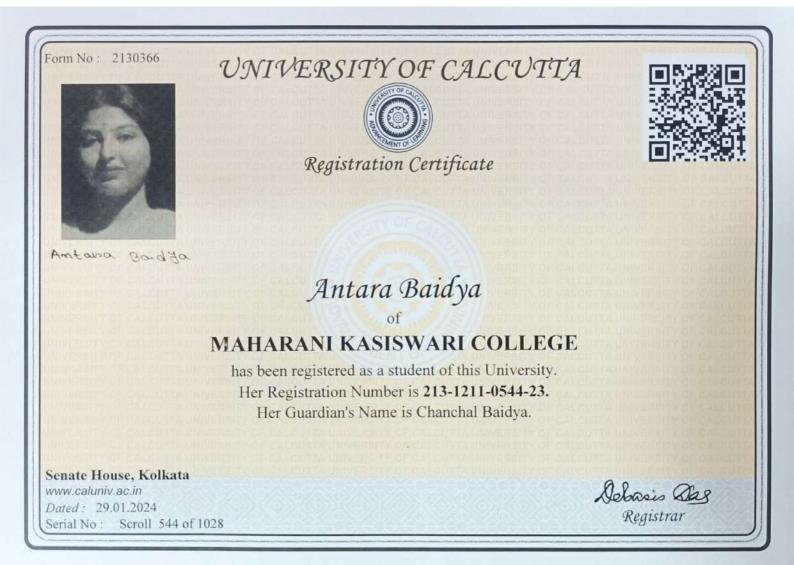

| Mita He              | lo Mitolt                    | elo Jon herd                  |
| -22 | 222213-11-0277 | NILAM HELA   | 421             | Average        | - Averag                                                   | te Average | e yes.                                                   | Rakhie Hela          | RakheHe                      | you are good                  |

Dr. Bik Binkanne (HOD)













## Form No: 2130364 UNIVERSITY OF CALCUTTA Registration Certificate Arkita Das of MAHARANI KASISWARI COLLEGE has been registered as a student of this University. Her Registration Number is 213-1212-0542-23. Her Guardian's Name is Ganesh Das. Senate House, Kolkata Www. celuniv.ac.in Dated : 29.01.2024 Serial No: Seroll 542 of 1028





| A MARCENIAL                                  |                              |                                                       |                                                          |                                                     |                                                           |                                              |                 |                                  | 0000              |                |
|----------------------------------------------|------------------------------|-------------------------------------------------------|----------------------------------------------------------|-----------------------------------------------------|-----------------------------------------------------------|------------------------------------------