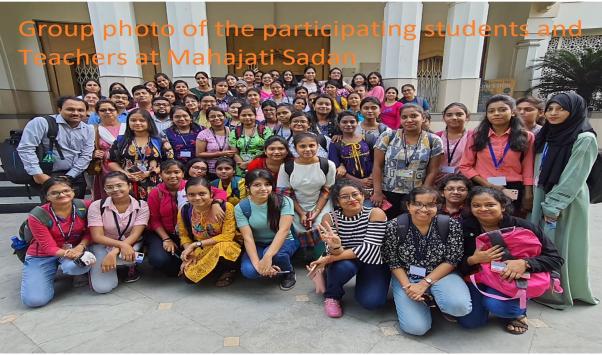

- G. Number of participants in the program (attendance register/Sheet):
- Students:98
- Teachers: 06
- Non-teaching staff:01

- H. Copy of programme notice and broucher/ booklet (if available)
- i. Programme notice:

ii. broucher/ booklet (if available)/ Photocopy of Banner

Attached above (No.II)

I. Relevant photographs of the program with caption:

Signature of the coordinator/organiser