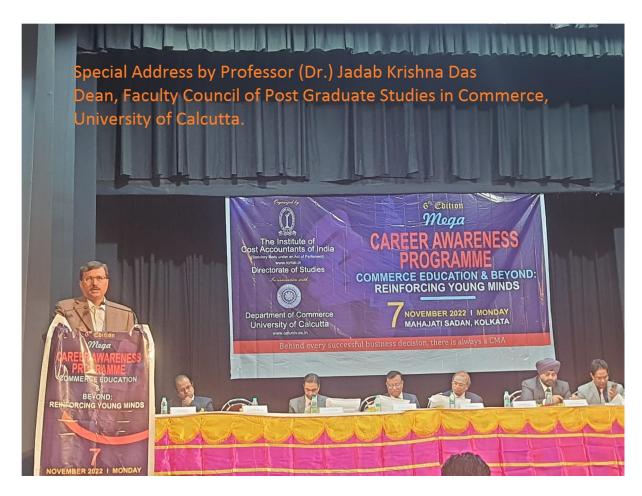

ii. broucher/ booklet (if available)/ Photocopy of Banner

Attached above (No.II)

I. Relevant photographs of the program with caption:

Signature of the coordinator/organiser